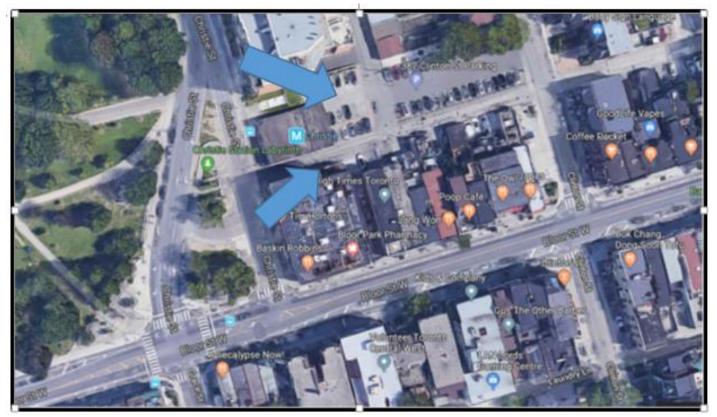

|  |
|                          | liability insurance with respect to the works and/or the easement. The Vendor acknowledges that the City or the TTC may elect to self-insure and, if so, will be deemed to have satisfied its obligations hereunder.                                                                                                                                                                                                                                                                                                                                                                                                                                                                                                                                            |  |  |  |

Appendix "B"