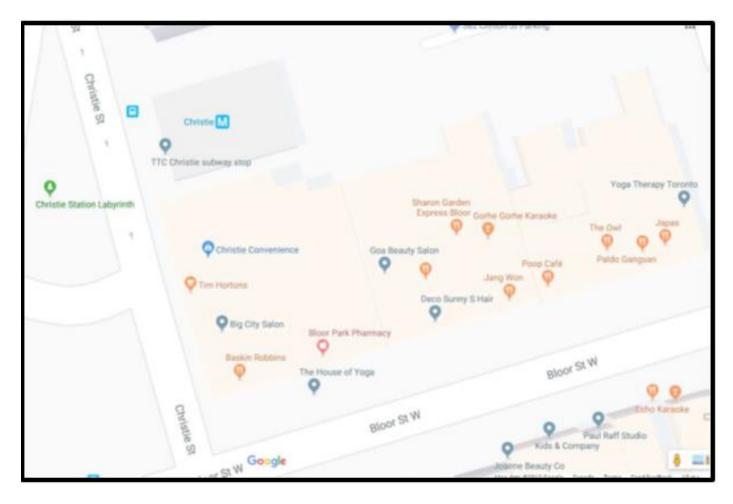

|  |  |
|                          | liability insurance with respect to the works and/or the easement. The Vendor acknowledges that the City or the TTC may elect to self-insure and, if so, will be deemed to have satisfied its obligations hereunder.                                                                                                                                                                                                                                                                                                                                                                                                                                                                                                                                            |  |  |  |

Appendix "B"