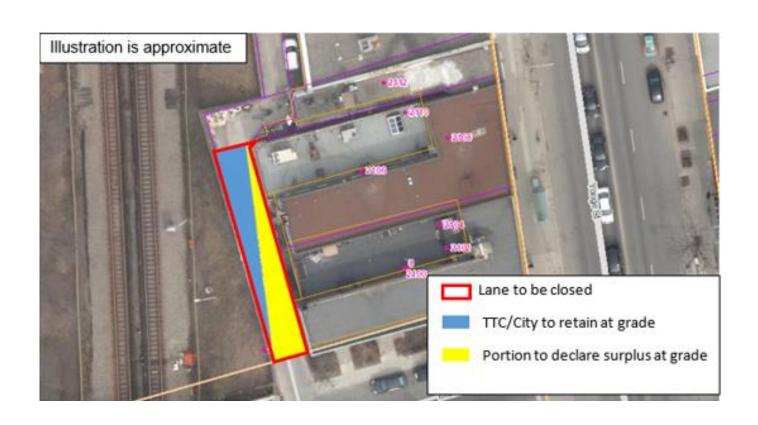

| Approved          | d pursuant to the Delegated Authority containe                                                                                                                                                                                                                                                                                                                                                                                                                                                                                                                                                                                                                                                                                                                                                                                                                                                                                                                                                                                                                                                                                                                                                                                                                                                                                                                                                                                                                                                                                                                                                                                                                                                                                                                                                                                                                                                                                                                                                                                                                                                                                  | d in Article 1 of City of Toron                  | to Municipal Code Chapter 213, Real Property                                      |  |  |  |  |
|-------------------|---------------------------------------------------------------------------------------------------------------------------------------------------------------------------------------------------------------------------------------------------------------------------------------------------------------------------------------------------------------------------------------------------------------------------------------------------------------------------------------------------------------------------------------------------------------------------------------------------------------------------------------------------------------------------------------------------------------------------------------------------------------------------------------------------------------------------------------------------------------------------------------------------------------------------------------------------------------------------------------------------------------------------------------------------------------------------------------------------------------------------------------------------------------------------------------------------------------------------------------------------------------------------------------------------------------------------------------------------------------------------------------------------------------------------------------------------------------------------------------------------------------------------------------------------------------------------------------------------------------------------------------------------------------------------------------------------------------------------------------------------------------------------------------------------------------------------------------------------------------------------------------------------------------------------------------------------------------------------------------------------------------------------------------------------------------------------------------------------------------------------------|--------------------------------------------------|-----------------------------------------------------------------------------------|--|--|--|--|
| Prepared By:      | Trixy Pugh                                                                                                                                                                                                                                                                                                                                                                                                                                                                                                                                                                                                                                                                                                                                                                                                                                                                                                                                                                                                                                                                                                                                                                                                                                                                                                                                                                                                                                                                                                                                                                                                                                                                                                                                                                                                                                                                                                                                                                                                                                                                                                                      | Division:                                        | Corporate Real Estate Management                                                  |  |  |  |  |
| Date Prepared:    | February 4, 2021                                                                                                                                                                                                                                                                                                                                                                                                                                                                                                                                                                                                                                                                                                                                                                                                                                                                                                                                                                                                                                                                                                                                                                                                                                                                                                                                                                                                                                                                                                                                                                                                                                                                                                                                                                                                                                                                                                                                                                                                                                                                                                                | Phone No.:                                       | (416) 392-8160                                                                    |  |  |  |  |
| Purpose:          | To amend Delegated Approval Form No. 2020-036, executed December 10, 2020, by including Parts 5, 6 and 9 on the draft reference plan attached hereto as Appendix "B" as part of the property to be declared surplus, conditional on City Council approving the permanent closure of the public lane at the rear of 2104-2110 Yonge Street.                                                                                                                                                                                                                                                                                                                                                                                                                                                                                                                                                                                                                                                                                                                                                                                                                                                                                                                                                                                                                                                                                                                                                                                                                                                                                                                                                                                                                                                                                                                                                                                                                                                                                                                                                                                      |                                                  |                                                                                   |  |  |  |  |
| Property:         | A portion of the public lane at the rear of 2104-2110 Yonge Street, legally described as Part of Lane on Toronto; Being Lane Between Hillsdale Avenue West & Manor Road West, designated as Part 3 on 66F "Lane")                                                                                                                                                                                                                                                                                                                                                                                                                                                                                                                                                                                                                                                                                                                                                                                                                                                                                                                                                                                                                                                                                                                                                                                                                                                                                                                                                                                                                                                                                                                                                                                                                                                                                                                                                                                                                                                                                                               |                                                  |                                                                                   |  |  |  |  |
| Actions:          | <ol> <li>The declaration of surplus of the F draft reference plan.</li> <li>All other Actions items approved upon the province of the</li></ol> |                                                  | 036 is amended to include Parts 5, 6 and 9 on the confirmed and remain unchanged. |  |  |  |  |
|                   |                                                                                                                                                                                                                                                                                                                                                                                                                                                                                                                                                                                                                                                                                                                                                                                                                                                                                                                                                                                                                                                                                                                                                                                                                                                                                                                                                                                                                                                                                                                                                                                                                                                                                                                                                                                                                                                                                                                                                                                                                                                                                                                                 |                                                  |                                                                                   |  |  |  |  |
| Financial Impact: | There are no financial implications resulting from this approval.  The Chief Financial Officer and Treasurer has reviewed this DAF and agrees with the financial implications as identified in the Financial Impact section.                                                                                                                                                                                                                                                                                                                                                                                                                                                                                                                                                                                                                                                                                                                                                                                                                                                                                                                                                                                                                                                                                                                                                                                                                                                                                                                                                                                                                                                                                                                                                                                                                                                                                                                                                                                                                                                                                                    |                                                  |                                                                                   |  |  |  |  |
| Background:       | Stratified portions of the Lane were previously declared surplus via DAF 2020-036, executed December 10, 2020.                                                                                                                                                                                                                                                                                                                                                                                                                                                                                                                                                                                                                                                                                                                                                                                                                                                                                                                                                                                                                                                                                                                                                                                                                                                                                                                                                                                                                                                                                                                                                                                                                                                                                                                                                                                                                                                                                                                                                                                                                  |                                                  |                                                                                   |  |  |  |  |
|                   | The original DAF declared Parts 3 and 8 on the attached draft reference plan (Appendix "B") as surplus, with the recommended disposal being by way of sale to the adjacent owner at 2100-2110 Yonge Street. DAF 2020-036 is hereby amended to surplus Parts 5, 6 and 9 (in addition to Parts 3 and 8), and to revise the parts of the Lane to be retained by the City to include only Parts 4 and 7 on the attached draft R plan. Parts 4 and 7 on the attached draft R Plan will be retained for the Toronto Transit Commission for Line 1 subway setback requirements. The colour-coded drawing attached as Appendix "A" shows an overview of the parts of the Lane at grade (and below) to be retained, and those to be declared surplus. Part of the Lane to be declared surplus includes an area for balconies, which will overhang the retained TTC Part 4 above the third storey of the building.                                                                                                                                                                                                                                                                                                                                                                                                                                                                                                                                                                                                                                                                                                                                                                                                                                                                                                                                                                                                                                                                                                                                                                                                                        |                                                  |                                                                                   |  |  |  |  |
| Comments:         | All other terms as approved by DAF 202                                                                                                                                                                                                                                                                                                                                                                                                                                                                                                                                                                                                                                                                                                                                                                                                                                                                                                                                                                                                                                                                                                                                                                                                                                                                                                                                                                                                                                                                                                                                                                                                                                                                                                                                                                                                                                                                                                                                                                                                                                                                                          | 20-036 remain unchanged                          |                                                                                   |  |  |  |  |
| Property Details: | Ward:                                                                                                                                                                                                                                                                                                                                                                                                                                                                                                                                                                                                                                                                                                                                                                                                                                                                                                                                                                                                                                                                                                                                                                                                                                                                                                                                                                                                                                                                                                                                                                                                                                                                                                                                                                                                                                                                                                                                                                                                                                                                                                                           | 12 - St. Paul's                                  |                                                                                   |  |  |  |  |
|                   | Assessment Roll No.:                                                                                                                                                                                                                                                                                                                                                                                                                                                                                                                                                                                                                                                                                                                                                                                                                                                                                                                                                                                                                                                                                                                                                                                                                                                                                                                                                                                                                                                                                                                                                                                                                                                                                                                                                                                                                                                                                                                                                                                                                                                                                                            |                                                  |                                                                                   |  |  |  |  |
|                   | Approximate Size:                                                                                                                                                                                                                                                                                                                                                                                                                                                                                                                                                                                                                                                                                                                                                                                                                                                                                                                                                                                                                                                                                                                                                                                                                                                                                                                                                                                                                                                                                                                                                                                                                                                                                                                                                                                                                                                                                                                                                                                                                                                                                                               |                                                  |                                                                                   |  |  |  |  |
|                   | Approximate Area:                                                                                                                                                                                                                                                                                                                                                                                                                                                                                                                                                                                                                                                                                                                                                                                                                                                                                                                                                                                                                                                                                                                                                                                                                                                                                                                                                                                                                                                                                                                                                                                                                                                                                                                                                                                                                                                                                                                                                                                                                                                                                                               | 63.6 m <sup>2</sup> ± (684.58 ft <sup>2</sup> ±) |                                                                                   |  |  |  |  |
|                   | Other Information:                                                                                                                                                                                                                                                                                                                                                                                                                                                                                                                                                                                                                                                                                                                                                                                                                                                                                                                                                                                                                                                                                                                                                                                                                                                                                                                                                                                                                                                                                                                                                                                                                                                                                                                                                                                                                                                                                                                                                                                                                                                                                                              |                                                  |                                                                                   |  |  |  |  |
|                   | Yes X No Lands are located within the Green Space System or the Parks & Open Space Areas of the Official Plan.                                                                                                                                                                                                                                                                                                                                                                                                                                                                                                                                                                                                                                                                                                                                                                                                                                                                                                                                                                                                                                                                                                                                                                                                                                                                                                                                                                                                                                                                                                                                                                                                                                                                                                                                                                                                                                                                                                                                                                                                                  |                                                  |                                                                                   |  |  |  |  |
| Pre-Conditions to | o Approval:                                                                                                                                                                                                                                                                                                                                                                                                                                                                                                                                                                                                                                                                                                                                                                                                                                                                                                                                                                                                                                                                                                                                                                                                                                                                                                                                                                                                                                                                                                                                                                                                                                                                                                                                                                                                                                                                                                                                                                                                                                                                                                                     |                                                  |                                                                                   |  |  |  |  |
| X (1) Highw       |                                                                                                                                                                                                                                                                                                                                                                                                                                                                                                                                                                                                                                                                                                                                                                                                                                                                                                                                                                                                                                                                                                                                                                                                                                                                                                                                                                                                                                                                                                                                                                                                                                                                                                                                                                                                                                                                                                                                                                                                                                                                                                                                 |                                                  | he Highway being declared surplus conditional upon                                |  |  |  |  |
| The C             | s located within the Green Space System ar<br>hief Planner & Executive Director of City Plann<br>and being exchanged is (i) nearby land of equive                                                                                                                                                                                                                                                                                                                                                                                                                                                                                                                                                                                                                                                                                                                                                                                                                                                                                                                                                                                                                                                                                                                                                                                                                                                                                                                                                                                                                                                                                                                                                                                                                                                                                                                                                                                                                                                                                                                                                                               | ning and the General Manage                      | er of Parks, Forestry & Recreation have confirmed that                            |  |  |  |  |