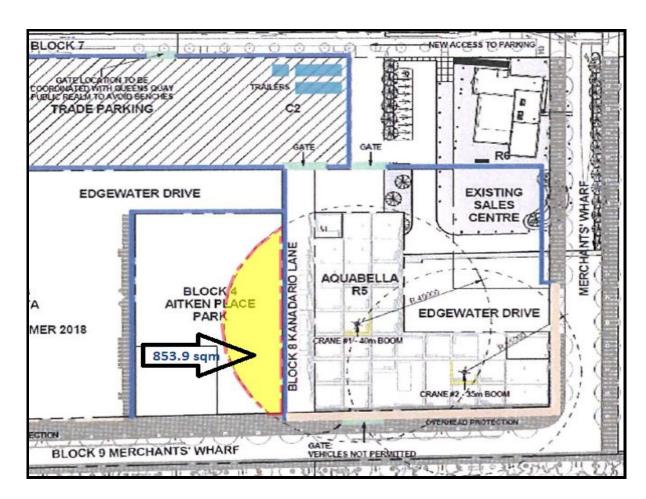

# DELEGATED APPROVAL FORM DIRECTOR, REAL ESTATE SERVICES

DIRECTOR, REAL ESTATE SERVICES

TRACKING NO.: 2021-013

MANAGER, REAL ESTATE SERVICES

|                                                                                                                                  | MANA                                                                                                                                                                                                                                                                                                                                                                                                                                                                                                                                                                                                                                                                                                                                                                                                   | GER, REAL ESTATE SE              | KVICLO                           |  |  |
|----------------------------------------------------------------------------------------------------------------------------------|--------------------------------------------------------------------------------------------------------------------------------------------------------------------------------------------------------------------------------------------------------------------------------------------------------------------------------------------------------------------------------------------------------------------------------------------------------------------------------------------------------------------------------------------------------------------------------------------------------------------------------------------------------------------------------------------------------------------------------------------------------------------------------------------------------|----------------------------------|----------------------------------|--|--|
| Approved pursuant to the Delegated Authority contained in Article 2 of City of Toronto Municipal Code Chapter 213, Real Property |                                                                                                                                                                                                                                                                                                                                                                                                                                                                                                                                                                                                                                                                                                                                                                                                        |                                  |                                  |  |  |
| Prepared By:                                                                                                                     | Joe Corigliano                                                                                                                                                                                                                                                                                                                                                                                                                                                                                                                                                                                                                                                                                                                                                                                         | Division:                        | Corporate Real Estate Management |  |  |
| Date Prepared:                                                                                                                   | January 8, 2021                                                                                                                                                                                                                                                                                                                                                                                                                                                                                                                                                                                                                                                                                                                                                                                        | Phone No.:                       | (416) 392-1167                   |  |  |
| Purpose<br>Property                                                                                                              | To obtain authority to enter into a licence agreement with Aquabella Bayside Toronto Inc. (the "Licensee") with respect to the property described below for the purpose of facilitating construction of the "Aqualina at Bayside Condominium" at 261 Queens Quay East, Toronto (the "Project") by allowing a construction crane to swing over a portion of Cityowned parkland (the "Licence Agreement").  The City is the registered owner of the lands legally described as: BLOCK 4, PLAN 66M2514; TOGETHER WITH AN EASEMENT OVER PARTS 2, 4, 5, 6, 7, 8, 9, 10, 19 AND 22, 66R30712 AS IN AT5258777; TOGETHER WITH AN EASEMENT OVER PARTS 2, 19 AND 21, 66R30712 AS IN AT5319096; CITY OF TORONTO, being all of PIN 21384-0180 (LT), (the "Property), as shown on the Location Map in Appendix "B". |                                  |                                  |  |  |
| Actions                                                                                                                          | Authority be granted to enter into the Licence Agreement with the Licensee, substantially on the major terms and conditions set out in Appendix "A", and including such other terms as deemed appropriate by the approving authority herein, and in a form satisfactory to the City Solicitor.                                                                                                                                                                                                                                                                                                                                                                                                                                                                                                         |                                  |                                  |  |  |
| Financial Impact                                                                                                                 | The City will receive compensation from the Licensee of a one-time license fee of \$76,693.55 plus HST, payable on the Licensee's execution of the Licence Agreement. Compensation will be referred to the 2021 Operating Budget Process for Parks, Forestry & Recreation under cost center P10227 for Council consideration.                                                                                                                                                                                                                                                                                                                                                                                                                                                                          |                                  |                                  |  |  |
|                                                                                                                                  | The Chief Financial Officer and Treasurer has been provided the financial impacts associated with this review as part of the 2021 budget process.                                                                                                                                                                                                                                                                                                                                                                                                                                                                                                                                                                                                                                                      |                                  |                                  |  |  |
| Comments                                                                                                                         | The Licensee requested permission to swing the boom of a construction crane over a portion of the Property havi above ground area of approximately 9191.3 feet and identified as the Licensed Area in Appendix "B". The term of licence commenced on October 9, 2019 and expired on August 15, 2020.                                                                                                                                                                                                                                                                                                                                                                                                                                                                                                   |                                  |                                  |  |  |
|                                                                                                                                  | ns of the Licence Agreement are considered to be fair,                                                                                                                                                                                                                                                                                                                                                                                                                                                                                                                                                                                                                                                                                                                                                 |                                  |                                  |  |  |
| Terms                                                                                                                            | Please see page 4: Appendix "A"                                                                                                                                                                                                                                                                                                                                                                                                                                                                                                                                                                                                                                                                                                                                                                        |                                  |                                  |  |  |
|                                                                                                                                  |                                                                                                                                                                                                                                                                                                                                                                                                                                                                                                                                                                                                                                                                                                                                                                                                        |                                  |                                  |  |  |
|                                                                                                                                  |                                                                                                                                                                                                                                                                                                                                                                                                                                                                                                                                                                                                                                                                                                                                                                                                        |                                  |                                  |  |  |
| 1                                                                                                                                |                                                                                                                                                                                                                                                                                                                                                                                                                                                                                                                                                                                                                                                                                                                                                                                                        |                                  |                                  |  |  |
| 1                                                                                                                                |                                                                                                                                                                                                                                                                                                                                                                                                                                                                                                                                                                                                                                                                                                                                                                                                        |                                  |                                  |  |  |
|                                                                                                                                  |                                                                                                                                                                                                                                                                                                                                                                                                                                                                                                                                                                                                                                                                                                                                                                                                        |                                  |                                  |  |  |
| Property Details                                                                                                                 | Ward:                                                                                                                                                                                                                                                                                                                                                                                                                                                                                                                                                                                                                                                                                                                                                                                                  | 10 – Spadina - Fort Y            | ′ork                             |  |  |
|                                                                                                                                  | Assessment Roll No.:                                                                                                                                                                                                                                                                                                                                                                                                                                                                                                                                                                                                                                                                                                                                                                                   |                                  |                                  |  |  |
|                                                                                                                                  | Approximate Size:                                                                                                                                                                                                                                                                                                                                                                                                                                                                                                                                                                                                                                                                                                                                                                                      |                                  |                                  |  |  |
|                                                                                                                                  | Approximate Area:                                                                                                                                                                                                                                                                                                                                                                                                                                                                                                                                                                                                                                                                                                                                                                                      | 853.9 m <sup>2</sup> ± (9191.3 f | t <sup>2</sup> ±)                |  |  |
|                                                                                                                                  | Other Information:                                                                                                                                                                                                                                                                                                                                                                                                                                                                                                                                                                                                                                                                                                                                                                                     |                                  |                                  |  |  |

#### Crane Swing Licensed Area (above-ground): approximately 9191.3 square feet (Appendix B)

1. Term: October 9, 2019 to August 15, 2020

2. License Fee: One-time fee of \$76,693.55 plus HST, upon execution of the agreement.

### "Appendix B"- Location and Crane Swing Area Map