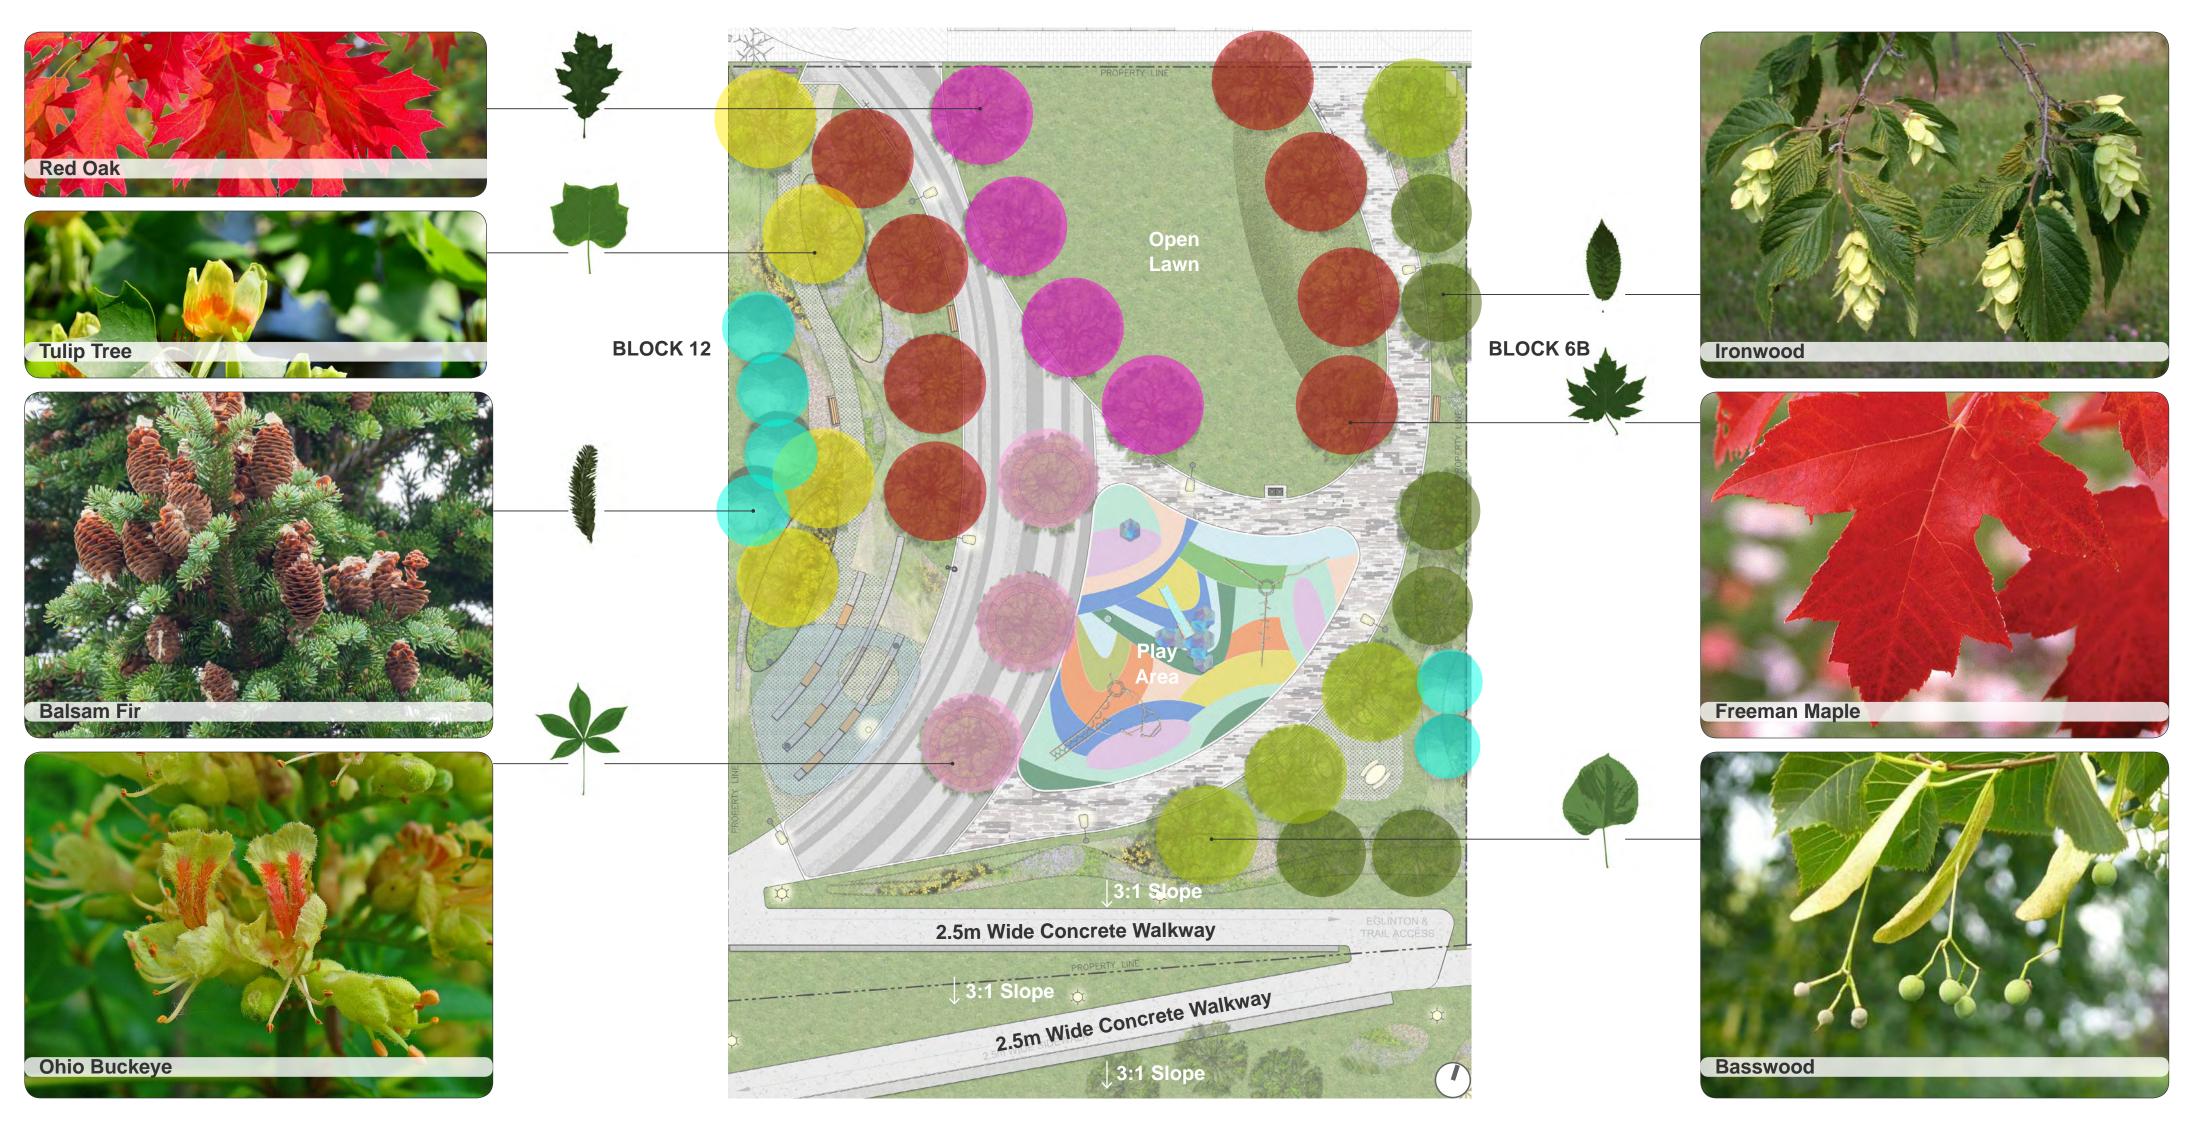

W Group

#### Masterplan







#### Circulation

#### **Pedestrian Connections**



#### **Parks and Transit Stops within Walking Distance**





#### Planting

#### **Tree Species Strategy**







# Park Concept Design

Details | Themes

Gus Maurano - Senior Associate, The MBTW Group

#### Concept Plan

#### **Concept Design**





#### **Concept | Park Perspectives**



**Axonometric View of Park Looking North West.** 



Key Plar



**Axonometric View of Park Looking South Towards Eglinton Avenue.** 



Key Plan



## **Concept | Park Perspectives**



View of Play Area Looking East.



Key Plar



View of Play Area Looking West.



Key Plan



#### Sections







Landscape Section 1



## Play | Option 1











## Play | Option 2











## Paving





#### Planting | Trees





## Planting | Shrubs