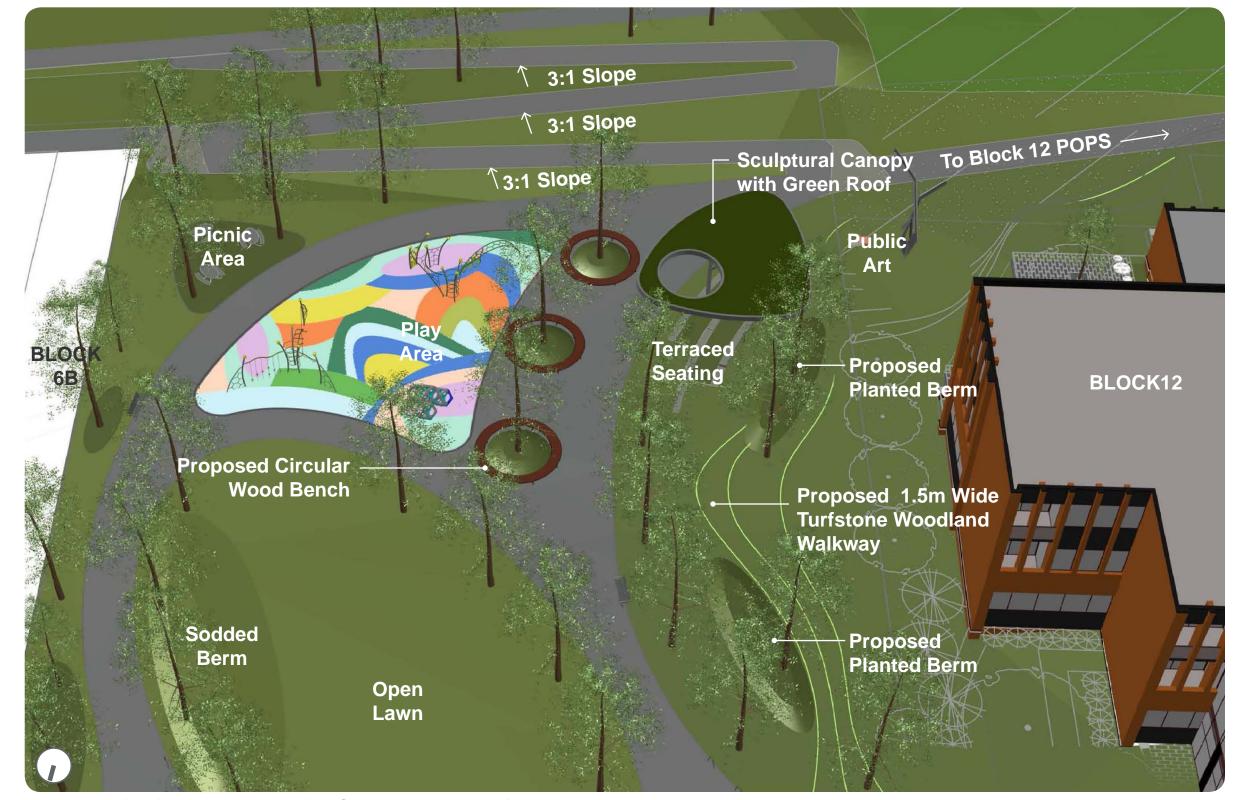

## **Concept | Park Perspectives**

View of Play Area Looking East.

Key Plar

View of Play Area Looking West.

Key Plan