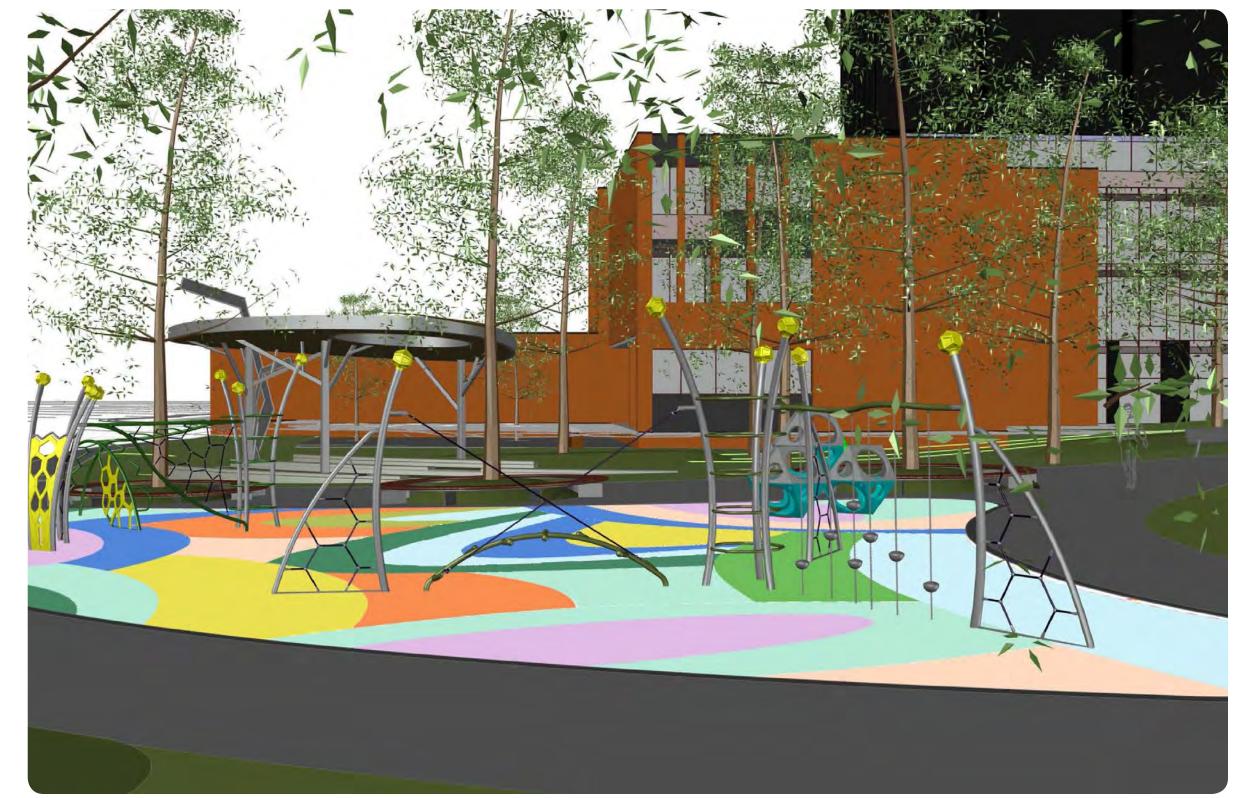

## **Concept | Park Perspectives**

View of Play Area Looking East.

Key Plar

View of Play Area Looking West.

Key Plan