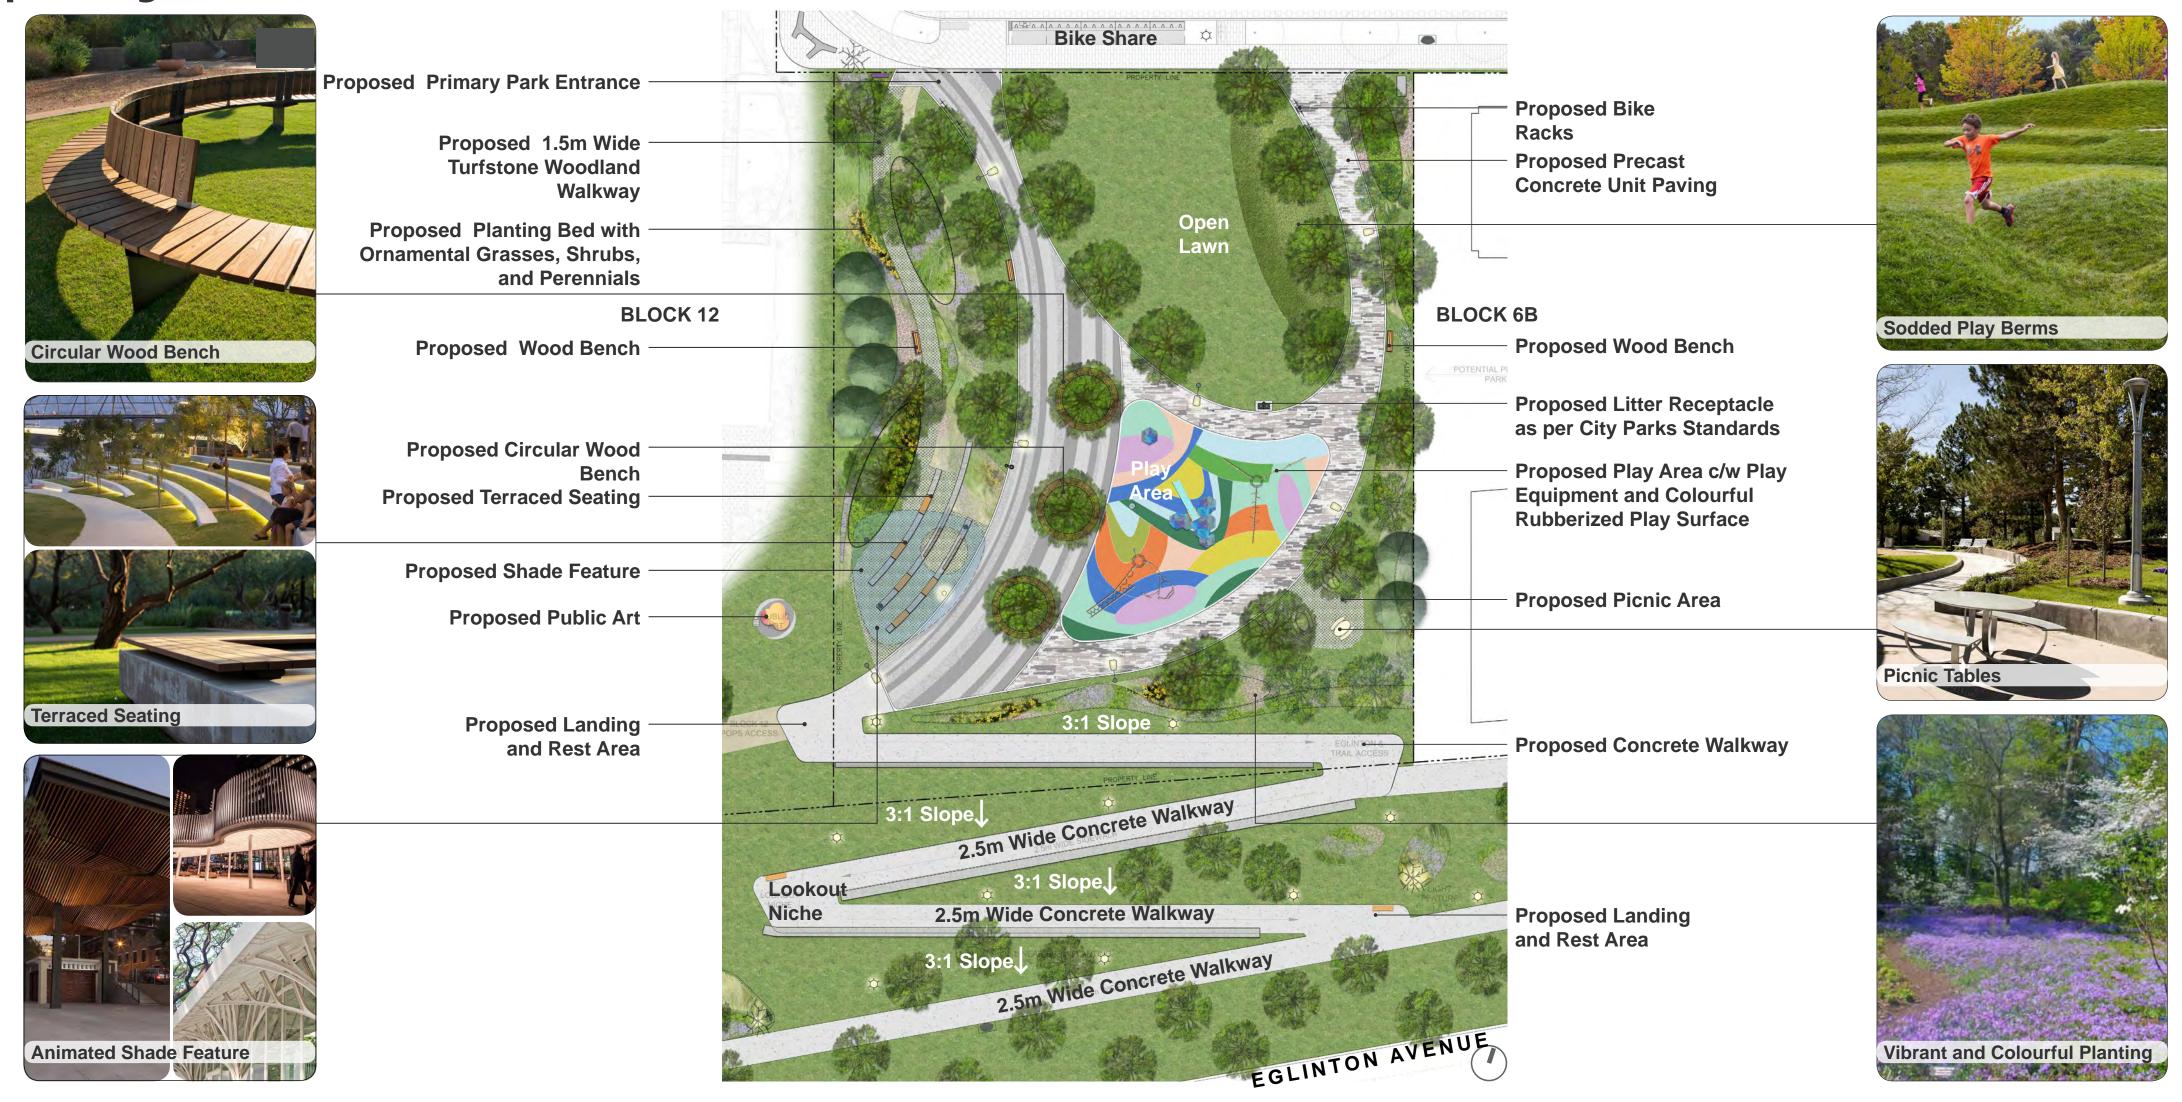

# Crosstown Park South

Design Development

# Public Consultation

February 4, 2021





# Crosstown Community Development

Overview | Context

Gus Maurano - Senior Associate, The MBTW Group

#### Masterplan







#### Circulation

#### **Pedestrian Connections**



#### **Parks and Transit Stops within Walking Distance**





#### Planting

#### **Tree Species Strategy**







# Park Concept Design

Details | Themes

Gus Maurano - Senior Associate, The MBTW Group

#### Concept Plan

#### **Concept Design**





#### **Concept | Park Perspectives**



**Axonometric View of Park Looking North West.** 



Key Plar



**Axonometric View of Park Looking South Towards Eglinton Avenue.** 



Key Plan



## **Concept | Park Perspectives**



View of Play Area Looking East.



Key Plar



View of Play Area Looking West.



Key Plan



#### Sections







Landscape Section 1



## Play | Option 1











## Play | Option 2











## Paving





#### Planting | Trees





## Planting | Shrubs