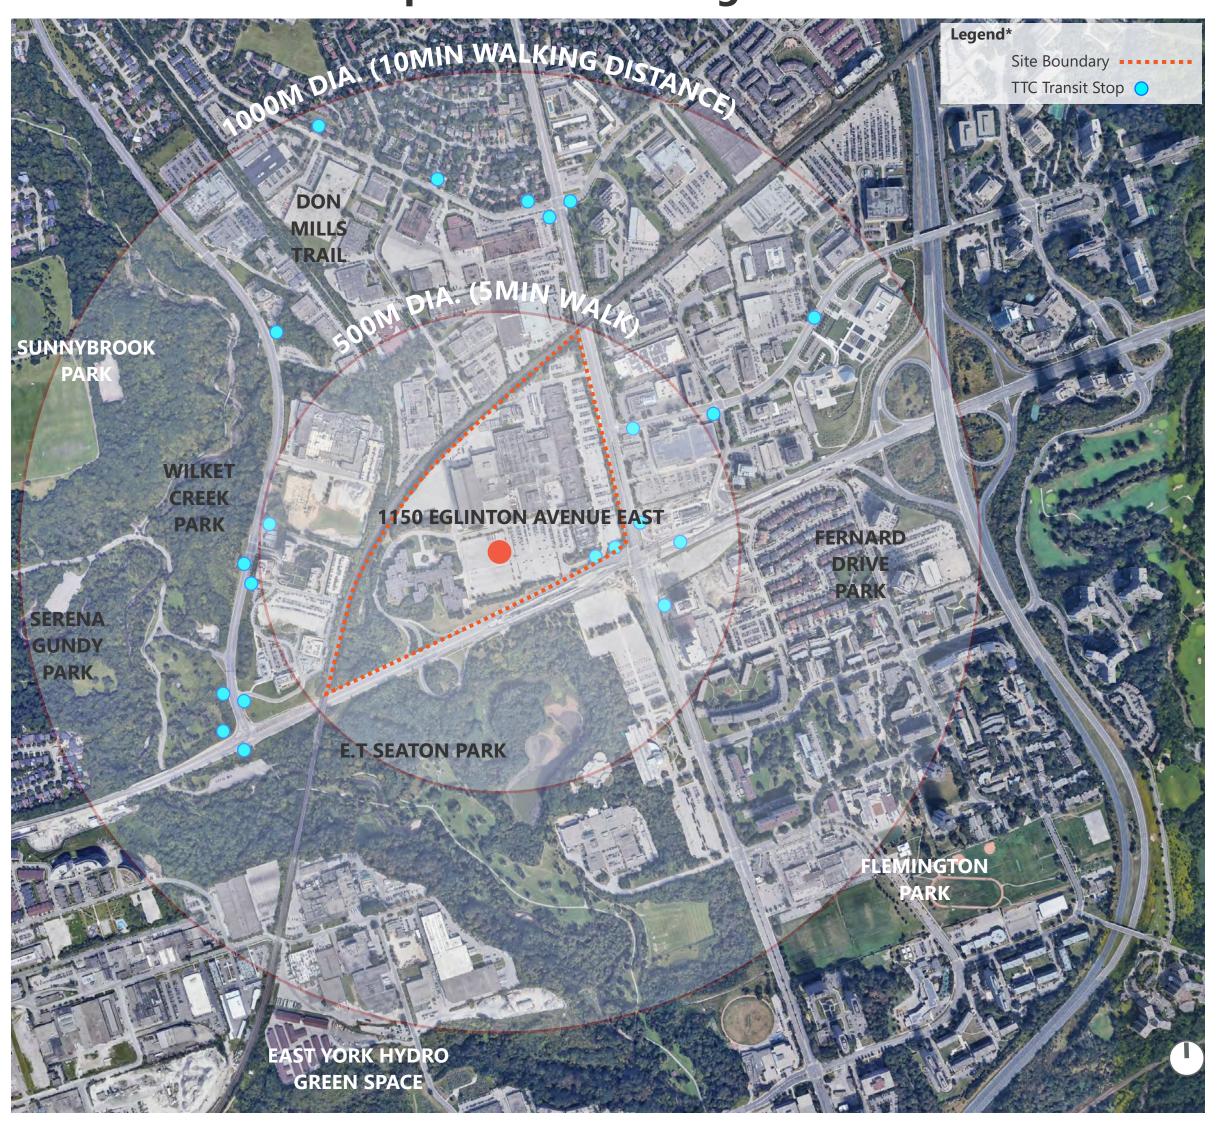

# Crosstown Park South

Design Development

# Public Consultation

February 4, 2021





# Crosstown Community Development

Overview | Context

Gus Maurano - Senior Associate, The MBTW Group

#### Masterplan







#### Circulation

#### **Pedestrian Connections**



#### **Parks and Transit Stops within Walking Distance**





#### Planting

#### **Tree Species Strategy**







# Park Concept Design

Details | Themes

Gus Maurano - Senior Associate, The MBTW Group

#### Concept Plan

#### **Concept Design**





#### **Concept | Park Perspectives**



**Axonometric View of Park Looking North West.** 



Key Plar



**Axonometric View of Park Looking South Towards Eglinton Avenue.** 



Key Plan



## **Concept | Park Perspectives**



View of Play Area Looking East.



Key Plar



View of Play Area Looking West.



Key Plan



#### Sections







Landscape Section 1



## Play | Option 1











## Play | Option 2











## Paving





#### Planting | Trees





## Planting | Shrubs