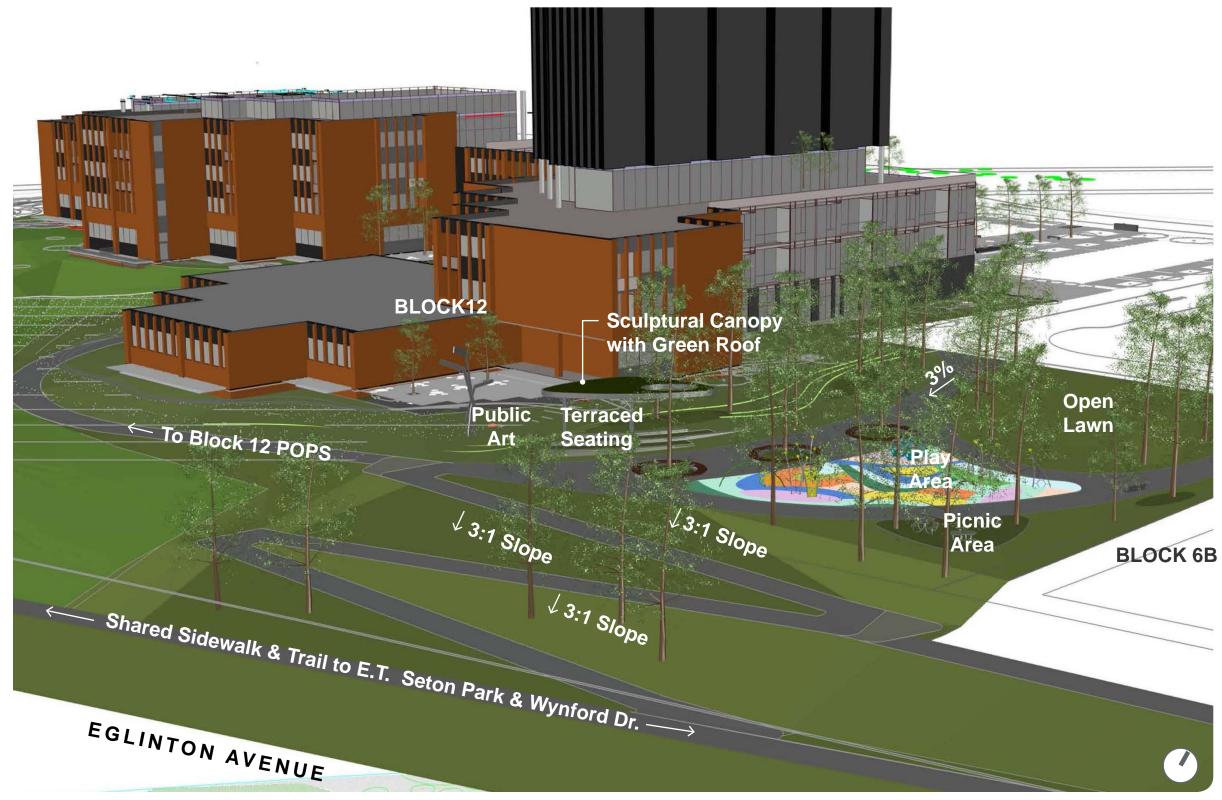

#### **Concept | Park Perspectives**

**Axonometric View of Park Looking North West.** 

Key Plar

**Axonometric View of Park Looking South Towards Eglinton Avenue.** 

Key Plan