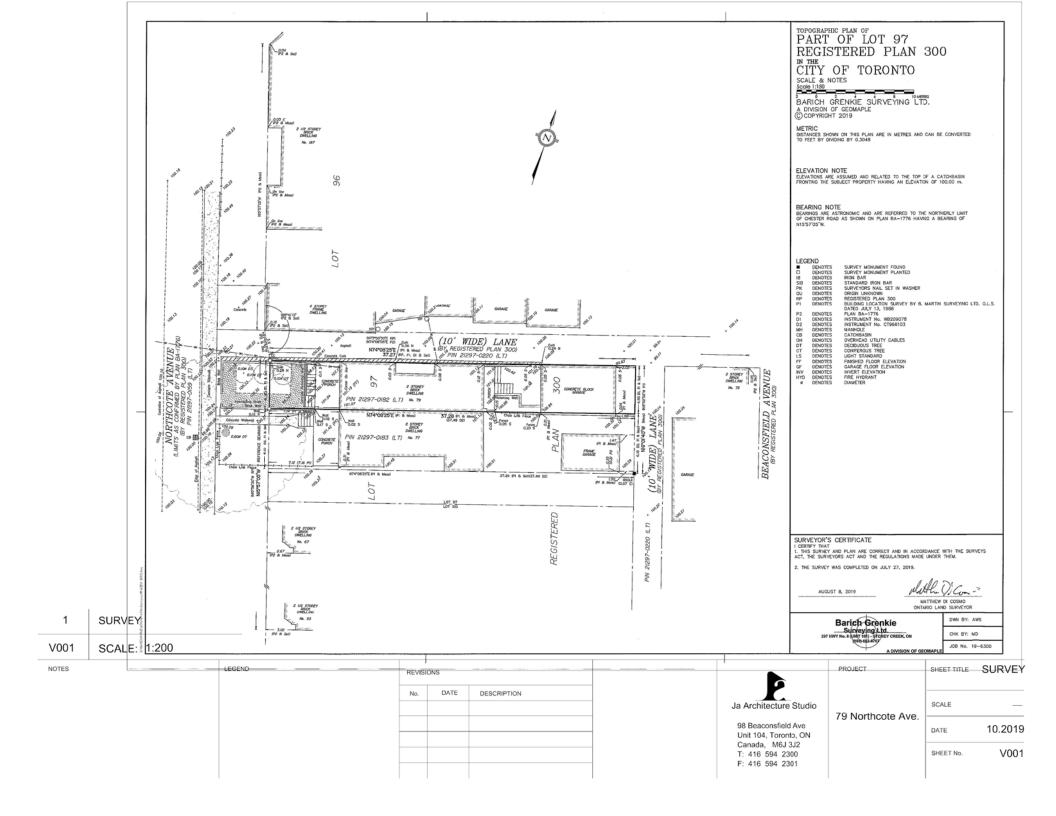

ROOM / SPACE NAME AND NUMBER NEW OR REQUIRED ELEVATION (PLAN) EXISTING ELEVATION (PLAN) INTERIOR / EXTERIOR ELEVATION

Sheet list: A000 - Cover V001 - Survey A001 - Site plan A101 - Existing Basement Plan A102 - Existing First Floor Plan A103 - Existing Second Floor Plan A104 - Existing Garage Plan A105 - Proposed Basement Plan A106 - Proposed First Floor Plan A107 - Proposed Second Floor Plan A108 - Proposed Third Floor Plan A109 - Proposed Laneway House First Floor Plan A110 - Proposed Laneway House Second Floor Plan A201 - Existing West Elevation A202 - Existing East Elevation A203 - Existing North Elevation A204 - Proposed West Elevation A205 - Proposed East Elevation A206 - Proposed South Elevation A207 - Proposed North Elevation A208 - Proposed Laneway West Elevation A209 - Proposed Laneway East Elevation A210 - Proposed Laneway South Elevation A211 - Proposed North Site Elevation A301 - Proposed Site Section A601 - Proposed Main Wall Reno. Diagram Zoning Designation: R (d1.0) (x804) Total Lot Size: 184.64m2 Proposed Main house GFA: 213.3m2