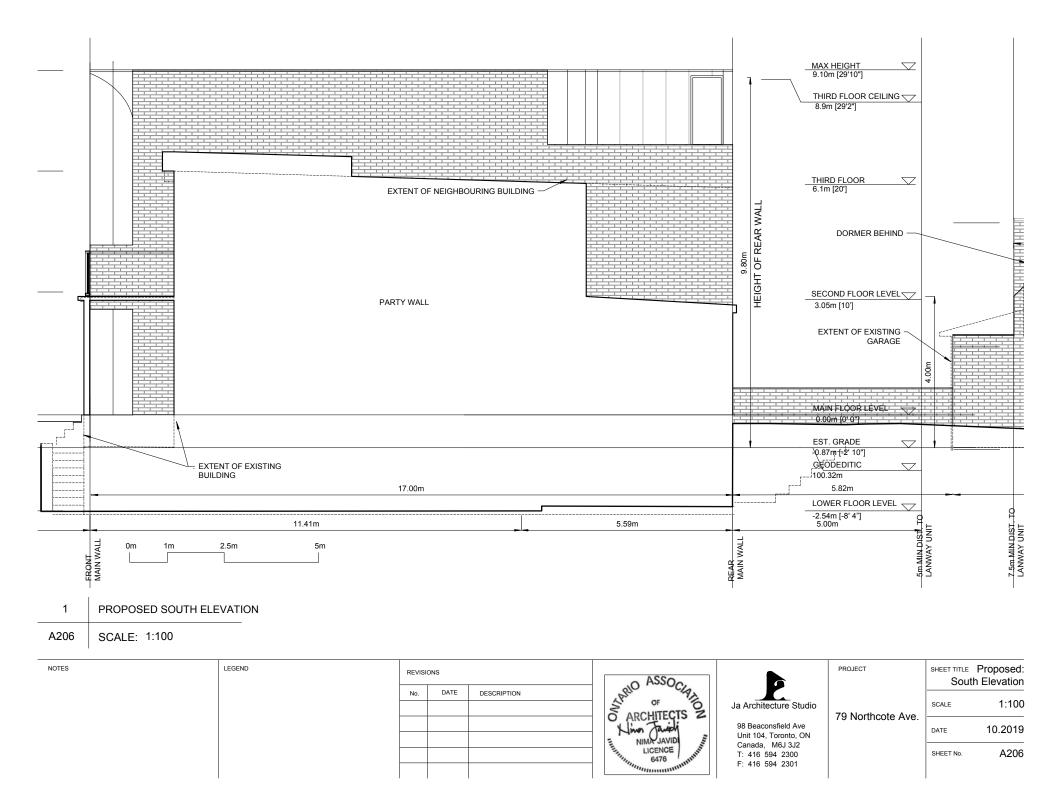

# BACKGROUND

While six variances are sought, much of the construction is within the confines of the footprint and/or envelope of the existing dwelling and the existing garage. Variance 1, respecting the front yard setback, is within the footprint of the existing dwelling, as it is to permit the extension of the second and third floors over the first floor porch at the front of the existing dwelling and the enclosure of the front porch. Variance 2 is with respect to a 1m<sup>2</sup> deficiency in rear yard soft landscaping. Variance 3 is the result of a required 1.5 m set back in order to place a door in the existing north wall of the existing garage rather than its east wall. The fourth variance is to permit an FSI of 1.26 whereas 1.0 is permitted. It results in a dwelling 28.76 m<sup>2</sup> greater than permitted. The fifth variance which results from the extension of the second and third floors is to permit main wall heights of 9.8 m for approximately 30% of their length, while 7.5 m is the permitted height. Finally, the sixth variance is technical in nature to permit a modification to the front wall of the house with a secondary suite. The variances are set out in Appendix 1.

# **APPENDIX 1**

- 1. Chapter 10.5.40.70.(1)(A), By-law 569-2013. The minimum required front yard setback is 7.12 m. The altered detached dwelling will be located 4.83 m from the west front lot line.
- 2. Chapter 150.8.50.10.(1)(A), By-law 569-2013. A minimum of 60% (17.0 m2) of the area between the rear main wall of the residential building and the front main wall of the ancillary building containing a laneway suite must be for soft landscaping. In this case, 56% (16.0 m<sup>2</sup>) of the area between the rear main wall of the residential building and the front main wall of the ancillary building containing a laneway suite must be for soft and scaping. In this case, 56% (16.0 m<sup>2</sup>) of the area between the rear main wall of the residential building and the front main wall of the ancillary building containing a laneway suite will be soft landscaping.
- 3. Chapter 150.8.60.20 By-law 569-2013. The minimum required side yard setback for an ancillary building containing a laneway suite is 1.5 m. The altered ancillary building containing a laneway suite will be 0.0 m from the north side lot line.
- 4. Chapter 10.10.40.40.(1)(A), By-law 569-2013. The maximum permitted floor space index of a semi-detached dwelling is 1.0 times the area of the lot (184.54 m<sup>2</sup>). The altered semi-detached dwelling will have a floor space index equal to 1.16 times the area of the lot (213.3 m<sup>2</sup>).
- 5. Chapter 10.10.40.10.(2)(A), By-law 569-2013. The maximum permitted height of all front and rear exterior main walls is 7.5 m. The height of the front and rear exterior main walls will be 9.8 m.
- 6. Chapter 150.10.40.1.(3)(A), By-law 569-2013. A secondary suite is a permitted use provided that an exterior alteration to a building to accommodate a secondary suite does not alter a main wall or roof that faces a street. The addition to the semi-detached dwelling will alter a main wall and roof that faces the street.