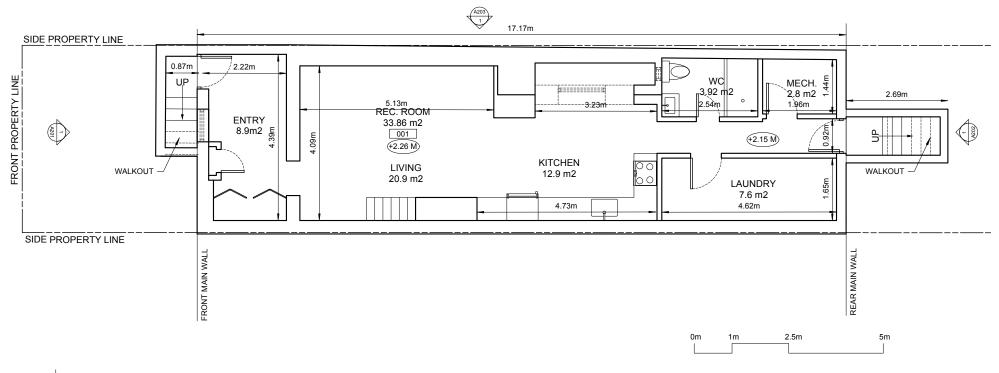

ROOM / SPACE NAME AND NUMBER NEW OR REQUIRED ELEVATION (PLAN) EXISTING ELEVATION (PLAN) INTERIOR / EXTERIOR ELEVATION

Sheet list: A000 - Cover V001 - Survey A001 - Site plan A101 - Existing Basement Plan A102 - Existing First Floor Plan A103 - Existing Second Floor Plan A104 - Existing Garage Plan A105 - Proposed Basement Plan A106 - Proposed First Floor Plan A107 - Proposed Second Floor Plan A108 - Proposed Third Floor Plan A109 - Proposed Laneway House First Floor Plan A110 - Proposed Laneway House Second Floor Plan A201 - Existing West Elevation A202 - Existing East Elevation A203 - Existing North Elevation A204 - Proposed West Elevation A205 - Proposed East Elevation A206 - Proposed South Elevation A207 - Proposed North Elevation A208 - Proposed Laneway West Elevation A209 - Proposed Laneway East Elevation A210 - Proposed Laneway South Elevation A211 - Proposed North Site Elevation A301 - Proposed Site Section A601 - Proposed Main Wall Reno. Diagram Zoning Designation: R (d1.0) (x804) Total Lot Size: 184.64m2 Proposed Main house GFA: 213.3m2