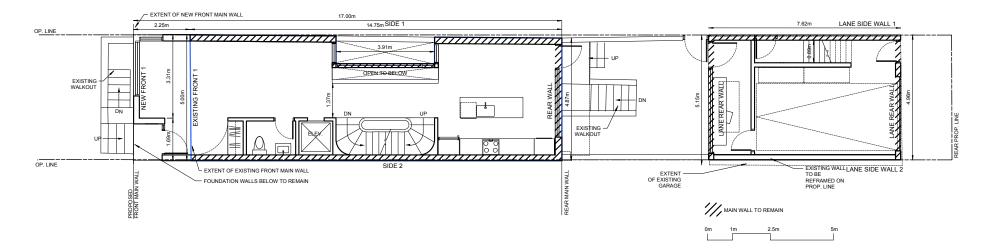

6476

F: 416 594 2301

PROPOSED MAIN WALL

**RENOVATION DIAGRAM** 

SCALE: 1:150

1

A601

| Extent of Renovation                                                                 | Existing Walls | Walls to be Shored<br>/ to Remain | New Walls |  |  |  |  |  |
|--------------------------------------------------------------------------------------|----------------|-----------------------------------|-----------|--|--|--|--|--|
| Front Main Wall                                                                      | 5m             |                                   | 5m        |  |  |  |  |  |
| Side Main Wall 1                                                                     | 14.75m         | 14.75m                            | 2.25m     |  |  |  |  |  |
| Side Main Wall 2                                                                     | 14.75m         | 14.75m                            | 2.25m     |  |  |  |  |  |
| Rear Main Wall                                                                       | 4.87m          | 4.87m                             |           |  |  |  |  |  |
| Laneway Front                                                                        | 5.15m          | 4.95m                             |           |  |  |  |  |  |
| Laneway Side 1                                                                       | 7.62m          | 7.62m                             |           |  |  |  |  |  |
| Laneway Side 2                                                                       | 7.62m          |                                   | 7.62m     |  |  |  |  |  |
| Laneway Rear                                                                         | 5.15m          | 4.95m                             |           |  |  |  |  |  |
| Total                                                                                | 64.91m         | 51.89m (79%)                      | 17.12m    |  |  |  |  |  |
| Note: Calculations taken at ground level, All foundation walls below grade to remain |                |                                   |           |  |  |  |  |  |