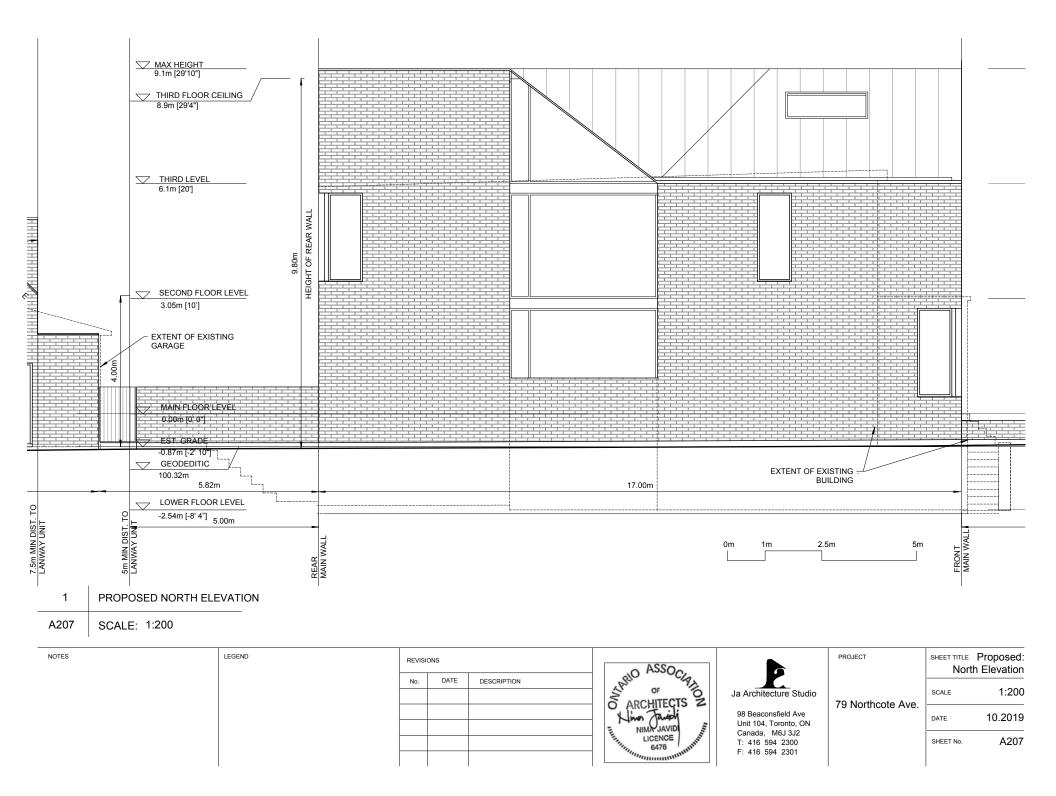

# BACKGROUND

While six variances are sought, much of the construction is within the confines of the footprint and/or envelope of the existing dwelling and the existing garage. Variance 1, respecting the front yard setback, is within the footprint of the existing dwelling, as it is to permit the extension of the second and third floors over the first floor porch at the front of the existing dwelling and the enclosure of the front porch. Variance 2 is with respect to a 1m<sup>2</sup> deficiency in rear yard soft landscaping. Variance 3 is the result of a required 1.5 m set back in order to place a door in the existing north wall of the existing garage rather than its east wall. The fourth variance is to permit an FSI of 1.26 whereas 1.0 is permitted. It results in a dwelling 28.76 m<sup>2</sup> greater than permitted. The fifth variance which results from the extension of the second and third floors is to permit main wall heights of 9.8 m for approximately 30% of their length, while 7.5 m is the permitted height. Finally, the sixth variance is technical in nature to permit a modification to the front wall of the house with a secondary suite. The variances are set out in Appendix 1.

# **APPENDIX 1**

- 1. Chapter 10.5.40.70.(1)(A), By-law 569-2013. The minimum required front yard setback is 7.12 m. The altered detached dwelling will be located 4.83 m from the west front lot line.
- 2. Chapter 150.8.50.10.(1)(A), By-law 569-2013. A minimum of 60% (17.0 m2) of the area between the rear main wall of the residential building and the front main wall of the ancillary building containing a laneway suite must be for soft landscaping. In this case, 56% (16.0 m<sup>2</sup>) of the area between the rear main wall of the residential building and the front main wall of the ancillary building containing a laneway suite must be for soft and scaping. In this case, 56% (16.0 m<sup>2</sup>) of the area between the rear main wall of the residential building and the front main wall of the ancillary building containing a laneway suite will be soft landscaping.
- 3. Chapter 150.8.60.20 By-law 569-2013. The minimum required side yard setback for an ancillary building containing a laneway suite is 1.5 m. The altered ancillary building containing a laneway suite will be 0.0 m from the north side lot line.
- 4. Chapter 10.10.40.40.(1)(A), By-law 569-2013. The maximum permitted floor space index of a semi-detached dwelling is 1.0 times the area of the lot (184.54 m<sup>2</sup>). The altered semi-detached dwelling will have a floor space index equal to 1.16 times the area of the lot (213.3 m<sup>2</sup>).
- 5. Chapter 10.10.40.10.(2)(A), By-law 569-2013. The maximum permitted height of all front and rear exterior main walls is 7.5 m. The height of the front and rear exterior main walls will be 9.8 m.
- 6. Chapter 150.10.40.1.(3)(A), By-law 569-2013. A secondary suite is a permitted use provided that an exterior alteration to a building to accommodate a secondary suite does not alter a main wall or roof that faces a street. The addition to the semi-detached dwelling will alter a main wall and roof that faces the street.