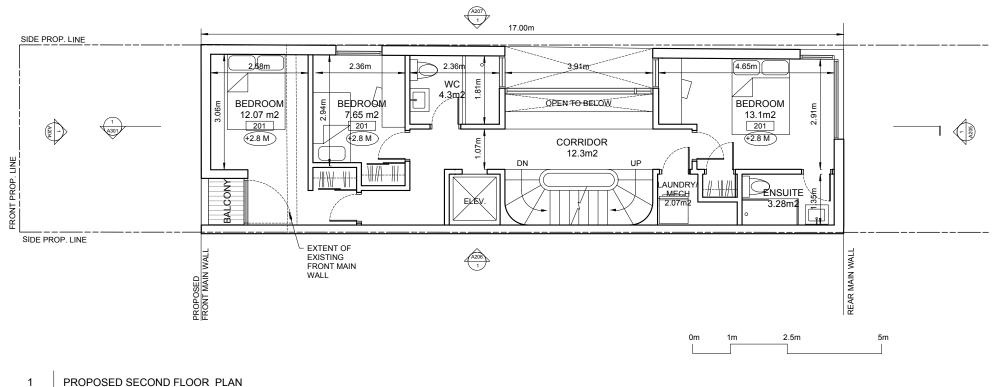

A107 SCALE: 1:100

| NOTES | REVISIONS |             | ASSOC.                        |                                                       | PROJECT           | 1         | Proposed:<br>I Floor Plan |
|-------|-----------|-------------|-------------------------------|-------------------------------------------------------|-------------------|-----------|---------------------------|
|       | No. DATE  | DESCRIPTION | JAPEL OF CARIO                | Ja Architecture Studio                                |                   | SCALE     | 1:100                     |
|       |           |             | S ARCHITECTS Z<br>Nino Javidí | 98 Beaconsfield Ave<br>Unit 104, Toronto, ON          | 79 Northcote Ave. | DATE      | 10.2019                   |
|       |           |             | LICENCE                       | Canada, M6J 3J2<br>T: 416 594 2300<br>F: 416 594 2301 |                   | SHEET No. | A107                      |