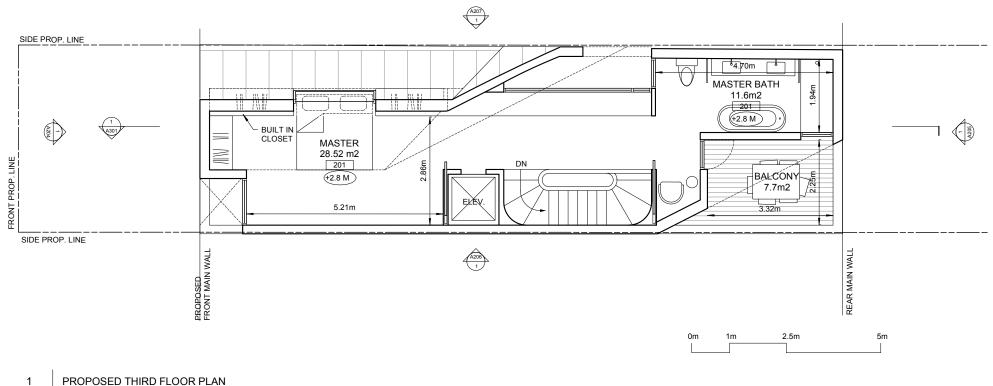

# A108 SCALE: 1:100

| NOTES | $\square$ |     | REVISIONS |             | ASSOC                                            |                                                       | PROJECT           |           | Proposed:<br>Floor Plan |
|-------|-----------|-----|-----------|-------------|--------------------------------------------------|-------------------------------------------------------|-------------------|-----------|-------------------------|
|       |           | No. | DATE      | DESCRIPTION | ARIO AN                                          | <b>K</b>                                              |                   |           |                         |
|       |           |     |           |             | ARCHITECTS 2                                     | Ja Architecture Studio                                | 70 Northooto Ave  | SCALE     | 1:100                   |
|       |           |     |           |             | - ARCHITECTS Z<br>- Nine Javidi<br>- NIMA JAVIDI | 98 Beaconsfield Ave<br>Unit 104, Toronto, ON          | 79 Northcote Ave. | DATE      | 10.2019                 |
|       |           |     |           |             | LICENCE 6476                                     | Canada, M6J 3J2<br>T: 416 594 2300<br>F: 416 594 2301 |                   | SHEET No. | A108                    |