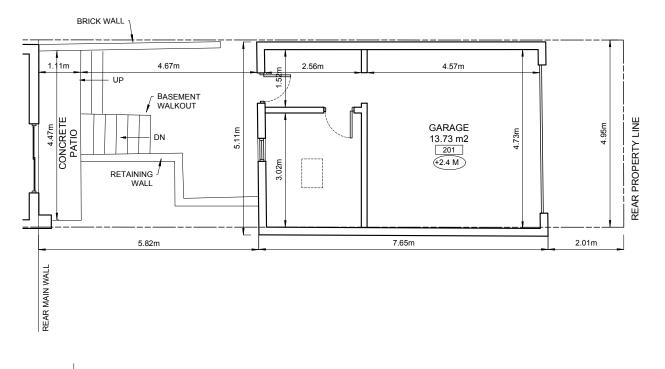

0m 1m 2.5m 5m

1 EXISTING GARAGE PLAN A104 SCALE: 1:100

| NOTES | REVISIONS            | ASSOC.                                                                   | PROJECT           | SHEET TITLE Existing:<br>Garage Plan |
|-------|----------------------|--------------------------------------------------------------------------|-------------------|--------------------------------------|
|       | No. DATE DESCRIPTION | ABIC CAR                                                                 |                   |                                      |
|       |                      | ARCHITECTS 2 Ja Architecture Studio                                      | 79 Northcote Ave. | SCALE 1:100                          |
|       |                      | 98 Beaconsfield Ave<br>Unit 104, Toronto, ON                             | 79 NorthCole Ave. | DATE 10.2019                         |
|       |                      | Canada, M6J 3J2<br>LICENCE<br>6476<br>F: 416 594 2300<br>F: 416 594 2301 |                   | SHEET NO. A104                       |