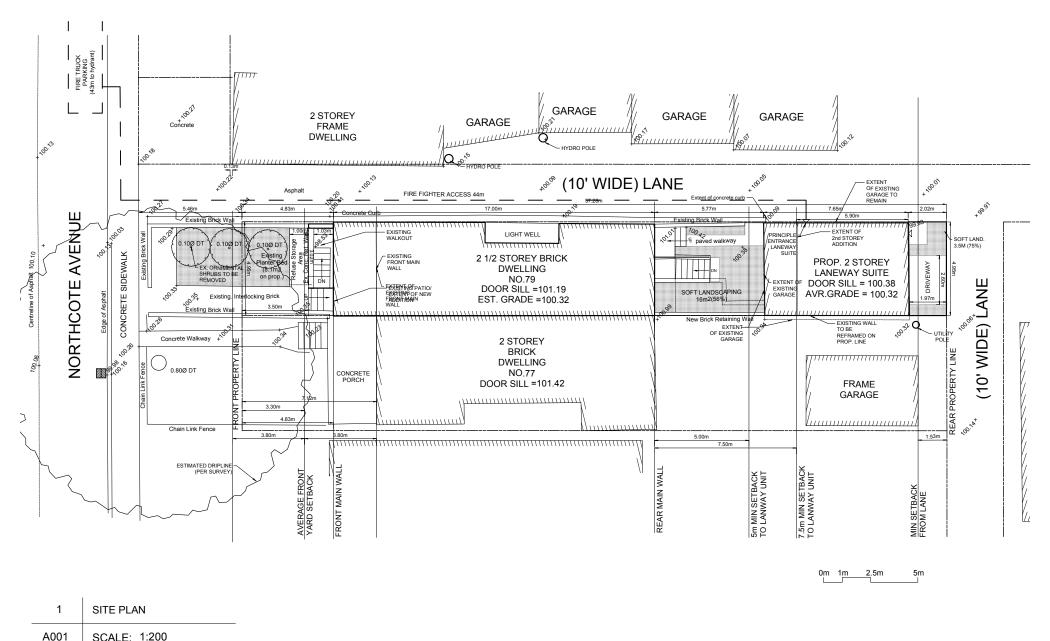

# BACKGROUND

While six variances are sought, much of the construction is within the confines of the footprint and/or envelope of the existing dwelling and the existing garage. Variance 1, respecting the front yard setback, is within the footprint of the existing dwelling, as it is to permit the extension of the second and third floors over the first floor porch at the front of the existing dwelling and the enclosure of the front porch. Variance 2 is with respect to a 1m<sup>2</sup> deficiency in rear yard soft landscaping. Variance 3 is the result of a required 1.5 m set back in order to place a door in the existing north wall of the existing garage rather than its east wall. The fourth variance is to permit an FSI of 1.26 whereas 1.0 is permitted. It results in a dwelling 28.76 m<sup>2</sup> greater than permitted. The fifth variance which results from the extension of the second and third floors is to permit main wall heights of 9.8 m for approximately 30% of their length, while 7.5 m is the permitted height. Finally, the sixth variance is technical in nature to permit a modification to the front wall of the house with a secondary suite. The variances are set out in Appendix 1.

# **APPENDIX 1**

- 1. Chapter 10.5.40.70.(1)(A), By-law 569-2013. The minimum required front yard setback is 7.12 m. The altered detached dwelling will be located 4.83 m from the west front lot line.
- 2. Chapter 150.8.50.10.(1)(A), By-law 569-2013. A minimum of 60% (17.0 m2) of the area between the rear main wall of the residential building and the front main wall of the ancillary building containing a laneway suite must be for soft landscaping. In this case, 56% (16.0 m<sup>2</sup>) of the area between the rear main wall of the residential building and the front main wall of the ancillary building containing a laneway suite must be for soft and scaping. In this case, 56% (16.0 m<sup>2</sup>) of the area between the rear main wall of the residential building and the front main wall of the ancillary building containing a laneway suite will be soft landscaping.
- 3. Chapter 150.8.60.20 By-law 569-2013. The minimum required side yard setback for an ancillary building containing a laneway suite is 1.5 m. The altered ancillary building containing a laneway suite will be 0.0 m from the north side lot line.
- 4. Chapter 10.10.40.40.(1)(A), By-law 569-2013. The maximum permitted floor space index of a semi-detached dwelling is 1.0 times the area of the lot (184.54 m<sup>2</sup>). The altered semi-detached dwelling will have a floor space index equal to 1.16 times the area of the lot (213.3 m<sup>2</sup>).
- 5. Chapter 10.10.40.10.(2)(A), By-law 569-2013. The maximum permitted height of all front and rear exterior main walls is 7.5 m. The height of the front and rear exterior main walls will be 9.8 m.
- 6. Chapter 150.10.40.1.(3)(A), By-law 569-2013. A secondary suite is a permitted use provided that an exterior alteration to a building to accommodate a secondary suite does not alter a main wall or roof that faces a street. The addition to the semi-detached dwelling will alter a main wall and roof that faces the street.

# 79 NORTHCOTE AVE

RENOVATION OF A TWO STOREY BUILDING TO INCLUDE A THIRD STOREY, FRONT ADDITION AND REAR LANEWAY SUITE

**RECEIVED** 

By Committee Of Adjustment at 11:24 am, Jan 30, 2020

Legend

A-000 SCALE: 1:100

ROOM / SPACE NAME AND NUMBER NEW OR REQUIRED ELEVATION (PLAN) EXISTING ELEVATION (PLAN) INTERIOR / EXTERIOR ELEVATION

Sheet list: A000 - Cover V001 - Survey A001 - Site plan A101 - Existing Basement Plan A102 - Existing First Floor Plan A103 - Existing Second Floor Plan A104 - Existing Garage Plan A105 - Proposed Basement Plan A106 - Proposed First Floor Plan A107 - Proposed Second Floor Plan A108 - Proposed Third Floor Plan A109 - Proposed Laneway House First Floor Plan A110 - Proposed Laneway House Second Floor Plan A201 - Existing West Elevation A202 - Existing East Elevation A203 - Existing North Elevation A204 - Proposed West Elevation A205 - Proposed East Elevation A206 - Proposed South Elevation A207 - Proposed North Elevation A208 - Proposed Laneway West Elevation A209 - Proposed Laneway East Elevation A210 - Proposed Laneway South Elevation A211 - Proposed North Site Elevation A301 - Proposed Site Section A601 - Proposed Main Wall Reno. Diagram Zoning Designation: R (d1.0) (x804) Total Lot Size: 184.64m2 Proposed Main house GFA: 213.3m2