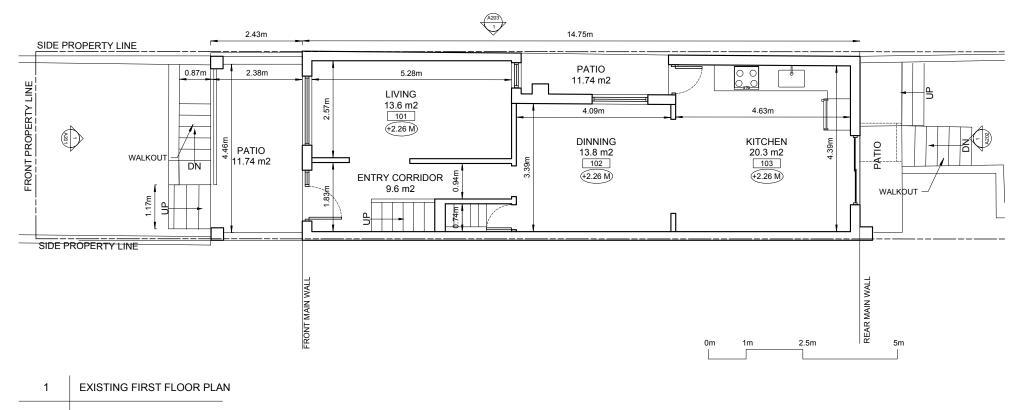

ROOM / SPACE NAME AND NUMBER NEW OR REQUIRED ELEVATION (PLAN) EXISTING ELEVATION (PLAN) INTERIOR / EXTERIOR ELEVATION

Sheet list: A000 - Cover V001 - Survey A001 - Site plan A101 - Existing Basement Plan A102 - Existing First Floor Plan A103 - Existing Second Floor Plan A104 - Existing Garage Plan A105 - Proposed Basement Plan A106 - Proposed First Floor Plan A107 - Proposed Second Floor Plan A108 - Proposed Third Floor Plan A109 - Proposed Laneway House First Floor Plan A110 - Proposed Laneway House Second Floor Plan A201 - Existing West Elevation A202 - Existing East Elevation A203 - Existing North Elevation A204 - Proposed West Elevation A205 - Proposed East Elevation A206 - Proposed South Elevation A207 - Proposed North Elevation A208 - Proposed Laneway West Elevation A209 - Proposed Laneway East Elevation A210 - Proposed Laneway South Elevation A211 - Proposed North Site Elevation A301 - Proposed Site Section A601 - Proposed Main Wall Reno. Diagram Zoning Designation: R (d1.0) (x804) Total Lot Size: 184.64m2 Proposed Main house GFA: 213.3m2