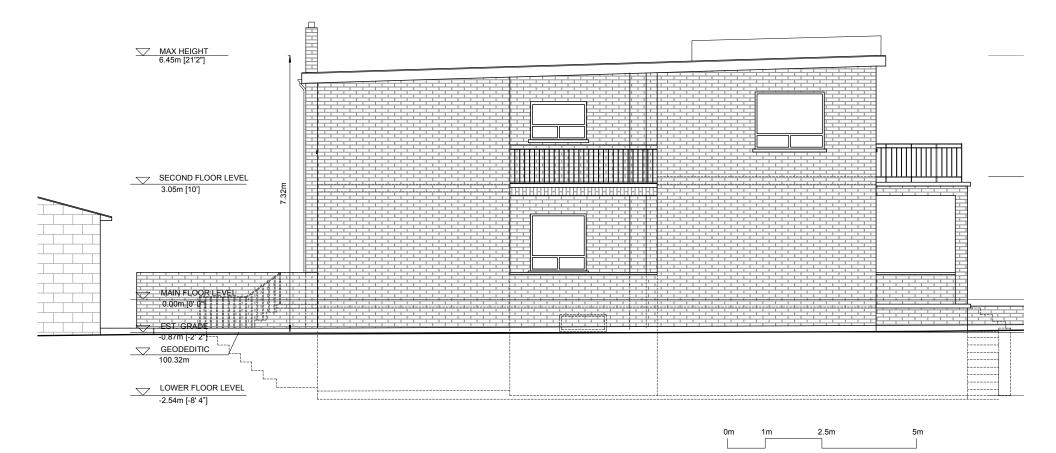

5m

1

A209

NOTES

No.

DATE

DESCRIPTION

| ARCHITECTS Z<br>NIMA JAVID<br>IIII IIIII<br>IIIIIIIIIIIIIIIIIIIIIIII |                                                                                                                                 | PROJECT           | SHEET TITLE Proposed:<br>South Elevations |         |  |
|----------------------------------------------------------------------|---------------------------------------------------------------------------------------------------------------------------------|-------------------|-------------------------------------------|---------|--|
|                                                                      | Ja Architecture Studio<br>98 Beaconsfield Ave<br>Unit 104, Toronto, ON<br>Canada, M6J 3J2<br>T: 416 594 2300<br>F: 416 594 2301 | 79 Northcote Ave. | SCALE                                     | 1:100   |  |
|                                                                      |                                                                                                                                 | 79 Northcole Ave. | DATE                                      | 10.2019 |  |
|                                                                      |                                                                                                                                 |                   | SHEET No.                                 | A210    |  |