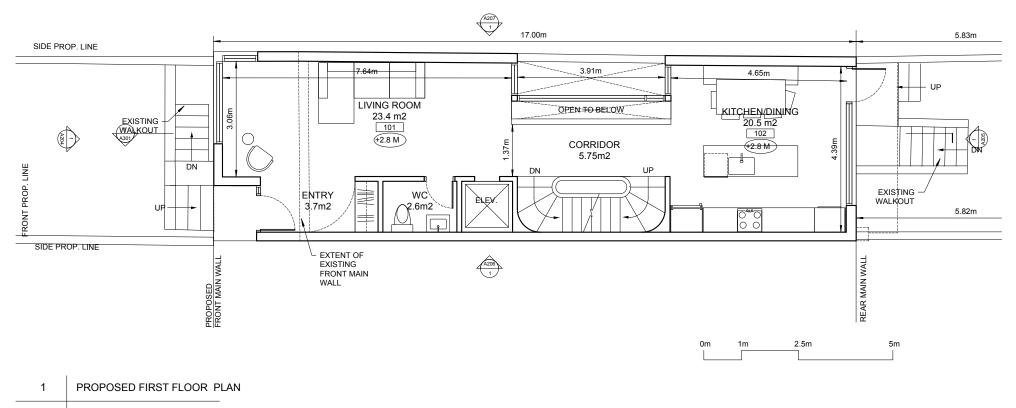

A106 SCALE: 1:100

| NOTES | REVISIONS            | BRIO ASSOCIA |                                                       | PROJECT           |           | Proposed:<br>Floor Plan |
|-------|----------------------|--------------|-------------------------------------------------------|-------------------|-----------|-------------------------|
|       | No. DATE DESCRIPTION | OF OF        | Ja Architecture Studio                                | 70 Northeate Ave  | SCALE     | 1:100                   |
|       |                      | Nino Janidy  | 98 Beaconsfield Ave<br>Unit 104, Toronto, ON          | 79 Northcote Ave. | DATE      | 10.2019                 |
|       |                      | LICENCE      | Canada, M6J 3J2<br>T: 416 594 2300<br>F: 416 594 2301 |                   | SHEET No. | A106                    |