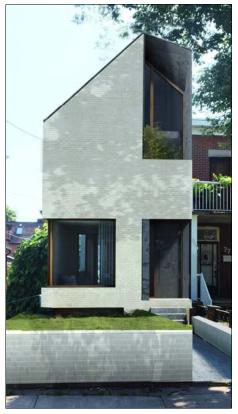

# INTRODUCTION

This is an appeal from a decision of the Committee of Adjustment, refusing six variances which would permit the expansion and renovation of the second and third floors of an existing two-story semi-detached dwelling, the conversion of the basement to permit a secondary suite, and the conversion of an existing garage to a two story laneway suite.

# BACKGROUND

While six variances are sought, much of the construction is within the confines of the footprint and/or envelope of the existing dwelling and the existing garage. Variance 1, respecting the front yard setback, is within the footprint of the existing dwelling, as it is to permit the extension of the second and third floors over the first floor porch at the front of the existing dwelling and the enclosure of the front porch. Variance 2 is with respect to a 1m<sup>2</sup> deficiency in rear yard soft landscaping. Variance 3 is the result of a required 1.5 m set back in order to place a door in the existing north wall of the existing garage rather than its east wall. The fourth variance is to permit an FSI of 1.26 whereas 1.0 is permitted. It results in a dwelling 28.76 m<sup>2</sup> greater than permitted. The fifth variance which results from the extension of the second and third floors is to permit main wall heights of 9.8 m for approximately 30% of their length, while 7.5 m is the permitted height. Finally, the sixth variance is technical in nature to permit a modification to the front wall of the house with a secondary suite. The variances are set out in Appendix 1.