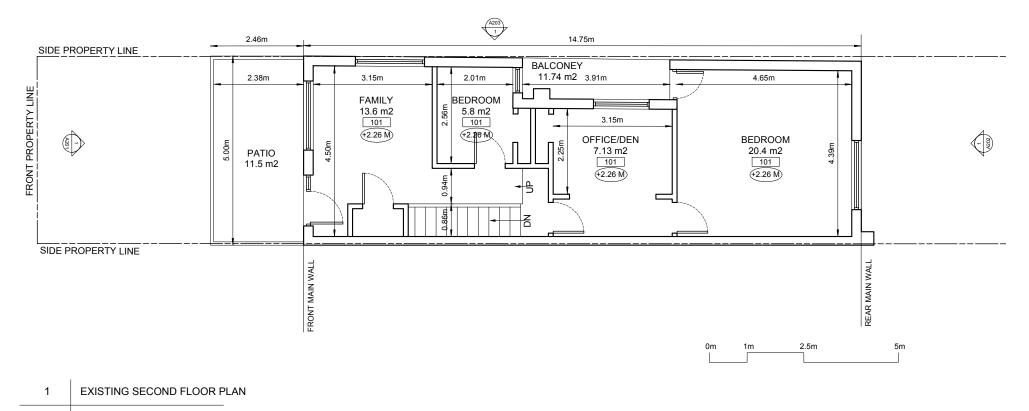

ROOM / SPACE NAME AND NUMBER NEW OR REQUIRED ELEVATION (PLAN) EXISTING ELEVATION (PLAN) INTERIOR / EXTERIOR ELEVATION

Sheet list: A000 - Cover V001 - Survey A001 - Site plan A101 - Existing Basement Plan A102 - Existing First Floor Plan A103 - Existing Second Floor Plan A104 - Existing Garage Plan A105 - Proposed Basement Plan A106 - Proposed First Floor Plan A107 - Proposed Second Floor Plan A108 - Proposed Third Floor Plan A109 - Proposed Laneway House First Floor Plan A110 - Proposed Laneway House Second Floor Plan A201 - Existing West Elevation A202 - Existing East Elevation A203 - Existing North Elevation A204 - Proposed West Elevation A205 - Proposed East Elevation A206 - Proposed South Elevation A207 - Proposed North Elevation A208 - Proposed Laneway West Elevation A209 - Proposed Laneway East Elevation A210 - Proposed Laneway South Elevation A211 - Proposed North Site Elevation A301 - Proposed Site Section A601 - Proposed Main Wall Reno. Diagram Zoning Designation: R (d1.0) (x804) Total Lot Size: 184.64m2 Proposed Main house GFA: 213.3m2