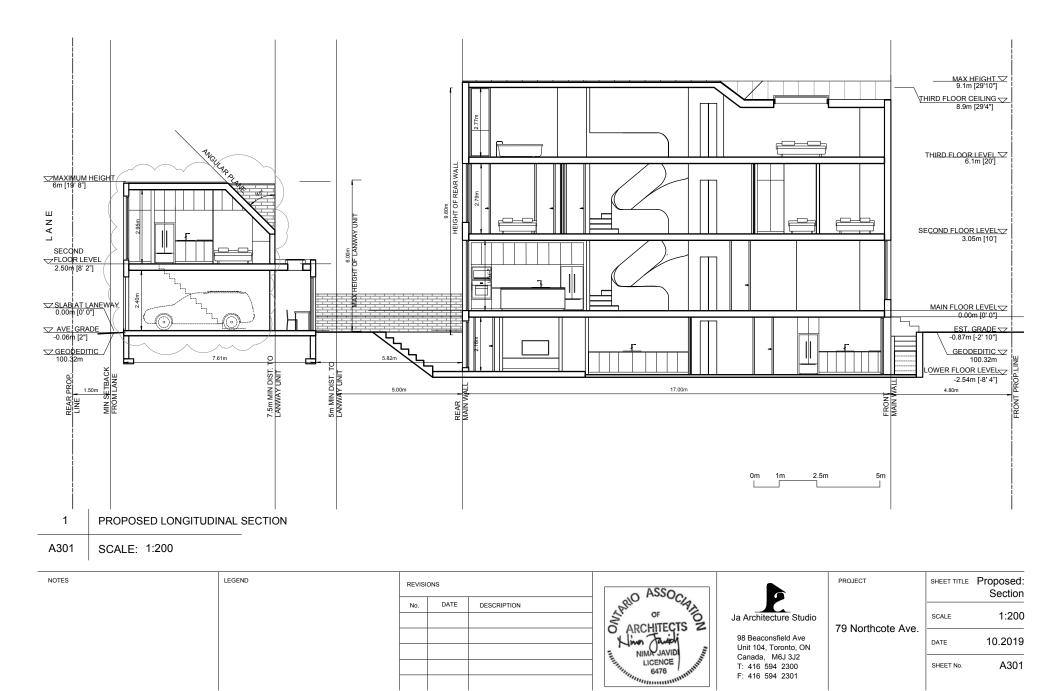

# BACKGROUND

While six variances are sought, much of the construction is within the confines of the footprint and/or envelope of the existing dwelling and the existing garage. Variance 1, respecting the front yard setback, is within the footprint of the existing dwelling, as it is to permit the extension of the second and third floors over the first floor porch at the front of the existing dwelling and the enclosure of the front porch. Variance 2 is with respect to a 1m<sup>2</sup> deficiency in rear yard soft landscaping. Variance 3 is the result of a required 1.5 m set back in order to place a door in the existing north wall of the existing garage rather than its east wall. The fourth variance is to permit an FSI of 1.26 whereas 1.0 is permitted. It results in a dwelling 28.76 m<sup>2</sup> greater than permitted. The fifth variance which results from the extension of the second and third floors is to permit main wall heights of 9.8 m for approximately 30% of their length, while 7.5 m is the permitted height. Finally, the sixth variance is technical in nature to permit a modification to the front wall of the house with a secondary suite. The variances are set out in Appendix 1.

# **APPENDIX 1**

- 1. Chapter 10.5.40.70.(1)(A), By-law 569-2013. The minimum required front yard setback is 7.12 m. The altered detached dwelling will be located 4.83 m from the west front lot line.
- 2. Chapter 150.8.50.10.(1)(A), By-law 569-2013. A minimum of 60% (17.0 m2) of the area between the rear main wall of the residential building and the front main wall of the ancillary building containing a laneway suite must be for soft landscaping. In this case, 56% (16.0 m<sup>2</sup>) of the area between the rear main wall of the residential building and the front main wall of the ancillary building containing a laneway suite must be for soft and scaping. In this case, 56% (16.0 m<sup>2</sup>) of the area between the rear main wall of the residential building and the front main wall of the ancillary building containing a laneway suite will be soft landscaping.
- 3. Chapter 150.8.60.20 By-law 569-2013. The minimum required side yard setback for an ancillary building containing a laneway suite is 1.5 m. The altered ancillary building containing a laneway suite will be 0.0 m from the north side lot line.
- 4. Chapter 10.10.40.40.(1)(A), By-law 569-2013. The maximum permitted floor space index of a semi-detached dwelling is 1.0 times the area of the lot (184.54 m<sup>2</sup>). The altered semi-detached dwelling will have a floor space index equal to 1.16 times the area of the lot (213.3 m<sup>2</sup>).
- 5. Chapter 10.10.40.10.(2)(A), By-law 569-2013. The maximum permitted height of all front and rear exterior main walls is 7.5 m. The height of the front and rear exterior main walls will be 9.8 m.
- 6. Chapter 150.10.40.1.(3)(A), By-law 569-2013. A secondary suite is a permitted use provided that an exterior alteration to a building to accommodate a secondary suite does not alter a main wall or roof that faces a street. The addition to the semi-detached dwelling will alter a main wall and roof that faces the street.