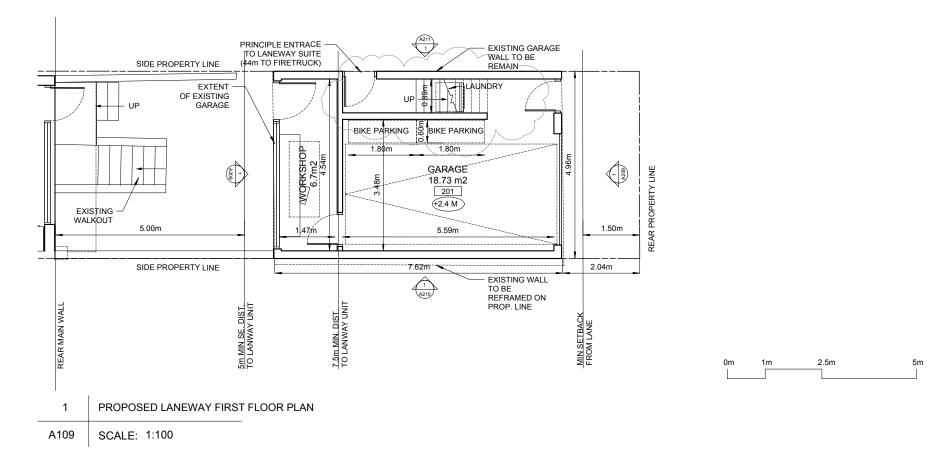

0m 1m 2.5m 5m

1 EXISTING GARAGE PLAN A104 SCALE: 1:100

| NOTES | REVISIONS            | ASSOC.                                                                   | PROJECT           | SHEET TITLE Existing:<br>Garage Plan |
|-------|----------------------|--------------------------------------------------------------------------|-------------------|--------------------------------------|
|       | No. DATE DESCRIPTION | ABIC CAR                                                                 |                   |                                      |
|       |                      | ARCHITECTS 2 Ja Architecture Studio                                      | 79 Northcote Ave. | SCALE 1:100                          |
|       |                      | 98 Beaconsfield Ave<br>Unit 104, Toronto, ON                             | 79 NorthCole Ave. | DATE 10.2019                         |
|       |                      | Canada, M6J 3J2<br>LICENCE<br>6476<br>F: 416 594 2300<br>F: 416 594 2301 |                   | SHEET NO. A104                       |