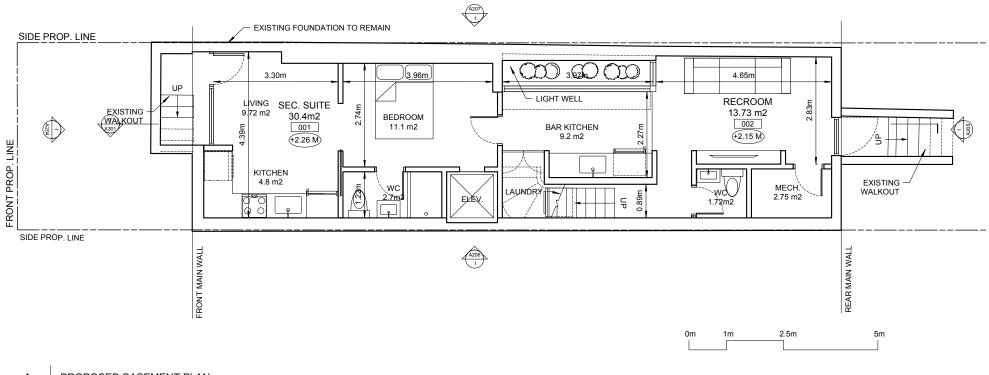

## 1 PROPOSED BASEMENT PLAN A105 SCALE: 1:100

NOTES LEGEND PROJECT SHEET TITLE Proposed: REVISIONS ARCHITECTS 2 Basement Plan Ô No. DATE DESCRIPTION SCALE 1:100 Ja Architecture Studio 79 Northcote Ave. 98 Beaconsfield Ave 10.2019 DATE Unit 104, Toronto, ON NIMA JAVID IIIIII Canada, M6J 3J2 LICENCE T: 416 594 2300 SHEET No. A105 6476 in manual and F: 416 594 2301