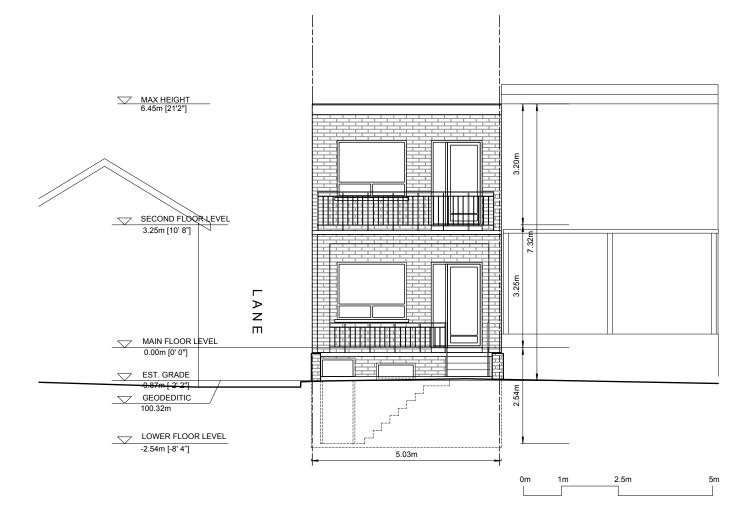

| 1<br>A208 | PROPOSED WEST<br>ELEVATION (LANEWAY<br>SCALE: 1:100 | SUITE) |                                       |                                              |                                                                                                                                 |                                     |                                                       |                                                       |
|-----------|-----------------------------------------------------|--------|---------------------------------------|----------------------------------------------|---------------------------------------------------------------------------------------------------------------------------------|-------------------------------------|-------------------------------------------------------|-------------------------------------------------------|
| NOTES     |                                                     | LEGEND | REVISIONS    No.  DATE    DESCRIPTION | ACHITECTS Z<br>NIMA JAVID<br>LICENCE<br>6476 | Ja Architecture Studio<br>98 Beaconsfield Ave<br>Unit 104, Toronto, ON<br>Canada, M6J 3J2<br>T: 416 594 2300<br>F: 416 594 2301 | PROJECT<br>Lar<br>79 Northcote Ave. | SHEET TITLE<br>EWAY WES<br>SCALE<br>DATE<br>SHEET NO. | Proposed:<br>st Elevation<br>1:100<br>10.2019<br>A208 |