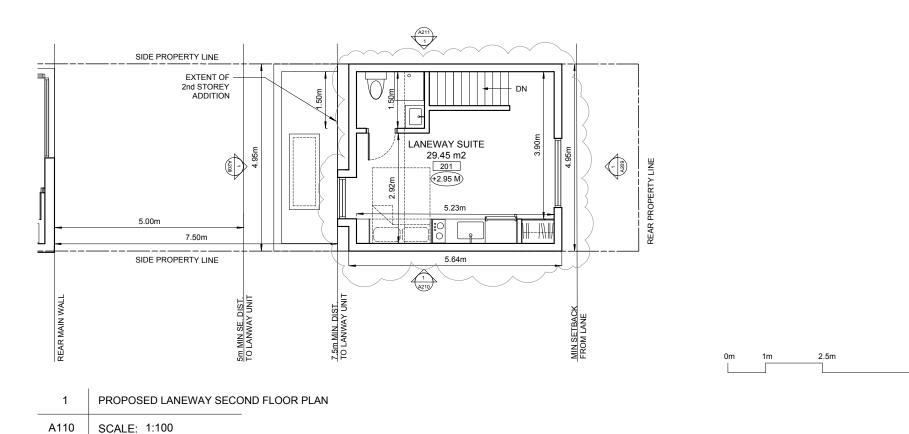

Proposed Laneway house GFA:66.24m2 Total Parking Spaces: 1 (laneway garage)

29.44 m2

----

66.24 m2

Proposed Main house Proposed Laneway Existing Building Area GFA GFA GFA 79.32 m2 80.1 m2 ----Basement \* Level 1 68.6 m2 78.05 m2 18.8 m2\*\*