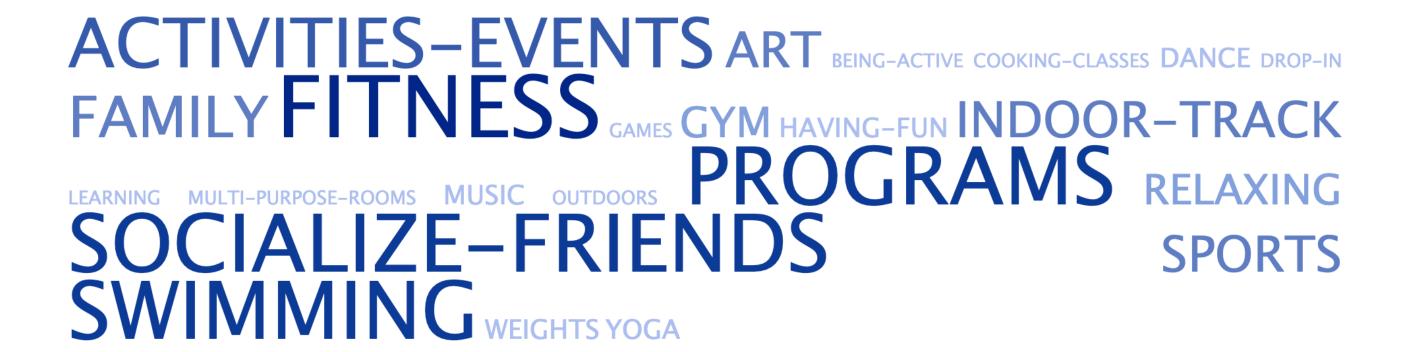

#### Q17: HOW DO YOU WANT TO SPEND YOUR TIME AT WNYCC?

**INSIGHT:** FOR YOUTH (<18)AND SENIORS (55+), MEETING WITH FRIENDS AND PARTAKING OF ACTIVITIES WERE THE MOST PREVALENT RESPONSES WHEREAS FOR YOUNG ADULTS (18-34), A VENUE TO MEET NEW PEOPLE AND FAMILIES WAS PREVALENT.