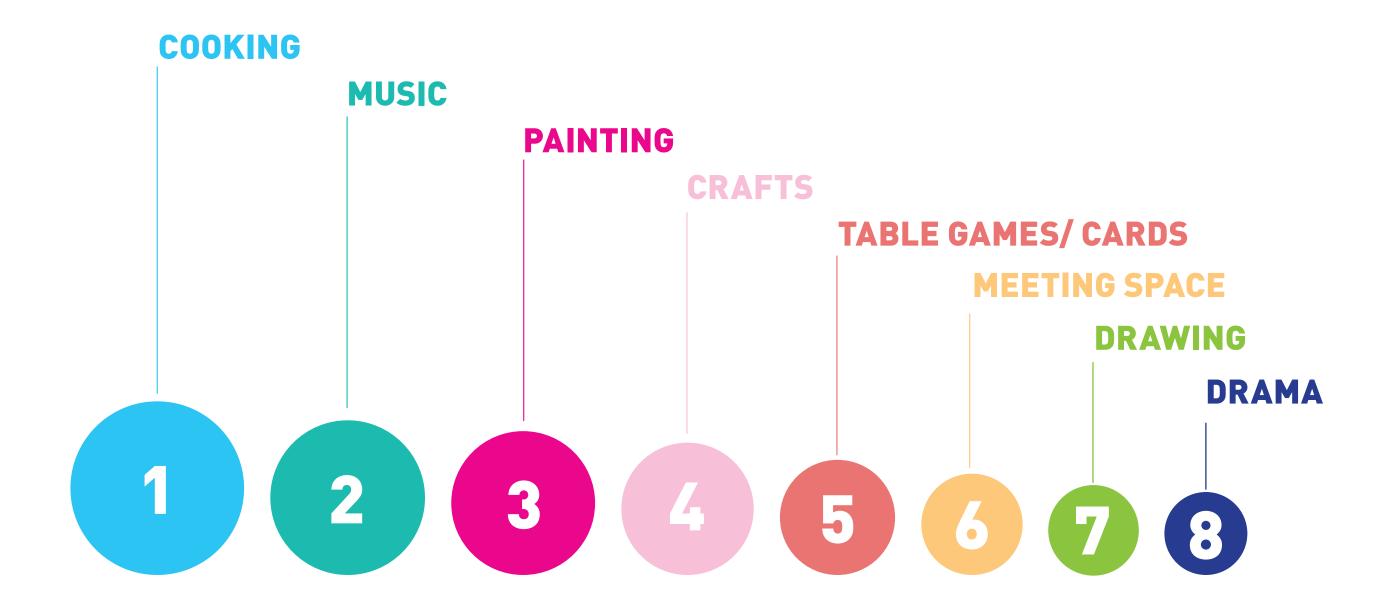

## Q11: RANK THE FOLLOWING MULTI-PURPOSE ROOM ACTIVITIES IN YOUR ORDER OF PREFERENCE.

**INSIGHT:** COOKING RANKED HIGHEST WITH YOUTH (<18), RENTERS, FEMALES, MALES, AND INDIGENOUS RESPONDENTS.