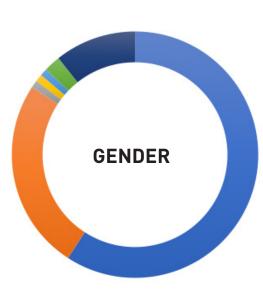

#### DEMOGRAPHICS

THE DIGITAL
OPEN HOUSE
ENGAGED 359
RESPONDENTS
OVERALL

THE ONLINE
EVENT
RAN FROM
NOVEMBER 23<sup>RD</sup>
TO DECEMBER
18<sup>TH</sup> ON CIVIL
SPACE, AN
ONLINE
ENGAGEMENT
PLATFORM.

60% GIRL/WOMAN
26% BOY/MAN
0.3% NOT ON LIST
0.3% TRANSGENDER
0.3% NON-BINARY
2% PREFER NOT TO ANSWER
11% NO ANSWER