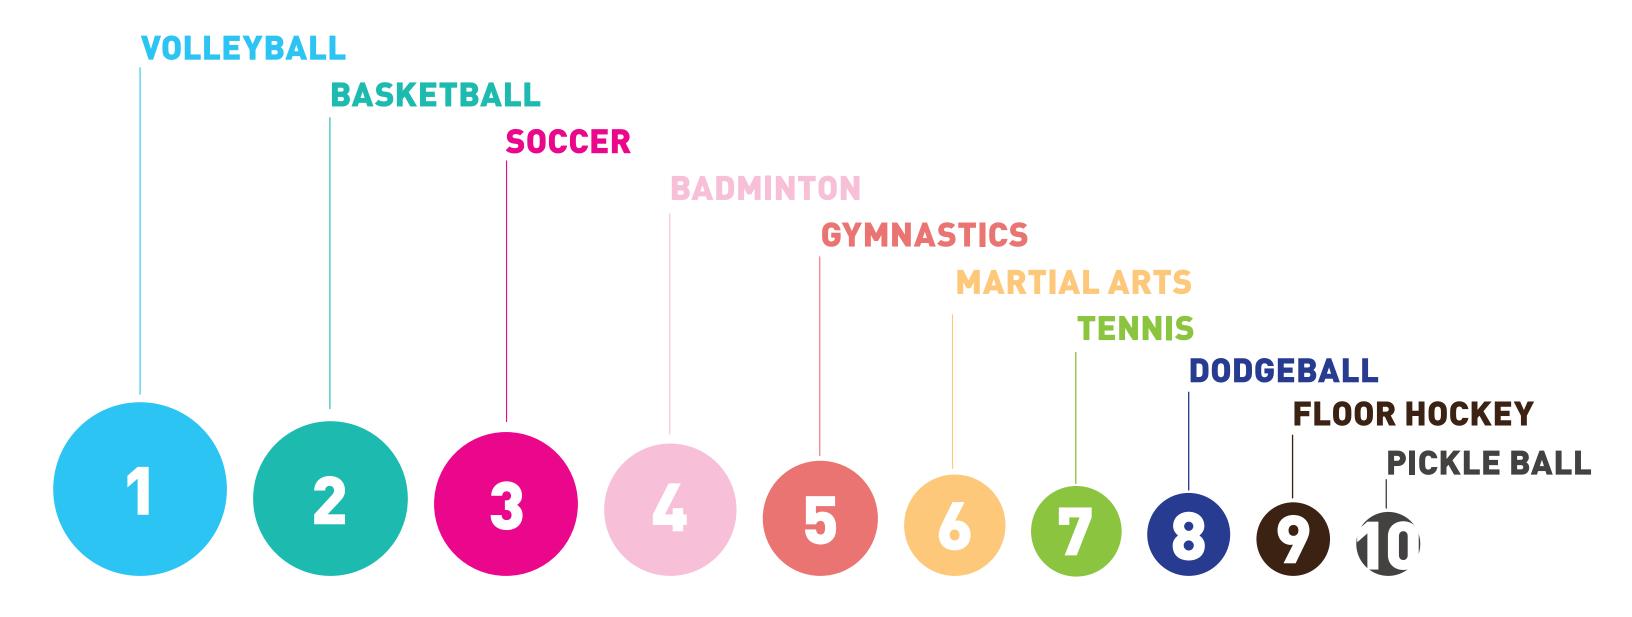

## Q7: RANK THE FOLLOWING GYMNASIUM ACTIVITIES IN YOUR ORDER OF PREFERENCE.

**INSIGHT:** VOLLEYBALL RANKED HIGHEST AMONG YOUTH (<18), SENIORS (55+) AND MALES, WHEREAS BASKETBALL RANKED HIGHEST AMONG YOUNG ADULTS (18-34), FEMALES.