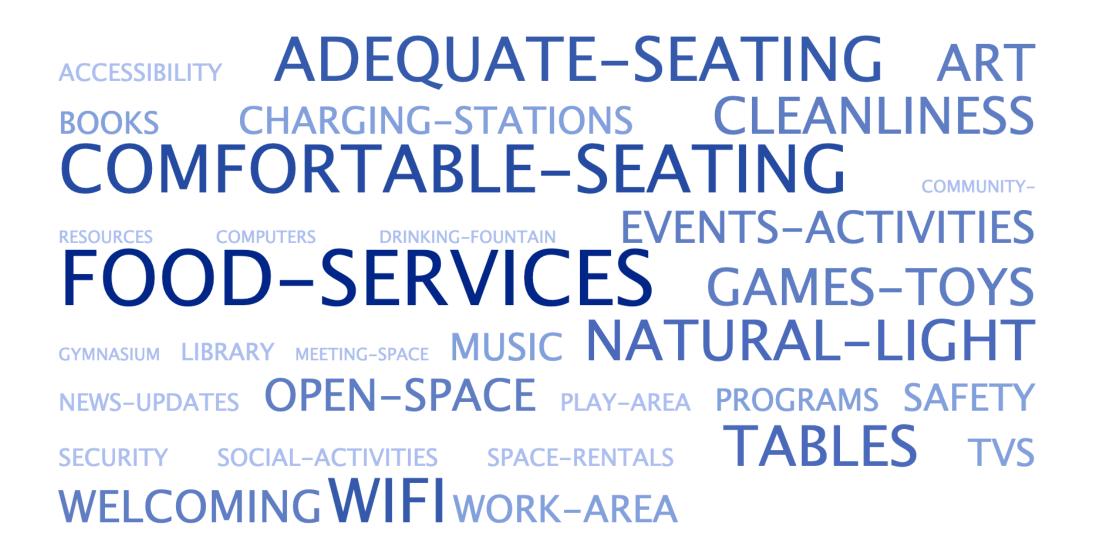

## Q6: WHAT WOULD ENCOURAGE YOU TO MEET AND STAY AWHILE IN THE COMMUNITY LIVING ROOM (LOBBY)?

**INSIGHT:** RESPONSES SUGGEST AMENITIES SHOULD BE PROVIDED THAT SUPPORT PEOPLE OCCUPYING THE SPACE OVER A PROLONGED PERIOD OF TIME, PERHAPS WHILE WAITING FOR FAMILY MEMBERS, SOCIALIZING WITH FRIENDS, OR FILLING IN TIME BETWEEN PROGRAMMING/ACTIVITIES.