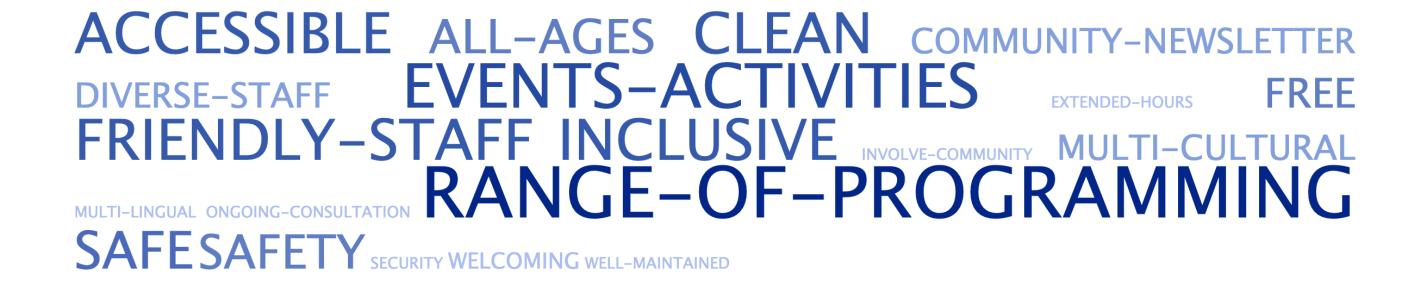

#### Q18: HOW CAN WE MAKE WNYCC WELCOMING FOR ALL?

**INSIGHT:** RESPONDENTS BELIEVED A RANGE OF PROGRAMMING, COMMUNITY EVENTS AND ACTIVITIES, AS WELL AS AN ACCESSIBLE AND INCLUSIVE DESIGN WERE IMPORTANT FACTORS TO A WELCOMING FACILITY.