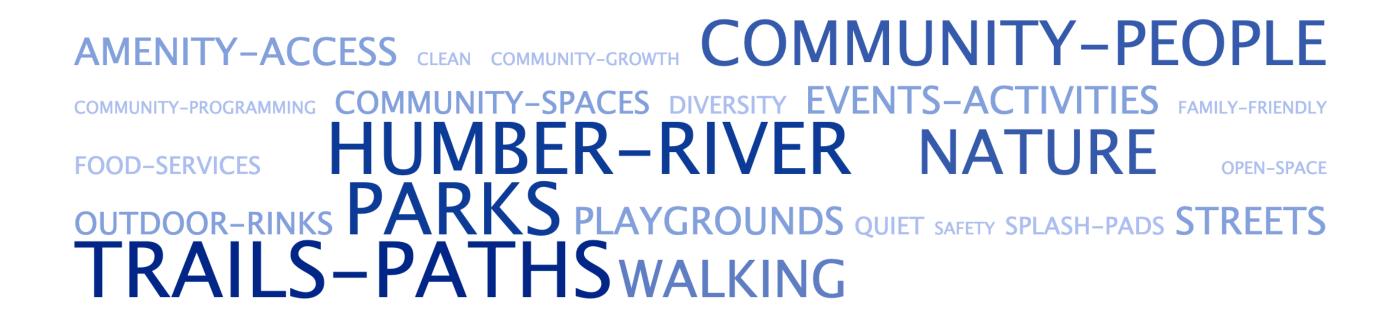

#### Q15: WHAT PARTS OF YOUR NEIGHBOURHOOD DO YOU ENJOY MOST?

**INSIGHT:** PARKS AND NATURE TRAILS AS WELL AS THE HUMBER RIVER WERE RESPONSES SHARED ACROSS ALL AGE GROUPS.