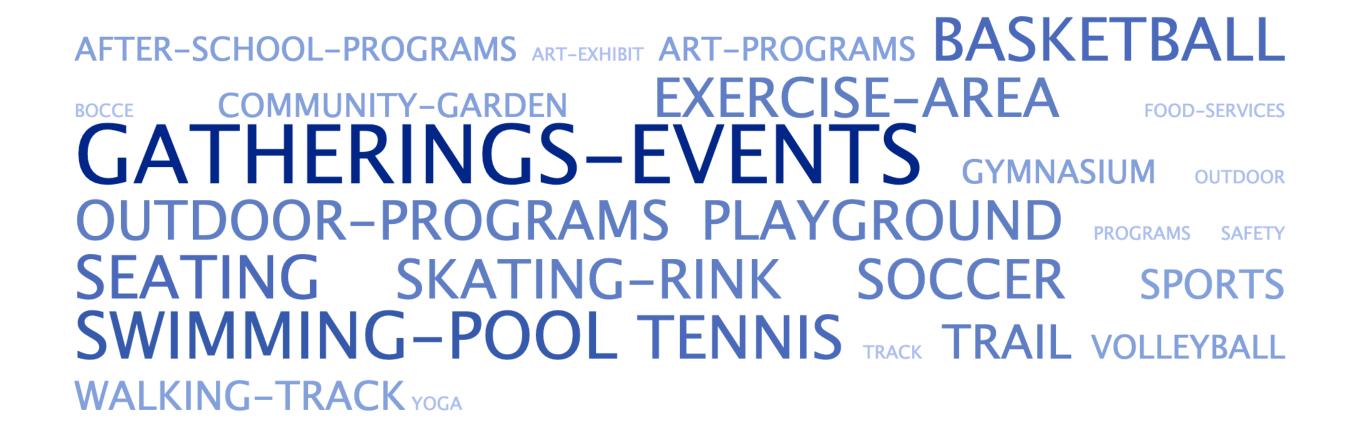

#### Q1: WHAT TYPES OF ACTIVITIES OR EVENTS DO YOU SEE HAPPENING IN THE NEW OUTDOOR SPACES?

**INSIGHT:** YOUNG ADULTS (18-34) AND SENIORS (55+) TENDED TO FAVOUR COMMUNITY-ORIENTED EVENTS SUCH AS MOVIES IN THE PARK, BBQS, AND FARMERS MARKETS.