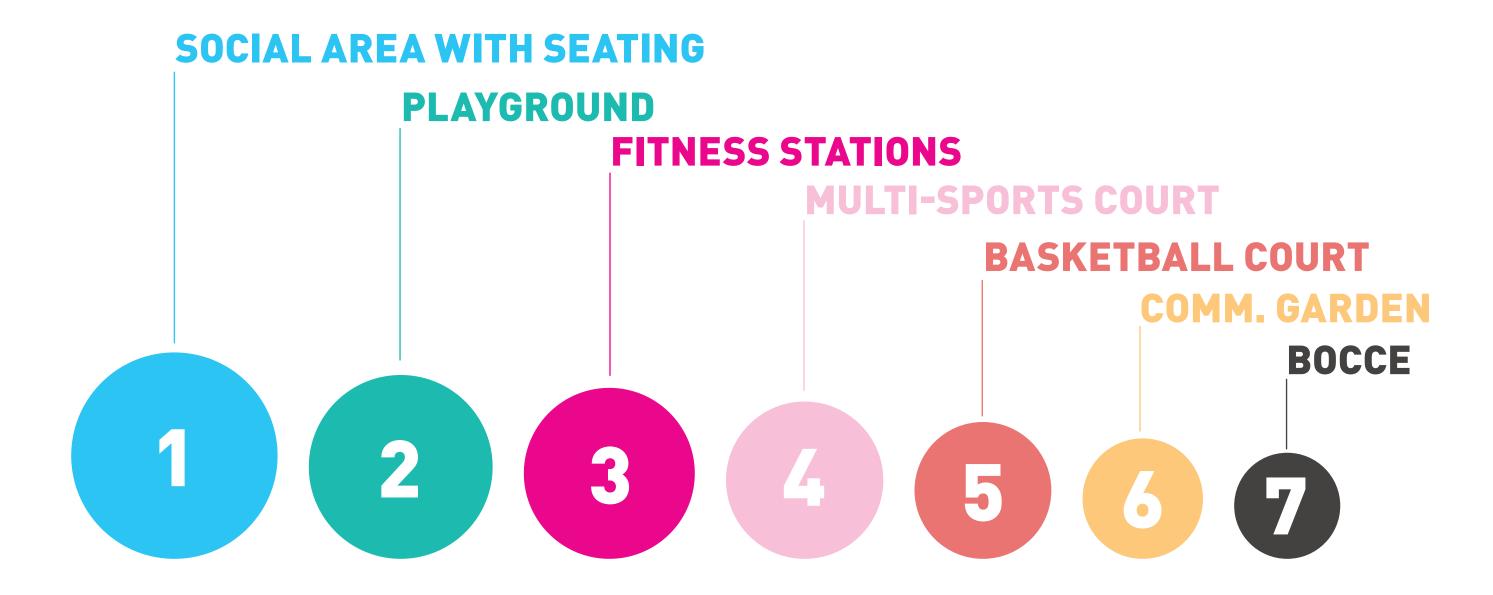

## Q2: RANK THE FOLLOWING OUTDOOR ACTIVITIES IN YOUR ORDER OF PREFERENCE.

**INSIGHT:** BOCCE BALL WAS RANKED THE LEAST DESIRABLE OUTDOOR ACTIVITY BY ALL AGE AND GENDER GROUPS.