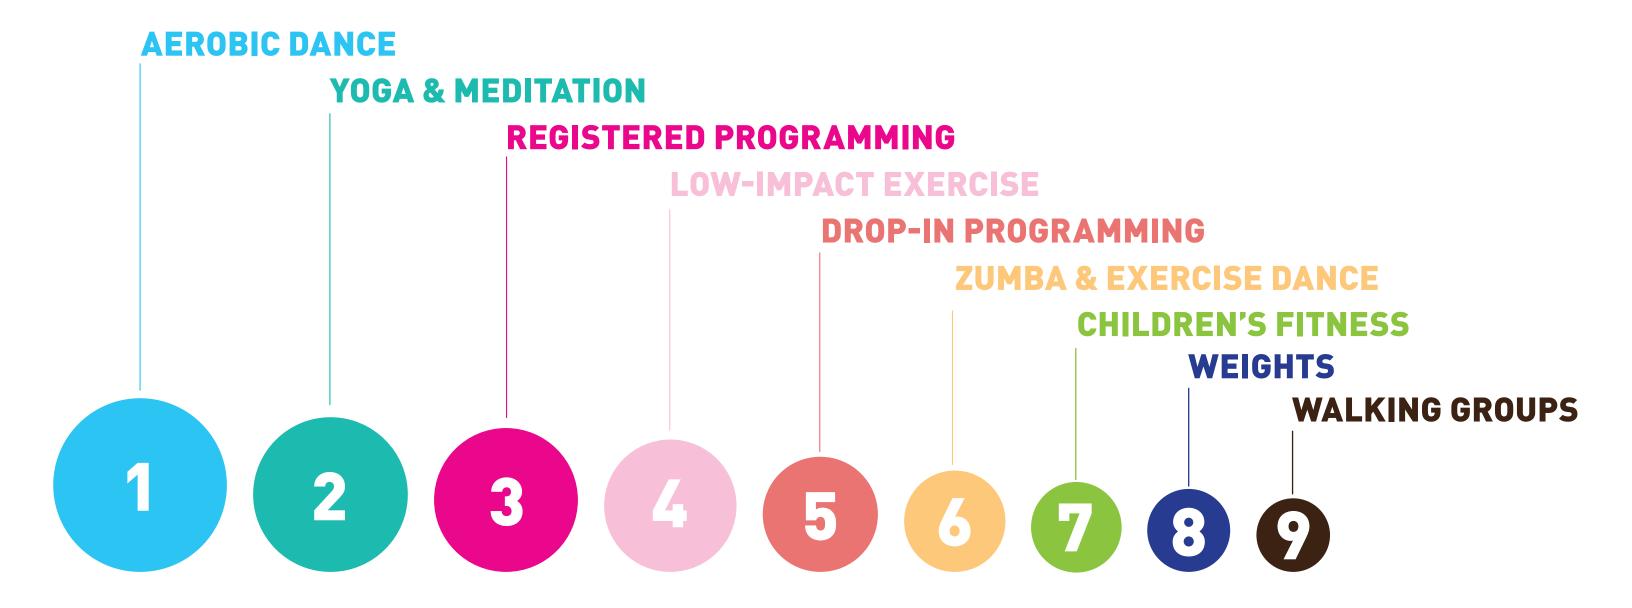

## Q9: RANK THE FOLLOWING FITNESS STUDIO ACTIVITIES IN YOUR ORDER OF PREFERENCE.

**INSIGHT:** WEIGHTS POSSESSED THE GREATEST DISPARITY AMONG AGE AND GENDER GROUPS WITH YOUTH (<18) AND MALES RANKING IT AS THEIR MOST PREFERRED ACTIVITY.