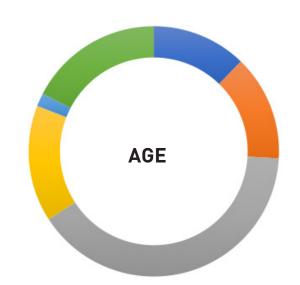

12% YOUTH (<18)
14% YOUNG ADULT (18-34)
40% MID-AGED ADULT (35-54)
15% SENIOR (55+)
2% PREFER NOT TO ANSWER
17% NO ANSWER

16% BLACK/AFRICAN/ CARIBBEAN
5% EAST ASIAN
14% LATINO
1% WEST ASIAN
8% SOUTH ASIAN
7% SOUTH EAST ASIAN
2% FIRST NATION
35% WHITE EUROPEAN
7% PREFER NOT TO ANSWER
9% NO ANSWER