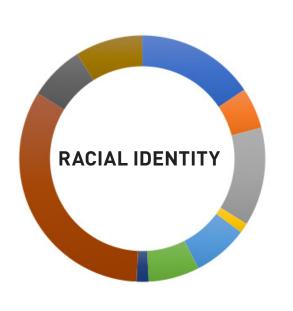

12% YOUTH (<18)
14% YOUNG ADULT (18-34)
40% MID-AGED ADULT (35-54)
15% SENIOR (55+)
2% PREFER NOT TO ANSWER
17% NO ANSWER

16% BLACK/AFRICAN/ CARIBBEAN
5% EAST ASIAN
14% LATINO
1% WEST ASIAN
8% SOUTH ASIAN
7% SOUTH EAST ASIAN
2% FIRST NATION
35% WHITE EUROPEAN
7% PREFER NOT TO ANSWER
9% NO ANSWER