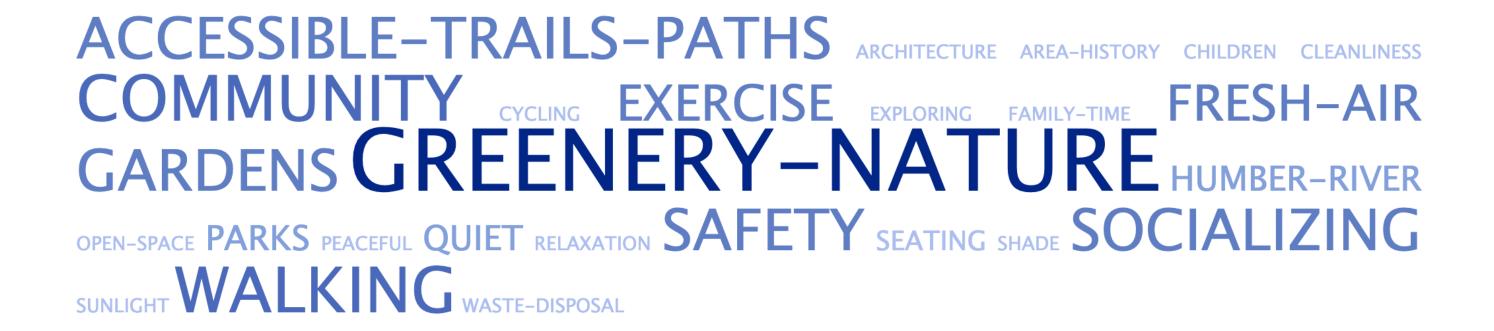

#### Q4: WHAT DO YOU ENJOY ABOUT WALKS THROUGH THE NEIGHBOURHOOD?

**INSIGHT:** CLEAR INDICATION THAT THE PATH SHOULD INCORPORATE GREEN/NATURAL ELEMENTS WHILE ALSO PROVIDING MOMENTS FOR SITTING, RESTING, AND SOCIALIZING.