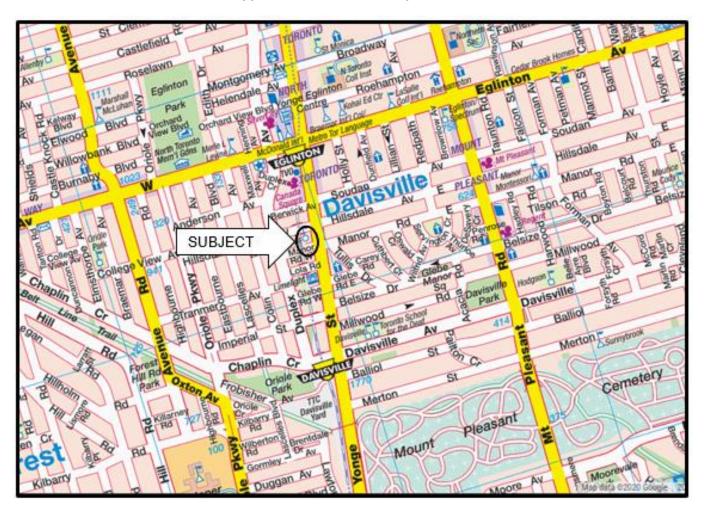

# DELEGATED APPROVAL FORM DIRECTOR, REAL ESTATE SERVICES MANAGER, REAL ESTATE SERVICES

TRACKING NO.: 2021-099

| Prepared By:     | Trixy Pugh                                                                                                                                                                                                                                                                                                                                                                                                                                                                                                                                                                                                                                                                                                                                                                                                                          | Division:                                     | Corporate Real Estate Management                      |  |  |
|------------------|-------------------------------------------------------------------------------------------------------------------------------------------------------------------------------------------------------------------------------------------------------------------------------------------------------------------------------------------------------------------------------------------------------------------------------------------------------------------------------------------------------------------------------------------------------------------------------------------------------------------------------------------------------------------------------------------------------------------------------------------------------------------------------------------------------------------------------------|-----------------------------------------------|-------------------------------------------------------|--|--|
| Date Prepared:   | April 14, 2021                                                                                                                                                                                                                                                                                                                                                                                                                                                                                                                                                                                                                                                                                                                                                                                                                      | Phone No.:                                    | (416) 392-8160                                        |  |  |
| Purpose          | To obtain authority for the release of a permanent easement registered as AT4885973 on June 14, 2018 (the "Easement") from the property located at the rear of 2112-2114 Yonge Street, as the City has determined it is no longer necessary for its operational requirements, and the existing agreement provides for a release by the City in such circumstances.                                                                                                                                                                                                                                                                                                                                                                                                                                                                  |                                               |                                                       |  |  |
| Property         | Part of the property municipally known as 2112-2114 Yonge Street, being part of PIN 21172-0335(LT) and all of PIN 21172-0334(LT) and described as Parts 1 and 2 on 66R-27137 (the "Properties") as shown in Appendix "A".                                                                                                                                                                                                                                                                                                                                                                                                                                                                                                                                                                                                           |                                               |                                                       |  |  |
| Actions          | 1. To consent to the release                                                                                                                                                                                                                                                                                                                                                                                                                                                                                                                                                                                                                                                                                                                                                                                                        | of the Easement from the Prop                 | erties.                                               |  |  |
| Financial Impact | There is no financial impact.<br>The Chief Financial Officer and                                                                                                                                                                                                                                                                                                                                                                                                                                                                                                                                                                                                                                                                                                                                                                    | d Treasurer has reviewed this D               | DAF and agrees with the financial impact information. |  |  |
| Comments         | Part of the laneway at the rear of 2112-2114 Yonge Street was sold by the City to the adjacent owner (the "Purchas<br>in 2018. As a condition of sale, an easement was reserved by the City for Toronto Water purposes. The<br>transaction proceeded on the basis that the value of the lands sold by the City would not be discounted to reflec<br>City's easement, but also that, should the City no longer require the Easement in the future, the City would con<br>to its release from title. Toronto Water confirmed, by email dated January 15, 2021, that the existing infrastruc<br>on the site is no longer active; the Easement is not required by the City; and that a release could be provided.<br>release and removal of the infrastructure will be at the Purchaser's cost, in addition to any administrative fees. |                                               |                                                       |  |  |
| Bronorty Dotoilo |                                                                                                                                                                                                                                                                                                                                                                                                                                                                                                                                                                                                                                                                                                                                                                                                                                     |                                               |                                                       |  |  |
| Property Details | Ward:                                                                                                                                                                                                                                                                                                                                                                                                                                                                                                                                                                                                                                                                                                                                                                                                                               | 12 – St. Paul's                               |                                                       |  |  |
|                  | Assessment Roll No.:                                                                                                                                                                                                                                                                                                                                                                                                                                                                                                                                                                                                                                                                                                                                                                                                                |                                               |                                                       |  |  |
|                  | Approximate Size:                                                                                                                                                                                                                                                                                                                                                                                                                                                                                                                                                                                                                                                                                                                                                                                                                   |                                               |                                                       |  |  |
|                  | Approximate Area:                                                                                                                                                                                                                                                                                                                                                                                                                                                                                                                                                                                                                                                                                                                                                                                                                   | 154.8 m <sup>2</sup> ± (1,666 ft <sup>2</sup> | <sup>2</sup> ±)                                       |  |  |
|                  |                                                                                                                                                                                                                                                                                                                                                                                                                                                                                                                                                                                                                                                                                                                                                                                                                                     |                                               |                                                       |  |  |