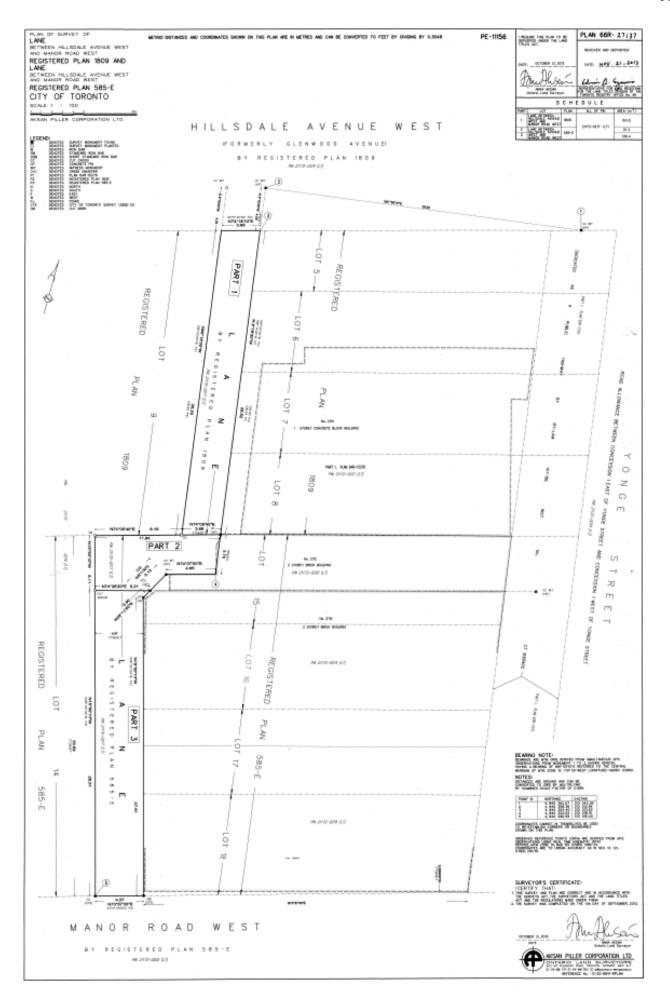

# DELEGATED APPROVAL FORM DIRECTOR, REAL ESTATE SERVICES MANAGER, REAL ESTATE SERVICES

TRACKING NO.: 2021-099

| Prepared By:     | Trixy Pugh                                                                                                                                                                                                                                                                                                                                                                                                                                                                                                                                                                                                                                                                                                                                                                                                                          | Division:                                     | Corporate Real Estate Management                      |  |  |
|------------------|-------------------------------------------------------------------------------------------------------------------------------------------------------------------------------------------------------------------------------------------------------------------------------------------------------------------------------------------------------------------------------------------------------------------------------------------------------------------------------------------------------------------------------------------------------------------------------------------------------------------------------------------------------------------------------------------------------------------------------------------------------------------------------------------------------------------------------------|-----------------------------------------------|-------------------------------------------------------|--|--|
| Date Prepared:   | April 14, 2021                                                                                                                                                                                                                                                                                                                                                                                                                                                                                                                                                                                                                                                                                                                                                                                                                      | Phone No.:                                    | (416) 392-8160                                        |  |  |
| Purpose          | To obtain authority for the release of a permanent easement registered as AT4885973 on June 14, 2018 (the "Easement") from the property located at the rear of 2112-2114 Yonge Street, as the City has determined it is no longer necessary for its operational requirements, and the existing agreement provides for a release by the City in such circumstances.                                                                                                                                                                                                                                                                                                                                                                                                                                                                  |                                               |                                                       |  |  |
| Property         | Part of the property municipally known as 2112-2114 Yonge Street, being part of PIN 21172-0335(LT) and all of PIN 21172-0334(LT) and described as Parts 1 and 2 on 66R-27137 (the "Properties") as shown in Appendix "A".                                                                                                                                                                                                                                                                                                                                                                                                                                                                                                                                                                                                           |                                               |                                                       |  |  |
| Actions          | 1. To consent to the release                                                                                                                                                                                                                                                                                                                                                                                                                                                                                                                                                                                                                                                                                                                                                                                                        | of the Easement from the Prop                 | erties.                                               |  |  |
| Financial Impact | There is no financial impact.<br>The Chief Financial Officer and                                                                                                                                                                                                                                                                                                                                                                                                                                                                                                                                                                                                                                                                                                                                                                    | d Treasurer has reviewed this D               | DAF and agrees with the financial impact information. |  |  |
| Comments         | Part of the laneway at the rear of 2112-2114 Yonge Street was sold by the City to the adjacent owner (the "Purchas<br>in 2018. As a condition of sale, an easement was reserved by the City for Toronto Water purposes. The<br>transaction proceeded on the basis that the value of the lands sold by the City would not be discounted to reflec<br>City's easement, but also that, should the City no longer require the Easement in the future, the City would con<br>to its release from title. Toronto Water confirmed, by email dated January 15, 2021, that the existing infrastruc<br>on the site is no longer active; the Easement is not required by the City; and that a release could be provided.<br>release and removal of the infrastructure will be at the Purchaser's cost, in addition to any administrative fees. |                                               |                                                       |  |  |
| Bronorty Dotoilo |                                                                                                                                                                                                                                                                                                                                                                                                                                                                                                                                                                                                                                                                                                                                                                                                                                     |                                               |                                                       |  |  |
| Property Details | Ward:                                                                                                                                                                                                                                                                                                                                                                                                                                                                                                                                                                                                                                                                                                                                                                                                                               | 12 – St. Paul's                               |                                                       |  |  |
|                  | Assessment Roll No.:                                                                                                                                                                                                                                                                                                                                                                                                                                                                                                                                                                                                                                                                                                                                                                                                                |                                               |                                                       |  |  |
|                  | Approximate Size:                                                                                                                                                                                                                                                                                                                                                                                                                                                                                                                                                                                                                                                                                                                                                                                                                   |                                               |                                                       |  |  |
|                  | Approximate Area:                                                                                                                                                                                                                                                                                                                                                                                                                                                                                                                                                                                                                                                                                                                                                                                                                   | 154.8 m <sup>2</sup> ± (1,666 ft <sup>2</sup> | <sup>2</sup> ±)                                       |  |  |
|                  |                                                                                                                                                                                                                                                                                                                                                                                                                                                                                                                                                                                                                                                                                                                                                                                                                                     |                                               |                                                       |  |  |