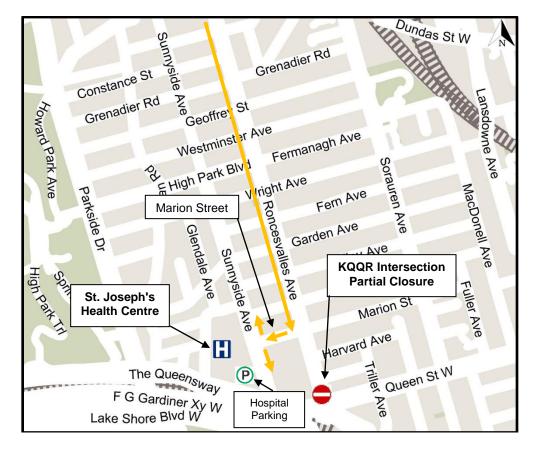

Access to St. Joseph's Health Centre (30 The Queensway, Toronto) during partial closure of the King Street West, Queen Street West, The Queensway and Roncesvalles Avenue (KQQR) intersection.

## People travelling south on Roncesvalles Avenue should:

- 1. Turn right on Marion Street towards Sunnyside Avenue
- 2. Head south (or north) towards St. Joseph's Health Centre