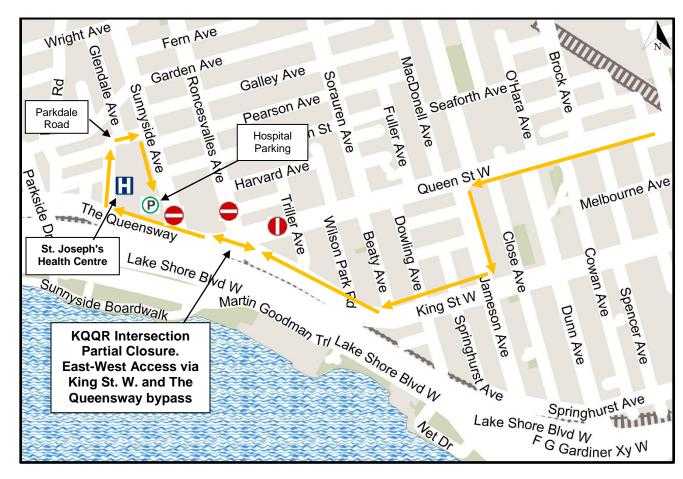

Access to St. Joseph's Health Centre (30 The Queensway, Toronto) during partial closure of the King Street West, Queen Street West, The Queensway and Roncesvalles Avenue (KQQR) intersection.

## People travelling west on Queen Street West should:

- 1. Turn left on Jameson Avenue towards King Street West
- Head west on King Street West (past bypass at KQQR intersection) to The Queensway and towards St. Joseph's Health Centre
- 3. Turn right on Glendale Avenue towards Parkdale Road and then turn right on Sunnyside Avenue towards the parking area