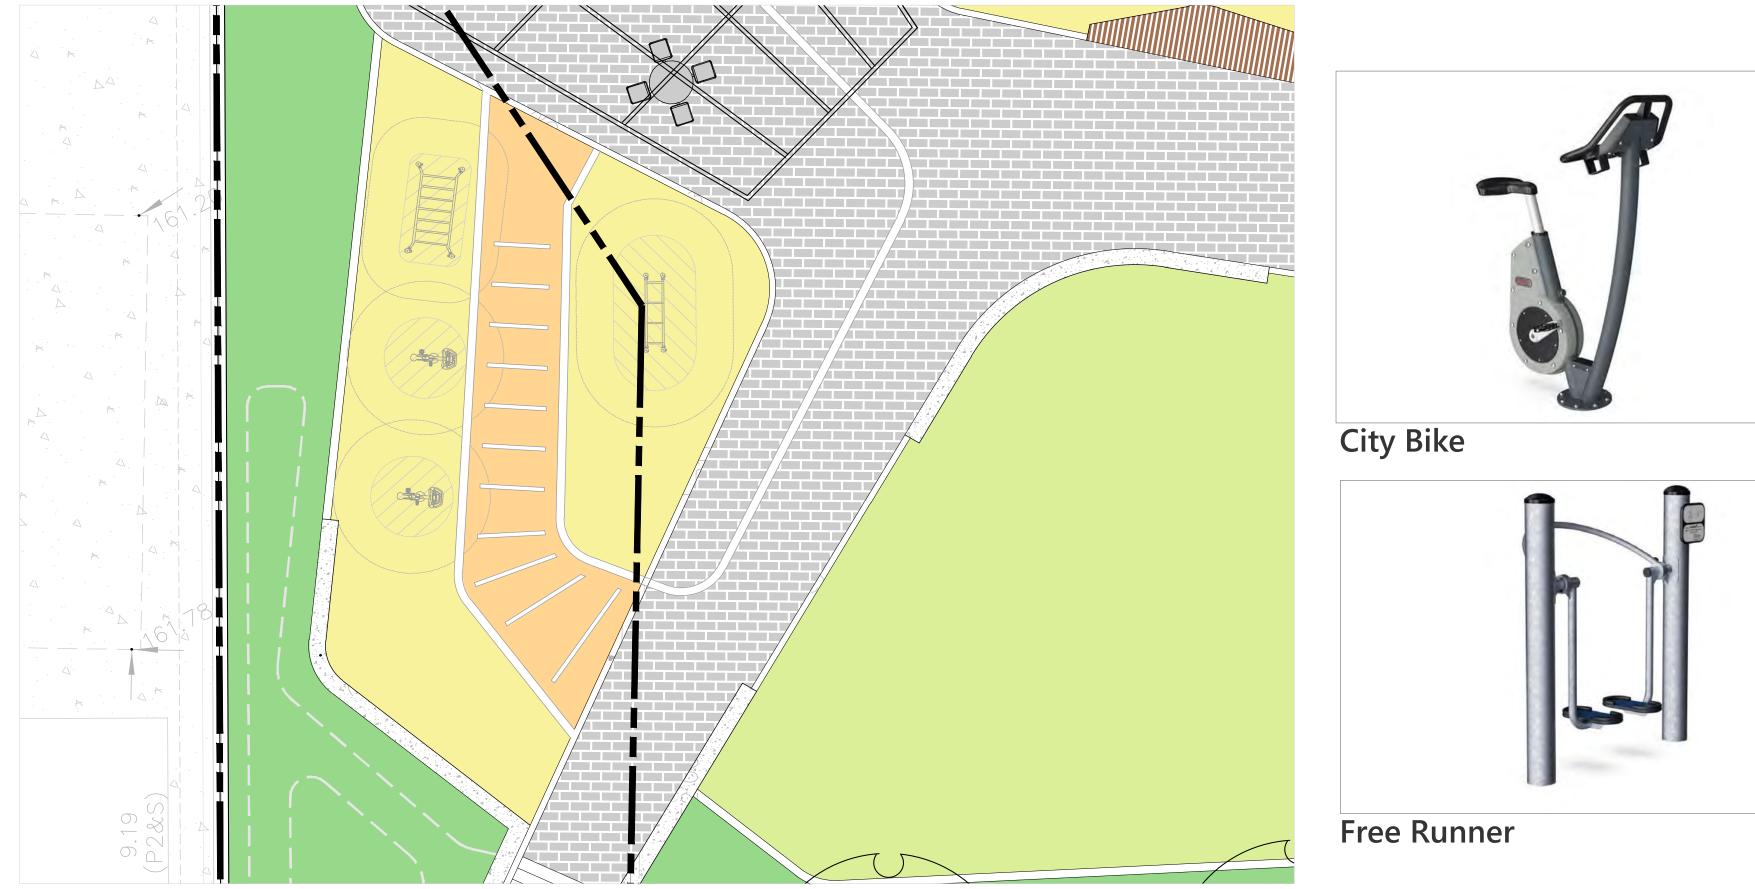

, softball field,tennis court, dog park)

Churchhill Heights Park (playground, softball field)

The Meadoway (future)



Urban Zone, Gathering Space



Active Zone, Fitness Area



Passive Zone, Lawn Area



| URBAN ZONE/<br>GATHERING SPACE |  |
|--------------------------------|--|
| ACTIVE PLAY ZONE               |  |
| ACTIVE FITNESS ZONE            |  |
| PASSIVE LAWN ZONE              |  |



### FUNCTIONAL ZONE DIAGRAM











### **CONCEPT PLAN**



# Site Elements

### **Paving Material**



# City Paving

### Site Furnishing







### **Ornamental Fence**



### Shade Structure











# **Buffer Zone-Resilient Planting**











# Play Equipment



Multideck Tower



Miracle Sphere







Spinner Plate



Bee Springer





# Fitness Equipment



**Overhead Ladder** 











# Next Steps

Visit the project webpage at www.toronto.ca/BrimortonPark to:

- Share your feedback through the online survey available from April 9 to April 25, 2021!
- Sign up for **e-updates** to stay informed!
- Access a survey summary report in May 2021
- See the **refined concept design** informed by stakeholder and community feedback this spring!