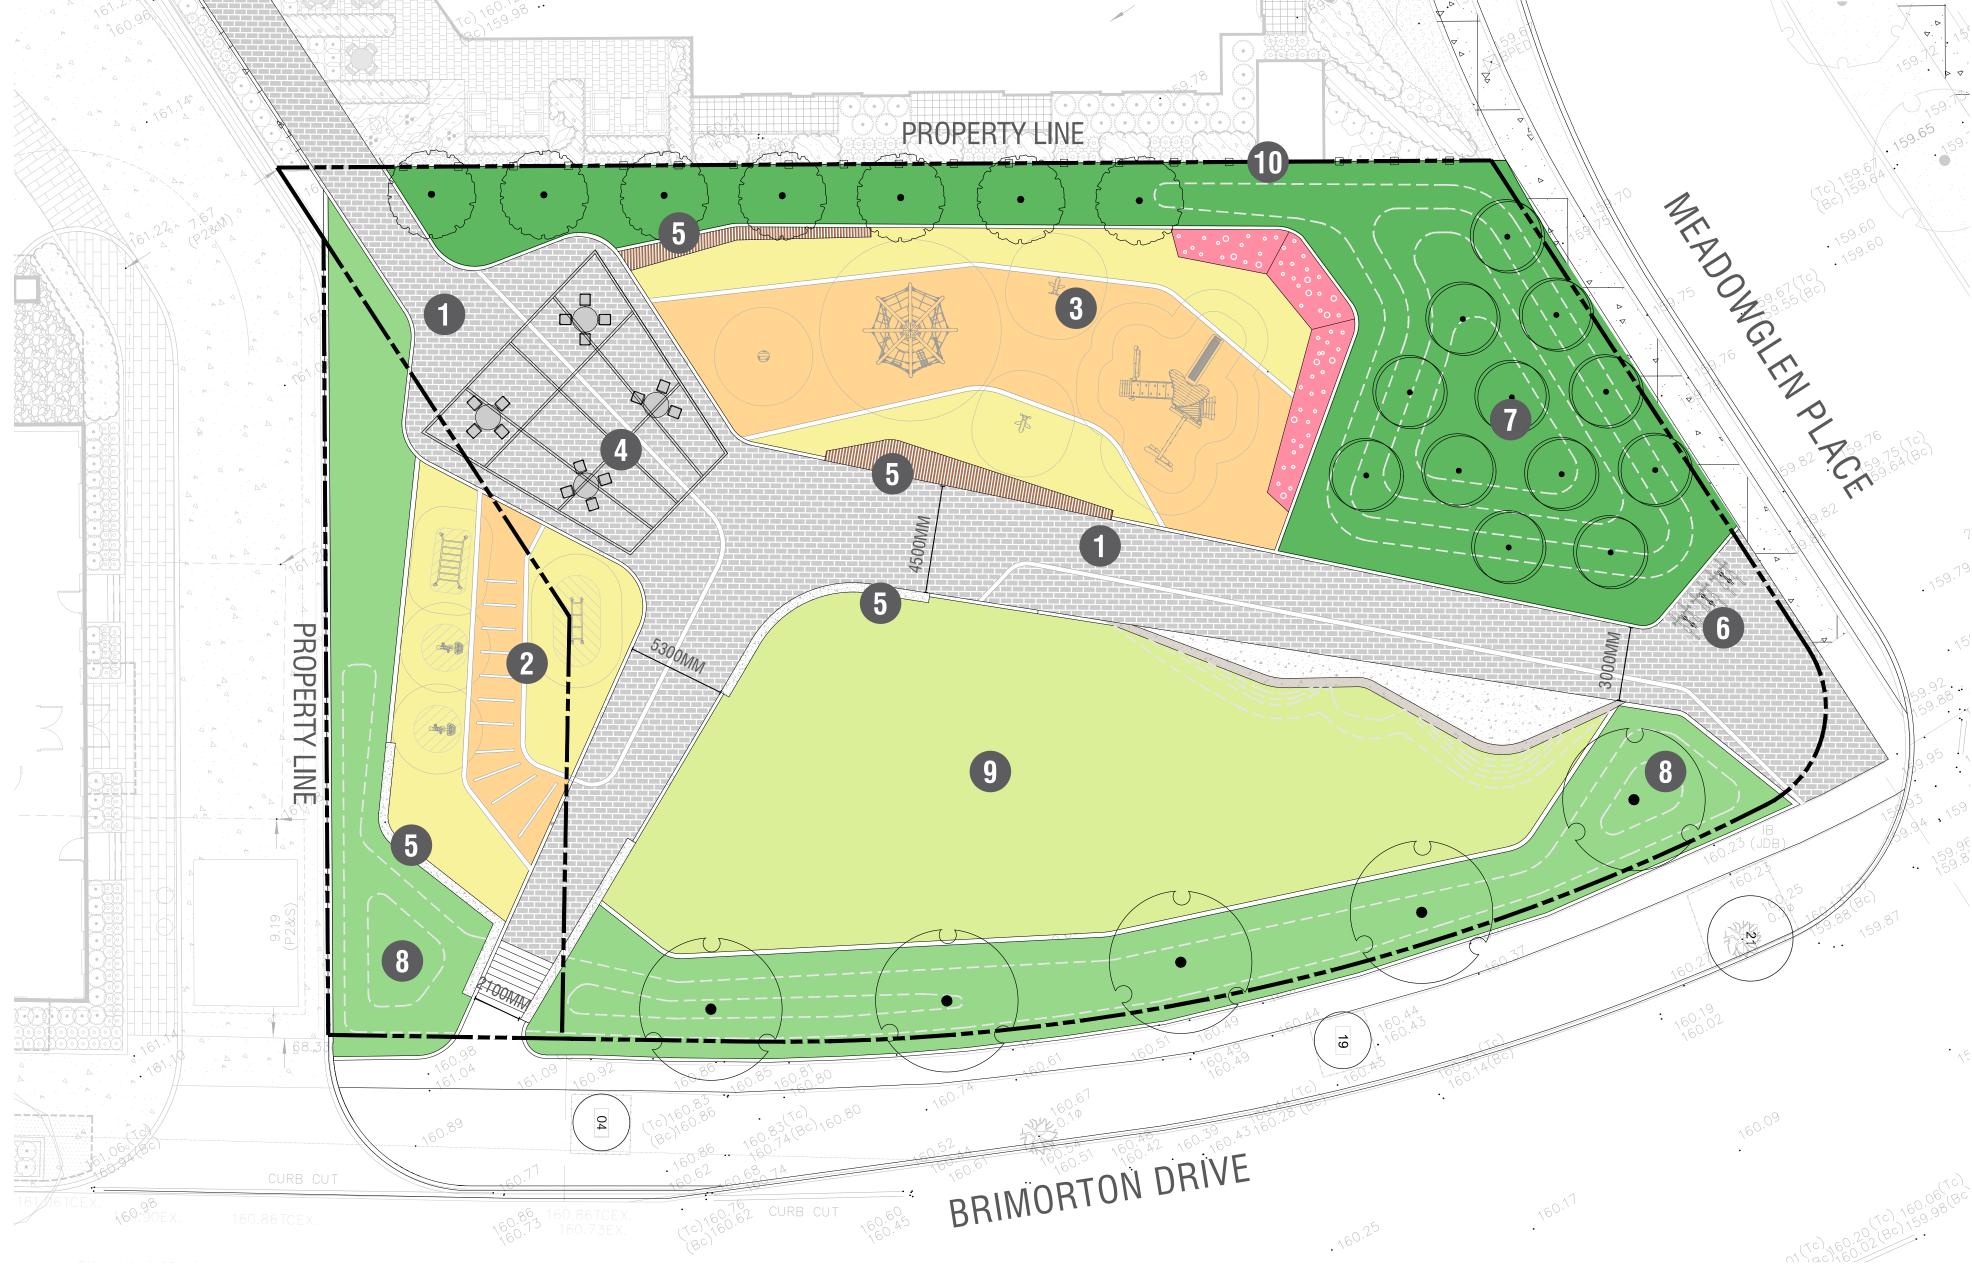

* Shadi Gilani, StudioTLA





# **Site Location**





The new park on Brimorton Drive is located in the Scarborough-Guildwood neighbourhood.

The new 2024 m2 park is located at the south-east corner of Brimorton Drive and Meadowglen Place, east of Markham Road.







# Site Location





### LEGEND



## PARK LIST

Confederation Park (playground, basketball court, softball field,tennis court, dog park)

Churchhill Heights Park (playground, softball field)

The Meadoway (future)



Urban Zone, Gathering Space



Active Zone, Fitness Area



Passive Zone, Lawn Area



| URBAN ZONE/<br>GATHERING SPACE |  |
|--------------------------------|--|
| ACTIVE PLAY ZONE               |  |
| ACTIVE FITNESS ZONE            |  |
| PASSIVE LAWN ZONE              |  |



### FUNCTIONAL ZONE DIAGRAM











### **CONCEPT PLAN**



# Site Elements

### **Paving Material**



# City Paving

### Site Furnishing







### **Ornamental Fence**



### Shade Structure











# **Buffer Zone-Resilient Planting**











# Play Equipment



Multideck Tower



Miracle Sphere







Spinner Plate



Bee Springer





# Fitness Equipment



**Overhead Ladder** 











# Next Steps

Visit the project webpage at www.toronto.ca/BrimortonPark to:

- Share your feedback through the online survey available from April 9 to April 25, 2021!
- Sign up for **e-updates** to stay informed!
- Access a survey summary report in May 2021
- See the **refined concept design** informed by stakeholder and community feedback this spring!