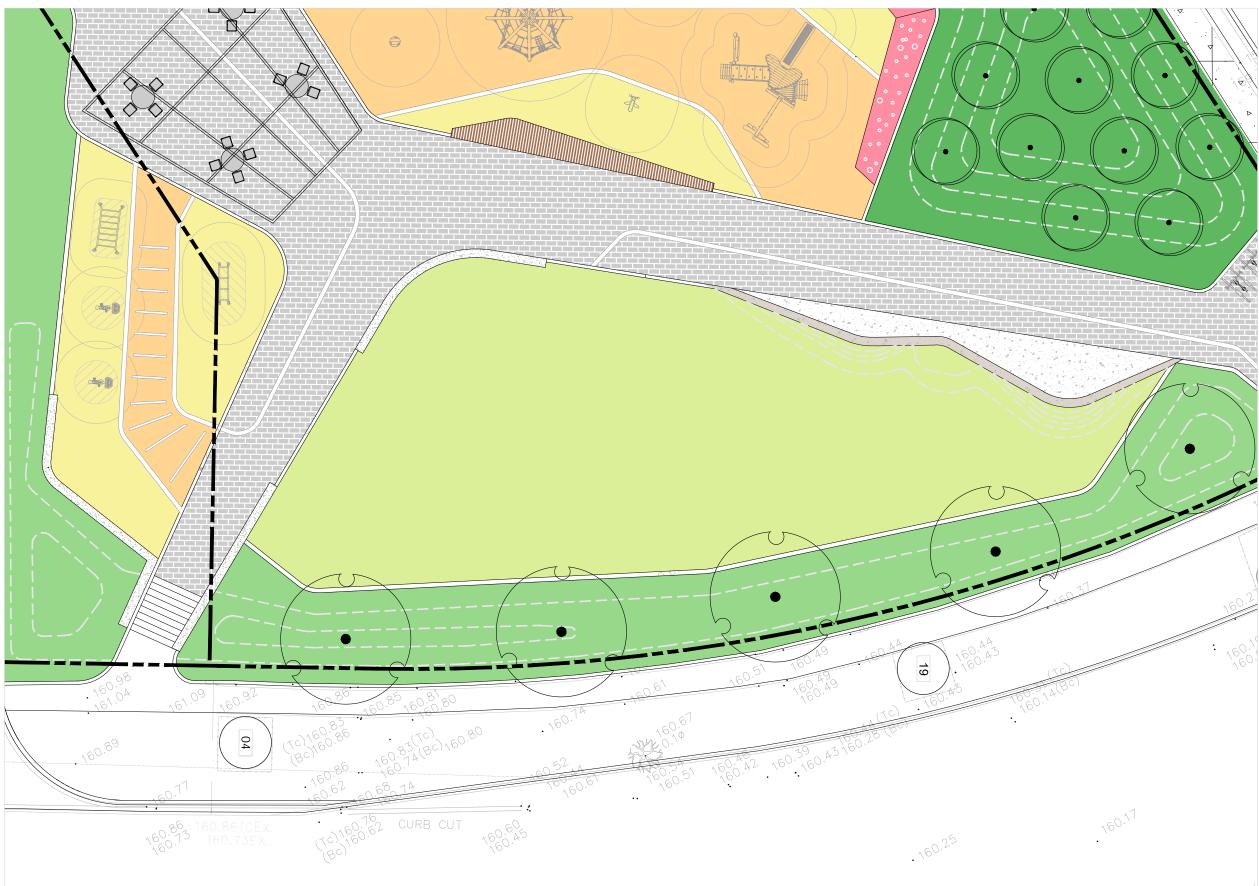

ve and Meadowglen Place, east of Markham Road.







# Site Location





### LEGEND



## PARK LIST

Confederation Park (playground, basketball court, softball field,tennis court, dog park)

Churchhill Heights Park (playground, softball field)

The Meadoway (future)



Urban Zone, Gathering Space



Active Zone, Fitness Area



Passive Zone, Lawn Area



| URBAN ZONE/<br>GATHERING SPACE |  |
|--------------------------------|--|
| ACTIVE PLAY ZONE               |  |
| ACTIVE FITNESS ZONE            |  |
| PASSIVE LAWN ZONE              |  |



### FUNCTIONAL ZONE DIAGRAM











### **CONCEPT PLAN**



# Site Elements

### **Paving Material**



# City Paving

### Site Furnishing







### **Ornamental Fence**



### Shade Structure











# **Buffer Zone-Resilient Planting**











# Play Equipment



Multideck Tower



Miracle Sphere







Spinner Plate



Bee Springer





# Fitness Equipment



**Overhead Ladder** 











# Next Steps

Visit the project webpage at www.toronto.ca/BrimortonPark to:

- Share your feedback through the online survey available from April 9 to April 25, 2021!
- Sign up for **e-updates** to stay informed!
- Access a survey summary report in May 2021
- See the **refined concept design** informed by stakeholder and community feedback this spring!