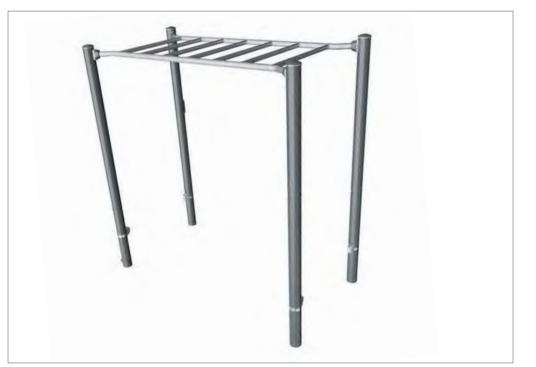

ayground, basketball court, softball field,tennis court, dog park)

Churchhill Heights Park (playground, softball field)

The Meadoway (future)



Urban Zone, Gathering Space



Active Zone, Fitness Area



Passive Zone, Lawn Area



| URBAN ZONE/<br>GATHERING SPACE |  |
|--------------------------------|--|
| ACTIVE PLAY ZONE               |  |
| ACTIVE FITNESS ZONE            |  |
| PASSIVE LAWN ZONE              |  |



### FUNCTIONAL ZONE DIAGRAM











### **CONCEPT PLAN**



# Site Elements

### **Paving Material**



# City Paving

### Site Furnishing







### **Ornamental Fence**



### Shade Structure











# **Buffer Zone-Resilient Planting**











# Play Equipment



Multideck Tower



Miracle Sphere







Spinner Plate



Bee Springer





# Fitness Equipment



**Overhead Ladder** 











# Next Steps

Visit the project webpage at www.toronto.ca/BrimortonPark to:

- Share your feedback through the online survey available from April 9 to April 25, 2021!
- Sign up for **e-updates** to stay informed!
- Access a survey summary report in May 2021
- See the **refined concept design** informed by stakeholder and community feedback this spring!