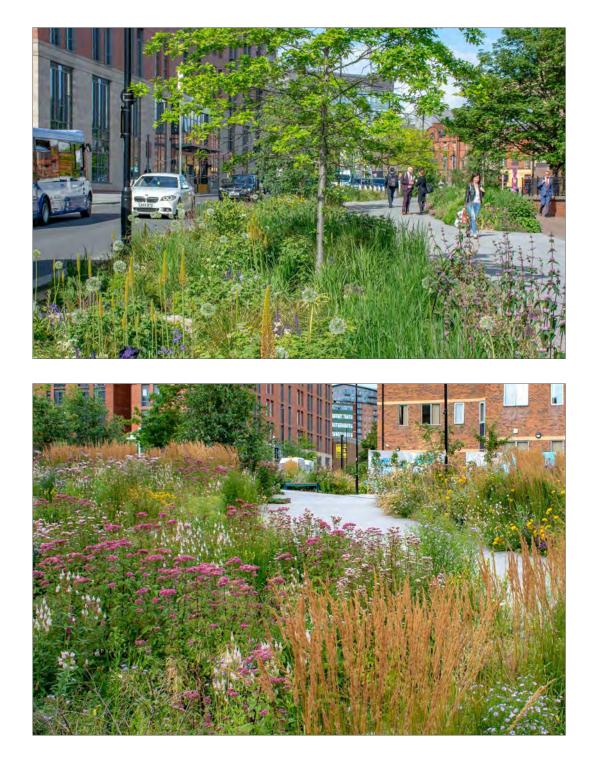

nd Meadowglen Place, east of Markham Road.







# Site Location





### LEGEND



## PARK LIST

Confederation Park (playground, basketball court, softball field,tennis court, dog park)

Churchhill Heights Park (playground, softball field)

The Meadoway (future)



Urban Zone, Gathering Space



Active Zone, Fitness Area



Passive Zone, Lawn Area



| URBAN ZONE/<br>GATHERING SPACE |  |
|--------------------------------|--|
| ACTIVE PLAY ZONE               |  |
| ACTIVE FITNESS ZONE            |  |
| PASSIVE LAWN ZONE              |  |



### FUNCTIONAL ZONE DIAGRAM











### **CONCEPT PLAN**



# Site Elements

### **Paving Material**



# City Paving

### Site Furnishing







### **Ornamental Fence**



### Shade Structure











# **Buffer Zone-Resilient Planting**











# Play Equipment



Multideck Tower



Miracle Sphere







Spinner Plate



Bee Springer





# Fitness Equipment



**Overhead Ladder** 











# Next Steps

Visit the project webpage at www.toronto.ca/BrimortonPark to:

- Share your feedback through the online survey available from April 9 to April 25, 2021!
- Sign up for **e-updates** to stay informed!
- Access a survey summary report in May 2021
- See the **refined concept design** informed by stakeholder and community feedback this spring!