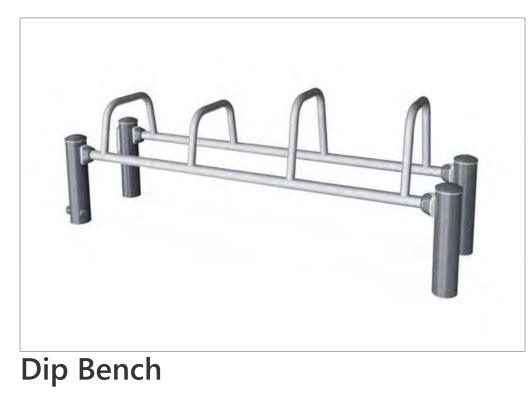

rt, softball field,tennis court, dog park)

Churchhill Heights Park (playground, softball field)

The Meadoway (future)



Urban Zone, Gathering Space



Active Zone, Fitness Area



Passive Zone, Lawn Area



| URBAN ZONE/<br>GATHERING SPACE |  |
|--------------------------------|--|
| ACTIVE PLAY ZONE               |  |
| ACTIVE FITNESS ZONE            |  |
| PASSIVE LAWN ZONE              |  |



### FUNCTIONAL ZONE DIAGRAM











### **CONCEPT PLAN**



# Site Elements

### **Paving Material**



# City Paving

### Site Furnishing







### **Ornamental Fence**



### Shade Structure











# **Buffer Zone-Resilient Planting**











# Play Equipment



Multideck Tower



Miracle Sphere







Spinner Plate



Bee Springer





# Fitness Equipment



**Overhead Ladder** 











# Next Steps

Visit the project webpage at www.toronto.ca/BrimortonPark to:

- Share your feedback through the online survey available from April 9 to April 25, 2021!
- Sign up for **e-updates** to stay informed!
- Access a survey summary report in May 2021
- See the **refined concept design** informed by stakeholder and community feedback this spring!