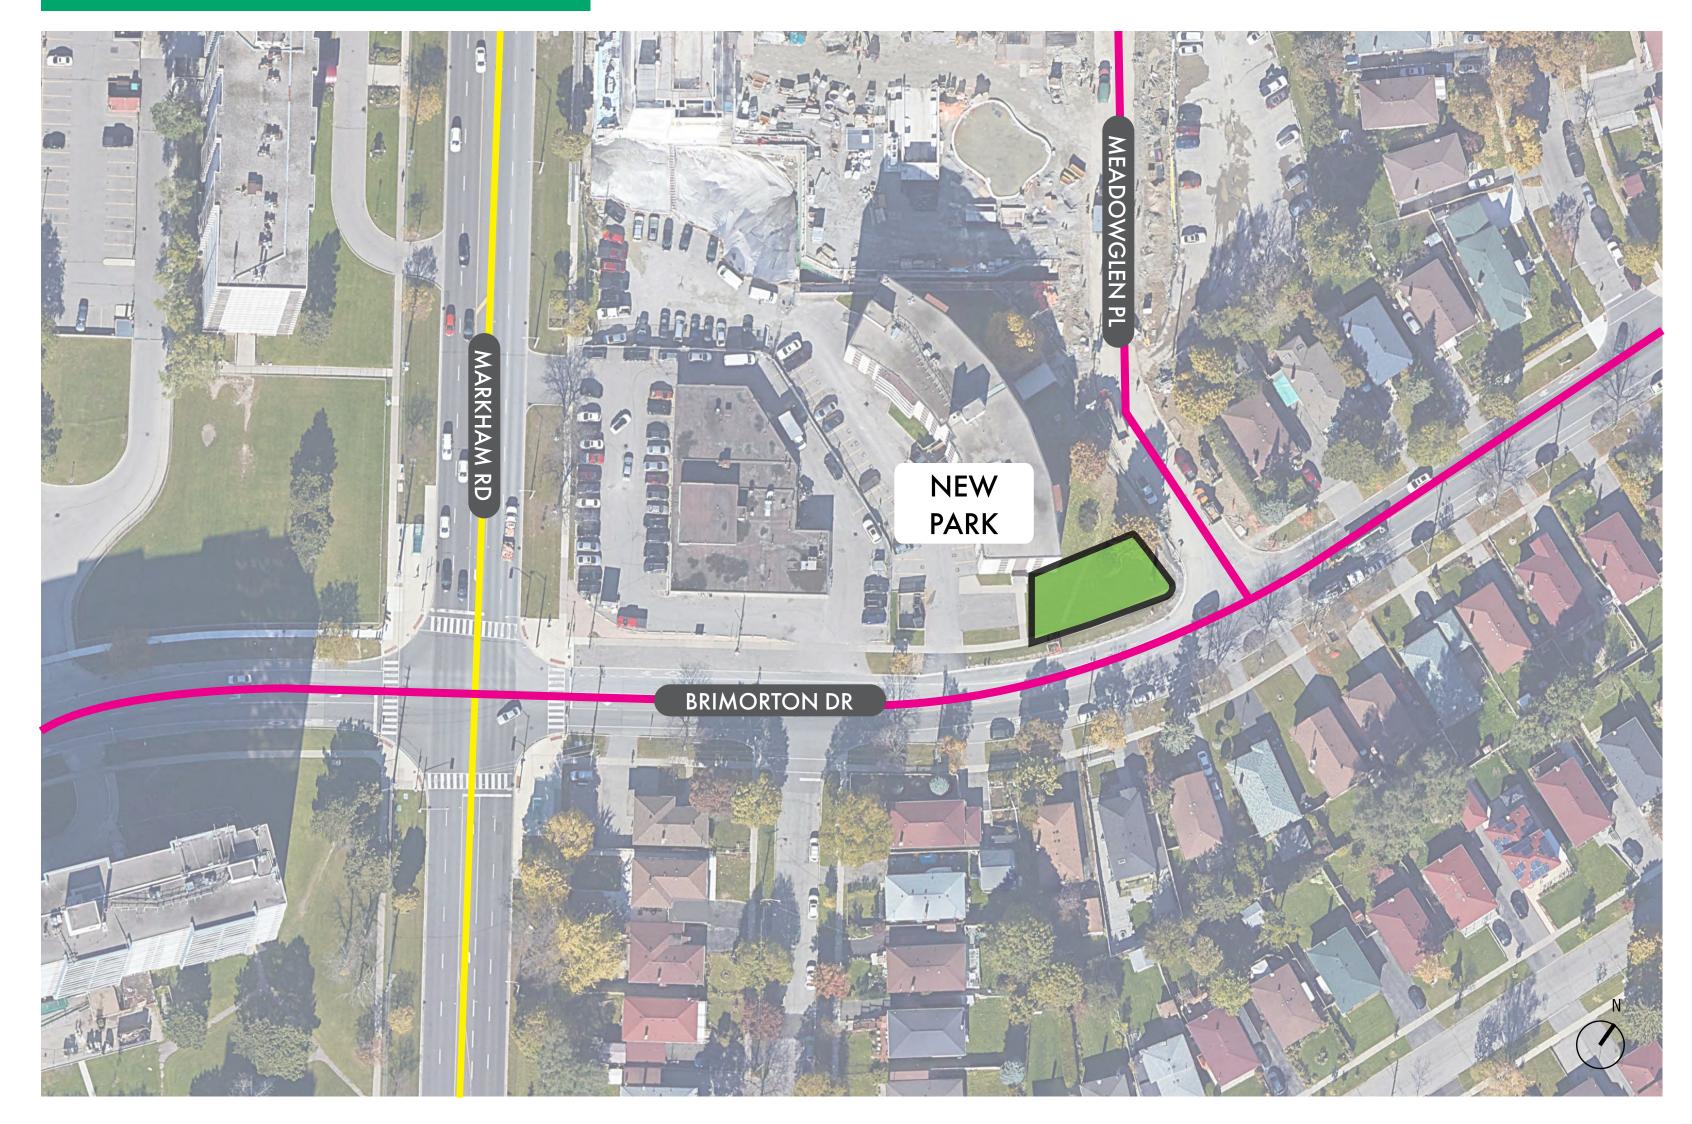

# **Site Location**

The new park on Brimorton Drive is located in the Scarborough-Guildwood neighbourhood.

The new 2024 m2 park is located at the south-east corner of Brimorton Drive and Meadowglen Place, east of Markham Road.

# Site Location