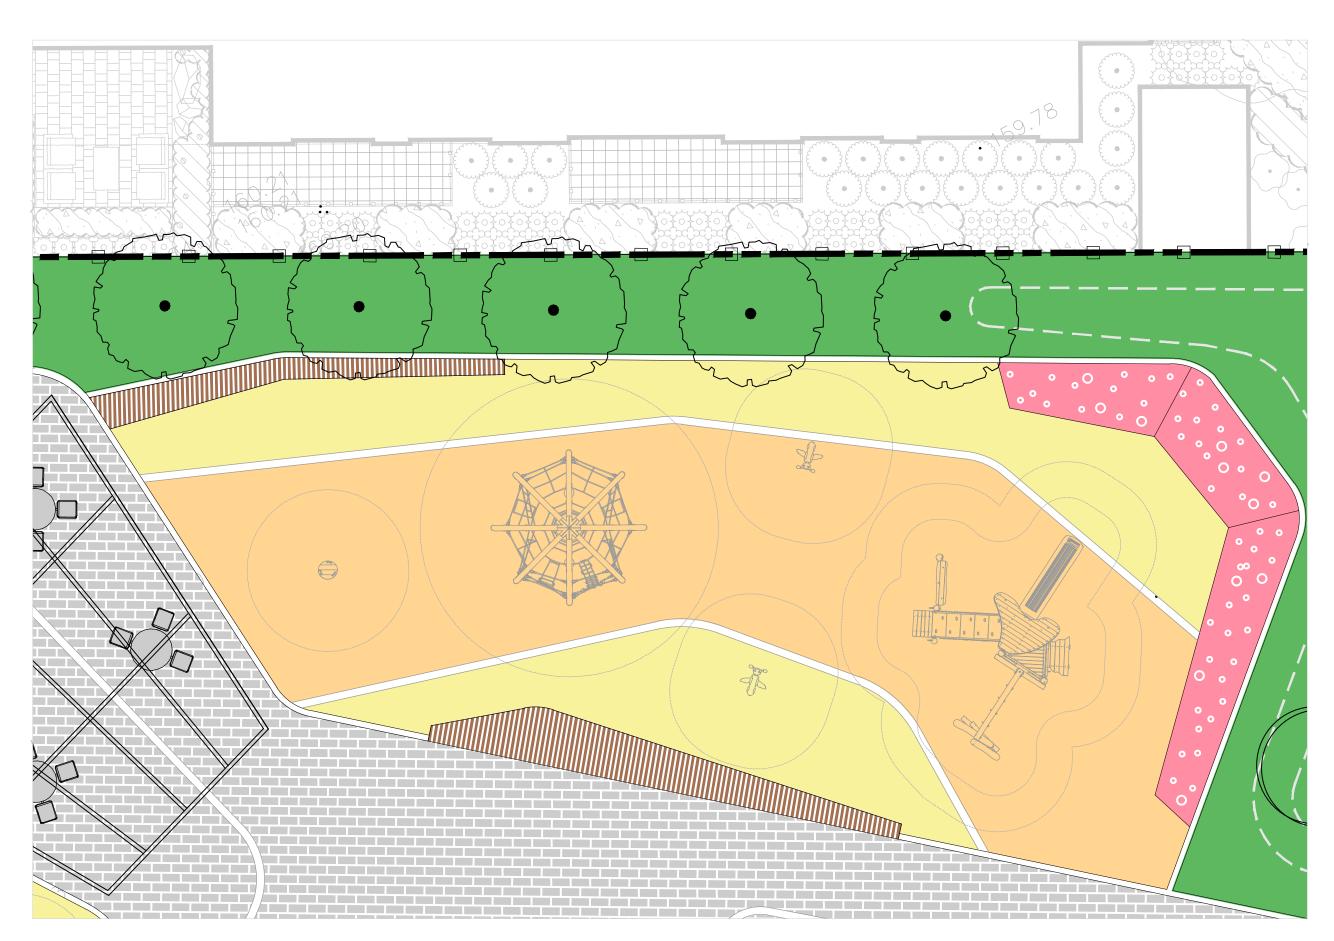

cation





### LEGEND



## PARK LIST

Confederation Park (playground, basketball court, softball field,tennis court, dog park)

Churchhill Heights Park (playground, softball field)

The Meadoway (future)



Urban Zone, Gathering Space



Active Zone, Fitness Area



Passive Zone, Lawn Area



| URBAN ZONE/<br>GATHERING SPACE |  |
|--------------------------------|--|
| ACTIVE PLAY ZONE               |  |
| ACTIVE FITNESS ZONE            |  |
| PASSIVE LAWN ZONE              |  |



### FUNCTIONAL ZONE DIAGRAM











### **CONCEPT PLAN**



# Site Elements

### **Paving Material**



# City Paving

### Site Furnishing







### **Ornamental Fence**



### Shade Structure











# **Buffer Zone-Resilient Planting**











# Play Equipment



Multideck Tower



Miracle Sphere







Spinner Plate



Bee Springer





# Fitness Equipment



**Overhead Ladder** 











# Next Steps

Visit the project webpage at www.toronto.ca/BrimortonPark to:

- Share your feedback through the online survey available from April 9 to April 25, 2021!
- Sign up for **e-updates** to stay informed!
- Access a survey summary report in May 2021
- See the **refined concept design** informed by stakeholder and community feedback this spring!