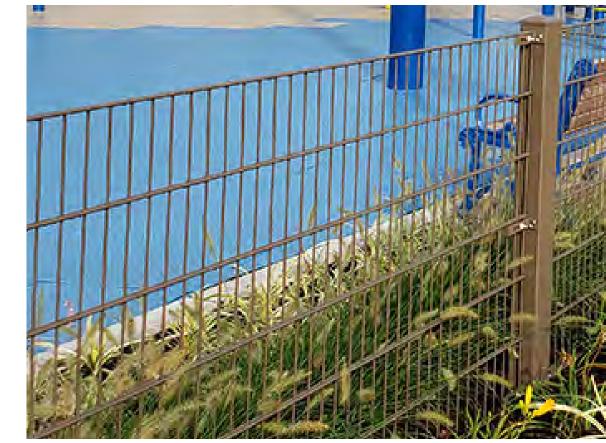

ocated at the south-east corner of Brimorton Drive and Meadowglen Place, east of Markham Road.







# Site Location





### LEGEND



## PARK LIST

Confederation Park (playground, basketball court, softball field,tennis court, dog park)

Churchhill Heights Park (playground, softball field)

The Meadoway (future)



Urban Zone, Gathering Space



Active Zone, Fitness Area



Passive Zone, Lawn Area



| URBAN ZONE/<br>GATHERING SPACE |  |
|--------------------------------|--|
| ACTIVE PLAY ZONE               |  |
| ACTIVE FITNESS ZONE            |  |
| PASSIVE LAWN ZONE              |  |



### FUNCTIONAL ZONE DIAGRAM











### **CONCEPT PLAN**



# Site Elements

### **Paving Material**



# City Paving

### Site Furnishing







### **Ornamental Fence**



### Shade Structure











# **Buffer Zone-Resilient Planting**











# Play Equipment



Multideck Tower



Miracle Sphere







Spinner Plate



Bee Springer





# Fitness Equipment



**Overhead Ladder** 











# Next Steps

Visit the project webpage at www.toronto.ca/BrimortonPark to:

- Share your feedback through the online survey available from April 9 to April 25, 2021!
- Sign up for **e-updates** to stay informed!
- Access a survey summary report in May 2021
- See the **refined concept design** informed by stakeholder and community feedback this spring!