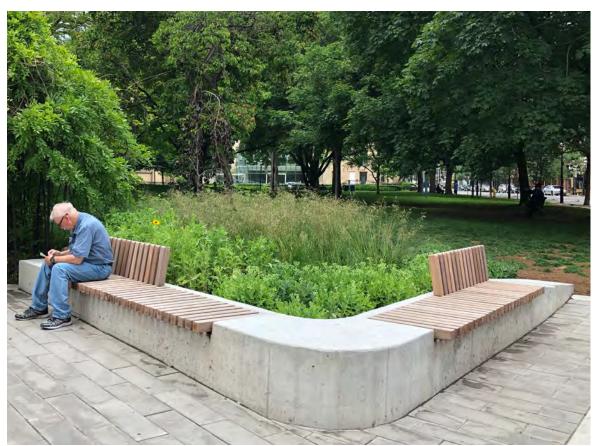

rough-Guildwood neighbourhood.

The new 2024 m2 park is located at the south-east corner of Brimorton Drive and Meadowglen Place, east of Markham Road.







# Site Location





### LEGEND



## PARK LIST

Confederation Park (playground, basketball court, softball field,tennis court, dog park)

Churchhill Heights Park (playground, softball field)

The Meadoway (future)



Urban Zone, Gathering Space



Active Zone, Fitness Area



Passive Zone, Lawn Area



| URBAN ZONE/<br>GATHERING SPACE |  |
|--------------------------------|--|
| ACTIVE PLAY ZONE               |  |
| ACTIVE FITNESS ZONE            |  |
| PASSIVE LAWN ZONE              |  |



### FUNCTIONAL ZONE DIAGRAM











### **CONCEPT PLAN**



# Site Elements

### **Paving Material**



# City Paving

### Site Furnishing







### **Ornamental Fence**



### Shade Structure











# **Buffer Zone-Resilient Planting**











# Play Equipment



Multideck Tower



Miracle Sphere







Spinner Plate



Bee Springer





# Fitness Equipment



**Overhead Ladder** 











# Next Steps

Visit the project webpage at www.toronto.ca/BrimortonPark to:

- Share your feedback through the online survey available from April 9 to April 25, 2021!
- Sign up for **e-updates** to stay informed!
- Access a survey summary report in May 2021
- See the **refined concept design** informed by stakeholder and community feedback this spring!