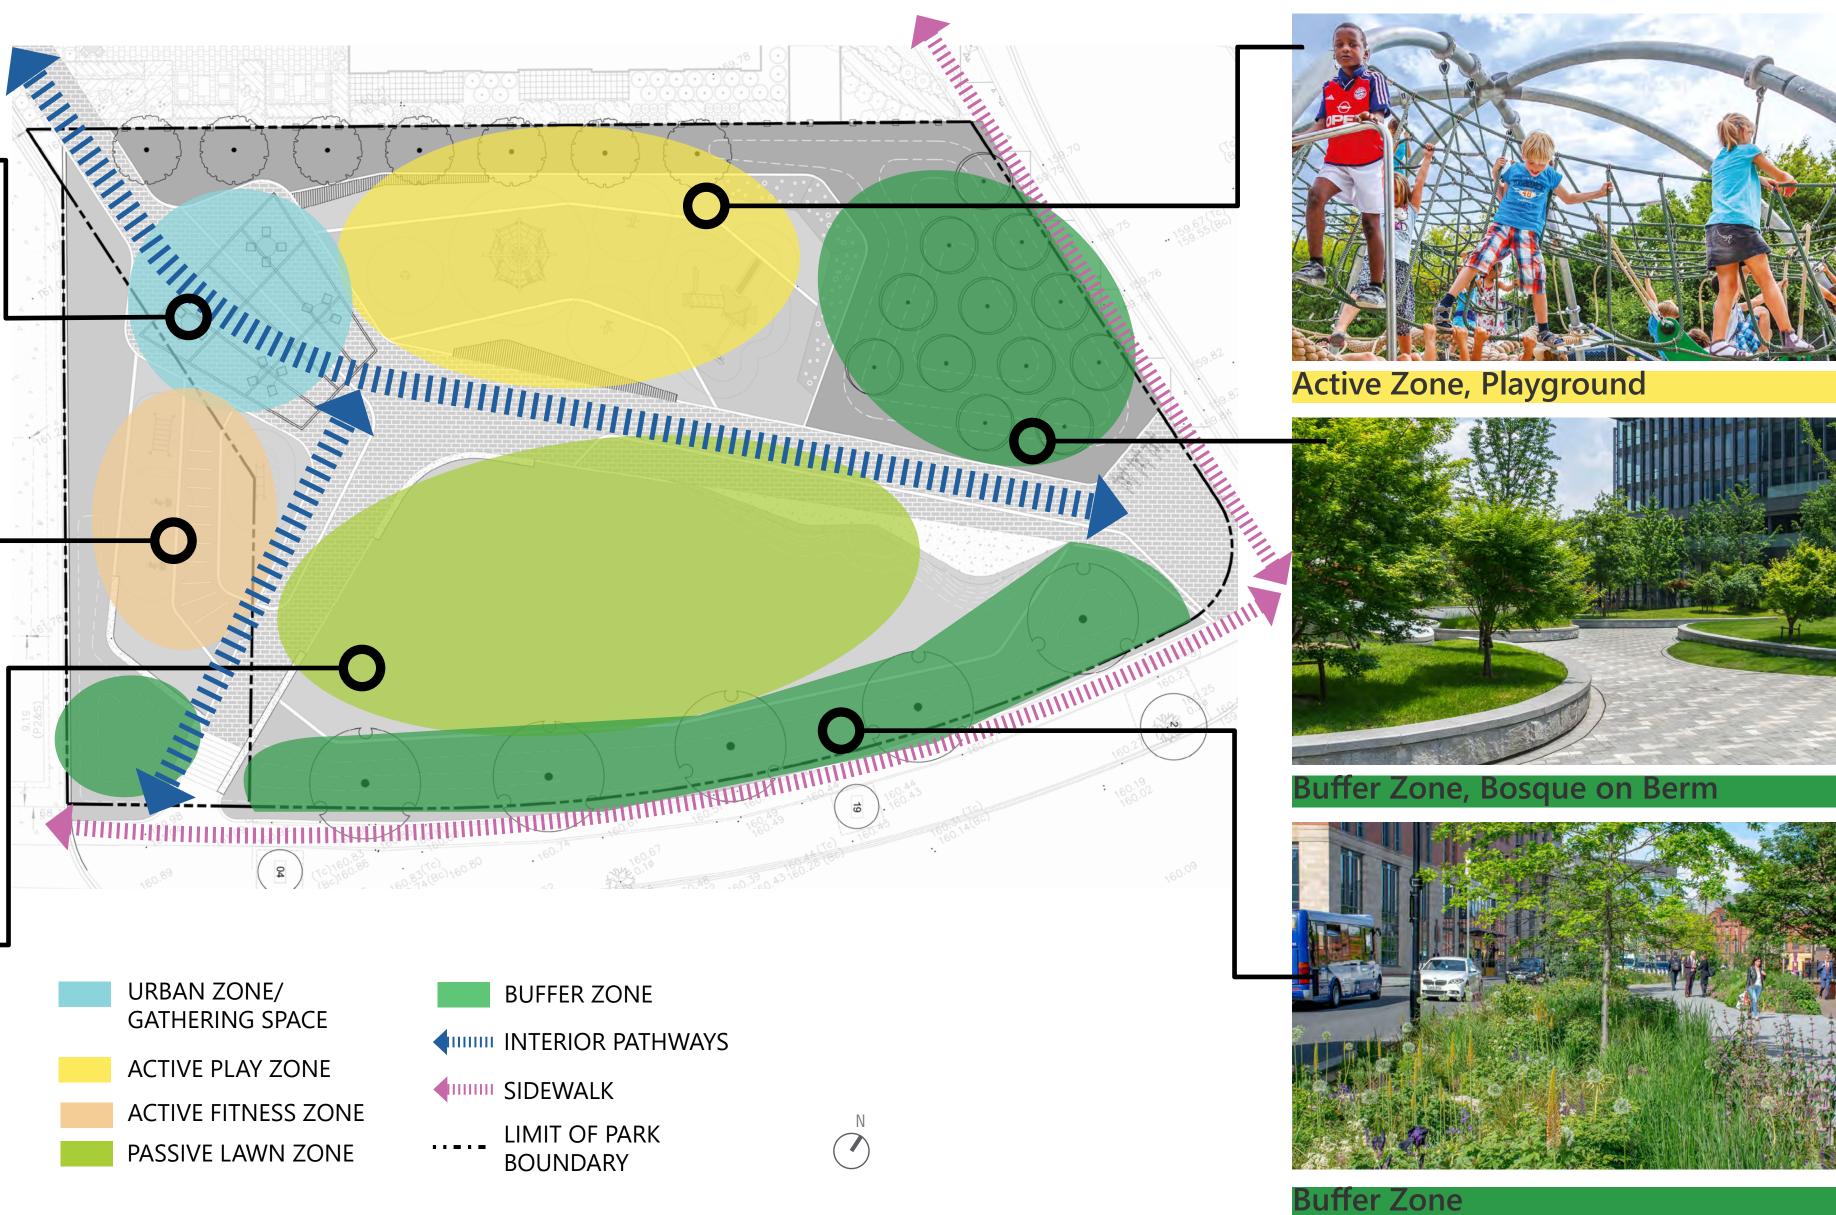

Active Zone, Fitness Area

Passive Zone, Lawn Area

| URBAN ZONE/<br>GATHERING SPACE |  |
|--------------------------------|--|
| ACTIVE PLAY ZONE               |  |
| ACTIVE FITNESS ZONE            |  |
| PASSIVE LAWN ZONE              |  |

### FUNCTIONAL ZONE DIAGRAM