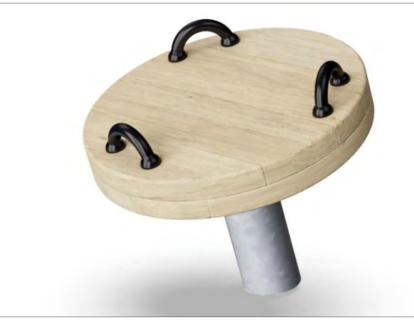

on





### LEGEND



## PARK LIST

Confederation Park (playground, basketball court, softball field,tennis court, dog park)

Churchhill Heights Park (playground, softball field)

The Meadoway (future)



Urban Zone, Gathering Space



Active Zone, Fitness Area



Passive Zone, Lawn Area



| URBAN ZONE/<br>GATHERING SPACE |  |
|--------------------------------|--|
| ACTIVE PLAY ZONE               |  |
| ACTIVE FITNESS ZONE            |  |
| PASSIVE LAWN ZONE              |  |



### FUNCTIONAL ZONE DIAGRAM











### **CONCEPT PLAN**



# Site Elements

### **Paving Material**



# City Paving

### Site Furnishing







### **Ornamental Fence**



### Shade Structure











# **Buffer Zone-Resilient Planting**











# Play Equipment



Multideck Tower



Miracle Sphere







Spinner Plate



Bee Springer





# Fitness Equipment



**Overhead Ladder** 











# Next Steps

Visit the project webpage at www.toronto.ca/BrimortonPark to:

- Share your feedback through the online survey available from April 9 to April 25, 2021!
- Sign up for **e-updates** to stay informed!
- Access a survey summary report in May 2021
- See the **refined concept design** informed by stakeholder and community feedback this spring!