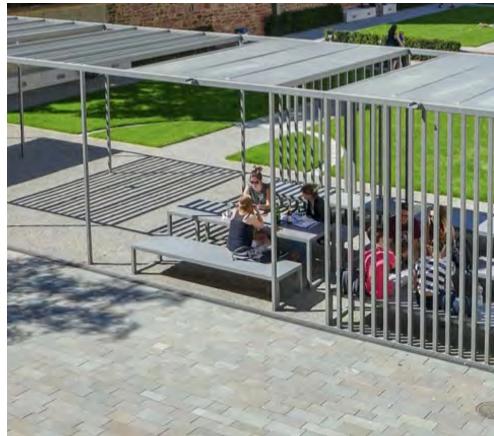

ated at the south-east corner of Brimorton Drive and Meadowglen Place, east of Markham Road.







# Site Location





### LEGEND



## PARK LIST

Confederation Park (playground, basketball court, softball field,tennis court, dog park)

Churchhill Heights Park (playground, softball field)

The Meadoway (future)



Urban Zone, Gathering Space



Active Zone, Fitness Area



Passive Zone, Lawn Area



| URBAN ZONE/<br>GATHERING SPACE |  |
|--------------------------------|--|
| ACTIVE PLAY ZONE               |  |
| ACTIVE FITNESS ZONE            |  |
| PASSIVE LAWN ZONE              |  |



### FUNCTIONAL ZONE DIAGRAM











### **CONCEPT PLAN**



# Site Elements

### **Paving Material**



# City Paving

### Site Furnishing







### **Ornamental Fence**



### Shade Structure











# **Buffer Zone-Resilient Planting**











# Play Equipment



Multideck Tower



Miracle Sphere







Spinner Plate



Bee Springer





# Fitness Equipment



**Overhead Ladder** 











# Next Steps

Visit the project webpage at www.toronto.ca/BrimortonPark to:

- Share your feedback through the online survey available from April 9 to April 25, 2021!
- Sign up for **e-updates** to stay informed!
- Access a survey summary report in May 2021
- See the **refined concept design** informed by stakeholder and community feedback this spring!