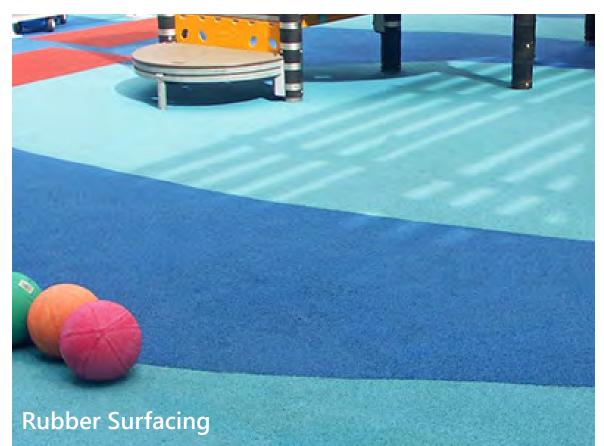

imorton Drive is located in the Scarborough-Guildwood neighbourhood.

The new 2024 m2 park is located at the south-east corner of Brimorton Drive and Meadowglen Place, east of Markham Road.







# Site Location





### LEGEND



## PARK LIST

Confederation Park (playground, basketball court, softball field,tennis court, dog park)

Churchhill Heights Park (playground, softball field)

The Meadoway (future)



Urban Zone, Gathering Space



Active Zone, Fitness Area



Passive Zone, Lawn Area



| URBAN ZONE/<br>GATHERING SPACE |  |
|--------------------------------|--|
| ACTIVE PLAY ZONE               |  |
| ACTIVE FITNESS ZONE            |  |
| PASSIVE LAWN ZONE              |  |



### FUNCTIONAL ZONE DIAGRAM











### **CONCEPT PLAN**



# Site Elements

### **Paving Material**



# City Paving

### Site Furnishing







### **Ornamental Fence**



### Shade Structure











# **Buffer Zone-Resilient Planting**











# Play Equipment



Multideck Tower



Miracle Sphere







Spinner Plate



Bee Springer





# Fitness Equipment



**Overhead Ladder** 











# Next Steps

Visit the project webpage at www.toronto.ca/BrimortonPark to:

- Share your feedback through the online survey available from April 9 to April 25, 2021!
- Sign up for **e-updates** to stay informed!
- Access a survey summary report in May 2021
- See the **refined concept design** informed by stakeholder and community feedback this spring!