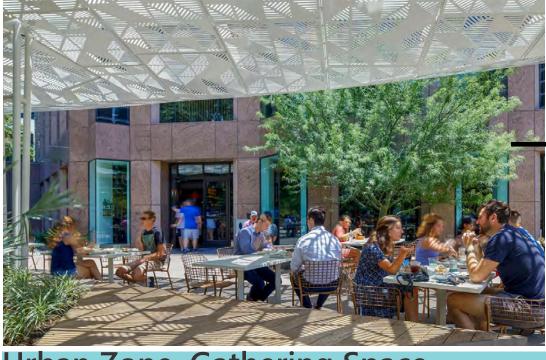

## PARK LIST

Confederation Park (playground, basketball court, softball field,tennis court, dog park)

Churchhill Heights Park (playground, softball field)

The Meadoway (future)

Urban Zone, Gathering Space

Active Zone, Fitness Area

Passive Zone, Lawn Area

| URBAN ZONE/<br>GATHERING SPACE |  |
|--------------------------------|--|
| ACTIVE PLAY ZONE               |  |
| ACTIVE FITNESS ZONE            |  |
| PASSIVE LAWN ZONE              |  |