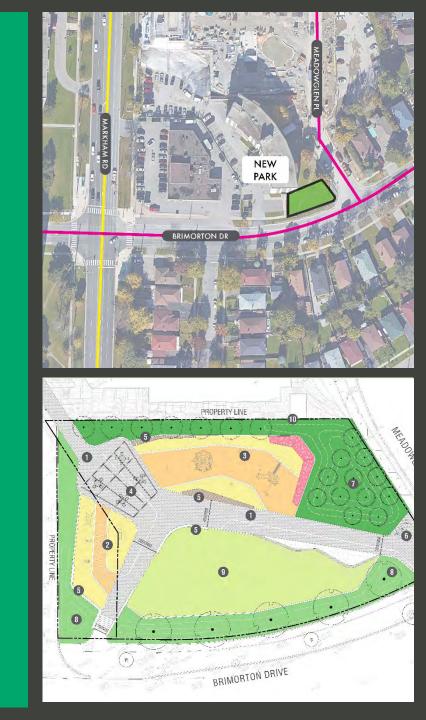

# **Site Location**

The new park on Brimorton Drive is located in the Scarborough-Guildwood neighbourhood.

The new 2024 m2 park is located at the south-east corner of Brimorton Drive and Meadowglen Place, east of Markham Road.

# Site Location