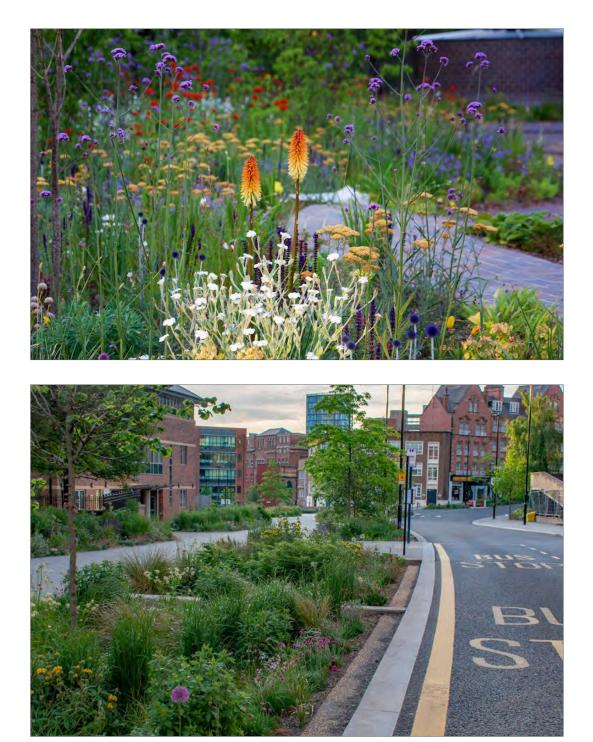

rive and Meadowglen Place, east of Markham Road.







# Site Location





### LEGEND



## PARK LIST

Confederation Park (playground, basketball court, softball field,tennis court, dog park)

Churchhill Heights Park (playground, softball field)

The Meadoway (future)



Urban Zone, Gathering Space



Active Zone, Fitness Area



Passive Zone, Lawn Area



| URBAN ZONE/<br>GATHERING SPACE |  |
|--------------------------------|--|
| ACTIVE PLAY ZONE               |  |
| ACTIVE FITNESS ZONE            |  |
| PASSIVE LAWN ZONE              |  |



### FUNCTIONAL ZONE DIAGRAM











### **CONCEPT PLAN**



# Site Elements

### **Paving Material**



# City Paving

### Site Furnishing







### **Ornamental Fence**



### Shade Structure











# **Buffer Zone-Resilient Planting**











# Play Equipment



Multideck Tower



Miracle Sphere







Spinner Plate



Bee Springer





# Fitness Equipment



**Overhead Ladder** 











# Next Steps

Visit the project webpage at www.toronto.ca/BrimortonPark to:

- Share your feedback through the online survey available from April 9 to April 25, 2021!
- Sign up for **e-updates** to stay informed!
- Access a survey summary report in May 2021
- See the **refined concept design** informed by stakeholder and community feedback this spring!