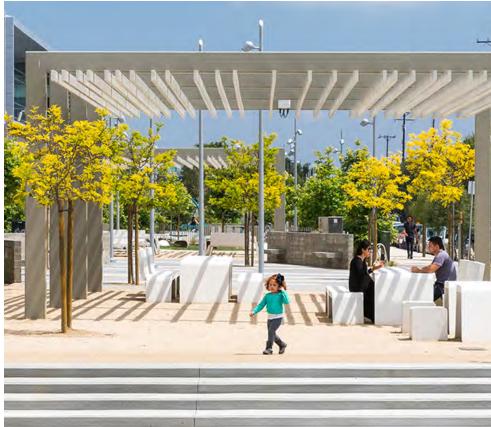

located at the south-east corner of Brimorton Drive and Meadowglen Place, east of Markham Road.







# Site Location





### LEGEND



## PARK LIST

Confederation Park (playground, basketball court, softball field,tennis court, dog park)

Churchhill Heights Park (playground, softball field)

The Meadoway (future)



Urban Zone, Gathering Space



Active Zone, Fitness Area



Passive Zone, Lawn Area



| URBAN ZONE/<br>GATHERING SPACE |  |
|--------------------------------|--|
| ACTIVE PLAY ZONE               |  |
| ACTIVE FITNESS ZONE            |  |
| PASSIVE LAWN ZONE              |  |



### FUNCTIONAL ZONE DIAGRAM











### **CONCEPT PLAN**



# Site Elements

### **Paving Material**



# City Paving

### Site Furnishing







### **Ornamental Fence**



### Shade Structure











# **Buffer Zone-Resilient Planting**











# Play Equipment



Multideck Tower



Miracle Sphere







Spinner Plate



Bee Springer





# Fitness Equipment



**Overhead Ladder** 











# Next Steps

Visit the project webpage at www.toronto.ca/BrimortonPark to:

- Share your feedback through the online survey available from April 9 to April 25, 2021!
- Sign up for **e-updates** to stay informed!
- Access a survey summary report in May 2021
- See the **refined concept design** informed by stakeholder and community feedback this spring!