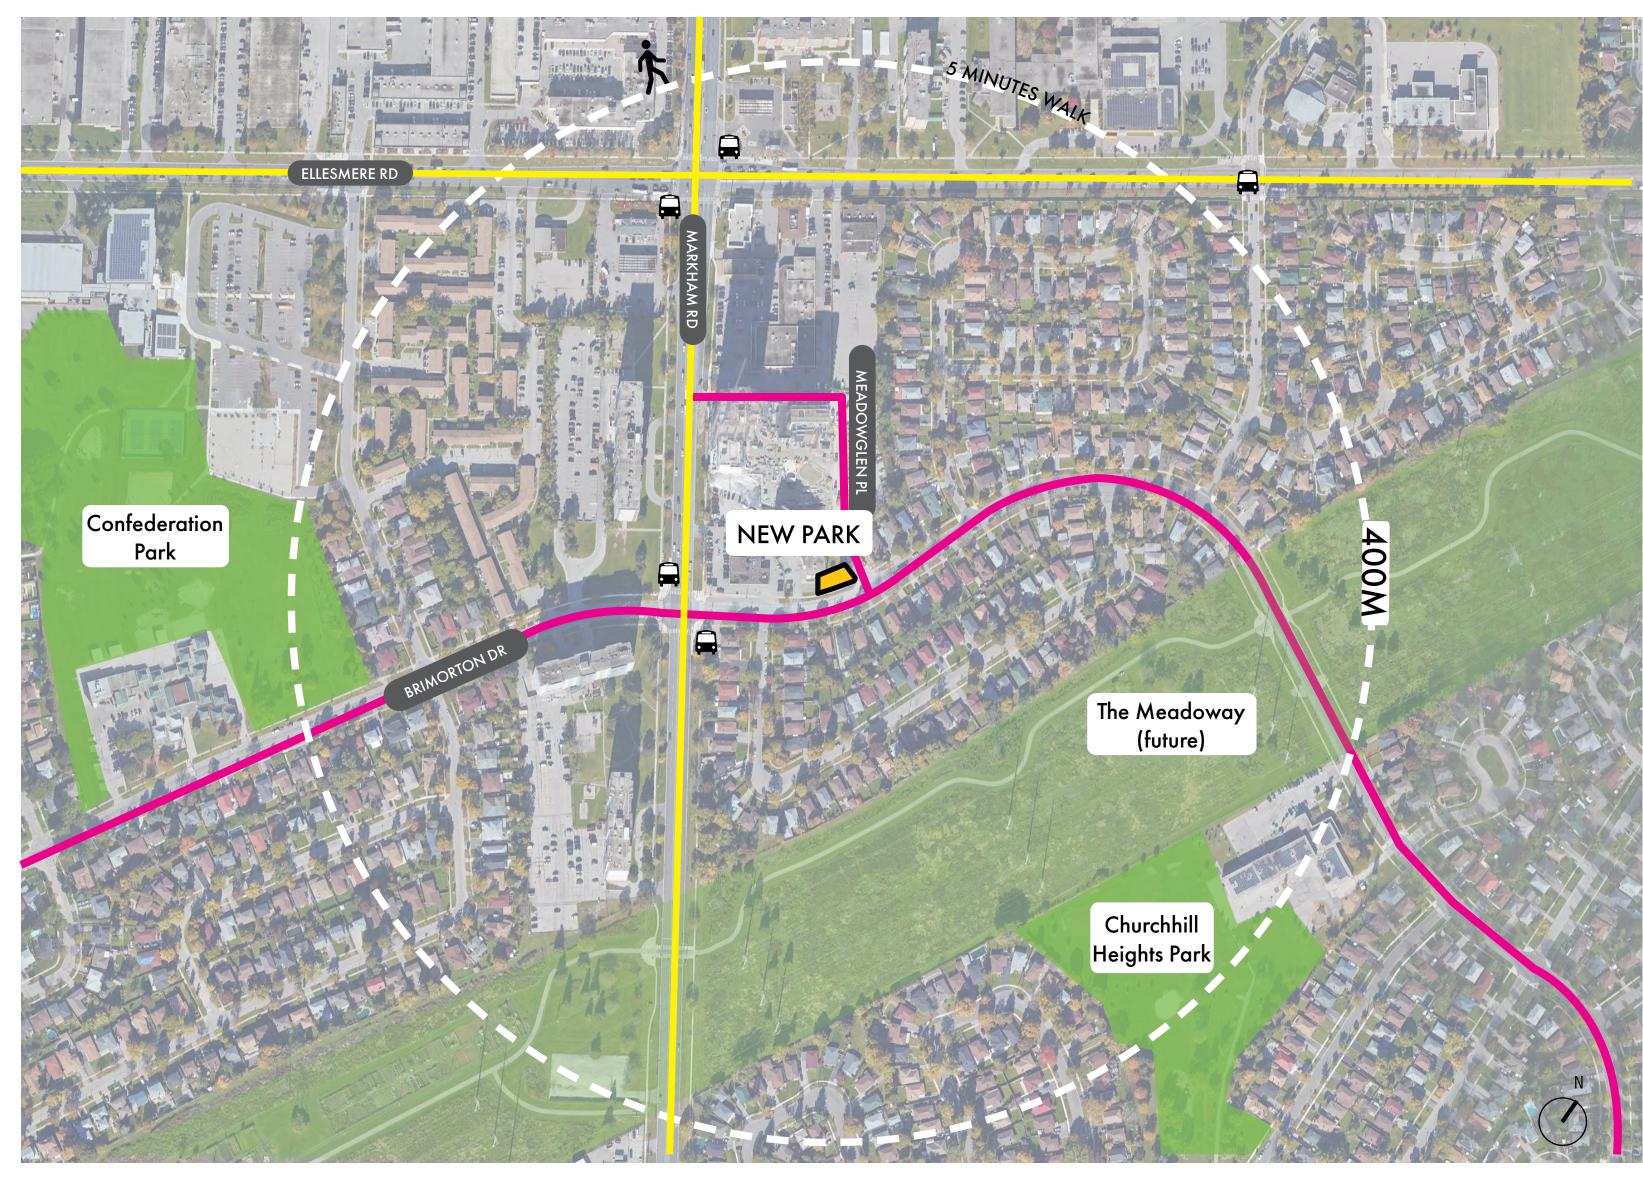

# Site Location

## PARK LIST

Confederation Park (playground, basketball court, softball field,tennis court, dog park)

Churchhill Heights Park (playground, softball field)

The Meadoway (future)

Urban Zone, Gathering Space