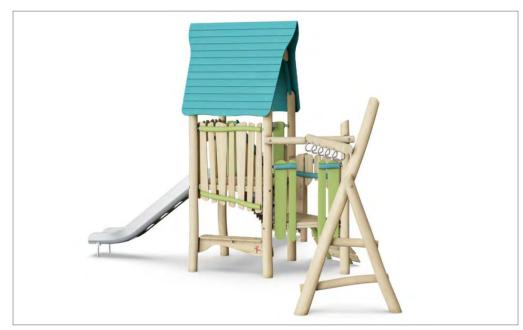

ast of Markham Road.







# Site Location





### LEGEND



## PARK LIST

Confederation Park (playground, basketball court, softball field,tennis court, dog park)

Churchhill Heights Park (playground, softball field)

The Meadoway (future)



Urban Zone, Gathering Space



Active Zone, Fitness Area



Passive Zone, Lawn Area



| URBAN ZONE/<br>GATHERING SPACE |  |
|--------------------------------|--|
| ACTIVE PLAY ZONE               |  |
| ACTIVE FITNESS ZONE            |  |
| PASSIVE LAWN ZONE              |  |



### FUNCTIONAL ZONE DIAGRAM











### **CONCEPT PLAN**



# Site Elements

### **Paving Material**



# City Paving

### Site Furnishing







### **Ornamental Fence**



### Shade Structure











# **Buffer Zone-Resilient Planting**











# Play Equipment



Multideck Tower



Miracle Sphere







Spinner Plate



Bee Springer





# Fitness Equipment



**Overhead Ladder** 











# Next Steps

Visit the project webpage at www.toronto.ca/BrimortonPark to:

- Share your feedback through the online survey available from April 9 to April 25, 2021!
- Sign up for **e-updates** to stay informed!
- Access a survey summary report in May 2021
- See the **refined concept design** informed by stakeholder and community feedback this spring!