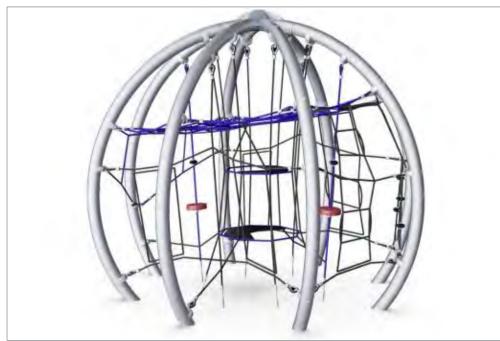

.







# Site Location





### LEGEND



## PARK LIST

Confederation Park (playground, basketball court, softball field,tennis court, dog park)

Churchhill Heights Park (playground, softball field)

The Meadoway (future)



Urban Zone, Gathering Space



Active Zone, Fitness Area



Passive Zone, Lawn Area



| URBAN ZONE/<br>GATHERING SPACE |  |
|--------------------------------|--|
| ACTIVE PLAY ZONE               |  |
| ACTIVE FITNESS ZONE            |  |
| PASSIVE LAWN ZONE              |  |



### FUNCTIONAL ZONE DIAGRAM











### **CONCEPT PLAN**



# Site Elements

### **Paving Material**



# City Paving

### Site Furnishing







### **Ornamental Fence**



### Shade Structure











# **Buffer Zone-Resilient Planting**











# Play Equipment



Multideck Tower



Miracle Sphere







Spinner Plate



Bee Springer





# Fitness Equipment



**Overhead Ladder** 











# Next Steps

Visit the project webpage at www.toronto.ca/BrimortonPark to:

- Share your feedback through the online survey available from April 9 to April 25, 2021!
- Sign up for **e-updates** to stay informed!
- Access a survey summary report in May 2021
- See the **refined concept design** informed by stakeholder and community feedback this spring!