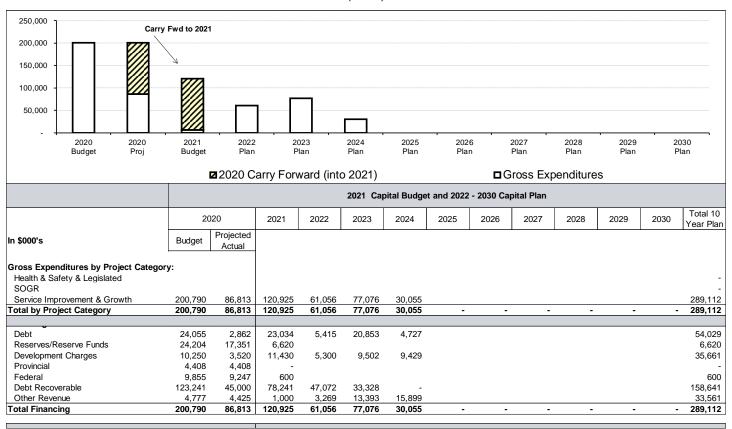

## 2021 – 2030 CAPITAL BUDGET AND PLAN

#### 2021 - 2030 CAPITAL BUDGET & PLAN OVERVIEW

#### Chart 1: 10-Year Capital Plan Overview

(\$000)

#### **Changes to Existing Projects**

The 2021-2030 Capital Budget and Plan reflects no changes over the nine common years (2021-2029) and it includes the following re-alignment:

- East Bayfront Environmental Reserve Fund (\$.580M)
- Urban Planners and Legal Resources \$.705M

#### **New Projects**

The 2021-2030 Capital Budget and Plan does not include any new projects.

#### **Capital Needs Constraints**

The 2021-2030 Capital Budget and Plan is based on Waterfront Secretariat's capacity to deliver. The following programs are not included in the 10-year plan:

- Port Lands Transportation Infrastructure \$96.5M
- Port Lands Water Infrastructure \$45.1M
- Port Lands Stormwater Infrastructure \$80.3M
- Port Lands Community Infrastructure \$200.2M
- Non Port Lands Infrastructure and Public Realm, including Broadview Eastern Flood Protection \$480M

#### Note:

For additional information, refer to <u>Appendix 6</u> for a more detailed listing of the 2021 and 2022-2030 Capital Budget & Plan by project; <u>Appendix 7</u> for Reporting on Major Capital Projects – Status Update; and <u>Appendix 8</u> for Capital Needs Constraints, respectively.