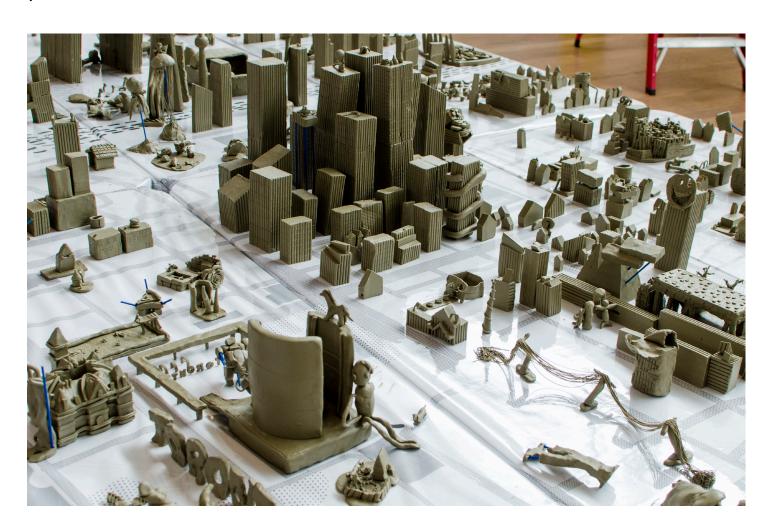

Help us re-imagine the area by drawing, painting, or building on top of our map using arts and crafts supplies. What places will you include? We can't wait to see your creation!

### Instructions

Print the map in this workbook or directly from the Study website. You can also open it on a tablet or copy it onto a piece of paper or Bristol board.

Draw or build on top of the map! We want to see YOUR vision for the future of Scarborough Centre. You might include homes, stores, paths, streets, buildings, parks, playgrounds, squares, community spaces, and other elements of a city. You could use arts and crafts supplies like markers, crayons, oil pastels, coloured paper, pipe cleaners, glue, cardboard tubes, Popsicle sticks, ribbon, clay, and other materials.