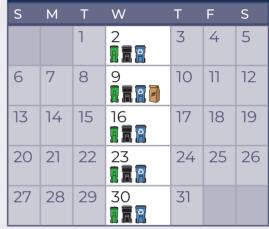

## **COLLECTION SCHEDULE**

**YARD WASTE** is collected every other week. Collection starts in March and ends by December.

## **STATUTORY HOLIDAYS**

Collection continues as per your regular schedule except where noted in the calendar below.