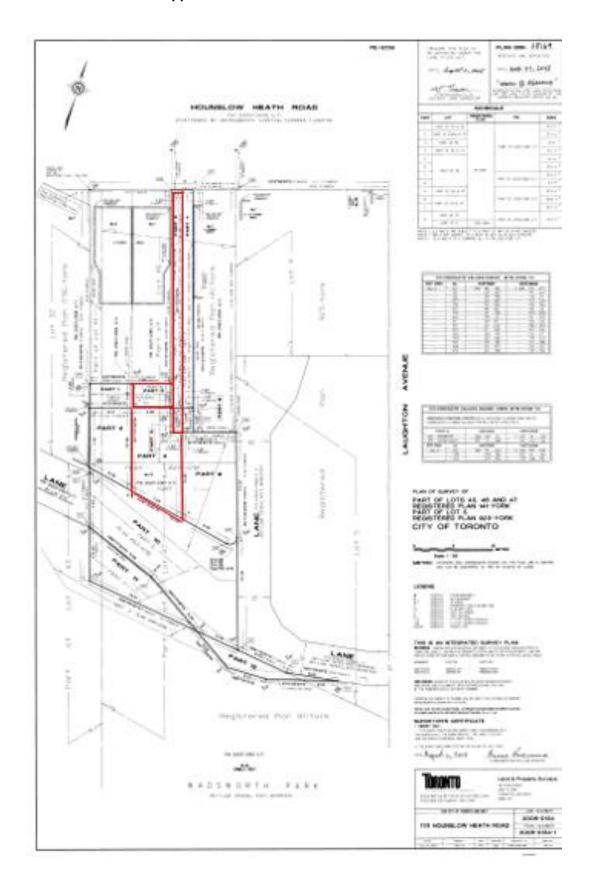

## DELEGATED APPROVAL FORM DECLARE SURPLUS

TRACKING NO.: 2021-123

| Approve           | d pursuant to the Delegated Authority contained                                                                                                                                                                                                                                                                                                                                                                                                                                                                                                                                                                                                                                                                              | ed in Article 1 of City of Toronto                                                 | o Municipal Code Chapter 213, Real Property        |  |  |  |  |  |
|-------------------|------------------------------------------------------------------------------------------------------------------------------------------------------------------------------------------------------------------------------------------------------------------------------------------------------------------------------------------------------------------------------------------------------------------------------------------------------------------------------------------------------------------------------------------------------------------------------------------------------------------------------------------------------------------------------------------------------------------------------|------------------------------------------------------------------------------------|----------------------------------------------------|--|--|--|--|--|
| Prepared By:      | Mike Saffran                                                                                                                                                                                                                                                                                                                                                                                                                                                                                                                                                                                                                                                                                                                 | Division:                                                                          | Corporate Real Estate Management                   |  |  |  |  |  |
| Date Prepared:    | May 10, 2021                                                                                                                                                                                                                                                                                                                                                                                                                                                                                                                                                                                                                                                                                                                 | Phone No.:                                                                         | (416) 392-7205                                     |  |  |  |  |  |
| Purpose:          | To amend DAF 2016-023 with respect to the method of sale for a residual parcel of City-owned vacant land at the rear of 11 Hounslow Heath Road. To firstly, invite the owner of 11 Hounslow Heath Road to submit an offer to purchase for the residual parcel, and secondly, to invite the adjoining owners of 9 Hounslow Heath Road and 15 Hounslow Heath Road to respectively submit offers to purchase.                                                                                                                                                                                                                                                                                                                   |                                                                                    |                                                    |  |  |  |  |  |
| Property:         | A residual parcel of land legally described as, and shown as Parts 3, 4, 5 and 6 on Plan 66R-28169 on the attached Appendix "A".                                                                                                                                                                                                                                                                                                                                                                                                                                                                                                                                                                                             |                                                                                    |                                                    |  |  |  |  |  |
| Actions:          | 1. An offer to purchase Parts 3, 4, 5 and 6 on Plan 66R-28169 (the "Property") subject to any easements, be invited from the owner of 11 Hounslow Heath Road. Prior to any sale, the City requires the owner of 11 Hounslow Heath Road provide a Quit Claim/Release to the City with respect to Parts 2, 3, 4 and 5 on expropriation Plan 66D-1036. Should the owner of 11 Hounslow Heath not submit an offer to purchase, the owners of 9 and 15 Hounslow Heath Road, each be invited to submit an offer to purchase subject to any easements, and also provide a Quit/Claim/Release to the City with respect to Parts 2, 3, 4 and 5 on expropriation Plan 66D-1036, prior to any sale.                                     |                                                                                    |                                                    |  |  |  |  |  |
|                   | 2. That City Council, as the approving authority under the <i>Expropriations Act</i> , authorize the disposition of such land, Parts 3, 4, 5 and 6 on Plan 66R-28169 (the "Plan") without giving the owner(s) from whom the land was expropriated the first chance to repurchase the land on the terms of the best offer received by the expropriating authority.                                                                                                                                                                                                                                                                                                                                                            |                                                                                    |                                                    |  |  |  |  |  |
|                   | All steps necessary to comply with of Toronto Municipal Code, be take                                                                                                                                                                                                                                                                                                                                                                                                                                                                                                                                                                                                                                                        |                                                                                    | sal process, as set out in Chapter 213 of the City |  |  |  |  |  |
| Financial Impact: | There are no financial implications resulting from this approval.  The Chief Financial Officer and Treasurer has reviewed this DAF and agrees with the financial implications as identified in the Financial Impact section.                                                                                                                                                                                                                                                                                                                                                                                                                                                                                                 |                                                                                    |                                                    |  |  |  |  |  |
| Background:       | By the adoption of Government Management Committee Report, GM10.14, City Council at its meeting of December 11, 12 and 13, 2007 authorized, as the approving authority, the approval of the disposal of the expropriated lands to parties other than those from whom the land was expropriated, without first giving those expropriated owners the right they would otherwise have of first chance to repurchase the lands set out in Section 42 of the <i>Expropriations Act</i> . Authority has been sought in the Actions above declaring the residual portions surplus and offering these residual portions to the adjacent owners.                                                                                      |                                                                                    |                                                    |  |  |  |  |  |
| Comments:         | On October 13, 2016, the then Chief Corporate Officer authorized in DAF 2016-023 the declaration as surplus of residual portions of vacant land at the rear of 11 Hounslow Heath Road. Since 2016, portions of the vacant land have been sold to the adjoining owner of 9 Hounslow Heath Road, and to the owner of adjoining 15 Hounslow Heath Road. However, interest from the owner of 11 Hounslow Heath Road has not resulted in any disposition. Recently, the owner of 9 Hounslow Heath Road has shown interest in the Property and as such the method of sale is being amended to first offer the Property to the owner of 11 Hounslow Heath Road, and secondly to each of the owners of 9 and 15 Hounslow Heath Road. |                                                                                    |                                                    |  |  |  |  |  |
| Property Details: | Ward:                                                                                                                                                                                                                                                                                                                                                                                                                                                                                                                                                                                                                                                                                                                        | 9 – Davenport                                                                      |                                                    |  |  |  |  |  |
|                   | Assessment Roll No.:                                                                                                                                                                                                                                                                                                                                                                                                                                                                                                                                                                                                                                                                                                         | 1904-03-2-220-05210                                                                |                                                    |  |  |  |  |  |
|                   | Approximate Size:                                                                                                                                                                                                                                                                                                                                                                                                                                                                                                                                                                                                                                                                                                            | Irregular-shaped                                                                   |                                                    |  |  |  |  |  |
|                   | Approximate Area:                                                                                                                                                                                                                                                                                                                                                                                                                                                                                                                                                                                                                                                                                                            | Parts 3, 4, 5, 6 on Plan 66R-28169 129.6 m <sup>2</sup> (1,395.0 ft <sup>2</sup> ) |                                                    |  |  |  |  |  |
|                   | Other Information:                                                                                                                                                                                                                                                                                                                                                                                                                                                                                                                                                                                                                                                                                                           | Vacant land                                                                        |                                                    |  |  |  |  |  |
|                   | Yes X No Lands are located within the Green Space System or the Parks & Open Space Areas of the                                                                                                                                                                                                                                                                                                                                                                                                                                                                                                                                                                                                                              |                                                                                    |                                                    |  |  |  |  |  |
|                   | Official Plan.                                                                                                                                                                                                                                                                                                                                                                                                                                                                                                                                                                                                                                                                                                               |                                                                                    |                                                    |  |  |  |  |  |