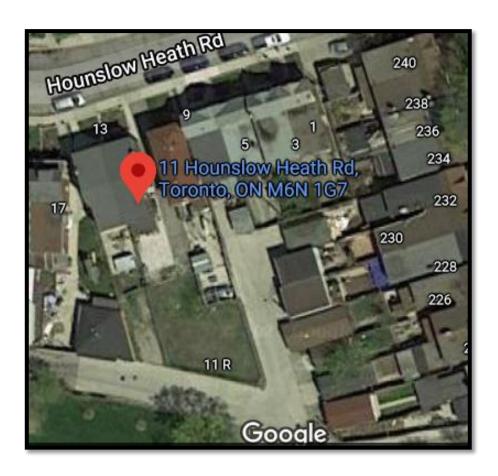

## DELEGATED APPROVAL FORM DECLARE SURPLUS

TRACKING NO.: 2021-123

| Approve           | d pursuant to the Delegated Authority contained                                                                                                                                                                                                                                                                                                                                                                                                                                                                                                                                                                                                                                                                              | ed in Article 1 of City of Toronto                                                 | o Municipal Code Chapter 213, Real Property        |  |  |  |  |  |
|-------------------|------------------------------------------------------------------------------------------------------------------------------------------------------------------------------------------------------------------------------------------------------------------------------------------------------------------------------------------------------------------------------------------------------------------------------------------------------------------------------------------------------------------------------------------------------------------------------------------------------------------------------------------------------------------------------------------------------------------------------|------------------------------------------------------------------------------------|----------------------------------------------------|--|--|--|--|--|
| Prepared By:      | Mike Saffran                                                                                                                                                                                                                                                                                                                                                                                                                                                                                                                                                                                                                                                                                                                 | Division:                                                                          | Corporate Real Estate Management                   |  |  |  |  |  |
| Date Prepared:    | May 10, 2021                                                                                                                                                                                                                                                                                                                                                                                                                                                                                                                                                                                                                                                                                                                 | Phone No.:                                                                         | (416) 392-7205                                     |  |  |  |  |  |
| Purpose:          | To amend DAF 2016-023 with respect to the method of sale for a residual parcel of City-owned vacant land at the rear of 11 Hounslow Heath Road. To firstly, invite the owner of 11 Hounslow Heath Road to submit an offer to purchase for the residual parcel, and secondly, to invite the adjoining owners of 9 Hounslow Heath Road and 15 Hounslow Heath Road to respectively submit offers to purchase.                                                                                                                                                                                                                                                                                                                   |                                                                                    |                                                    |  |  |  |  |  |
| Property:         | A residual parcel of land legally described as, and shown as Parts 3, 4, 5 and 6 on Plan 66R-28169 on the attached Appendix "A".                                                                                                                                                                                                                                                                                                                                                                                                                                                                                                                                                                                             |                                                                                    |                                                    |  |  |  |  |  |
| Actions:          | 1. An offer to purchase Parts 3, 4, 5 and 6 on Plan 66R-28169 (the "Property") subject to any easements, be invited from the owner of 11 Hounslow Heath Road. Prior to any sale, the City requires the owner of 11 Hounslow Heath Road provide a Quit Claim/Release to the City with respect to Parts 2, 3, 4 and 5 on expropriation Plan 66D-1036. Should the owner of 11 Hounslow Heath not submit an offer to purchase, the owners of 9 and 15 Hounslow Heath Road, each be invited to submit an offer to purchase subject to any easements, and also provide a Quit/Claim/Release to the City with respect to Parts 2, 3, 4 and 5 on expropriation Plan 66D-1036, prior to any sale.                                     |                                                                                    |                                                    |  |  |  |  |  |
|                   | 2. That City Council, as the approving authority under the <i>Expropriations Act</i> , authorize the disposition of such land, Parts 3, 4, 5 and 6 on Plan 66R-28169 (the "Plan") without giving the owner(s) from whom the land was expropriated the first chance to repurchase the land on the terms of the best offer received by the expropriating authority.                                                                                                                                                                                                                                                                                                                                                            |                                                                                    |                                                    |  |  |  |  |  |
|                   | All steps necessary to comply with of Toronto Municipal Code, be take                                                                                                                                                                                                                                                                                                                                                                                                                                                                                                                                                                                                                                                        |                                                                                    | sal process, as set out in Chapter 213 of the City |  |  |  |  |  |
| Financial Impact: | There are no financial implications resulting from this approval.  The Chief Financial Officer and Treasurer has reviewed this DAF and agrees with the financial implications as identified in the Financial Impact section.                                                                                                                                                                                                                                                                                                                                                                                                                                                                                                 |                                                                                    |                                                    |  |  |  |  |  |
| Background:       | By the adoption of Government Management Committee Report, GM10.14, City Council at its meeting of December 11, 12 and 13, 2007 authorized, as the approving authority, the approval of the disposal of the expropriated lands to parties other than those from whom the land was expropriated, without first giving those expropriated owners the right they would otherwise have of first chance to repurchase the lands set out in Section 42 of the <i>Expropriations Act</i> . Authority has been sought in the Actions above declaring the residual portions surplus and offering these residual portions to the adjacent owners.                                                                                      |                                                                                    |                                                    |  |  |  |  |  |
| Comments:         | On October 13, 2016, the then Chief Corporate Officer authorized in DAF 2016-023 the declaration as surplus of residual portions of vacant land at the rear of 11 Hounslow Heath Road. Since 2016, portions of the vacant land have been sold to the adjoining owner of 9 Hounslow Heath Road, and to the owner of adjoining 15 Hounslow Heath Road. However, interest from the owner of 11 Hounslow Heath Road has not resulted in any disposition. Recently, the owner of 9 Hounslow Heath Road has shown interest in the Property and as such the method of sale is being amended to first offer the Property to the owner of 11 Hounslow Heath Road, and secondly to each of the owners of 9 and 15 Hounslow Heath Road. |                                                                                    |                                                    |  |  |  |  |  |
| Property Details: | Ward:                                                                                                                                                                                                                                                                                                                                                                                                                                                                                                                                                                                                                                                                                                                        | 9 – Davenport                                                                      |                                                    |  |  |  |  |  |
|                   | Assessment Roll No.:                                                                                                                                                                                                                                                                                                                                                                                                                                                                                                                                                                                                                                                                                                         | 1904-03-2-220-05210                                                                |                                                    |  |  |  |  |  |
|                   | Approximate Size:                                                                                                                                                                                                                                                                                                                                                                                                                                                                                                                                                                                                                                                                                                            | Irregular-shaped                                                                   |                                                    |  |  |  |  |  |
|                   | Approximate Area:                                                                                                                                                                                                                                                                                                                                                                                                                                                                                                                                                                                                                                                                                                            | Parts 3, 4, 5, 6 on Plan 66R-28169 129.6 m <sup>2</sup> (1,395.0 ft <sup>2</sup> ) |                                                    |  |  |  |  |  |
|                   | Other Information:                                                                                                                                                                                                                                                                                                                                                                                                                                                                                                                                                                                                                                                                                                           | Vacant land                                                                        |                                                    |  |  |  |  |  |
|                   | Yes X No Lands are located within the Green Space System or the Parks & Open Space Areas of the                                                                                                                                                                                                                                                                                                                                                                                                                                                                                                                                                                                                                              |                                                                                    |                                                    |  |  |  |  |  |
|                   | Official Plan.                                                                                                                                                                                                                                                                                                                                                                                                                                                                                                                                                                                                                                                                                                               |                                                                                    |                                                    |  |  |  |  |  |