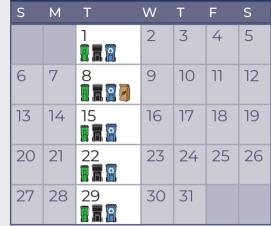

## **COLLECTION SCHEDULE**

**YARD WASTE** is collected every other week. Collection starts in March and ends by December

#### STATUTORY HOLIDAYS

Collection continues as per your regular schedule except where noted in the calendar below.

## **DECEMBER 2020**