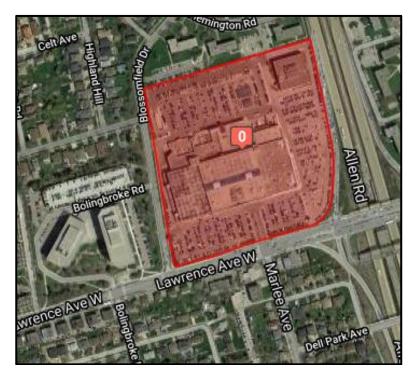

| \$49,141.13           | \$66,613.52                   | \$ 1,041,791.85     | \$ 1,060,127                           | '.39 |
| 5                    | 2024           | Oct. 1, 2024 to Dec. 30, 2024 | 3               | \$49,141.13           | \$67,923.96                   | \$ 351,195.27       | \$ 357,376                             | 3.31 |
| 5                    | 5 2025         | Jan. 1, 2025 to Sep. 30, 2025 | 9               | \$49,141.13           | \$67,923.96                   | \$ 1,053,585.81     | \$ 1,072,128                           | 3.92 |
|                      | Subtotals      |                               |                 |                       |                               |                     | \$ 6,921,720                           | .68  |

## Site Map:





# Frontal View: