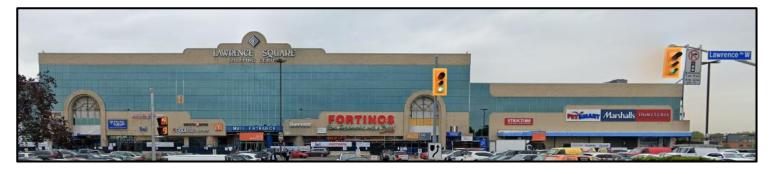

| \$66,613.52                   | \$ 1,041,791.85     | \$ 1,060,127                           | '.39 |
| 5                    | 2024           | Oct. 1, 2024 to Dec. 30, 2024 | 3               | \$49,141.13           | \$67,923.96                   | \$ 351,195.27       | \$ 357,376                             | 3.31 |
| 5                    | 5 2025         | Jan. 1, 2025 to Sep. 30, 2025 | 9               | \$49,141.13           | \$67,923.96                   | \$ 1,053,585.81     | \$ 1,072,128                           | 3.92 |
|                      | Subtotals      |                               |                 |                       |                               |                     | \$ 6,921,720                           | .68  |

## Site Map:





# Frontal View: