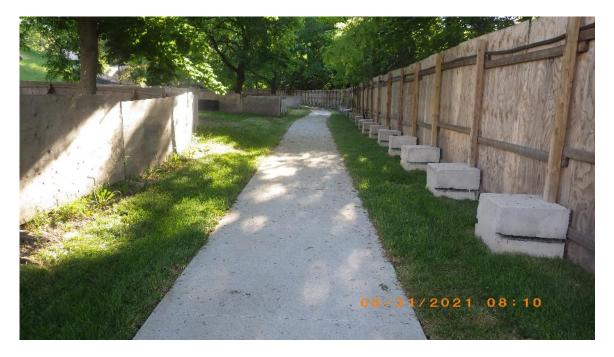

# Rosehill Reservoir Rehabilitation & David A Balfour Park Installation

Community Update #38 – Photo Update June 4, 2021

# Garden walkways to be installed this weekend



## Installing walkways



## Growing medium installed in the Garden Beds

Sodding installed near the east side of the Upper Path (Looking southwest and west from Avoca)



#### East side of the Washroom





05/31/2021 08:16

Enclosure <u>may</u> be needed for some finishing work

Sodding on plateau and south side slope near the Valve House. Some exterior work on the Access House. (looking west)



Sprinkler to water the grass Sodding installed near the Lower perimeter pathway Left Photo: near the east side Right Photo: near the playground





Upper pathway installed at the Valve House Stairs (facing south towards Summerhill entrance/Little Park)



#### **New Plantings**