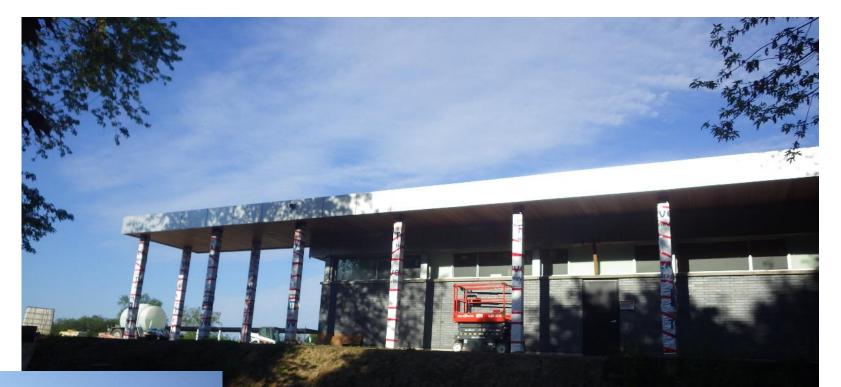

#### East side of the Washroom

05/31/2021 08:16

Enclosure <u>may</u> be needed for some finishing work

Sodding on plateau and south side slope near the Valve House. Some exterior work on the Access House. (looking west)