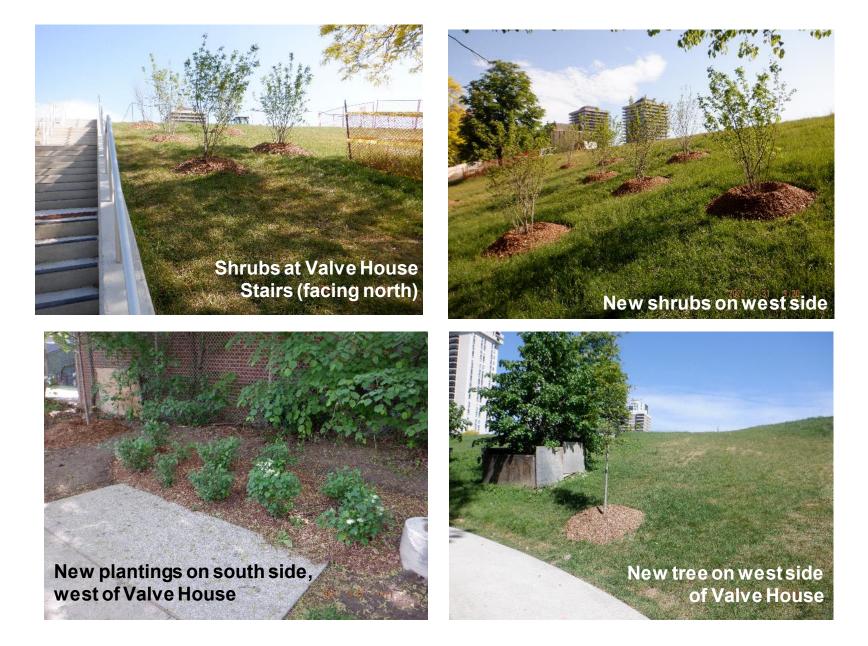

rk Installation

Community Update #38 – Photo Update June 4, 2021

# Garden walkways to be installed this weekend



## Installing walkways



## Growing medium installed in the Garden Beds

Sodding installed near the east side of the Upper Path (Looking southwest and west from Avoca)



#### East side of the Washroom





05/31/2021 08:16

Enclosure <u>may</u> be needed for some finishing work

Sodding on plateau and south side slope near the Valve House. Some exterior work on the Access House. (looking west)



Sprinkler to water the grass Sodding installed near the Lower perimeter pathway Left Photo: near the east side Right Photo: near the playground





Upper pathway installed at the Valve House Stairs (facing south towards Summerhill entrance/Little Park)



#### **New Plantings**