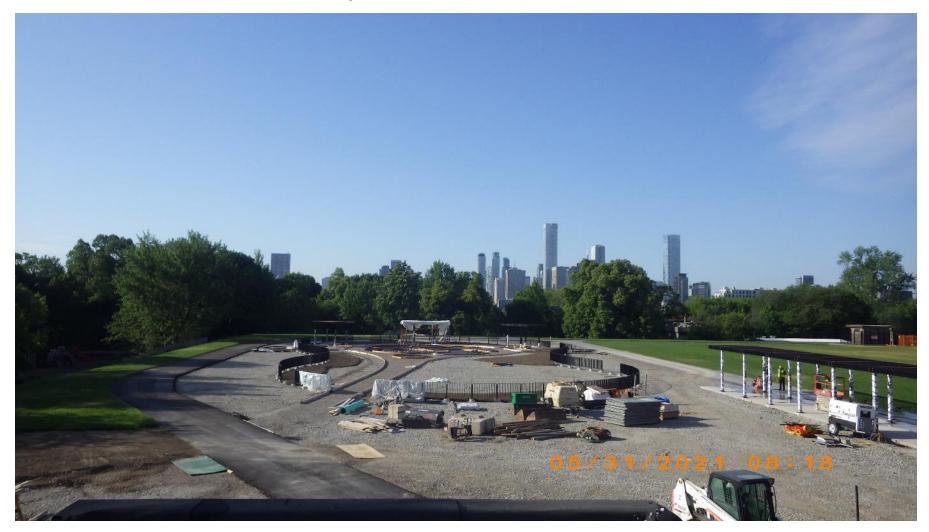

Sprinkler to water the grass Sodding installed near the Lower perimeter pathway Left Photo: near the east side Right Photo: near the playground

Upper pathway installed at the Valve House Stairs (facing south towards Summerhill entrance/Little Park)