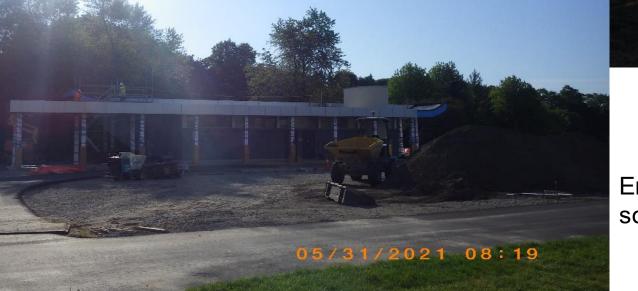

#### East side of the Washroom

05/31/2021 08:16

Enclosure <u>may</u> be needed for some finishing work

Sodding on plateau and south side slope near the Valve House. Some exterior work on the Access House. (looking west)