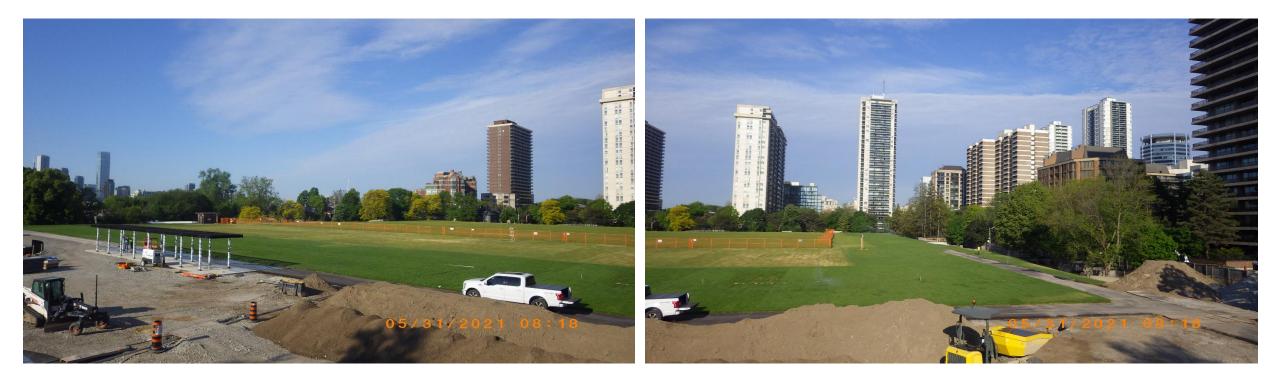

## Growing medium installed in the Garden Beds

Sodding installed near the east side of the Upper Path (Looking southwest and west from Avoca)