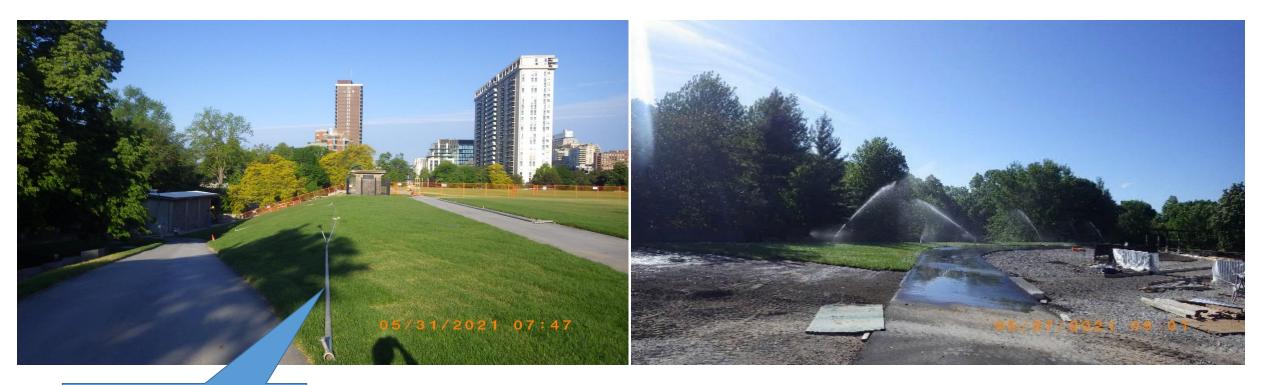

## Growing medium installed in the Garden Beds

Sodding installed near the east side of the Upper Path (Looking southwest and west from Avoca)

Sprinkler to water the grass Sodding installed near the Lower perimeter pathway Left Photo: near the east side Right Photo: near the playground

Upper pathway installed at the Valve House Stairs (facing south towards Summerhill entrance/Little Park)