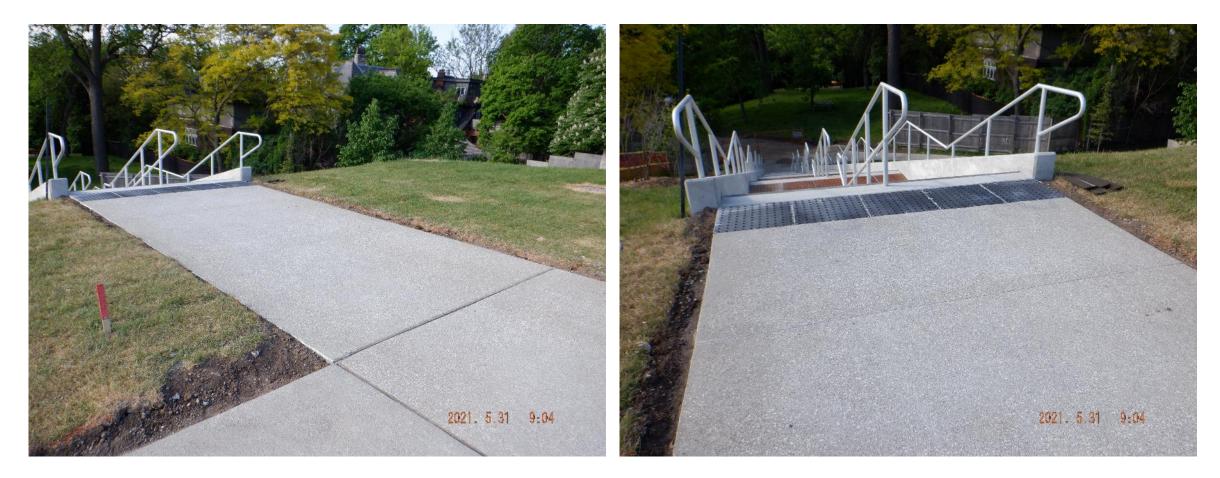

Sprinkler to water the grass Sodding installed near the Lower perimeter pathway Left Photo: near the east side Right Photo: near the playground

Upper pathway installed at the Valve House Stairs (facing south towards Summerhill entrance/Little Park)