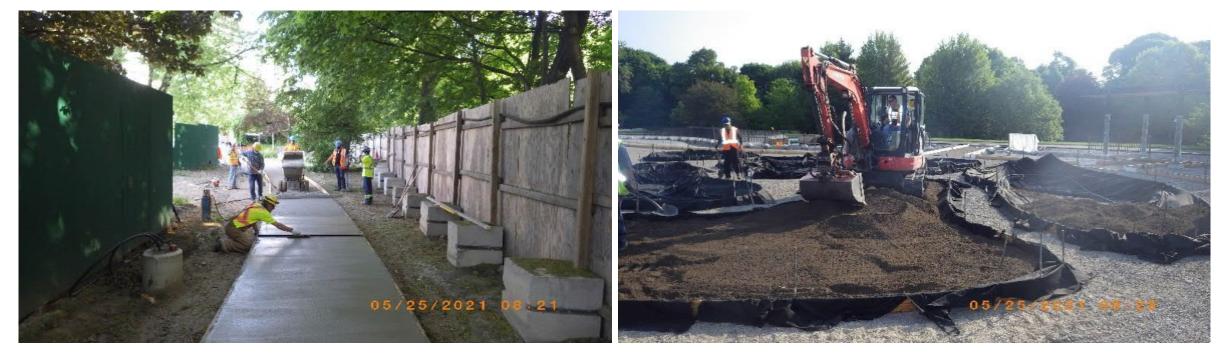

# Garden walkways to be installed this weekend

## Installing walkways

## Growing medium installed in the Garden Beds

Sodding installed near the east side of the Upper Path (Looking southwest and west from Avoca)