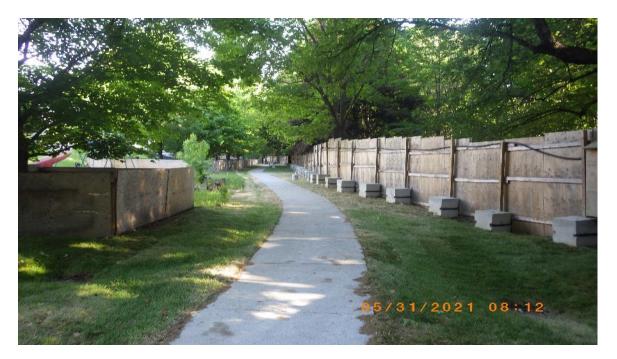

# Rosehill Reservoir Rehabilitation & David A Balfour Park Installation

Community Update #38 – Photo Update June 4, 2021

# Garden walkways to be installed this weekend



## Installing walkways



## Growing medium installed in the Garden Beds

Sodding installed near the east side of the Upper Path (Looking southwest and west from Avoca)



#### East side of the Washroom





05/31/2021 08:16

Enclosure <u>may</u> be needed for some finishing work

Sodding on plateau and south side slope near the Valve House. Some exterior work on the Access House. (looking west)



Sprinkler to water the grass Sodding installed near the Lower perimeter pathway Left Photo: near the east side Right Photo: near the playground





Upper pathway installed at the Valve House Stairs (facing south towards Summerhill entrance/Little Park)



#### **New Plantings**