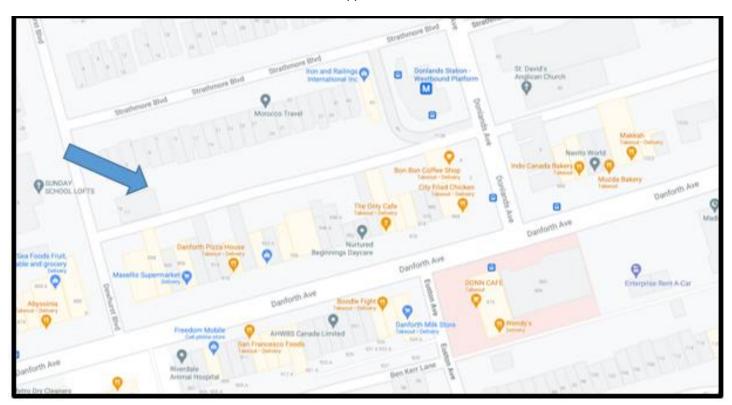

| Dale Mellor                |               |                         |  |  |  |  |

| DAF Tracking No.: 202           | I- 173                                           | Date          | Signature             |
|---------------------------------|--------------------------------------------------|---------------|-----------------------|
| Concurred with by:              | Manager, Appraisal Services Peter Cheng          | June 17, 2021 | Signed by Peter Cheng |
| Recommended by:  X Approved by: | Manager, Transaction Services<br>Daran Somas     | June 17, 2021 | Signed by Daran Somas |
| Approved by:                    | Director, Transaction Services<br>Alison Folosea |               | X                     |

Appendix "A"





## Appendix "B"

| Properties              | Owner                                                   |
|-------------------------|---------------------------------------------------------|
| 5 Strathmore Boulevard  | Bill Boulougouris                                       |
| 7 Strathmore Boulevard  | Tiehe Huang                                             |
| 9 Strathmore Boulevard  | Nicole Elizabeth Ladanyi &<br>Douglas Claude MacDougall |
| 11 Strathmore Boulevard | Sing Yan Yeung & Tinh Van Chau                          |