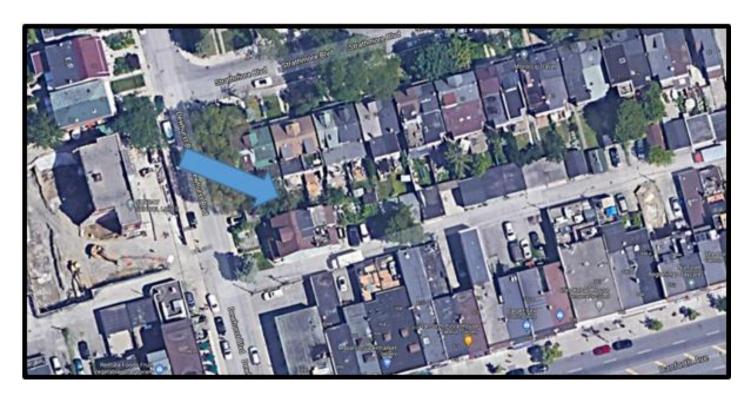

| Dale Mellor                |               |                         |  |  |  |  |

| DAF Tracking No.: 202           | I- 173                                           | Date          | Signature             |
|---------------------------------|--------------------------------------------------|---------------|-----------------------|
| Concurred with by:              | Manager, Appraisal Services Peter Cheng          | June 17, 2021 | Signed by Peter Cheng |
| Recommended by:  X Approved by: | Manager, Transaction Services<br>Daran Somas     | June 17, 2021 | Signed by Daran Somas |
| Approved by:                    | Director, Transaction Services<br>Alison Folosea |               | X                     |

Appendix "A"





## Appendix "B"

| Properties              | Owner                                                   |
|-------------------------|---------------------------------------------------------|
| 5 Strathmore Boulevard  | Bill Boulougouris                                       |
| 7 Strathmore Boulevard  | Tiehe Huang                                             |
| 9 Strathmore Boulevard  | Nicole Elizabeth Ladanyi &<br>Douglas Claude MacDougall |
| 11 Strathmore Boulevard | Sing Yan Yeung & Tinh Van Chau                          |