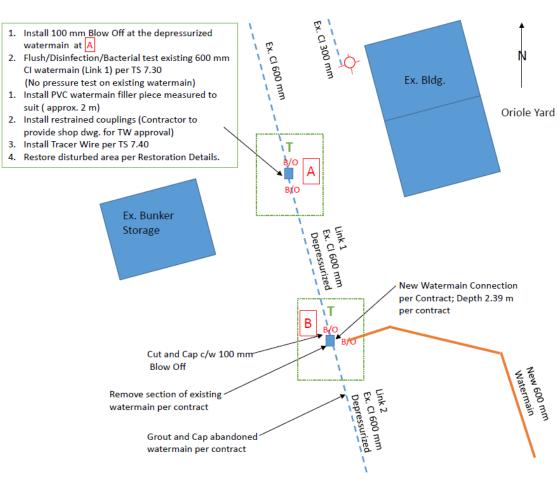

## **Amended Terms and Conditions**

Additional Licensed Area:

The green square area marked "A" on the sketch on the attached Schedule "B." Watermain cut off at location further north within Oriole Yard than originally anticipated.