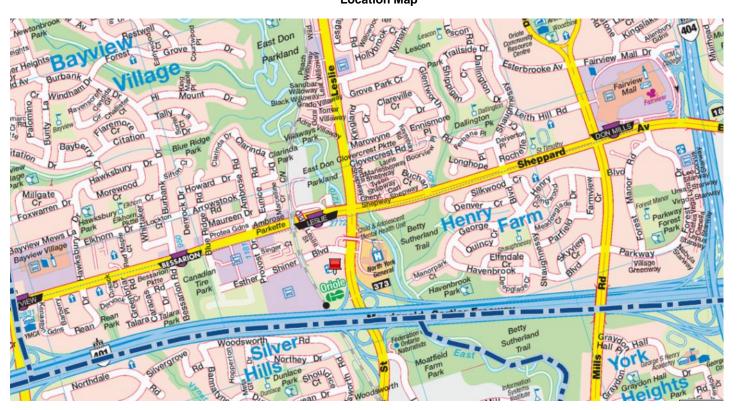

ment and June 14, 2021 and ending on September 15, 2021. The licence is exclusive to the licensee during the construction and construction staging term. The licensee shall have exclusive access to the licensed area 24 hours a day, 7 days a week during the construction and construction staging term, provided that access to the licensed area is gained only from the service road at the south end of the Property, failing which the licensee shall only have access to the licensed area between the hours of 6:30 a.m. and 2:30 p.m. on each business day.

**Utility Locates** 

Licensee to obtain utility locates for the licensed area but not liable for any damages caused due to mistaken locate information. Licensee responsible for gross negligence or willful misconduct.

# Schedule "B" Location Map



### **Licence Area Sketch**