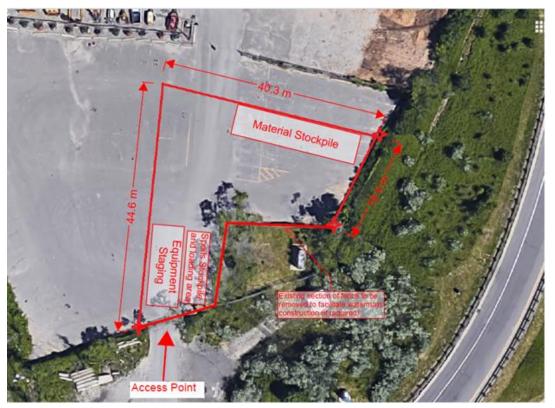

ng on September 15, 2021. The licence is exclusive to the licensee during the construction and construction staging term. The licensee shall have exclusive access to the licensed area 24 hours a day, 7 days a week during the construction and construction staging term, provided that access to the licensed area is gained only from the service road at the south end of the Property, failing which the licensee shall only have access to the licensed area between the hours of 6:30 a.m. and 2:30 p.m. on each business day.

**Utility Locates** 

Licensee to obtain utility locates for the licensed area but not liable for any damages caused due to mistaken locate information. Licensee responsible for gross negligence or willful misconduct.

# Schedule "B" Location Map



### **Licence Area Sketch**