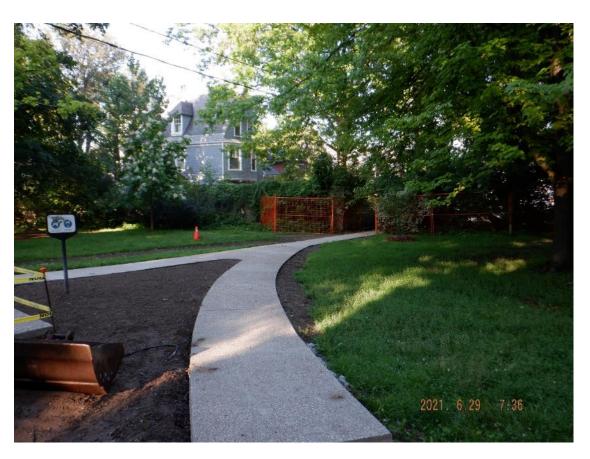

Most plantings in the garden have been completed

The water molecule is installed at the centennial monument and water feature

Path installation located on the west side of the valve house

Path installation located on the east side of the valve house