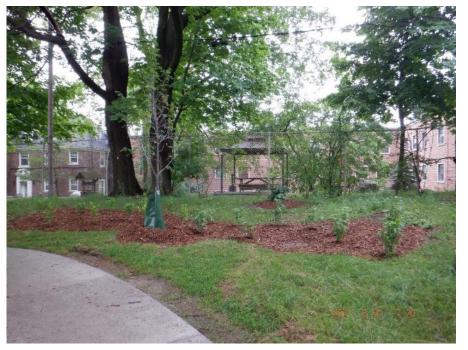

ter molecule is installed at the centennial monument and water feature







Path installation located on the west side of the valve house



Path installation located on the east side of the valve house





## The east-west paths in Little Park/Summerhill entrance Left: facing Summerhill Garden Right: facing Woodlawn Avenue





The diagonal path in Little Park/Summerhill Entrance Left: Facing north from the Summerhill Avenue (west of the main driveway) Right: Facing north-east to Summerhill Gardens (east of the main driveway)







Benches installed under the trellis located on west side of park



## Bench installed in north west area of the park near Jackes





New plantings on the west side of the valve house stairs

## New plantings near the south west area of the reservoir