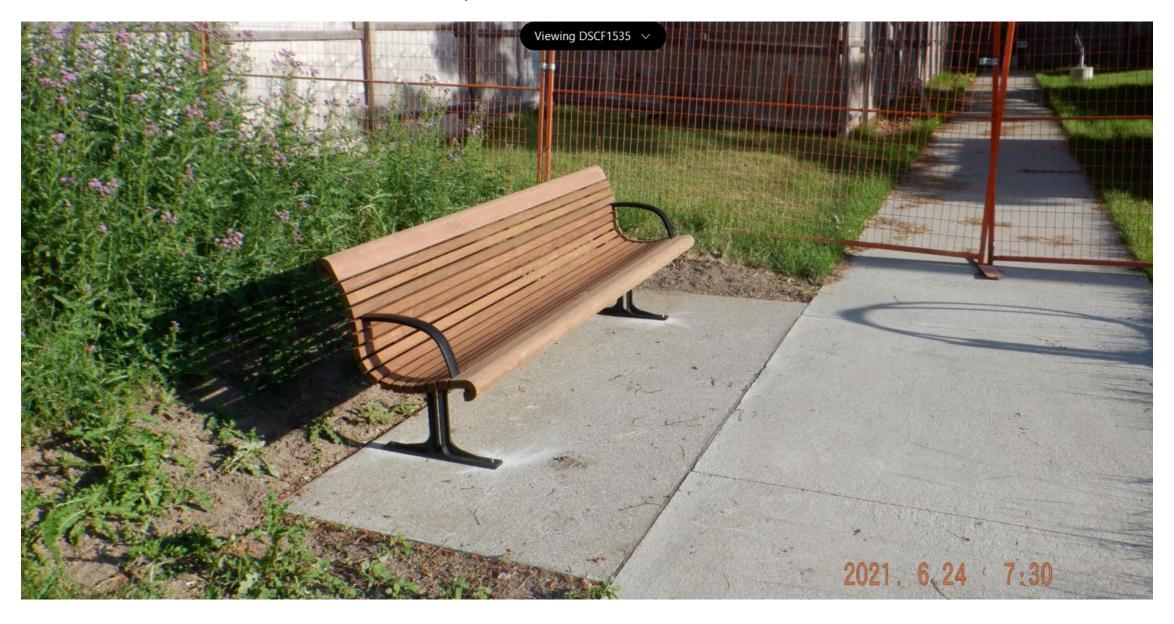

## Bench installed in north west area of the park near Jackes

New plantings on the west side of the valve house stairs