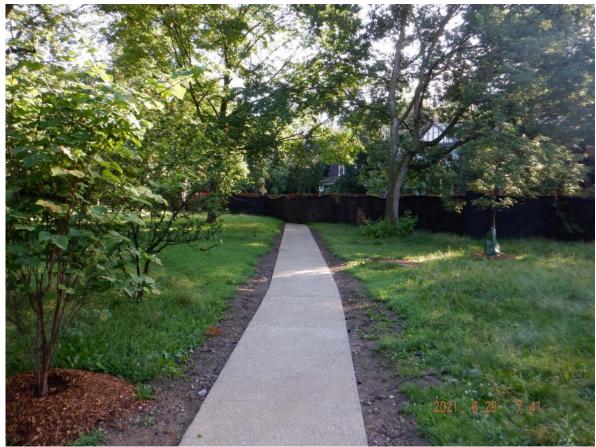

## The east-west paths in Little Park/Summerhill entrance Left: facing Summerhill Garden Right: facing Woodlawn Avenue

The diagonal path in Little Park/Summerhill Entrance Left: Facing north from the Summerhill Avenue (west of the main driveway) Right: Facing north-east to Summerhill Gardens (east of the main driveway)