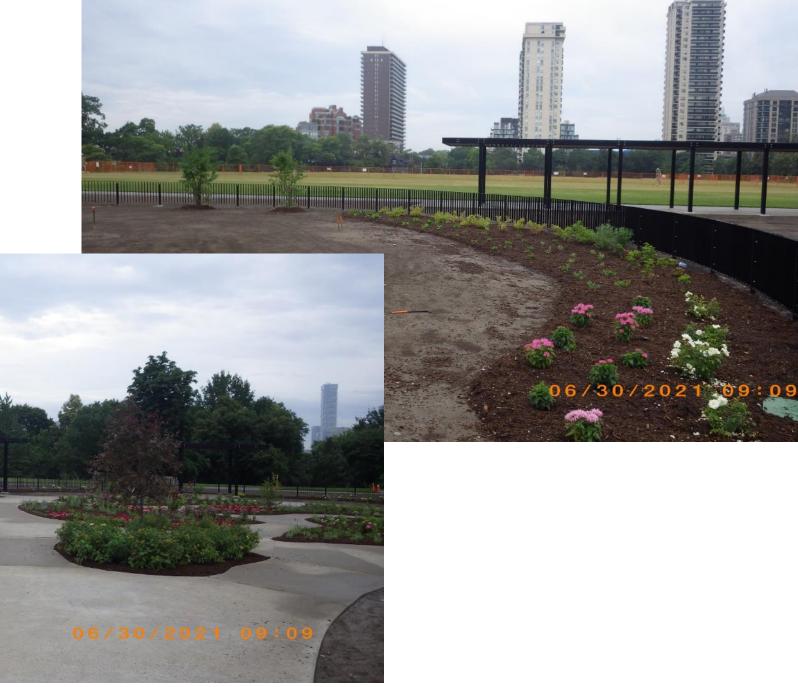

Most plantings in the garden have been completed

The water molecule is installed at the centennial monument and water feature

Path installation located on the west side of the valve house

Path installation located on the east side of the valve house