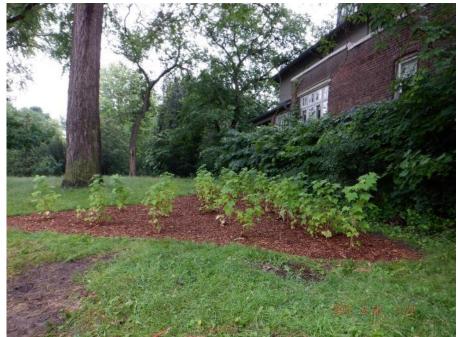

## Bench installed in north west area of the park near Jackes

New plantings on the west side of the valve house stairs