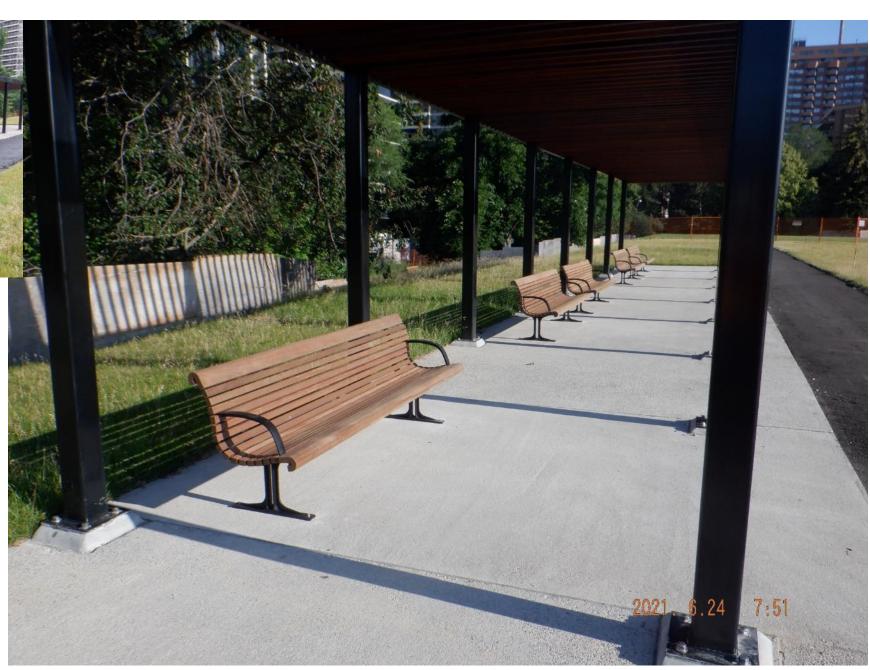

Most plantings in the garden have been completed







The water molecule is installed at the centennial monument and water feature







Path installation located on the west side of the valve house



Path installation located on the east side of the valve house





## The east-west paths in Little Park/Summerhill entrance Left: facing Summerhill Garden Right: facing Woodlawn Avenue





The diagonal path in Little Park/Summerhill Entrance Left: Facing north from the Summerhill Avenue (west of the main driveway) Right: Facing north-east to Summerhill Gardens (east of the main driveway)







Benches installed under the trellis located on west side of park



## Bench installed in north west area of the park near Jackes





New plantings on the west side of the valve house stairs

## New plantings near the south west area of the reservoir