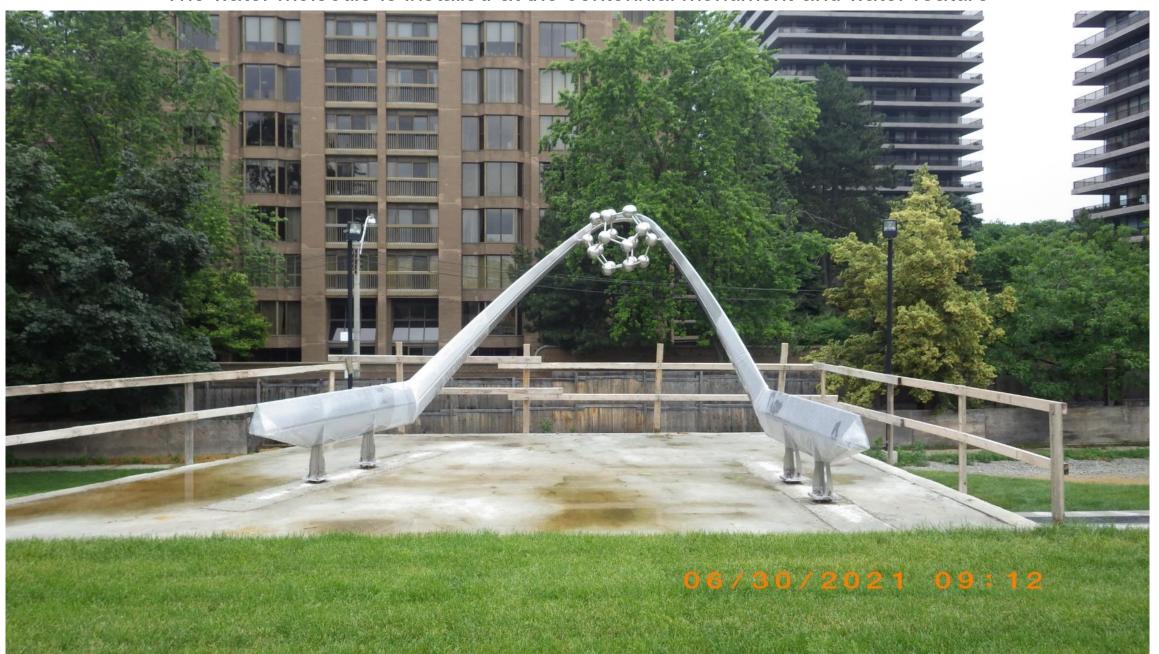

Most plantings in the garden have been completed

The water molecule is installed at the centennial monument and water feature

Path installation located on the west side of the valve house

Path installation located on the east side of the valve house