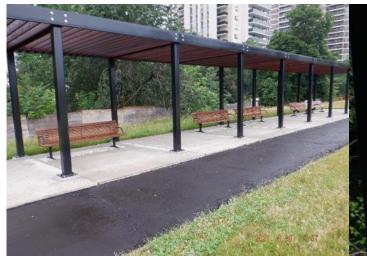

Most plantings in the garden have been completed







The water molecule is installed at the centennial monument and water feature







Path installation located on the west side of the valve house



Path installation located on the east side of the valve house





## The east-west paths in Little Park/Summerhill entrance Left: facing Summerhill Garden Right: facing Woodlawn Avenue





The diagonal path in Little Park/Summerhill Entrance Left: Facing north from the Summerhill Avenue (west of the main driveway) Right: Facing north-east to Summerhill Gardens (east of the main driveway)







Benches installed under the trellis located on west side of park



## Bench installed in north west area of the park near Jackes





New plantings on the west side of the valve house stairs

## New plantings near the south west area of the reservoir