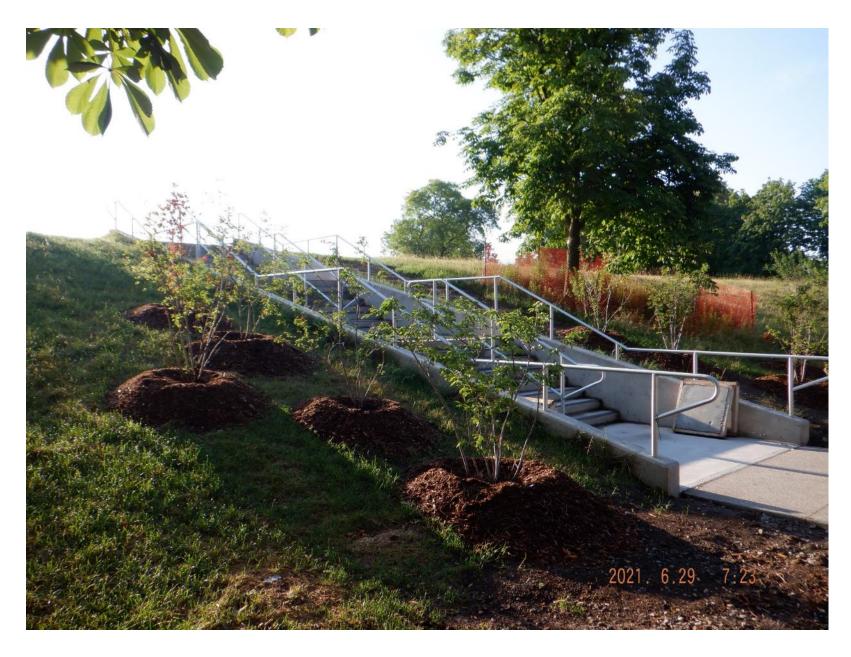

## Bench installed in north west area of the park near Jackes

New plantings on the west side of the valve house stairs