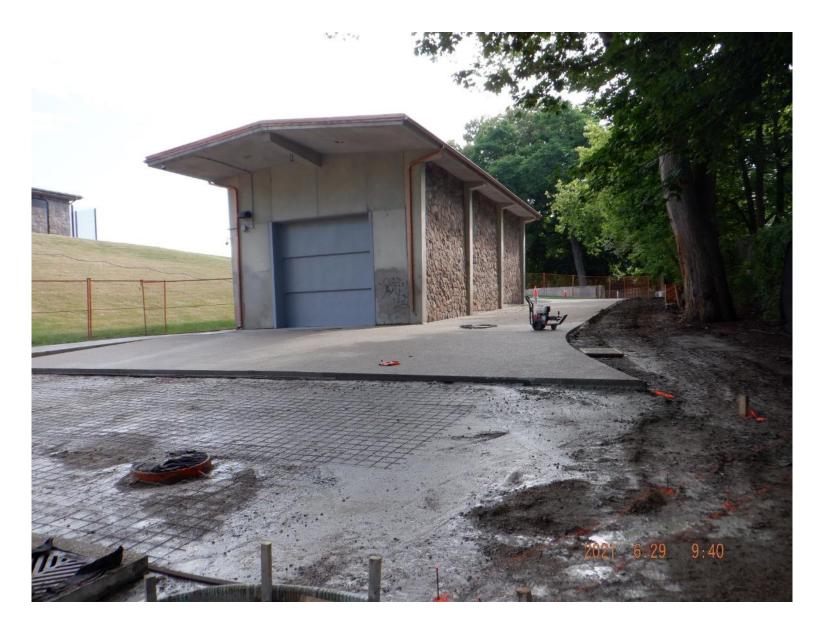

Most plantings in the garden have been completed

The water molecule is installed at the centennial monument and water feature

Path installation located on the west side of the valve house

Path installation located on the east side of the valve house