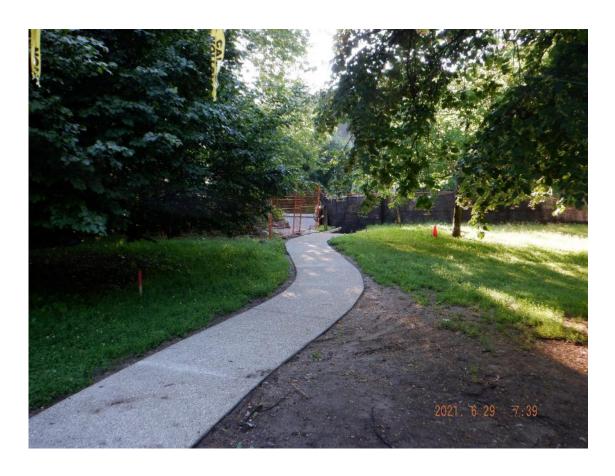

Most plantings in the garden have been completed

The water molecule is installed at the centennial monument and water feature

Path installation located on the west side of the valve house

Path installation located on the east side of the valve house