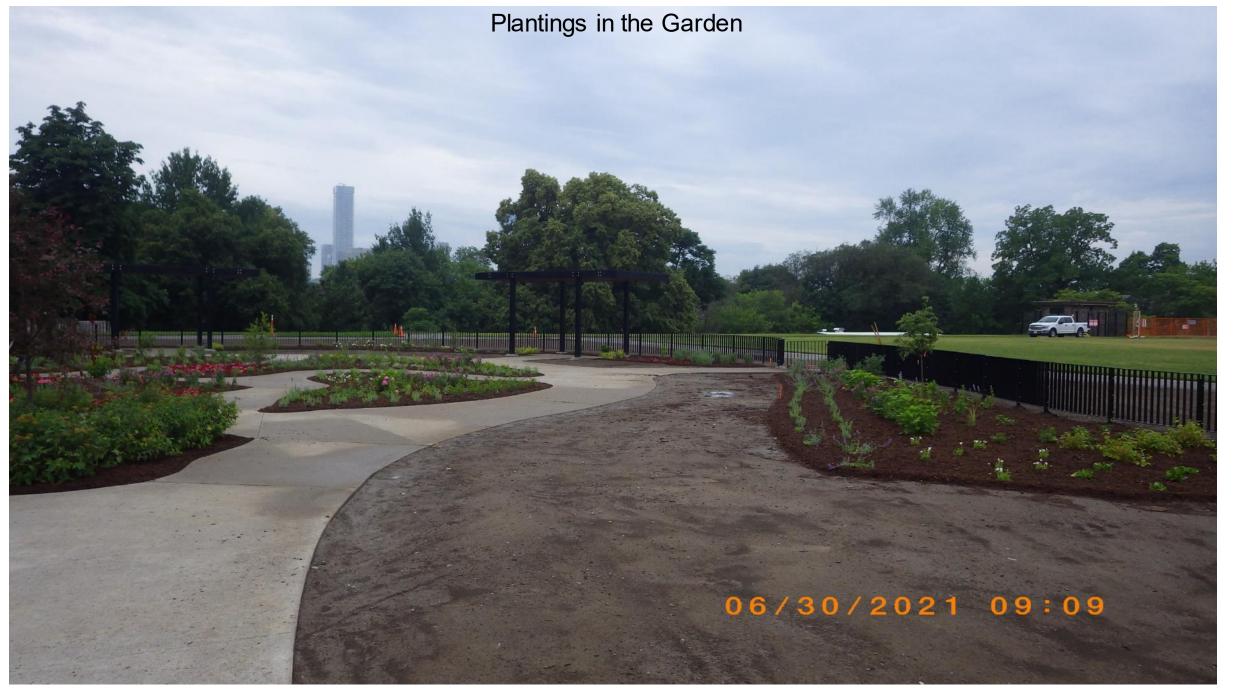

Most plantings in the garden have been completed

The water molecule is installed at the centennial monument and water feature

Path installation located on the west side of the valve house

Path installation located on the east side of the valve house