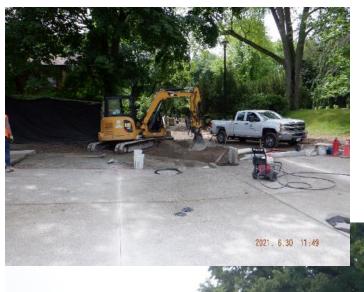

Most plantings in the garden have been completed







The water molecule is installed at the centennial monument and water feature







Path installation located on the west side of the valve house



Path installation located on the east side of the valve house





## The east-west paths in Little Park/Summerhill entrance Left: facing Summerhill Garden Right: facing Woodlawn Avenue





The diagonal path in Little Park/Summerhill Entrance Left: Facing north from the Summerhill Avenue (west of the main driveway) Right: Facing north-east to Summerhill Gardens (east of the main driveway)







Benches installed under the trellis located on west side of park



## Bench installed in north west area of the park near Jackes





New plantings on the west side of the valve house stairs

## New plantings near the south west area of the reservoir