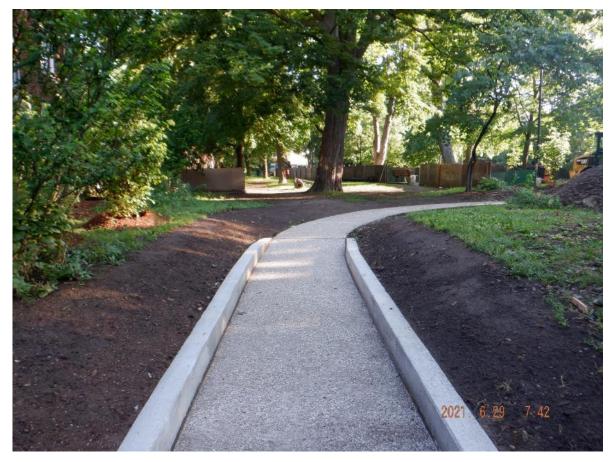

Most plantings in the garden have been completed

The water molecule is installed at the centennial monument and water feature

Path installation located on the west side of the valve house

Path installation located on the east side of the valve house