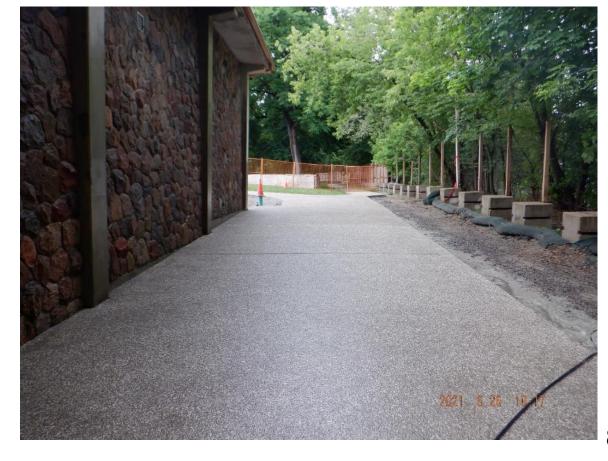

Most plantings in the garden have been completed

The water molecule is installed at the centennial monument and water feature

Path installation located on the west side of the valve house

Path installation located on the east side of the valve house