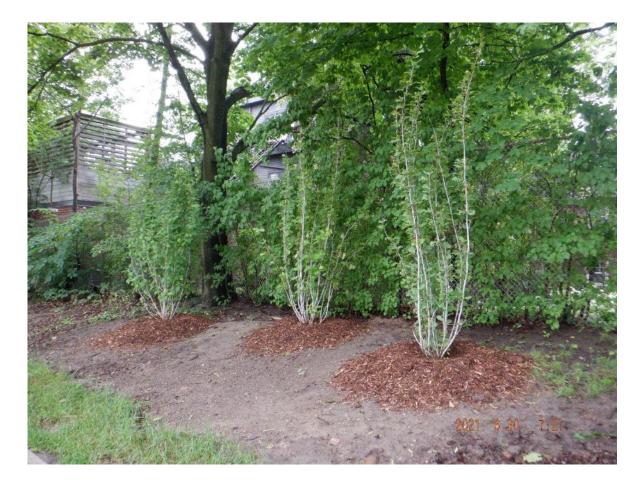

e water molecule is installed at the centennial monument and water feature







Path installation located on the west side of the valve house



Path installation located on the east side of the valve house





## The east-west paths in Little Park/Summerhill entrance Left: facing Summerhill Garden Right: facing Woodlawn Avenue





The diagonal path in Little Park/Summerhill Entrance Left: Facing north from the Summerhill Avenue (west of the main driveway) Right: Facing north-east to Summerhill Gardens (east of the main driveway)







Benches installed under the trellis located on west side of park



## Bench installed in north west area of the park near Jackes





New plantings on the west side of the valve house stairs

## New plantings near the south west area of the reservoir