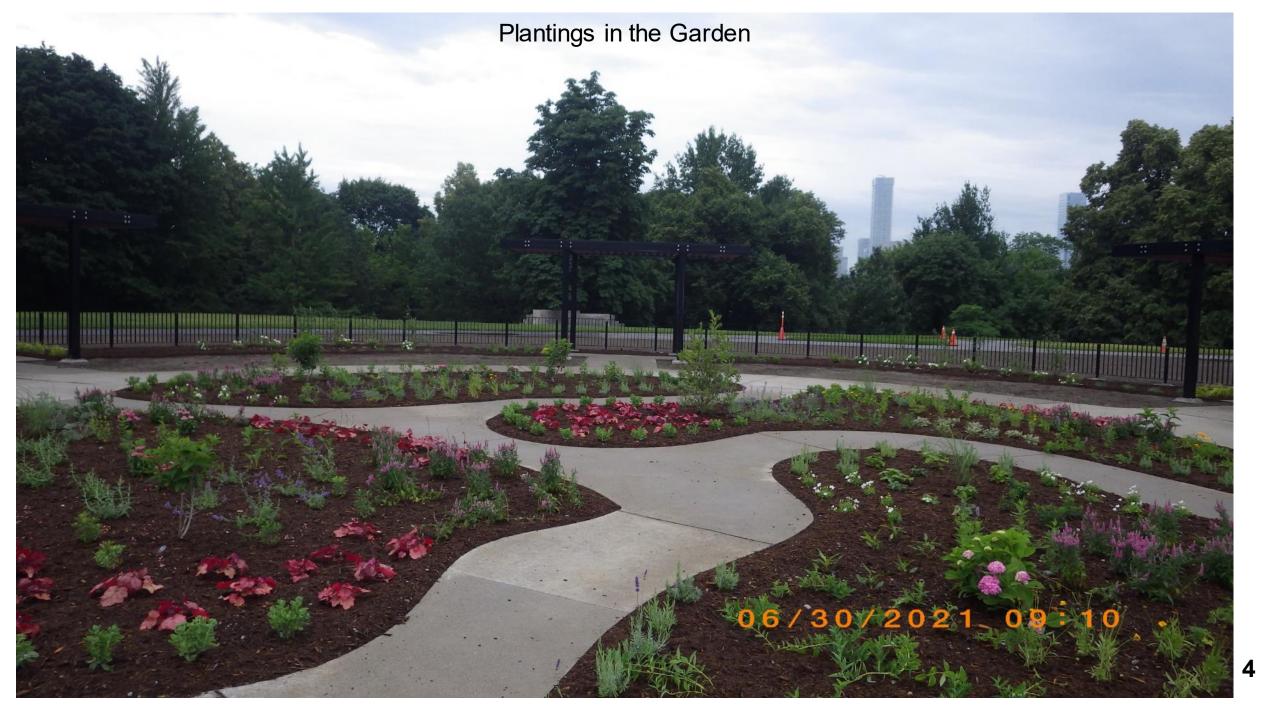

Most plantings in the garden have been completed

The water molecule is installed at the centennial monument and water feature

Path installation located on the west side of the valve house

Path installation located on the east side of the valve house