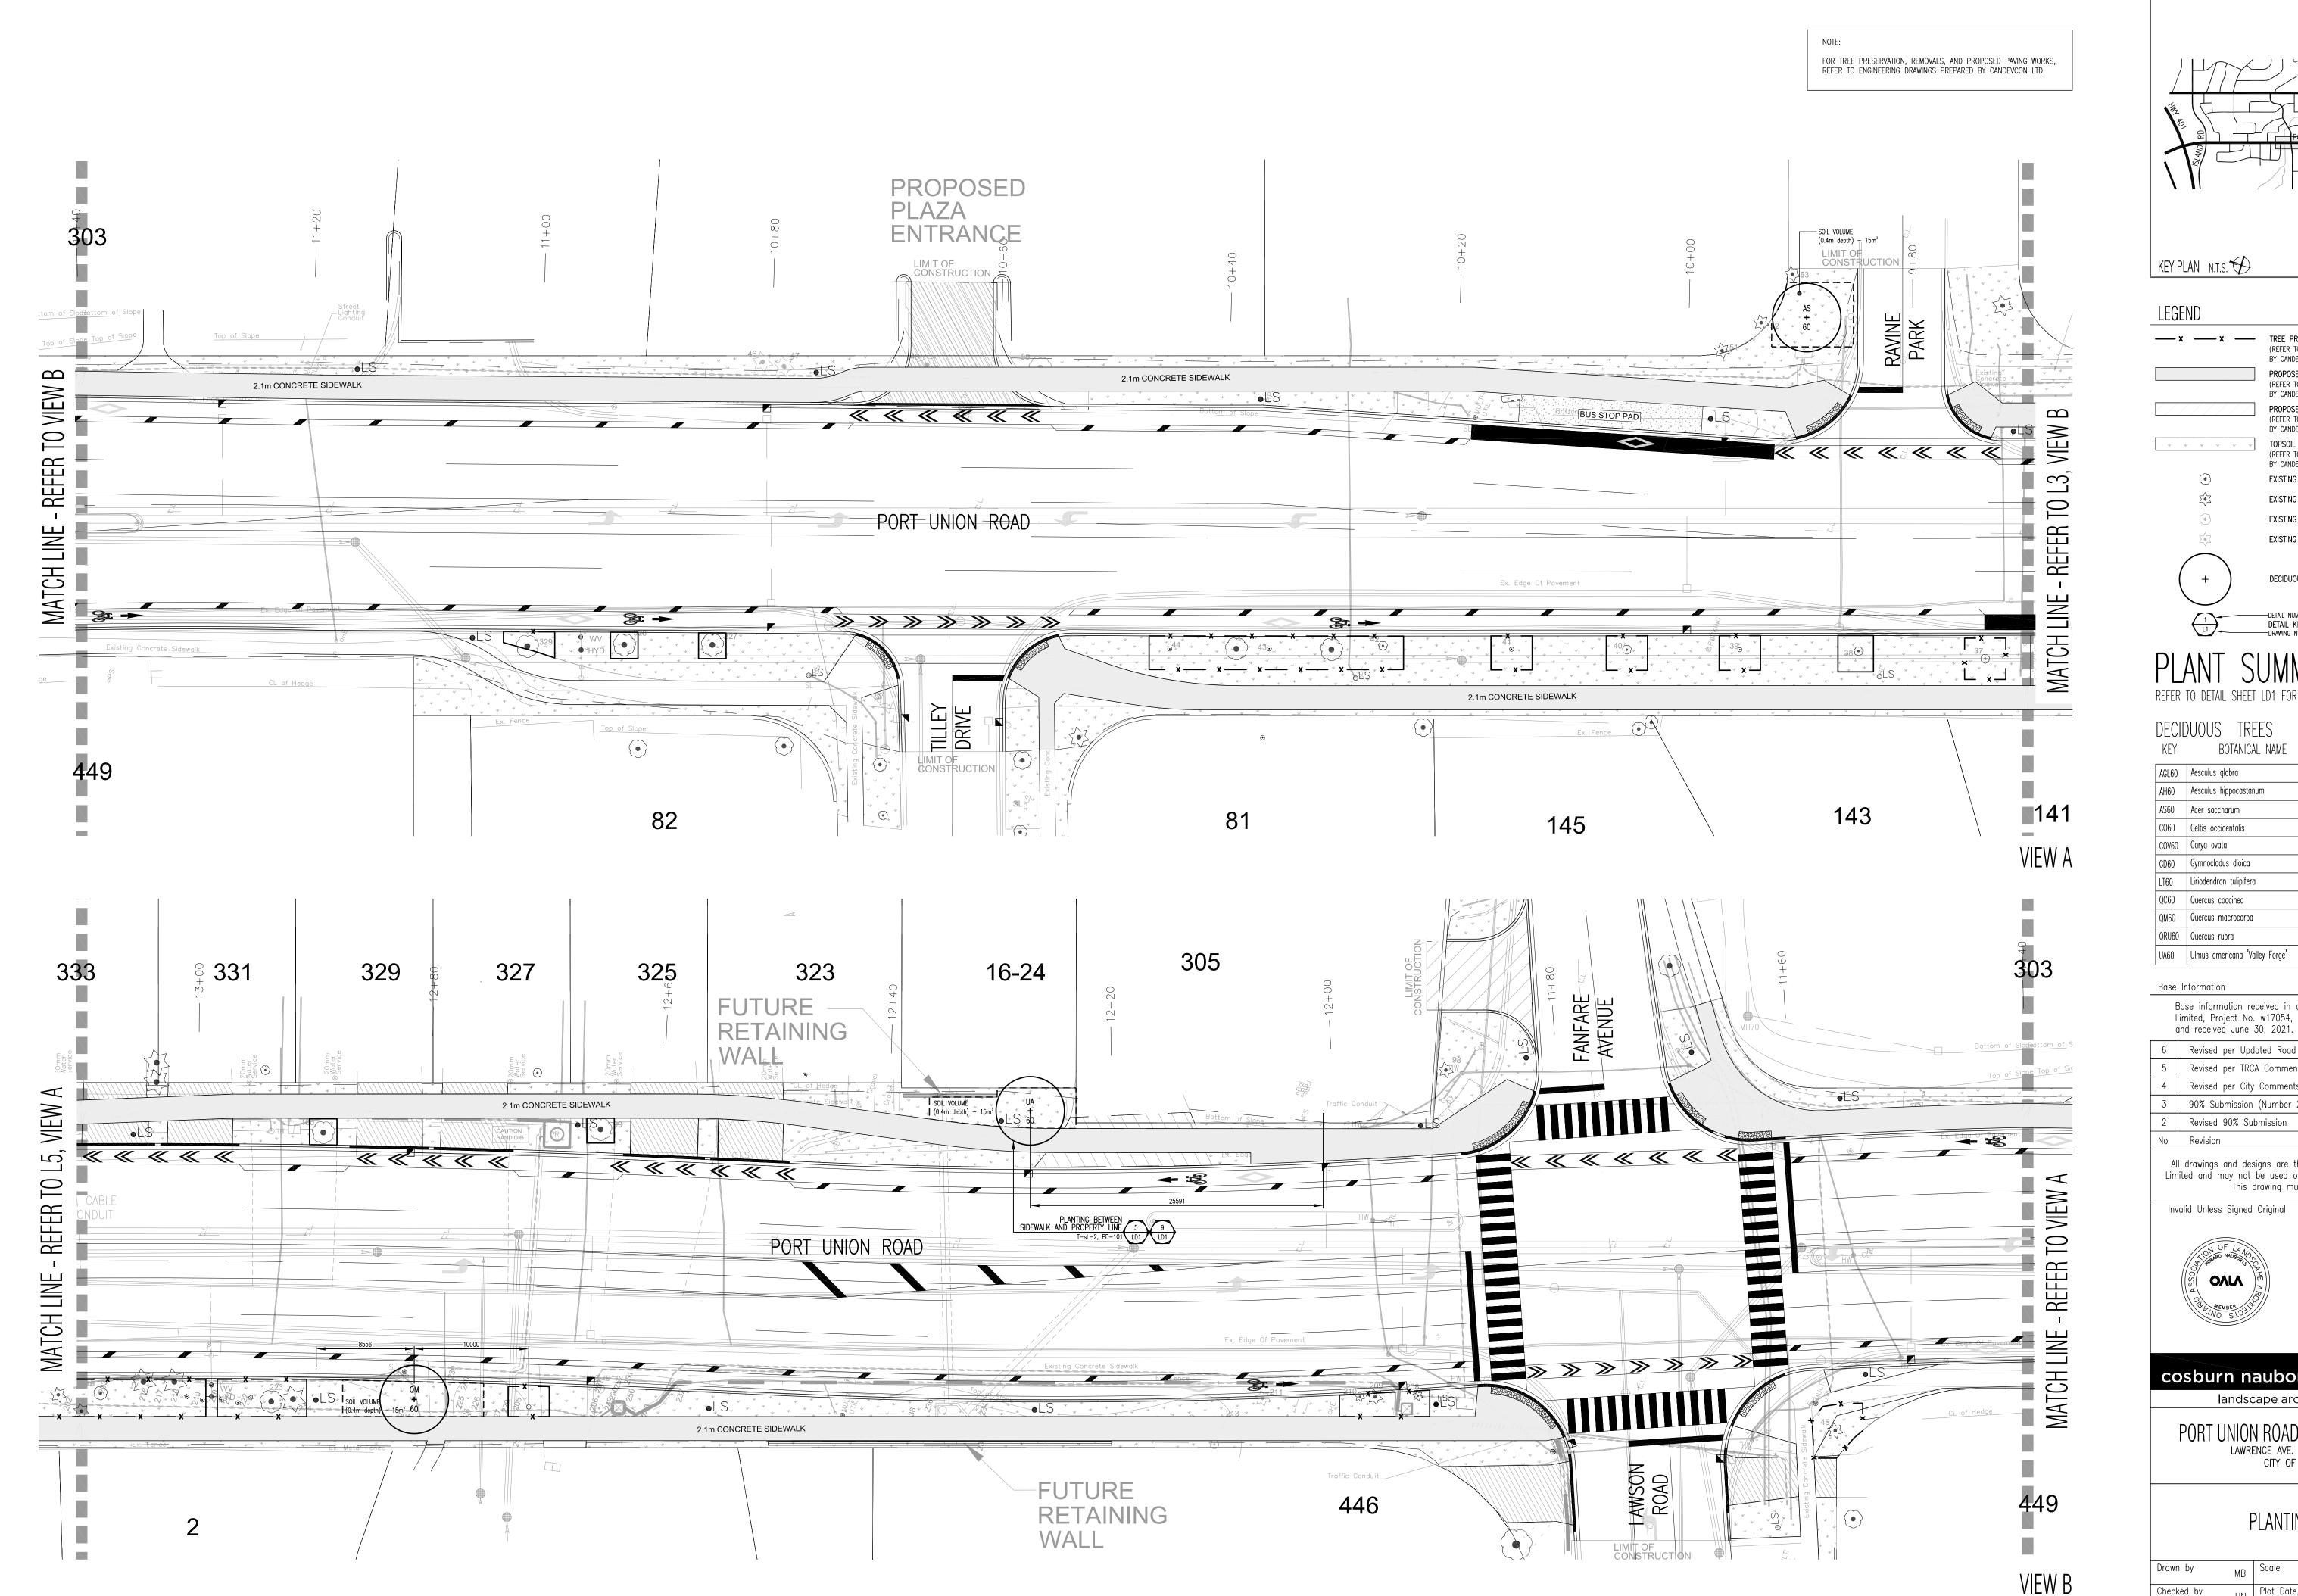

# Σ•]

----- X ----- X TREE PROTECTION BARRIER (REFER TO ENGINEERING DRAWINGS PREPARED BY CANDEVCON LIMITED) PROPOSED SIDEWALK (REFER TO ENGINEERING DRAWINGS PREPARED BY CANDEVCON LIMITED) PROPOSED ASPHALT DRIVEWAY (REFER TO ENGINEERING DRAWINGS PREPARED BY CANDEVCON LIMITED) TOPSOIL AND SOD RESTORATION (REFER TO ENGINEERING DRAWINGS PREPARED BY CANDEVCON LIMITED) EXISTING DECIDUOUS TREE TO BE PRESERVED EXISTING CONIFEROUS TREE TO BE PRESERVED EXISTING DECIDUOUS TREE TO BE REMOVED EXISTING CONIFEROUS TREE TO BE REMOVED

DECIDUOUS TREE PLANTING

#### DETAIL KEY — DRAWING NUMBER SUMMARY PLANT

REFER TO DETAIL SHEET LD1 FOR FULL PLANT LIST

-DETAIL NUMBER

DECIDUOUS TREES

+

| KEY   | BOTANICAL NAME                 | COMMON NAME          |  |  |  |  |
|-------|--------------------------------|----------------------|--|--|--|--|
| AGL60 | Aesculus glabra                | Ohio Buckeye         |  |  |  |  |
| AH60  | Aesculus hippocastanum         | Horsechestnut        |  |  |  |  |
| AS60  | Acer saccharum                 | Sugar Maple          |  |  |  |  |
| C060  | Celtis occidentalis            | Hackberry            |  |  |  |  |
| C0V60 | Carya ovata                    | Shagbark Hickory     |  |  |  |  |
| GD60  | Gymnocladus dioica             | Kentucky Coffee Tree |  |  |  |  |
| LT60  | Liriodendron tulipifera        | Tulip Tree           |  |  |  |  |
| QC60  | Quercus coccinea               | Scarlet Oak          |  |  |  |  |
| QM60  | Quercus macrocarpa             | Bur Oak              |  |  |  |  |
| QRU60 | Quercus rubra                  | Red Oak              |  |  |  |  |
| UA60  | Ulmus americana 'Valley Forge' | Valley Forge Elm     |  |  |  |  |

Base Information

| Base information received in digital format from Candevcon<br>Limited, Project No. w17054, Drawings dated June 25, 2021<br>and received June 30, 2021.             |                                    |    |          |  |  |  |  |  |  |
|--------------------------------------------------------------------------------------------------------------------------------------------------------------------|------------------------------------|----|----------|--|--|--|--|--|--|
| 6                                                                                                                                                                  | Revised per Updated Road Alignment | MB | 21 07 14 |  |  |  |  |  |  |
| 5                                                                                                                                                                  | Revised per TRCA Comments          | MB | 21 06 30 |  |  |  |  |  |  |
| 4                                                                                                                                                                  | Revised per City Comments          | MB | 21 05 20 |  |  |  |  |  |  |
| 3                                                                                                                                                                  | 90% Submission (Number 2)          | MB | 21 03 12 |  |  |  |  |  |  |
| 2                                                                                                                                                                  | Revised 90% Submission             | MB | 18 04 24 |  |  |  |  |  |  |
| No                                                                                                                                                                 | Revision                           | By | Yr Mo Da |  |  |  |  |  |  |
| All drawings and designs are the property of Cosburn Nauboris<br>Limited and may not be used or reproduced without permission.<br>This drawing must not be scaled. |                                    |    |          |  |  |  |  |  |  |
| Invalid Unless Signed Original                                                                                                                                     |                                    |    |          |  |  |  |  |  |  |

cosburn nauboris 💷 t 905 940 4443 landscape architects osburnnauboris.ca

PORT UNION ROAD RECONSTRUCTION LAWRENCE AVE. E TO ISLAND RD. CITY OF TORONTO

#### PLANTING PLAN MB Scale Drawn by 1:250 HN Plot Date 2021-07-14 Checked by L0

2230

Drawina No.

HN Project

Approved by