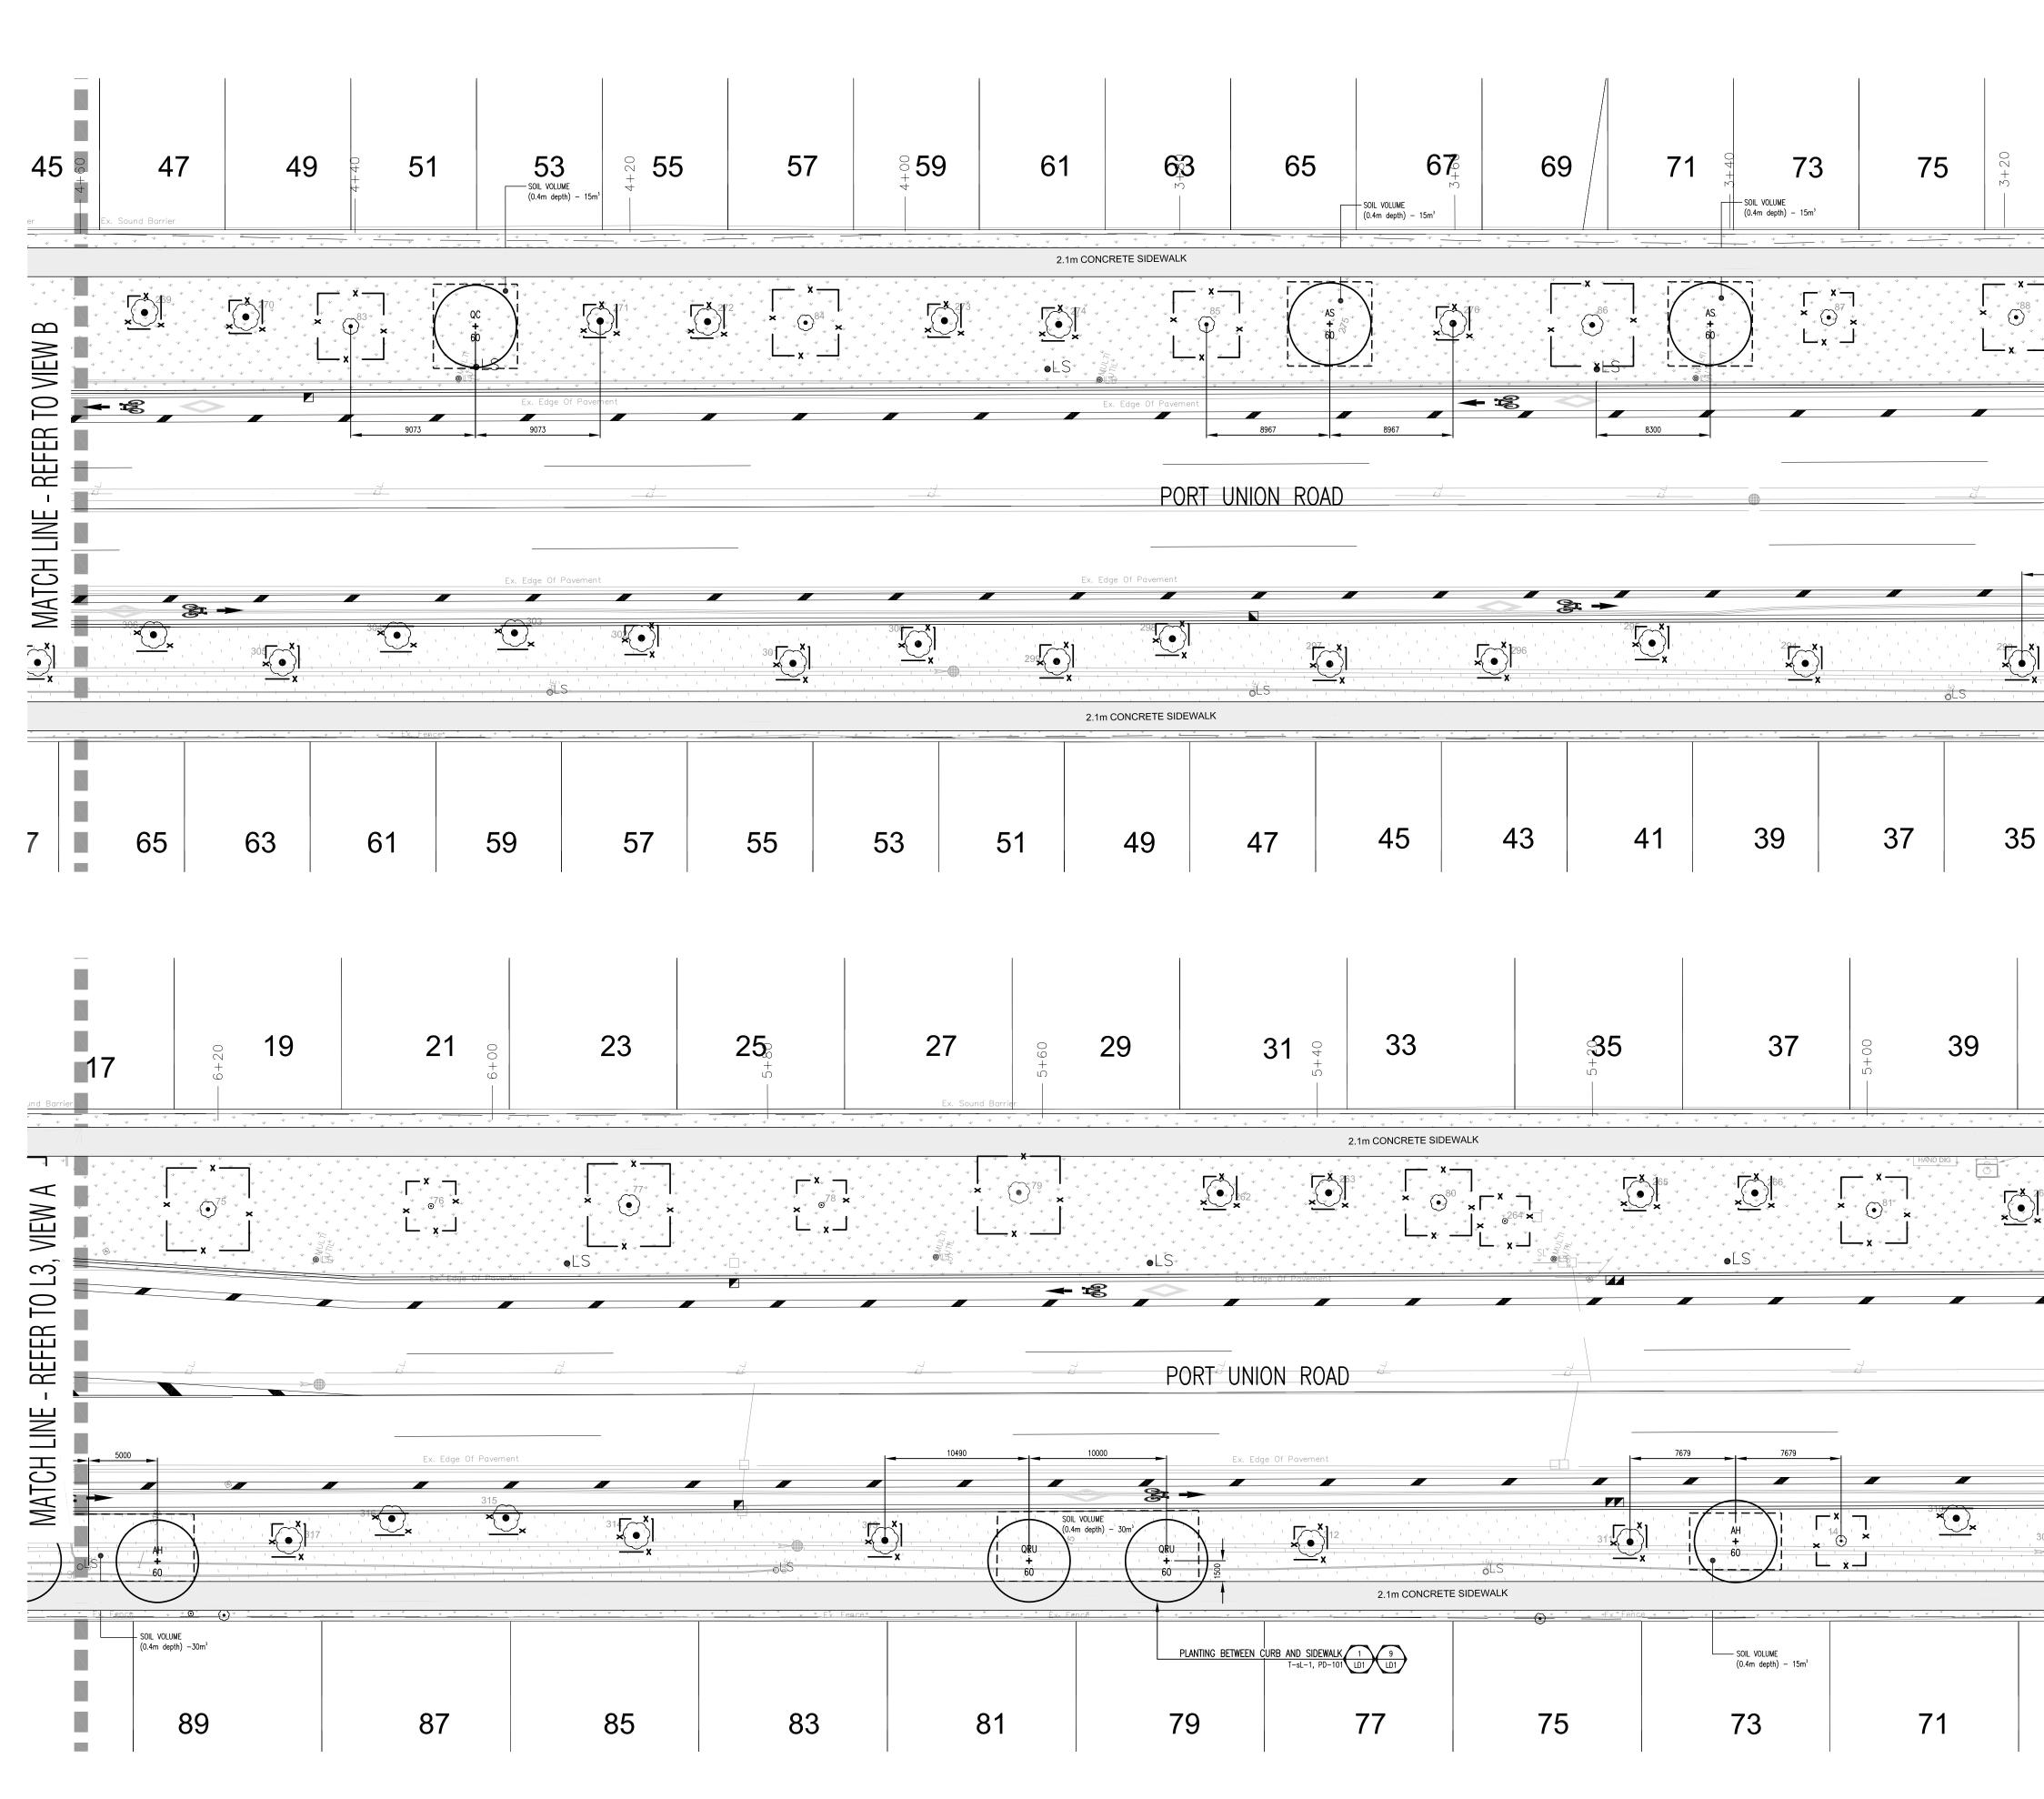

# Σ•]

----- X ----- X TREE PROTECTION BARRIER (REFER TO ENGINEERING DRAWINGS PREPARED BY CANDEVCON LIMITED) PROPOSED SIDEWALK (REFER TO ENGINEERING DRAWINGS PREPARED BY CANDEVCON LIMITED) PROPOSED ASPHALT DRIVEWAY (REFER TO ENGINEERING DRAWINGS PREPARED BY CANDEVCON LIMITED) TOPSOIL AND SOD RESTORATION (REFER TO ENGINEERING DRAWINGS PREPARED BY CANDEVCON LIMITED) EXISTING DECIDUOUS TREE TO BE PRESERVED EXISTING CONIFEROUS TREE TO BE PRESERVED EXISTING DECIDUOUS TREE TO BE REMOVED EXISTING CONIFEROUS TREE TO BE REMOVED

DECIDUOUS TREE PLANTING

#### DETAIL KEY — DRAWING NUMBER SUMMARY PLANT

REFER TO DETAIL SHEET LD1 FOR FULL PLANT LIST

-DETAIL NUMBER

DECIDUOUS TREES

+

| KEY   | BOTANICAL NAME                 | COMMON NAME          |  |  |  |  |
|-------|--------------------------------|----------------------|--|--|--|--|
| AGL60 | Aesculus glabra                | Ohio Buckeye         |  |  |  |  |
| AH60  | Aesculus hippocastanum         | Horsechestnut        |  |  |  |  |
| AS60  | Acer saccharum                 | Sugar Maple          |  |  |  |  |
| C060  | Celtis occidentalis            | Hackberry            |  |  |  |  |
| C0V60 | Carya ovata                    | Shagbark Hickory     |  |  |  |  |
| GD60  | Gymnocladus dioica             | Kentucky Coffee Tree |  |  |  |  |
| LT60  | Liriodendron tulipifera        | Tulip Tree           |  |  |  |  |
| QC60  | Quercus coccinea               | Scarlet Oak          |  |  |  |  |
| QM60  | Quercus macrocarpa             | Bur Oak              |  |  |  |  |
| QRU60 | Quercus rubra                  | Red Oak              |  |  |  |  |
| UA60  | Ulmus americana 'Valley Forge' | Valley Forge Elm     |  |  |  |  |