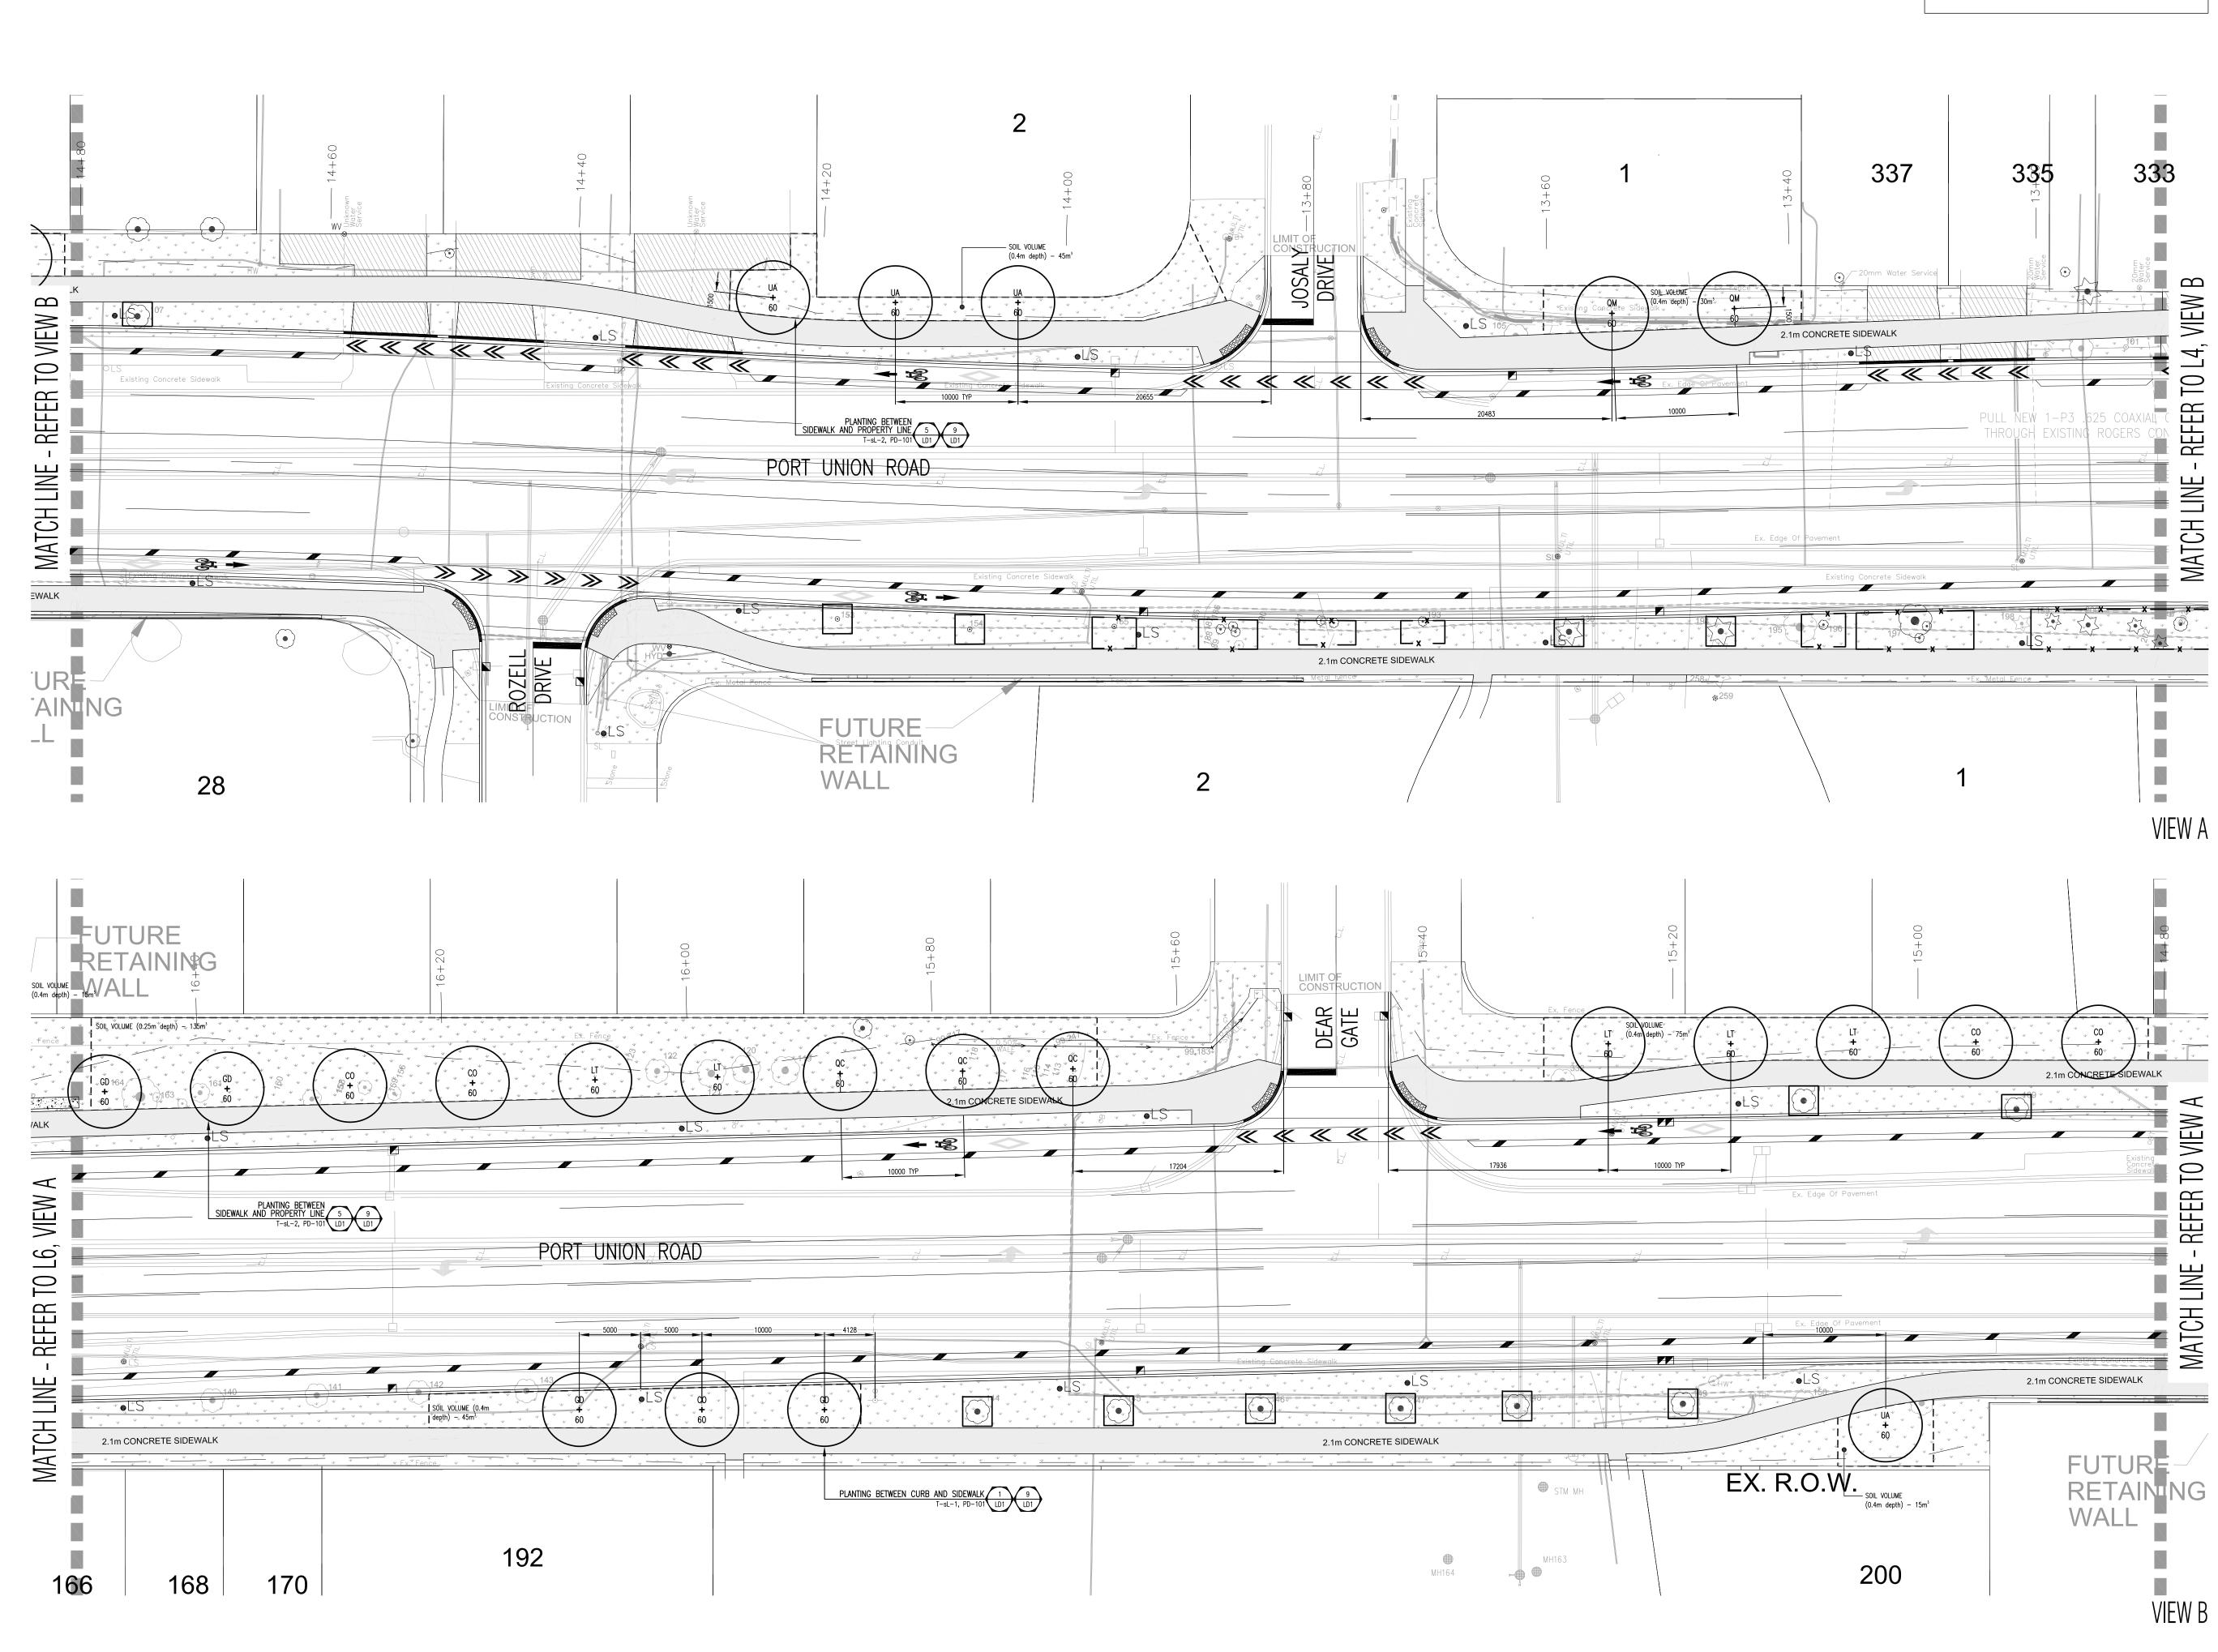

# Σ•]

----- X ----- X TREE PROTECTION BARRIER (REFER TO ENGINEERING DRAWINGS PREPARED BY CANDEVCON LIMITED) PROPOSED SIDEWALK (REFER TO ENGINEERING DRAWINGS PREPARED BY CANDEVCON LIMITED) PROPOSED ASPHALT DRIVEWAY (REFER TO ENGINEERING DRAWINGS PREPARED BY CANDEVCON LIMITED) TOPSOIL AND SOD RESTORATION (REFER TO ENGINEERING DRAWINGS PREPARED BY CANDEVCON LIMITED) EXISTING DECIDUOUS TREE TO BE PRESERVED EXISTING CONIFEROUS TREE TO BE PRESERVED EXISTING DECIDUOUS TREE TO BE REMOVED EXISTING CONIFEROUS TREE TO BE REMOVED

DECIDUOUS TREE PLANTING

#### DETAIL KEY — DRAWING NUMBER SUMMARY PLANT

REFER TO DETAIL SHEET LD1 FOR FULL PLANT LIST

-DETAIL NUMBER

DECIDUOUS TREES

+

| KEY   | BOTANICAL NAME                 | COMMON NAME          |  |  |  |  |
|-------|--------------------------------|----------------------|--|--|--|--|
| AGL60 | Aesculus glabra                | Ohio Buckeye         |  |  |  |  |
| AH60  | Aesculus hippocastanum         | Horsechestnut        |  |  |  |  |
| AS60  | Acer saccharum                 | Sugar Maple          |  |  |  |  |
| C060  | Celtis occidentalis            | Hackberry            |  |  |  |  |
| C0V60 | Carya ovata                    | Shagbark Hickory     |  |  |  |  |
| GD60  | Gymnocladus dioica             | Kentucky Coffee Tree |  |  |  |  |
| LT60  | Liriodendron tulipifera        | Tulip Tree           |  |  |  |  |
| QC60  | Quercus coccinea               | Scarlet Oak          |  |  |  |  |
| QM60  | Quercus macrocarpa             | Bur Oak              |  |  |  |  |
| QRU60 | Quercus rubra                  | Red Oak              |  |  |  |  |
| UA60  | Ulmus americana 'Valley Forge' | Valley Forge Elm     |  |  |  |  |

Base Information

| Base information received in digital format from Candevcon<br>Limited, Project No. w17054, Drawings dated June 25, 2021<br>and received June 30, 2021.             |                                    |    |          |  |  |  |  |  |  |
|--------------------------------------------------------------------------------------------------------------------------------------------------------------------|------------------------------------|----|----------|--|--|--|--|--|--|
| 6                                                                                                                                                                  | Revised per Updated Road Alignment | MB | 21 07 14 |  |  |  |  |  |  |
| 5                                                                                                                                                                  | Revised per TRCA Comments          | MB | 21 06 30 |  |  |  |  |  |  |
| 4                                                                                                                                                                  | Revised per City Comments          | MB | 21 05 20 |  |  |  |  |  |  |
| 3                                                                                                                                                                  | 90% Submission (Number 2)          | MB | 21 03 12 |  |  |  |  |  |  |
| 2                                                                                                                                                                  | Revised 90% Submission             | MB | 18 04 24 |  |  |  |  |  |  |
| No                                                                                                                                                                 | Revision                           | By | Yr Mo Da |  |  |  |  |  |  |
| All drawings and designs are the property of Cosburn Nauboris<br>Limited and may not be used or reproduced without permission.<br>This drawing must not be scaled. |                                    |    |          |  |  |  |  |  |  |
| Invalid Unless Signed Original                                                                                                                                     |                                    |    |          |  |  |  |  |  |  |

cosburn nauboris 💷 t 905 940 4443 landscape architects osburnnauboris.ca

PORT UNION ROAD RECONSTRUCTION LAWRENCE AVE. E TO ISLAND RD. CITY OF TORONTO

#### PLANTING PLAN MB Scale Drawn by 1:250 HN Plot Date 2021-07-14 Checked by L0

2230

Drawina No.

HN Project

Approved by