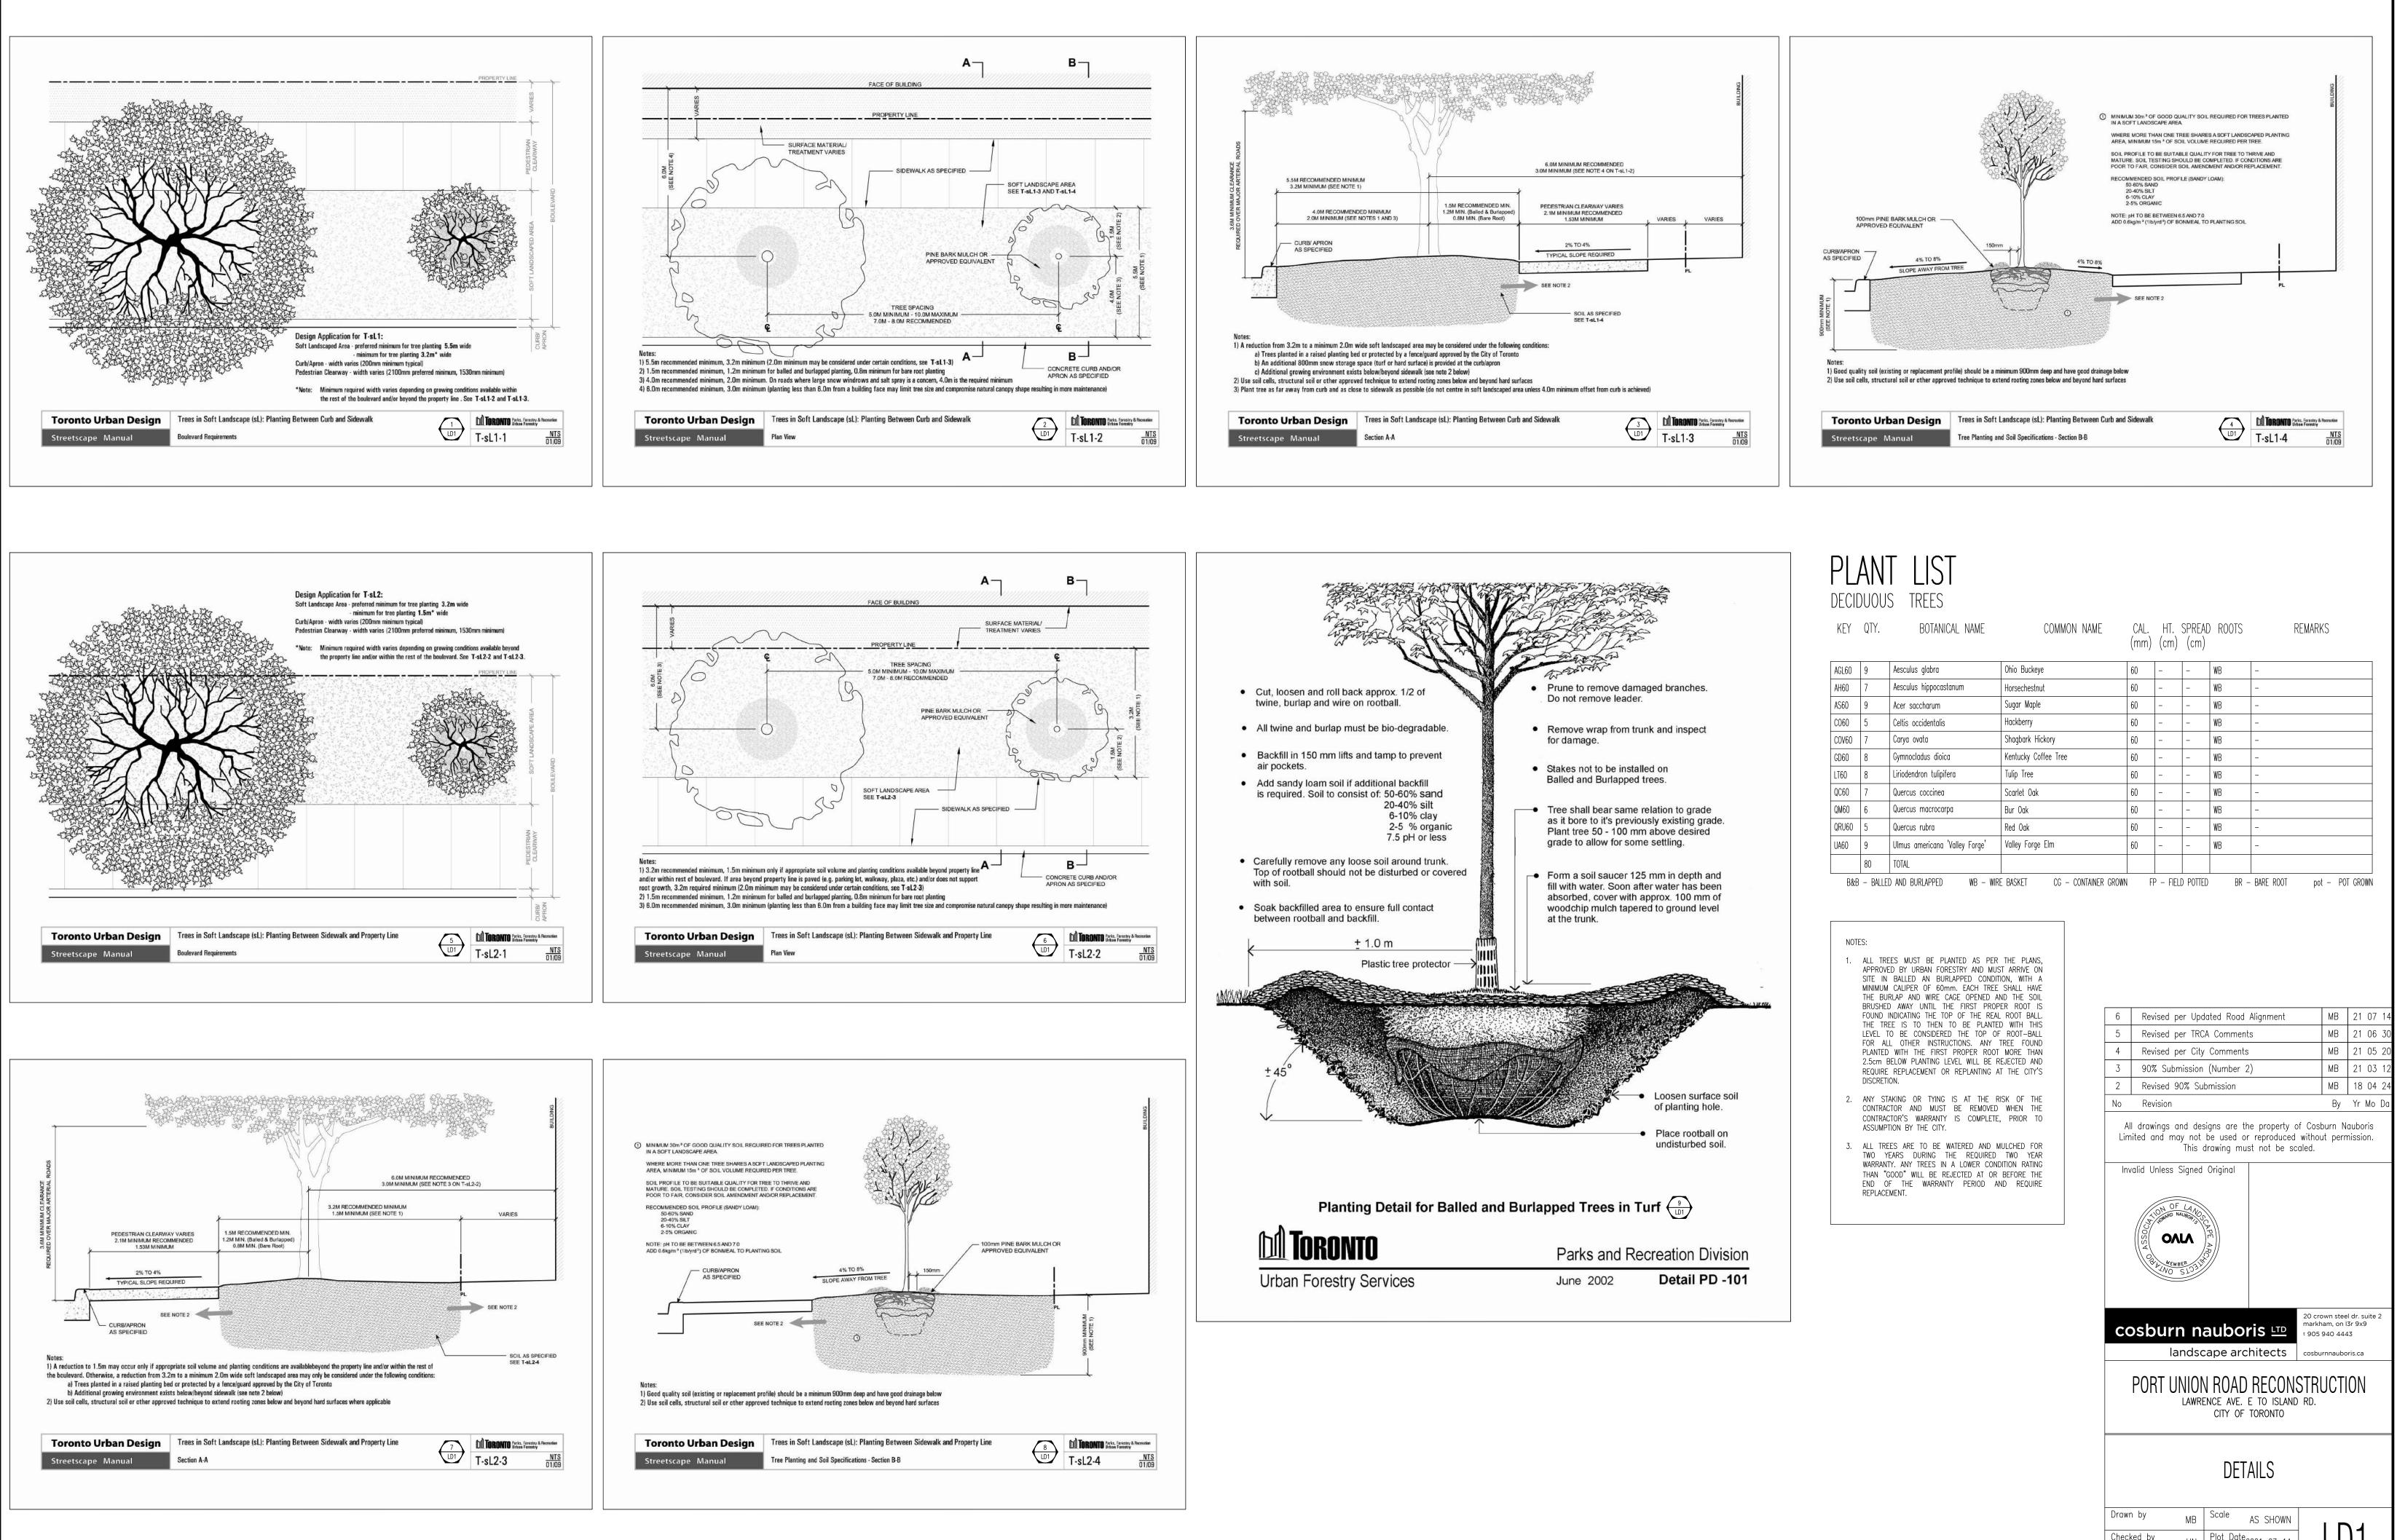

#### SUBJECT SITE (REFER TO ENGINEERING DRAWINGS PREPARED BY CANDEVCON LIMITED) PROPOSED SIDEWALK (REFER TO ENGINEERING DRAWINGS PREPARED BY CANDEVCON LIMITED) PROPOSED ASPHALT DRIVEWAY (REFER TO ENGINEERING DRAWINGS PREPARED BY CANDEVCON LIMITED) TOPSOIL AND SOD RESTORATION (REFER TO ENGINEERING DRAWINGS PREPARED BY CANDEVCON LIMITED) EXISTING DECIDUOUS TREE TO BE PRESERVED EXISTING CONIFEROUS TREE TO BE PRESERVED EXISTING DECIDUOUS TREE TO BE REMOVED EXISTING CONIFEROUS TREE TO BE REMOVED DECIDUOUS TREE PLANTING —Detail Number DETAIL KEY — DRAWING NUMBER SUMMARY REFER TO DETAIL SHEET LD1 FOR FULL PLANT LIST COMMON NAME Ohio Buckeye Horsechestnut Sugar Maple Hackberry Shagbark Hickory Kentucky Coffee Tree Tulip Tree Scarlet Oak Bur Oak Red Oak UA60 Ulmus americana 'Valley Forge' Valley Forge Elm Base information received in digital format from Candevcon Limited, Project No. w17054, Drawings dated June 25, 2021 Revised per Updated Road Alignment MB 21 07 MB 21 06 3 Revised per TRCA Comments Revised per City Comments MB 21 05 2 90% Submission (Number 2) MB 21 03 MB 18 04 2 By Yr Mo D All drawings and designs are the property of Cosburn Nauboris Limited and may not be used or reproduced without permission. This drawing must not be scaled.

TOPSOIL AND SOD RESTORATION

BY CANDEVCON LIMITED)

(REFER TO ENGINEERING DRAWINGS PREPARED

EXISTING DECIDUOUS TREE TO BE PRESERVED Σ•] EXISTING CONIFEROUS TREE TO BE PRESERVED EXISTING DECIDUOUS TREE TO BE REMOVED EXISTING CONIFEROUS TREE TO BE REMOVED DECIDUOUS TREE PLANTING + -DETAIL NUMBER DETAIL KEY — DRAWING NUMBER SUMMARY REFER TO DETAIL SHEET LD1 FOR FULL PLANT LIST DECIDUOUS TREES KEY BOTANICAL NAME COMMON NAME AGL60 Aesculus glabra Ohio Buckeye AH60 Aesculus hippocastanum Horsechestnut AS60 Acer saccharum Sugar Maple CO60 Celtis occidentalis Hackberry COV60 Carya ovata Shagbark Hickory GD60 Gymnocladus dioica Kentucky Coffee Tree LT60 Liriodendron tulipifera Tulip Tree

Base Information

QC60 Quercus coccinea

QRU60 Quercus rubra

QM60 Quercus macrocarpa

UA60 Ulmus americana 'Valley Forge' Valley Forge Elm

| Base information                                                                                                                                                   |                                                                                                  |           |    |              |  |  |  |  |  |
|--------------------------------------------------------------------------------------------------------------------------------------------------------------------|--------------------------------------------------------------------------------------------------|-----------|----|--------------|--|--|--|--|--|
| l                                                                                                                                                                  | Base information received in di<br>.imited, Project No. w17054, D<br>and received June 30, 2021. |           |    |              |  |  |  |  |  |
| 6                                                                                                                                                                  | Revised per Updated Road                                                                         | Alignment | MB | 21 07 14     |  |  |  |  |  |
| 5                                                                                                                                                                  | Revised per TRCA Comment                                                                         | S         | MB | 21 06 30     |  |  |  |  |  |
| 4                                                                                                                                                                  | Revised per City Comments                                                                        |           | MB | 21 05 20     |  |  |  |  |  |
| 3                                                                                                                                                                  | 90% Submission (Number 2                                                                         | )         | MB | 21 03 12     |  |  |  |  |  |
| 2                                                                                                                                                                  | Revised 90% Submission                                                                           |           | MB | 18 04 24     |  |  |  |  |  |
| No                                                                                                                                                                 | Revision                                                                                         |           | By | Yr Mo Da     |  |  |  |  |  |
| All drawings and designs are the property of Cosburn Nauboris<br>Limited and may not be used or reproduced without permission.<br>This drawing must not be scaled. |                                                                                                  |           |    |              |  |  |  |  |  |
| Invalid Unless Signed Original                                                                                                                                     |                                                                                                  |           |    |              |  |  |  |  |  |
|                                                                                                                                                                    | ON OF LAND                                                                                       |           |    | $\backslash$ |  |  |  |  |  |

#### DETAIL KEY — DRAWING NUMBER SUMMARY PLANT

REFER TO DETAIL SHEET LD1 FOR FULL PLANT LIST

-DETAIL NUMBER

DECIDUOUS TREES

+

| KEY   | BOTANICAL NAME                 | COMMON NAME          |  |  |  |  |
|-------|--------------------------------|----------------------|--|--|--|--|
| AGL60 | Aesculus glabra                | Ohio Buckeye         |  |  |  |  |
| AH60  | Aesculus hippocastanum         | Horsechestnut        |  |  |  |  |
| AS60  | Acer saccharum                 | Sugar Maple          |  |  |  |  |
| C060  | Celtis occidentalis            | Hackberry            |  |  |  |  |
| C0V60 | Carya ovata                    | Shagbark Hickory     |  |  |  |  |
| GD60  | Gymnocladus dioica             | Kentucky Coffee Tree |  |  |  |  |
| LT60  | Liriodendron tulipifera        | Tulip Tree           |  |  |  |  |
| QC60  | Quercus coccinea               | Scarlet Oak          |  |  |  |  |
| QM60  | Quercus macrocarpa             | Bur Oak              |  |  |  |  |
| QRU60 | Quercus rubra                  | Red Oak              |  |  |  |  |
| UA60  | Ulmus americana 'Valley Forge' | Valley Forge Elm     |  |  |  |  |

Base Information

| Base information received in digital format from Candevcon<br>Limited, Project No. w17054, Drawings dated June 25, 2021<br>and received June 30, 2021.             |                                    |    |          |  |  |  |  |  |  |
|--------------------------------------------------------------------------------------------------------------------------------------------------------------------|------------------------------------|----|----------|--|--|--|--|--|--|
| 6                                                                                                                                                                  | Revised per Updated Road Alignment | MB | 21 07 14 |  |  |  |  |  |  |
| 5                                                                                                                                                                  | Revised per TRCA Comments          | MB | 21 06 30 |  |  |  |  |  |  |
| 4                                                                                                                                                                  | Revised per City Comments          | MB | 21 05 20 |  |  |  |  |  |  |
| 3                                                                                                                                                                  | 90% Submission (Number 2)          | MB | 21 03 12 |  |  |  |  |  |  |
| 2                                                                                                                                                                  | Revised 90% Submission             | MB | 18 04 24 |  |  |  |  |  |  |
| No                                                                                                                                                                 | Revision                           | By | Yr Mo Da |  |  |  |  |  |  |
| All drawings and designs are the property of Cosburn Nauboris<br>Limited and may not be used or reproduced without permission.<br>This drawing must not be scaled. |                                    |    |          |  |  |  |  |  |  |
| Invalid Unless Signed Original                                                                                                                                     |                                    |    |          |  |  |  |  |  |  |

#### NCRETE SIDEWALK

| DECIE | DOD     | s trees                        |                               |              |          |           |         |                             |
|-------|---------|--------------------------------|-------------------------------|--------------|----------|-----------|---------|-----------------------------|
| KEY   | QTY.    | BOTANICAL NAME                 | COMMON NAME                   | CAL.<br>(mm) |          |           | ) ROOTS | REMARKS                     |
| AGL60 | 9       | Aesculus glabra                | Ohio Buckeye                  | 60           | -        | -         | WB      | -                           |
| AH60  | 7       | Aesculus hippocastanum         | Horsechestnut                 | 60           | -        | -         | WB      | -                           |
| AS60  | 9       | Acer saccharum                 | Sugar Maple                   | 60           | -        | -         | WB      | -                           |
| C060  | 5       | Celtis occidentalis            | Hackberry                     | 60           | -        | -         | WB      | -                           |
| COV60 | 7       | Carya ovata                    | Shagbark Hickory              | 60           | -        | -         | WB      | -                           |
| GD60  | 8       | Gymnocladus dioica             | Kentucky Coffee Tree          | 60           | -        | -         | WB      | -                           |
| LT60  | 8       | Liriodendron tulipifera        | Tulip Tree                    | 60           | -        | -         | WB      | -                           |
| QC60  | 7       | Quercus coccinea               | Scarlet Oak                   | 60           | -        | -         | WB      | -                           |
| QM60  | 6       | Quercus macrocarpa             | Bur Oak                       | 60           | -        | -         | WB      | -                           |
| QRU60 | 5       | Quercus rubra                  | Red Oak                       | 60           | -        | -         | WB      | -                           |
| UA60  | 9       | Ulmus americana 'Valley Forge' | Valley Forge Elm              | 60           | -        | -         | WB      | -                           |
|       | 80      | TOTAL                          |                               |              |          |           |         |                             |
| B&B   | – BALLE | d and burlapped wb - wif       | RE BASKET CG – CONTAINER GROW | N F          | P – FIEL | _D POTTED | BR -    | - BARE ROOT pot – POT GROWN |