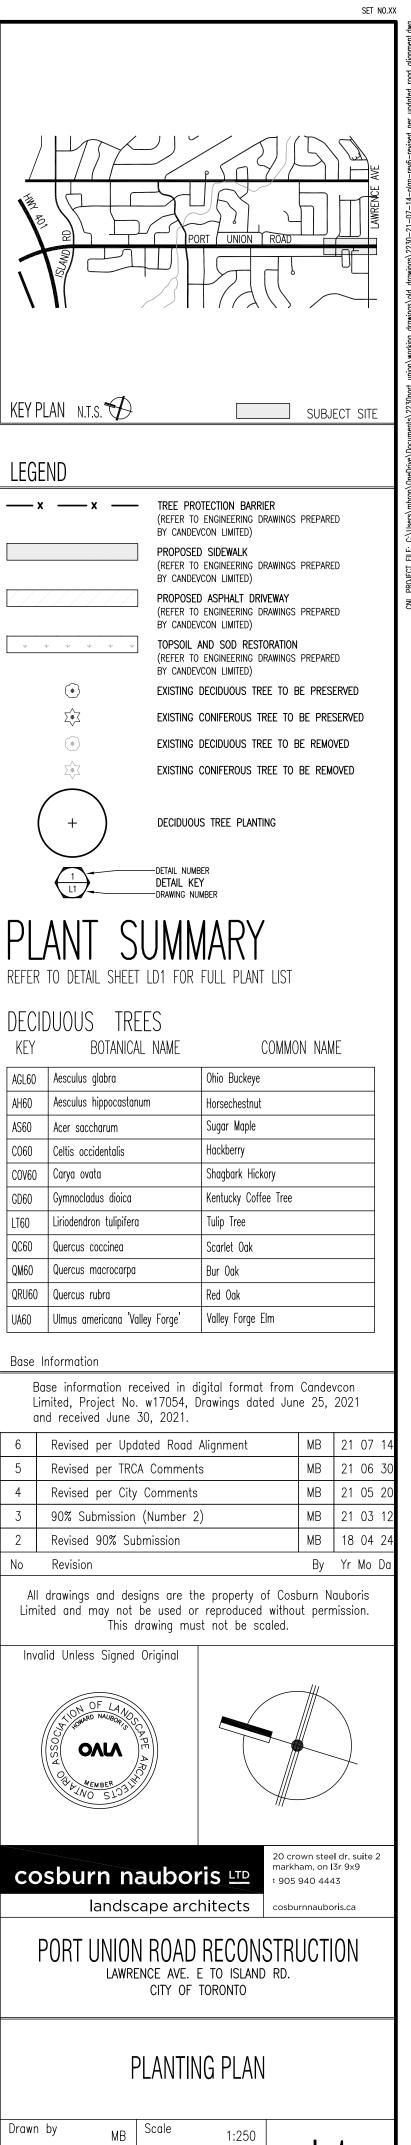

# PORT UNION ROAD RECONSTRUCTION LAWRENCE AVE. E TO ISLAND RD. CITY OF TORONTO

SET NO.XX

# LANDSCAPE ARCHITECTURAL PLANS

REVISED PER UPDATED ROAD ALIGNMENT: JULY 14, 2021 USING BASE INFORMATION - CANDEVCON LIMITED, JULY 30, 2021

cosburn nauboris LTD landscape architects

Plot Date 2021-07-14

2230

# Drawn byMBScale1:250Checked byHNPlot Date2021-07-14L2230Approved byHNProject2230

SUBJECT SITE (REFER TO ENGINEERING DRAWINGS PREPARED (REFER TO ENGINEERING DRAWINGS PREPARED PROPOSED ASPHALT DRIVEWAY (REFER TO ENGINEERING DRAWINGS PREPARED TOPSOIL AND SOD RESTORATION (REFER TO ENGINEERING DRAWINGS PREPARED EXISTING DECIDUOUS TREE TO BE PRESERVED EXISTING CONIFEROUS TREE TO BE PRESERVED EXISTING DECIDUOUS TREE TO BE REMOVED EXISTING CONIFEROUS TREE TO BE REMOVED DECIDUOUS TREE PLANTING COMMON NAME Shagbark Hickory Kentucky Coffee Tree Base information received in digital format from Candevcon Limited, Project No. w17054, Drawings dated June 25, 2021 MB 21 07 MB 21 06 3 MB 21 05 2 MB 21 03 MB 18 04 2 By Yr Mo D

#### SUBJECT SITE (REFER TO ENGINEERING DRAWINGS PREPARED BY CANDEVCON LIMITED) PROPOSED SIDEWALK (REFER TO ENGINEERING DRAWINGS PREPARED BY CANDEVCON LIMITED) PROPOSED ASPHALT DRIVEWAY (REFER TO ENGINEERING DRAWINGS PREPARED BY CANDEVCON LIMITED) TOPSOIL AND SOD RESTORATION (REFER TO ENGINEERING DRAWINGS PREPARED BY CANDEVCON LIMITED) EXISTING DECIDUOUS TREE TO BE PRESERVED EXISTING CONIFEROUS TREE TO BE PRESERVED EXISTING DECIDUOUS TREE TO BE REMOVED EXISTING CONIFEROUS TREE TO BE REMOVED DECIDUOUS TREE PLANTING —Detail Number DETAIL KEY — DRAWING NUMBER SUMMARY REFER TO DETAIL SHEET LD1 FOR FULL PLANT LIST COMMON NAME Ohio Buckeye Horsechestnut Sugar Maple Hackberry Shagbark Hickory Kentucky Coffee Tree Tulip Tree Scarlet Oak Bur Oak Red Oak UA60 Ulmus americana 'Valley Forge' Valley Forge Elm Base information received in digital format from Candevcon Limited, Project No. w17054, Drawings dated June 25, 2021 Revised per Updated Road Alignment MB 21 07 MB 21 06 3 Revised per TRCA Comments Revised per City Comments MB 21 05 2 90% Submission (Number 2) MB 21 03 MB 18 04 2 By Yr Mo D All drawings and designs are the property of Cosburn Nauboris Limited and may not be used or reproduced without permission. This drawing must not be scaled.

Base Information

QC60 Quercus coccinea

QRU60 Quercus rubra

QM60 Quercus macrocarpa

UA60 Ulmus americana 'Valley Forge' Valley Forge Elm

| Base information                                                                                                                                                   |                                                                                                  |           |    |              |  |  |  |  |  |
|--------------------------------------------------------------------------------------------------------------------------------------------------------------------|--------------------------------------------------------------------------------------------------|-----------|----|--------------|--|--|--|--|--|
| l                                                                                                                                                                  | Base information received in di<br>.imited, Project No. w17054, D<br>and received June 30, 2021. |           |    |              |  |  |  |  |  |
| 6                                                                                                                                                                  | Revised per Updated Road                                                                         | Alignment | MB | 21 07 14     |  |  |  |  |  |
| 5                                                                                                                                                                  | Revised per TRCA Comment                                                                         | S         | MB | 21 06 30     |  |  |  |  |  |
| 4                                                                                                                                                                  | Revised per City Comments                                                                        |           | MB | 21 05 20     |  |  |  |  |  |
| 3                                                                                                                                                                  | 90% Submission (Number 2                                                                         | )         | MB | 21 03 12     |  |  |  |  |  |
| 2                                                                                                                                                                  | Revised 90% Submission                                                                           |           | MB | 18 04 24     |  |  |  |  |  |
| No                                                                                                                                                                 | Revision                                                                                         |           | By | Yr Mo Da     |  |  |  |  |  |
| All drawings and designs are the property of Cosburn Nauboris<br>Limited and may not be used or reproduced without permission.<br>This drawing must not be scaled. |                                                                                                  |           |    |              |  |  |  |  |  |
| Invalid Unless Signed Original                                                                                                                                     |                                                                                                  |           |    |              |  |  |  |  |  |
|                                                                                                                                                                    | ON OF LAND                                                                                       |           |    | $\backslash$ |  |  |  |  |  |