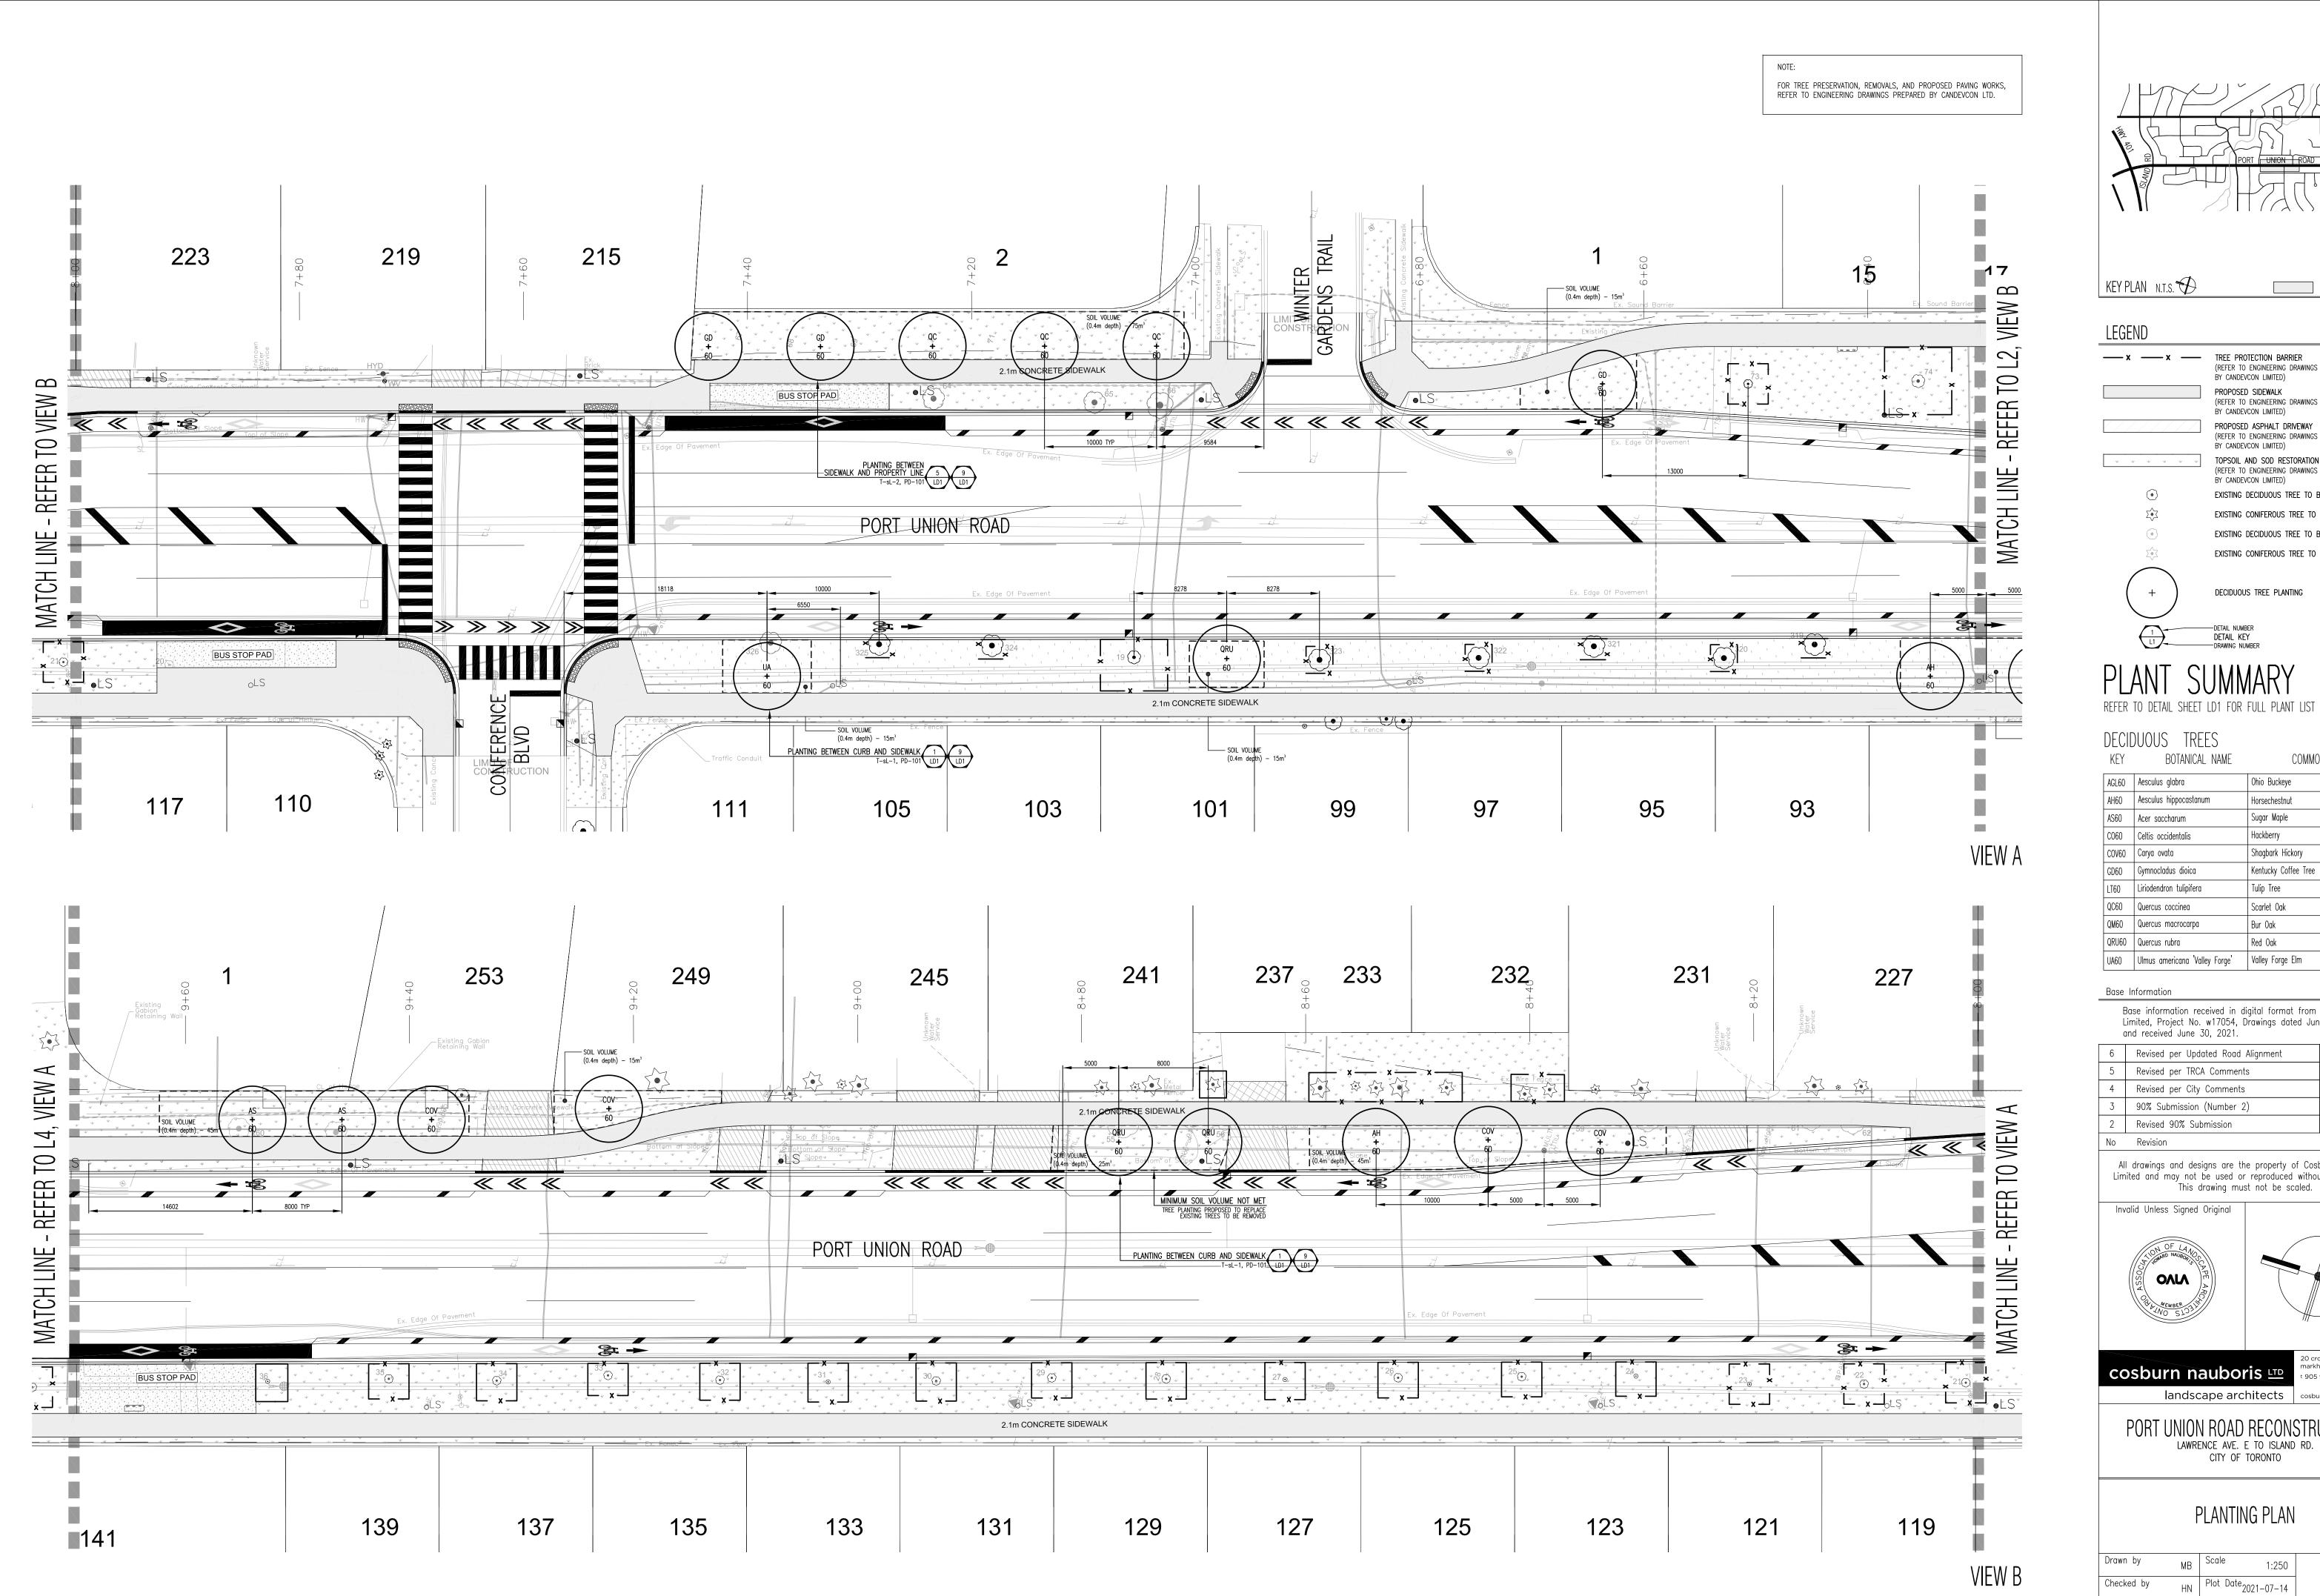

TOPSOIL AND SOD RESTORATION

BY CANDEVCON LIMITED)

(REFER TO ENGINEERING DRAWINGS PREPARED

EXISTING DECIDUOUS TREE TO BE PRESERVED Σ•] EXISTING CONIFEROUS TREE TO BE PRESERVED EXISTING DECIDUOUS TREE TO BE REMOVED EXISTING CONIFEROUS TREE TO BE REMOVED DECIDUOUS TREE PLANTING + -DETAIL NUMBER DETAIL KEY — DRAWING NUMBER SUMMARY REFER TO DETAIL SHEET LD1 FOR FULL PLANT LIST DECIDUOUS TREES KEY BOTANICAL NAME COMMON NAME AGL60 Aesculus glabra Ohio Buckeye AH60 Aesculus hippocastanum Horsechestnut AS60 Acer saccharum Sugar Maple CO60 Celtis occidentalis Hackberry COV60 Carya ovata Shagbark Hickory GD60 Gymnocladus dioica Kentucky Coffee Tree LT60 Liriodendron tulipifera Tulip Tree

Base Information

QC60 Quercus coccinea

QRU60 Quercus rubra

QM60 Quercus macrocarpa

UA60 Ulmus americana 'Valley Forge' Valley Forge Elm

| Base information                                                                                                                                                   |                                                                                                  |           |    |              |  |  |  |  |  |
|--------------------------------------------------------------------------------------------------------------------------------------------------------------------|--------------------------------------------------------------------------------------------------|-----------|----|--------------|--|--|--|--|--|
| l                                                                                                                                                                  | Base information received in di<br>.imited, Project No. w17054, D<br>and received June 30, 2021. |           |    |              |  |  |  |  |  |
| 6                                                                                                                                                                  | Revised per Updated Road                                                                         | Alignment | MB | 21 07 14     |  |  |  |  |  |
| 5                                                                                                                                                                  | Revised per TRCA Comment                                                                         | S         | MB | 21 06 30     |  |  |  |  |  |
| 4                                                                                                                                                                  | Revised per City Comments                                                                        |           | MB | 21 05 20     |  |  |  |  |  |
| 3                                                                                                                                                                  | 90% Submission (Number 2                                                                         | )         | MB | 21 03 12     |  |  |  |  |  |
| 2                                                                                                                                                                  | Revised 90% Submission                                                                           |           | MB | 18 04 24     |  |  |  |  |  |
| No                                                                                                                                                                 | Revision                                                                                         |           | By | Yr Mo Da     |  |  |  |  |  |
| All drawings and designs are the property of Cosburn Nauboris<br>Limited and may not be used or reproduced without permission.<br>This drawing must not be scaled. |                                                                                                  |           |    |              |  |  |  |  |  |
| Invalid Unless Signed Original                                                                                                                                     |                                                                                                  |           |    |              |  |  |  |  |  |
|                                                                                                                                                                    | ON OF LAND                                                                                       |           |    | $\backslash$ |  |  |  |  |  |

Scarlet Oak

Bur Oak Red Oak

ΟΛΙΛ 20 crown steel dr. suite 2 markham, on I3r 9x9

cosburn nauboris 🞞 t 905 940 4443 landscape architects

PORT UNION ROAD RECONSTRUCTION LAWRENCE AVE. E TO ISLAND RD. CITY OF TORONTO

osburnnauboris.ca

# PLANTING PLAN

| Drawn by    | MB | Scale        | 1:250     |             |
|-------------|----|--------------|-----------|-------------|
| Checked by  | ΗN | Plot Date 20 | )21-07-14 | 15          |
| Approved by | ΗN | Project      | 2230      | Drawing No. |