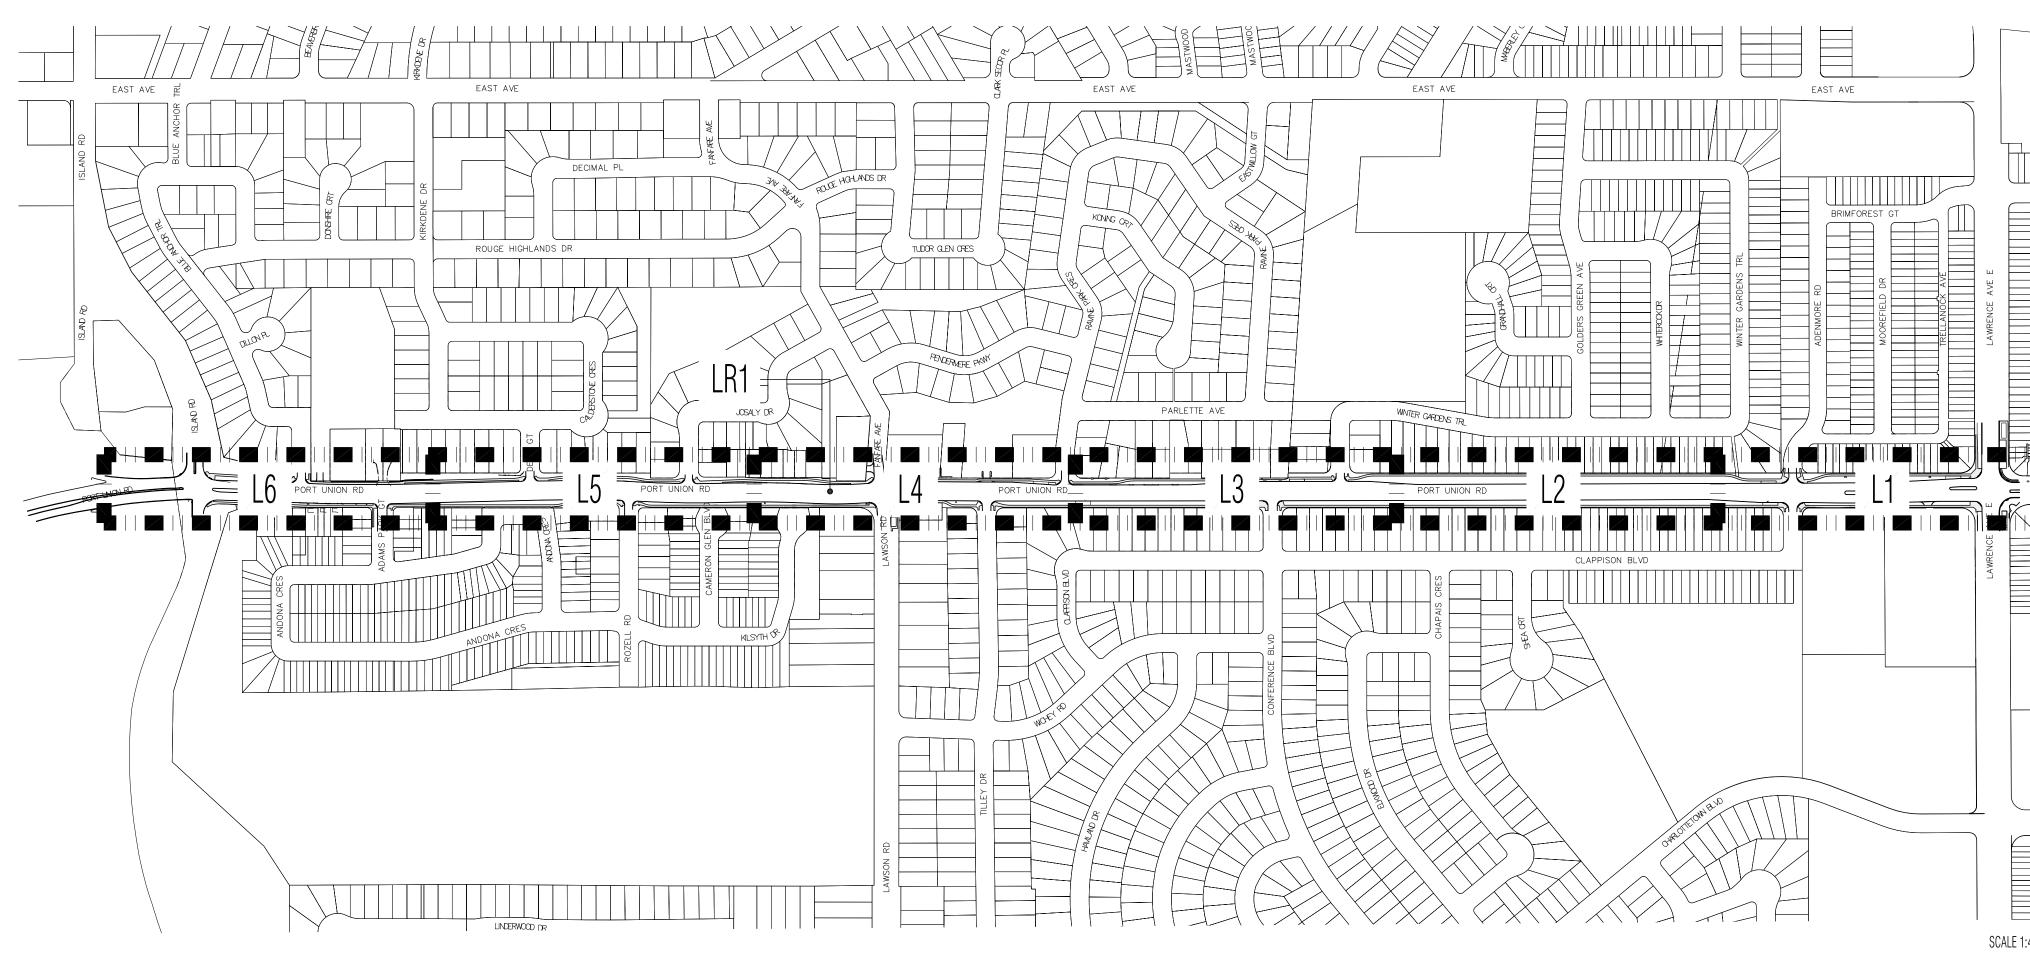

Drawina No.

HN |

HN Project

NOTE: FOR TREE PRESERVATION, REMOVALS, AND PROPOSED PAVING WORKS, REFER TO ENGINEERING DRAWINGS PREPARED BY CANDEVCON LTD. 77 83 79 81 . \_\_\_\_\_\_ \_\_\_\_ / \_\_\_\_<u>\*</u>\_\_ × \* \* \* \* \* \* \* \* , **⊢** \* \* \* -Ľ X, → •ĽS Ξ VIEW -01 REFER MATCH × - SOIL VOLUME (0.4m depth) - 15m<sup>3</sup> 29 33 31  $\overline{}$ VIEW A 41 43 45 \* \* \* \* \* \* \* \* \*  $\prec$ VIEW L<u>....</u>¥x . • •LS , OLS 10 REFER 1 MATCH LINE , <mark>×(●)</mark> 309—×  $\underline{\frown}_{\mathsf{x}}$ -ðĽS--67 69 VIEW B

# Drawn byMBScale1:250Checked byHNPlot Date2021-07-14L2230Approved byHNProject2230

SUBJECT SITE (REFER TO ENGINEERING DRAWINGS PREPARED (REFER TO ENGINEERING DRAWINGS PREPARED PROPOSED ASPHALT DRIVEWAY (REFER TO ENGINEERING DRAWINGS PREPARED TOPSOIL AND SOD RESTORATION (REFER TO ENGINEERING DRAWINGS PREPARED EXISTING DECIDUOUS TREE TO BE PRESERVED EXISTING CONIFEROUS TREE TO BE PRESERVED EXISTING DECIDUOUS TREE TO BE REMOVED EXISTING CONIFEROUS TREE TO BE REMOVED DECIDUOUS TREE PLANTING COMMON NAME Shagbark Hickory Kentucky Coffee Tree Base information received in digital format from Candevcon Limited, Project No. w17054, Drawings dated June 25, 2021 MB 21 07 MB 21 06 3 MB 21 05 2 MB 21 03 MB 18 04 2 By Yr Mo D

# PLANTING PLAN

| Drawn by    | MB | Scale         | 1:250    |             |
|-------------|----|---------------|----------|-------------|
| Checked by  | ΗN | Plot Date 202 | 21-07-14 | 13          |
| Approved by | ΗN | Project       | 2230     | Drawing No. |

#### SUBJECT SITE (REFER TO ENGINEERING DRAWINGS PREPARED BY CANDEVCON LIMITED) PROPOSED SIDEWALK (REFER TO ENGINEERING DRAWINGS PREPARED BY CANDEVCON LIMITED) PROPOSED ASPHALT DRIVEWAY (REFER TO ENGINEERING DRAWINGS PREPARED BY CANDEVCON LIMITED) TOPSOIL AND SOD RESTORATION (REFER TO ENGINEERING DRAWINGS PREPARED BY CANDEVCON LIMITED) EXISTING DECIDUOUS TREE TO BE PRESERVED EXISTING CONIFEROUS TREE TO BE PRESERVED EXISTING DECIDUOUS TREE TO BE REMOVED EXISTING CONIFEROUS TREE TO BE REMOVED DECIDUOUS TREE PLANTING —Detail Number DETAIL KEY — DRAWING NUMBER SUMMARY REFER TO DETAIL SHEET LD1 FOR FULL PLANT LIST COMMON NAME Ohio Buckeye Horsechestnut Sugar Maple Hackberry Shagbark Hickory Kentucky Coffee Tree Tulip Tree Scarlet Oak Bur Oak Red Oak UA60 Ulmus americana 'Valley Forge' Valley Forge Elm Base information received in digital format from Candevcon Limited, Project No. w17054, Drawings dated June 25, 2021 Revised per Updated Road Alignment MB 21 07 MB 21 06 3 Revised per TRCA Comments Revised per City Comments MB 21 05 2 90% Submission (Number 2) MB 21 03 MB 18 04 2 By Yr Mo D All drawings and designs are the property of Cosburn Nauboris Limited and may not be used or reproduced without permission. This drawing must not be scaled.