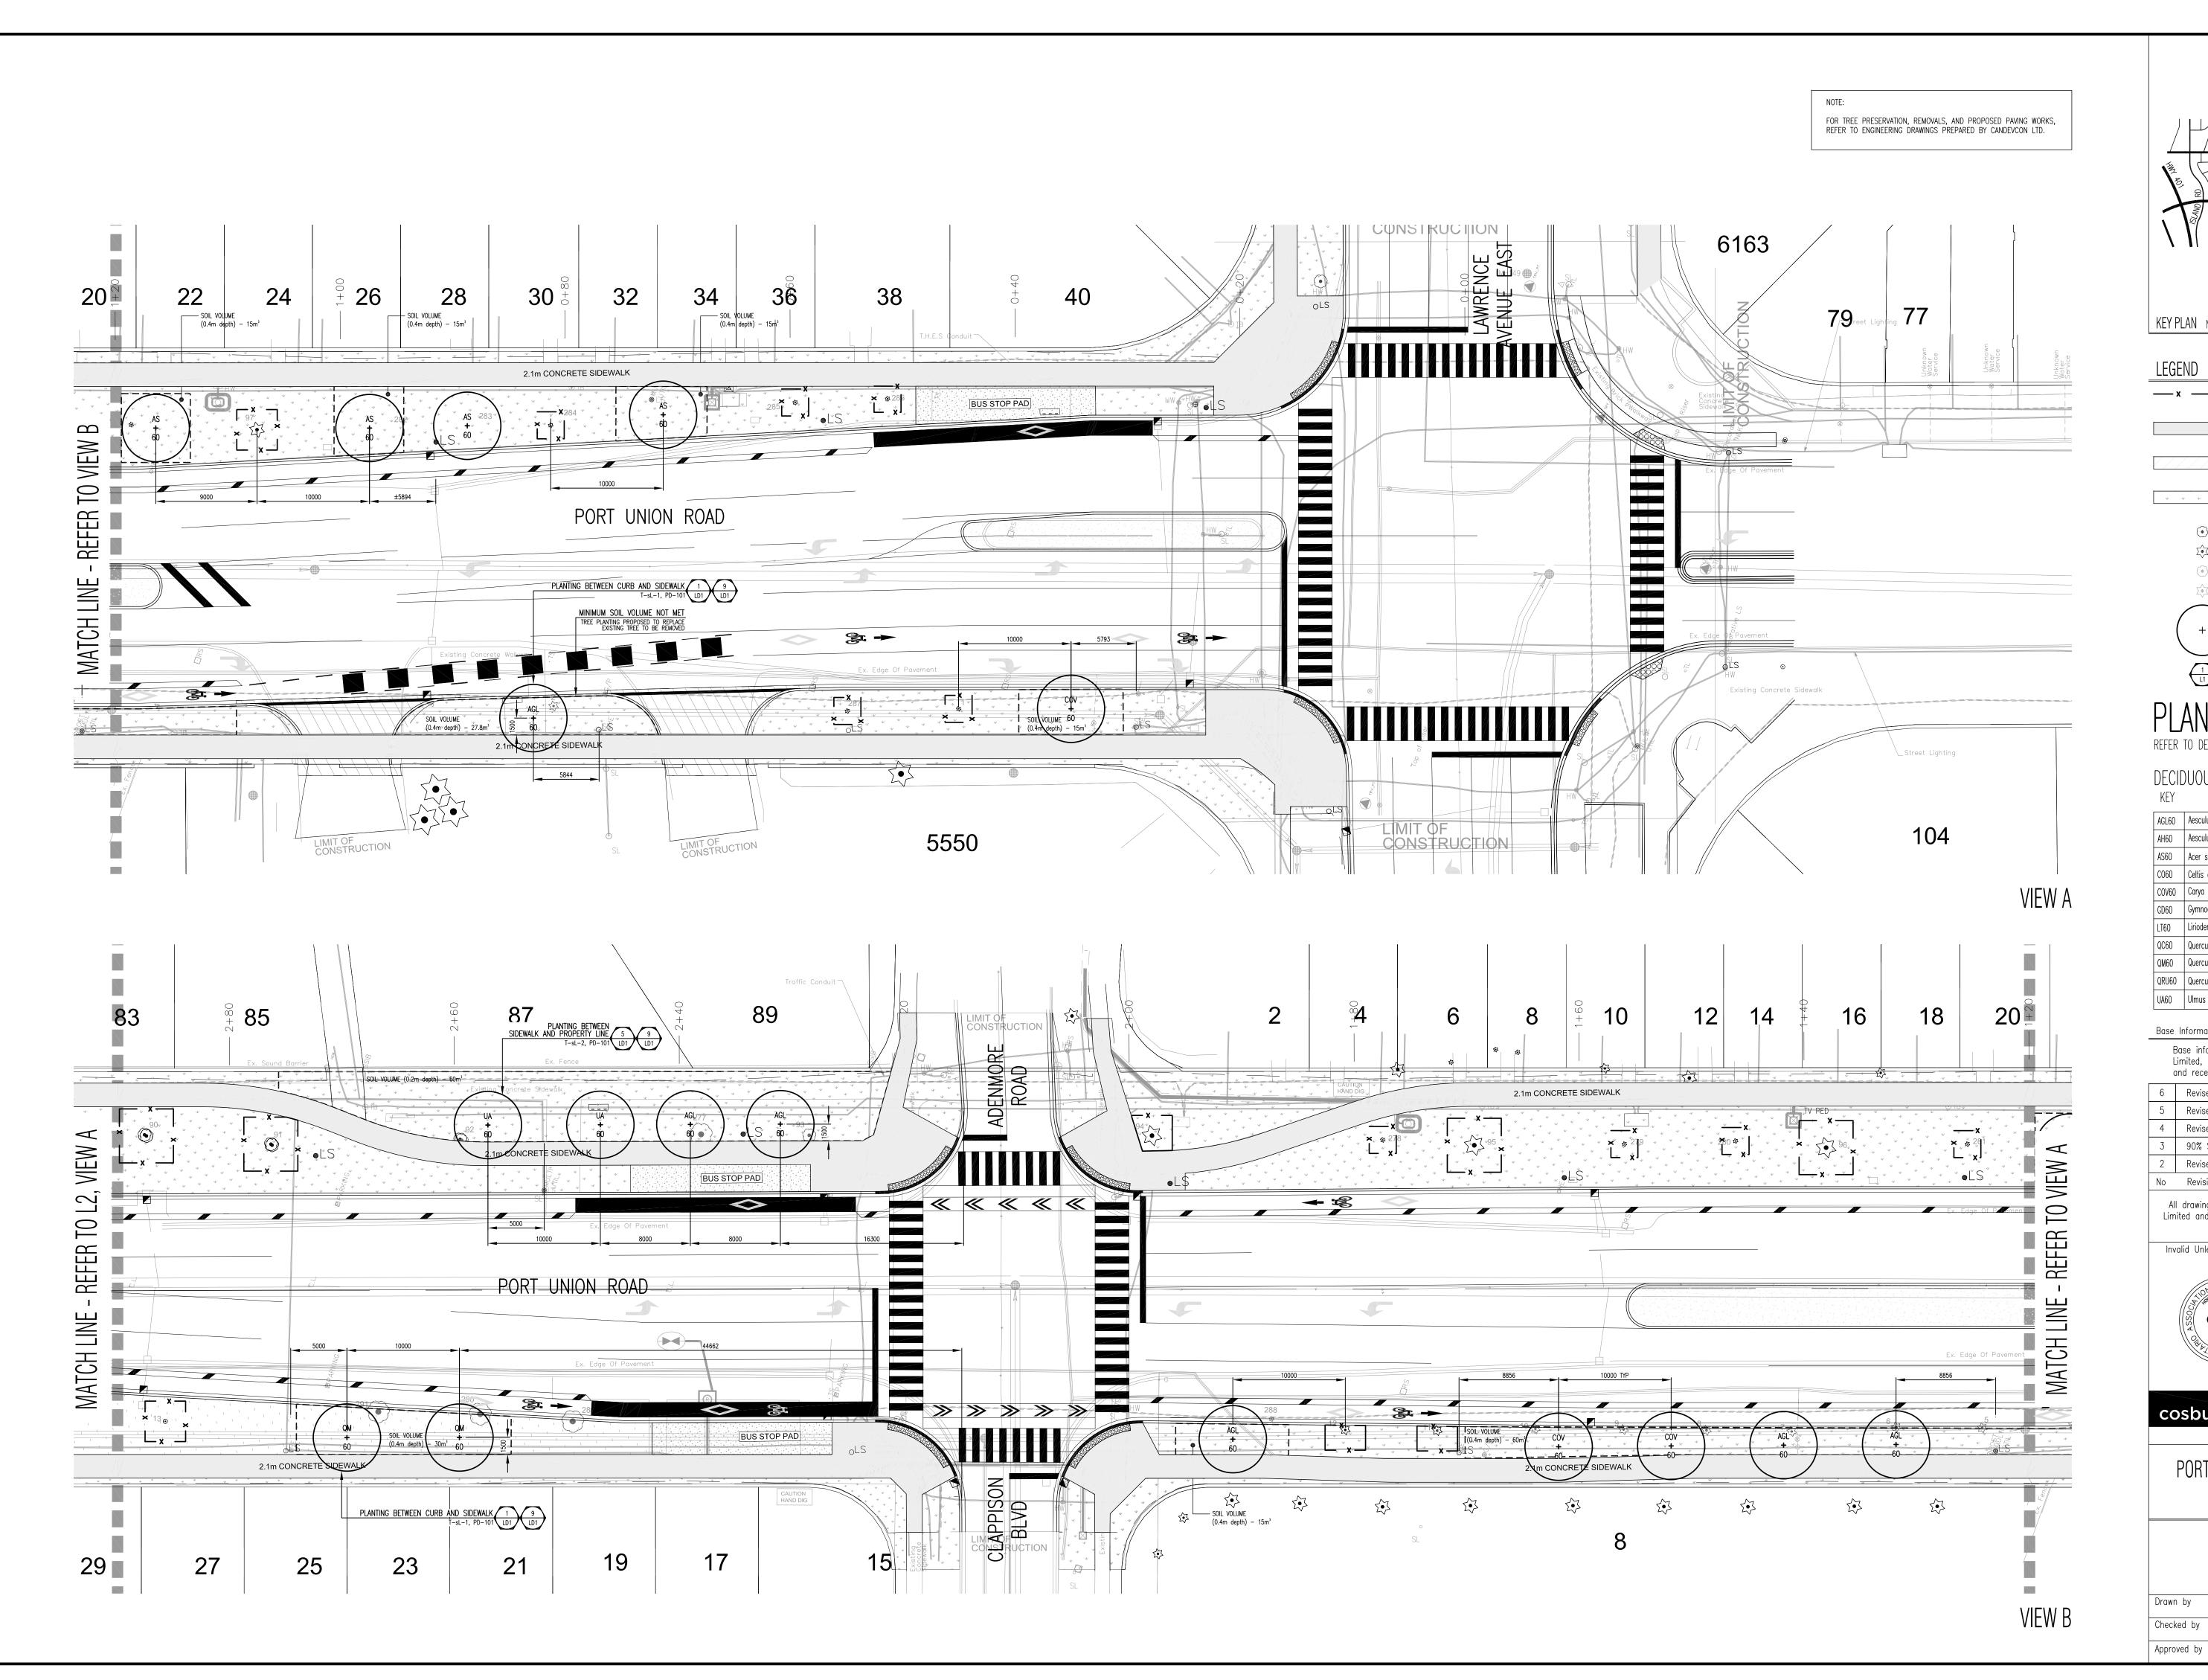

Drawina No.

HN |

HN Project

NOTE: FOR TREE PRESERVATION, REMOVALS, AND PROPOSED PAVING WORKS, REFER TO ENGINEERING DRAWINGS PREPARED BY CANDEVCON LTD. 77 83 79 81 . \_\_\_\_\_\_ \_\_\_\_ / \_\_\_\_<u>\*</u>\_\_ × \* \* \* \* \* \* \* \* , **⊢** \* \* \* -Ľ X, → •ĽS Ξ VIEW -01 REFER MATCH × - SOIL VOLUME (0.4m depth) - 15m<sup>3</sup> 29 33 31  $\overline{}$ VIEW A 41 43 45 \* \* \* \* \* \* \* \* \*  $\prec$ VIEW L<u>....</u>¥x . • •LS , OLS 10 REFER 1 MATCH LINE , <mark>×(●)</mark> 309—×  $\underline{\frown}_{\mathsf{x}}$ -ðĽS--67 69 VIEW B