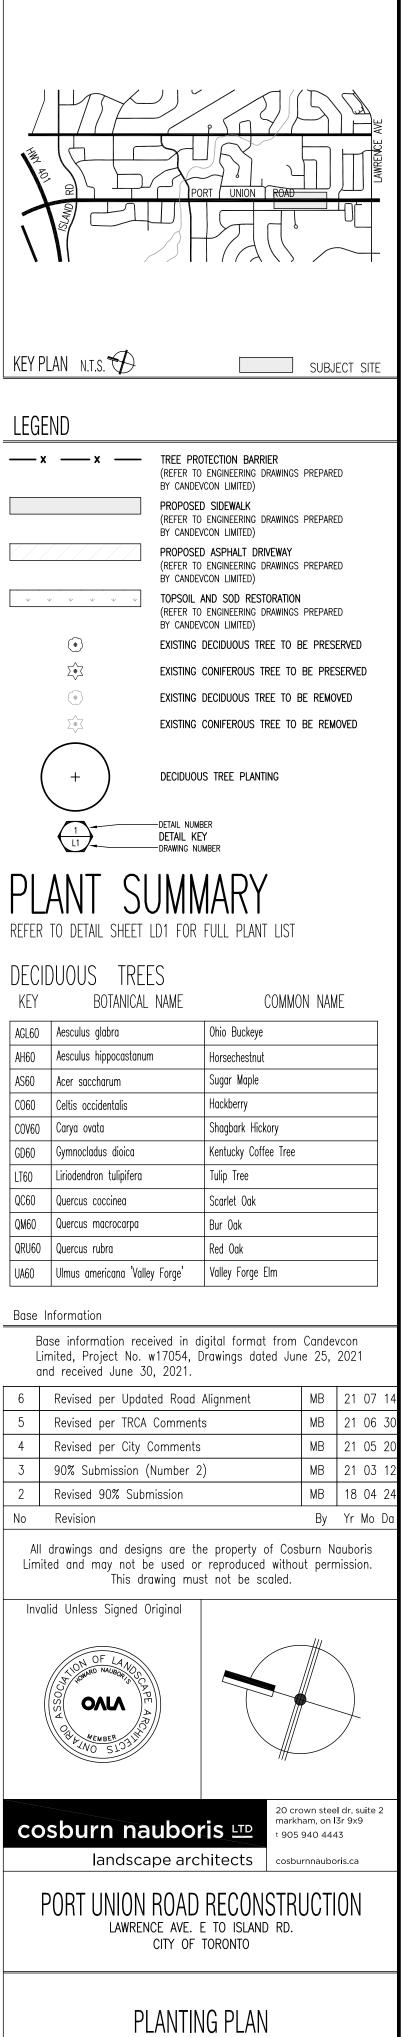

Drawina No.

HN |

HN Project

NOTE: FOR TREE PRESERVATION, REMOVALS, AND PROPOSED PAVING WORKS, REFER TO ENGINEERING DRAWINGS PREPARED BY CANDEVCON LTD. 77 83 79 81 . \_\_\_\_\_\_ \_\_\_\_ / \_\_\_\_<u>\*</u>\_\_ × \* \* \* \* \* \* \* \* , **⊢** \* \* \* -Ľ X, → •ĽS Ξ VIEW -01 REFER MATCH × - SOIL VOLUME (0.4m depth) - 15m<sup>3</sup> 29 33 31  $\overline{}$ VIEW A 41 43 45 \* \* \* \* \* \* \* \* \*  $\prec$ VIEW L<u>....</u>¥x . • •LS , OLS 10 REFER 1 MATCH LINE , <mark>×(●)</mark> 309—×  $\underline{\frown}_{\mathsf{x}}$ -ðĽS--67 69 VIEW B

# Drawn byMBScale1:250Checked byHNPlot Date2021-07-14L2230Approved byHNProject2230

SUBJECT SITE (REFER TO ENGINEERING DRAWINGS PREPARED (REFER TO ENGINEERING DRAWINGS PREPARED PROPOSED ASPHALT DRIVEWAY (REFER TO ENGINEERING DRAWINGS PREPARED TOPSOIL AND SOD RESTORATION (REFER TO ENGINEERING DRAWINGS PREPARED EXISTING DECIDUOUS TREE TO BE PRESERVED EXISTING CONIFEROUS TREE TO BE PRESERVED EXISTING DECIDUOUS TREE TO BE REMOVED EXISTING CONIFEROUS TREE TO BE REMOVED DECIDUOUS TREE PLANTING COMMON NAME Shagbark Hickory Kentucky Coffee Tree Base information received in digital format from Candevcon Limited, Project No. w17054, Drawings dated June 25, 2021 MB 21 07 MB 21 06 3 MB 21 05 2 MB 21 03 MB 18 04 2 By Yr Mo D

All drawings and designs are the property of Cosburn Nauboris Limited and may not be used or reproduced without permission. This drawing must not be scaled.

PORT UNION ROAD RECONSTRUCTION LAWRENCE AVE. E TO ISLAND RD.

# PLANTING PLAN

| Drawn by    | MB | Scale         | 1:250    |             |
|-------------|----|---------------|----------|-------------|
| Checked by  | ΗN | Plot Date 202 | 21-07-14 | 13          |
| Approved by | ΗN | Project       | 2230     | Drawing No. |

#### SUBJECT SITE (REFER TO ENGINEERING DRAWINGS PREPARED BY CANDEVCON LIMITED) PROPOSED SIDEWALK (REFER TO ENGINEERING DRAWINGS PREPARED BY CANDEVCON LIMITED) PROPOSED ASPHALT DRIVEWAY (REFER TO ENGINEERING DRAWINGS PREPARED BY CANDEVCON LIMITED) TOPSOIL AND SOD RESTORATION (REFER TO ENGINEERING DRAWINGS PREPARED BY CANDEVCON LIMITED) EXISTING DECIDUOUS TREE TO BE PRESERVED EXISTING CONIFEROUS TREE TO BE PRESERVED EXISTING DECIDUOUS TREE TO BE REMOVED EXISTING CONIFEROUS TREE TO BE REMOVED DECIDUOUS TREE PLANTING —Detail Number DETAIL KEY — DRAWING NUMBER SUMMARY REFER TO DETAIL SHEET LD1 FOR FULL PLANT LIST COMMON NAME Ohio Buckeye Horsechestnut Sugar Maple Hackberry Shagbark Hickory Kentucky Coffee Tree Tulip Tree Scarlet Oak Bur Oak Red Oak UA60 Ulmus americana 'Valley Forge' Valley Forge Elm Base information received in digital format from Candevcon Limited, Project No. w17054, Drawings dated June 25, 2021 Revised per Updated Road Alignment MB 21 07 MB 21 06 3 Revised per TRCA Comments Revised per City Comments MB 21 05 2 90% Submission (Number 2) MB 21 03 MB 18 04 2 By Yr Mo D All drawings and designs are the property of Cosburn Nauboris Limited and may not be used or reproduced without permission. This drawing must not be scaled.

20 crown steel dr. suite 2 narkham, on I3r 9x9 cosburn nauboris 🞞 t 905 940 4443 landscape architects cosburnnauboris.ca

PORT UNION ROAD RECONSTRUCTION LAWRENCE AVE. E TO ISLAND RD. CITY OF TORONTO

#### PLANTING PLAN 1:250 Checked by Plot Date 2021-07-14 ΗN Approved by HN Project

2230

Drawina No.

NOTE: FOR TREE PRESERVATION, REMOVALS, AND PROPOSED PAVING WORKS, REFER TO ENGINEERING DRAWINGS PREPARED BY CANDEVCON LTD.