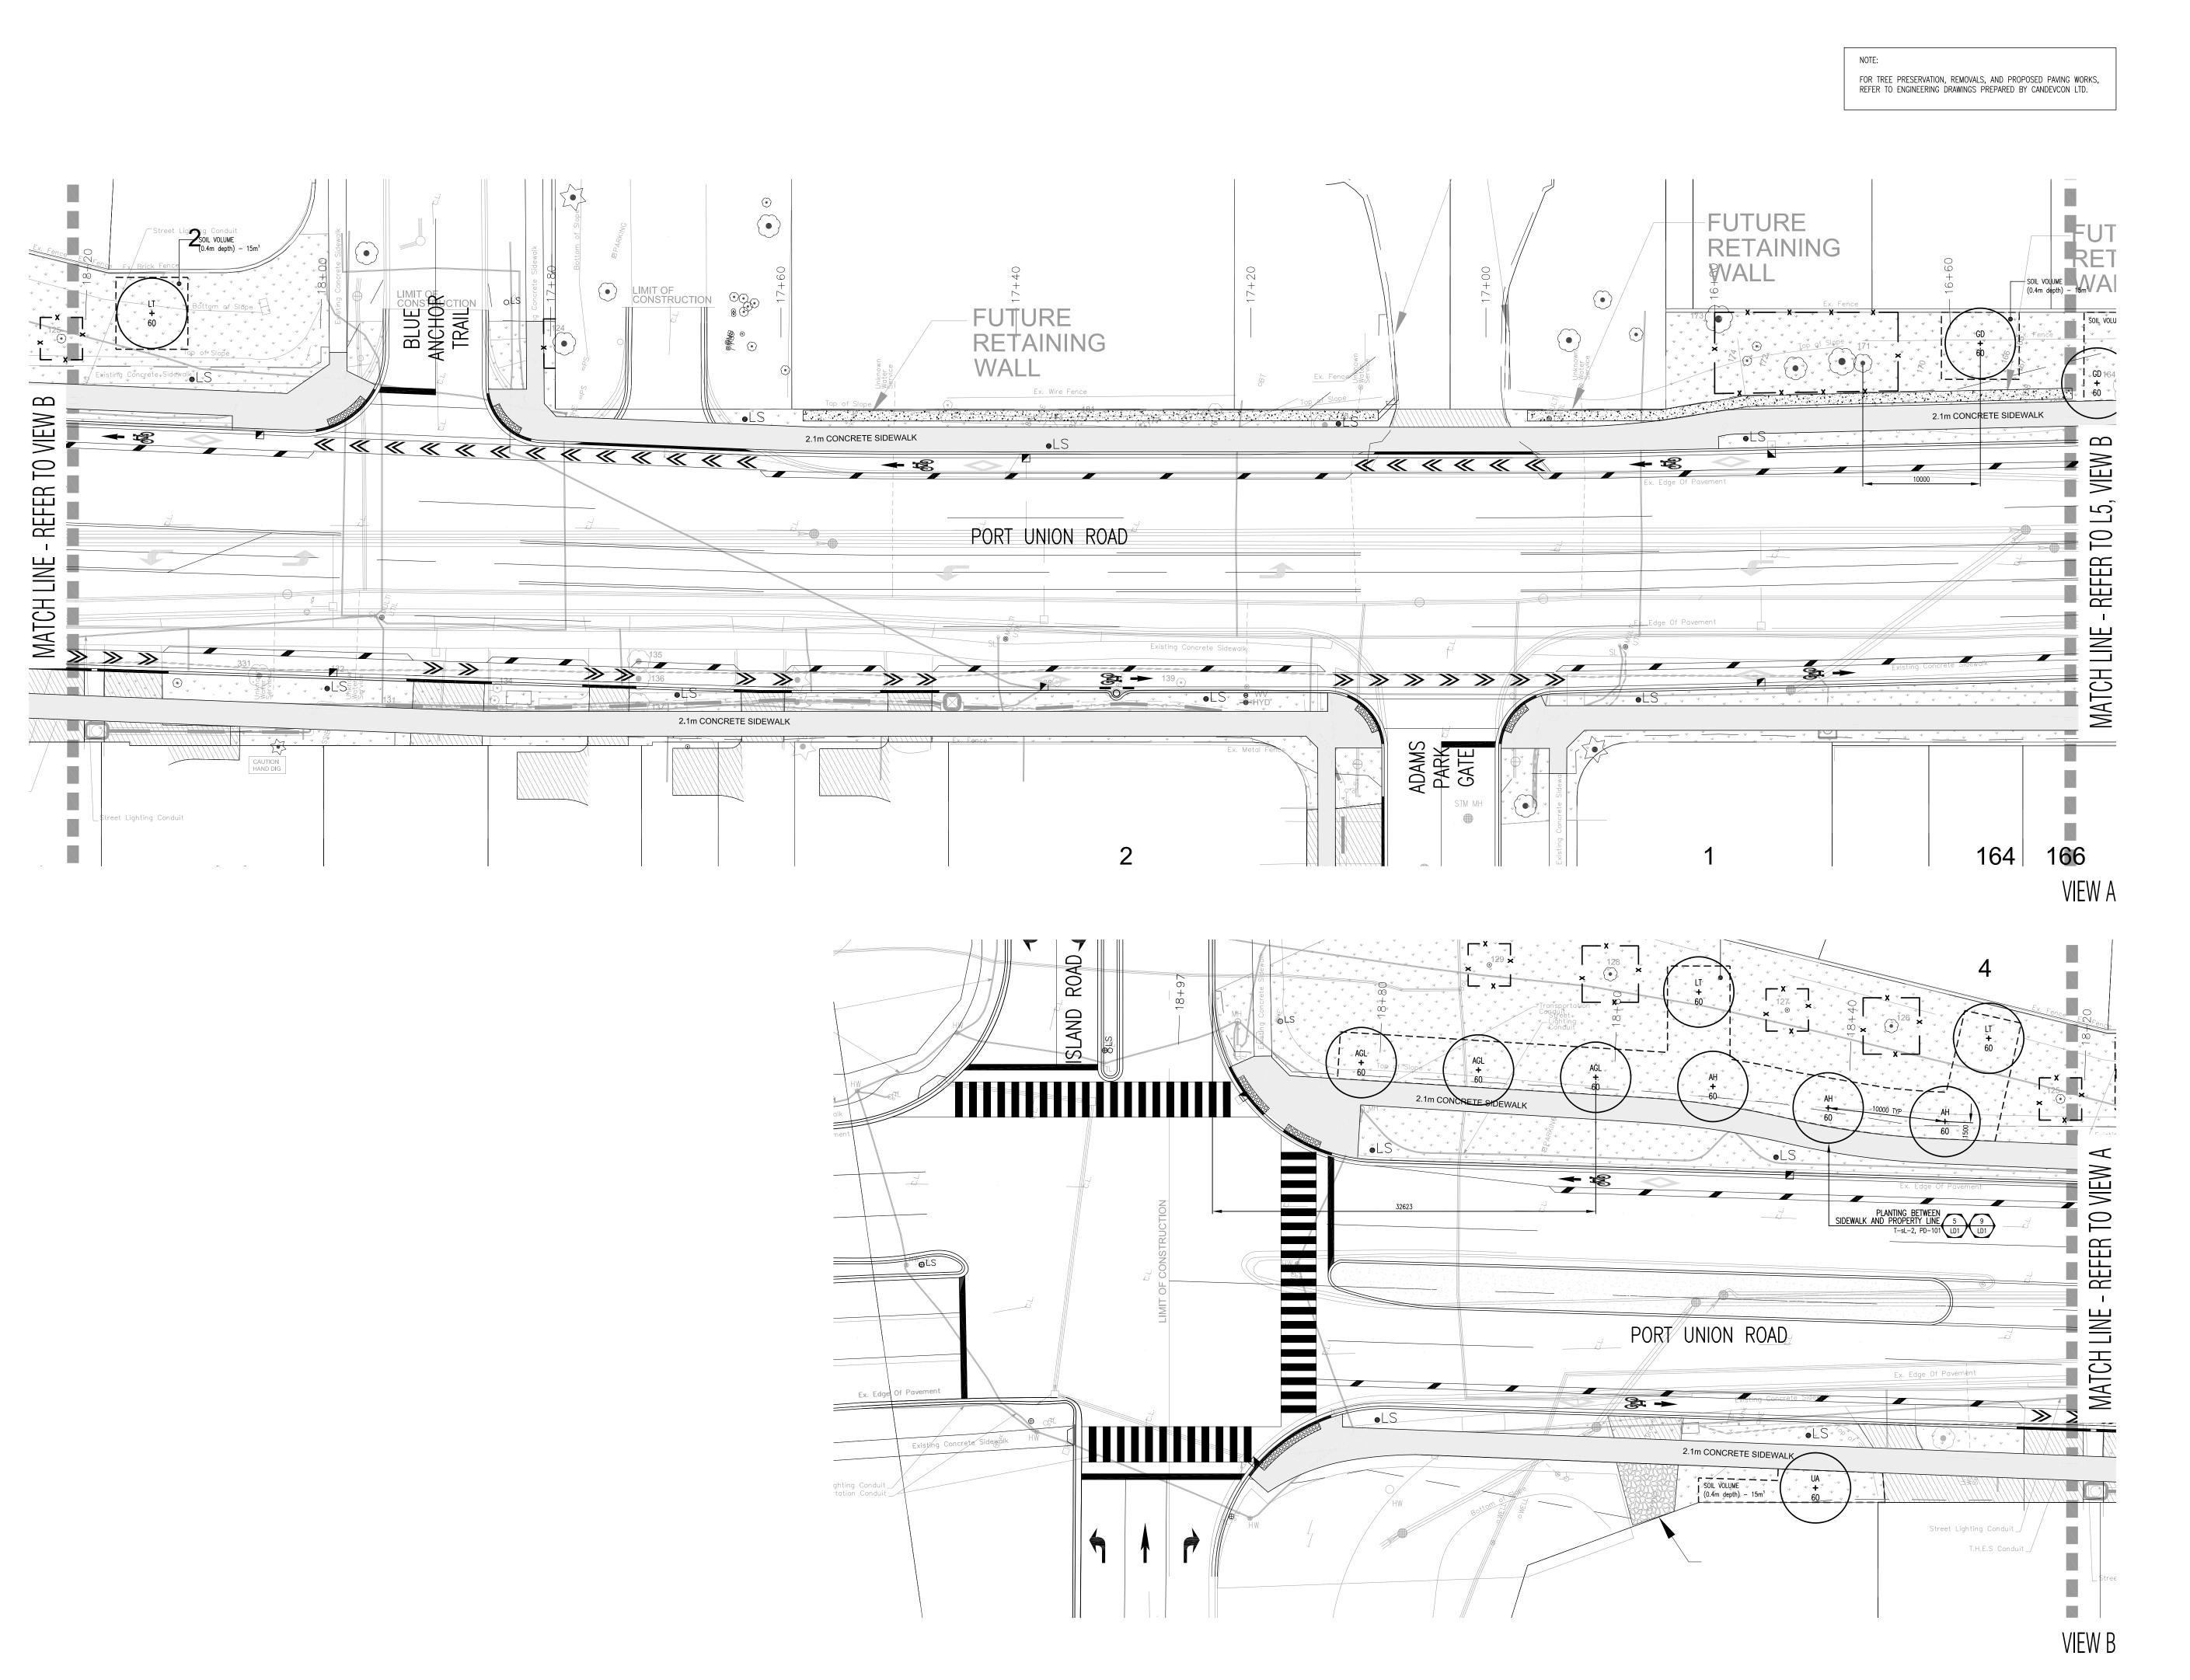

Drawina No.

HN |

HN Project

NOTE: FOR TREE PRESERVATION, REMOVALS, AND PROPOSED PAVING WORKS, REFER TO ENGINEERING DRAWINGS PREPARED BY CANDEVCON LTD. 77 83 79 81 . \_\_\_\_\_\_ \_\_\_\_ / \_\_\_\_<u>\*</u>\_\_ × \* \* \* \* \* \* \* \* , **⊢** \* \* \* -Ľ X, → •ĽS Ξ VIEW -01 REFER MATCH × - SOIL VOLUME (0.4m depth) - 15m<sup>3</sup> 29 33 31  $\overline{}$ VIEW A 41 43 45 \* \* \* \* \* \* \* \* \*  $\prec$ VIEW L<u>....</u>¥x . • •LS , OLS 10 REFER 1 MATCH LINE , <mark>×(●)</mark> 309—×  $\underline{\frown}_{\mathsf{x}}$ -ðĽS--67 69 VIEW B

#### SUBJECT SITE (REFER TO ENGINEERING DRAWINGS PREPARED BY CANDEVCON LIMITED) PROPOSED SIDEWALK (REFER TO ENGINEERING DRAWINGS PREPARED BY CANDEVCON LIMITED) PROPOSED ASPHALT DRIVEWAY (REFER TO ENGINEERING DRAWINGS PREPARED BY CANDEVCON LIMITED) TOPSOIL AND SOD RESTORATION (REFER TO ENGINEERING DRAWINGS PREPARED BY CANDEVCON LIMITED) EXISTING DECIDUOUS TREE TO BE PRESERVED EXISTING CONIFEROUS TREE TO BE PRESERVED EXISTING DECIDUOUS TREE TO BE REMOVED EXISTING CONIFEROUS TREE TO BE REMOVED DECIDUOUS TREE PLANTING —Detail Number DETAIL KEY — DRAWING NUMBER SUMMARY REFER TO DETAIL SHEET LD1 FOR FULL PLANT LIST COMMON NAME Ohio Buckeye Horsechestnut Sugar Maple Hackberry Shagbark Hickory Kentucky Coffee Tree Tulip Tree Scarlet Oak Bur Oak Red Oak UA60 Ulmus americana 'Valley Forge' Valley Forge Elm Base information received in digital format from Candevcon Limited, Project No. w17054, Drawings dated June 25, 2021 Revised per Updated Road Alignment MB 21 07 MB 21 06 3 Revised per TRCA Comments Revised per City Comments MB 21 05 2 90% Submission (Number 2) MB 21 03 MB 18 04 2 By Yr Mo D All drawings and designs are the property of Cosburn Nauboris Limited and may not be used or reproduced without permission. This drawing must not be scaled.

TOPSOIL AND SOD RESTORATION

BY CANDEVCON LIMITED)

(REFER TO ENGINEERING DRAWINGS PREPARED

EXISTING DECIDUOUS TREE TO BE PRESERVED Σ•] EXISTING CONIFEROUS TREE TO BE PRESERVED EXISTING DECIDUOUS TREE TO BE REMOVED EXISTING CONIFEROUS TREE TO BE REMOVED DECIDUOUS TREE PLANTING + -DETAIL NUMBER DETAIL KEY — DRAWING NUMBER SUMMARY REFER TO DETAIL SHEET LD1 FOR FULL PLANT LIST DECIDUOUS TREES KEY BOTANICAL NAME COMMON NAME AGL60 Aesculus glabra Ohio Buckeye AH60 Aesculus hippocastanum Horsechestnut AS60 Acer saccharum Sugar Maple CO60 Celtis occidentalis Hackberry COV60 Carya ovata Shagbark Hickory GD60 Gymnocladus dioica Kentucky Coffee Tree LT60 Liriodendron tulipifera Tulip Tree

#### DETAIL KEY — DRAWING NUMBER SUMMARY PLANT

REFER TO DETAIL SHEET LD1 FOR FULL PLANT LIST

-DETAIL NUMBER

DECIDUOUS TREES

+

| KEY   | BOTANICAL NAME                 | COMMON NAME          |  |  |  |  |
|-------|--------------------------------|----------------------|--|--|--|--|
| AGL60 | Aesculus glabra                | Ohio Buckeye         |  |  |  |  |
| AH60  | Aesculus hippocastanum         | Horsechestnut        |  |  |  |  |
| AS60  | Acer saccharum                 | Sugar Maple          |  |  |  |  |
| C060  | Celtis occidentalis            | Hackberry            |  |  |  |  |
| C0V60 | Carya ovata                    | Shagbark Hickory     |  |  |  |  |
| GD60  | Gymnocladus dioica             | Kentucky Coffee Tree |  |  |  |  |
| LT60  | Liriodendron tulipifera        | Tulip Tree           |  |  |  |  |
| QC60  | Quercus coccinea               | Scarlet Oak          |  |  |  |  |
| QM60  | Quercus macrocarpa             | Bur Oak              |  |  |  |  |
| QRU60 | Quercus rubra                  | Red Oak              |  |  |  |  |
| UA60  | Ulmus americana 'Valley Forge' | Valley Forge Elm     |  |  |  |  |