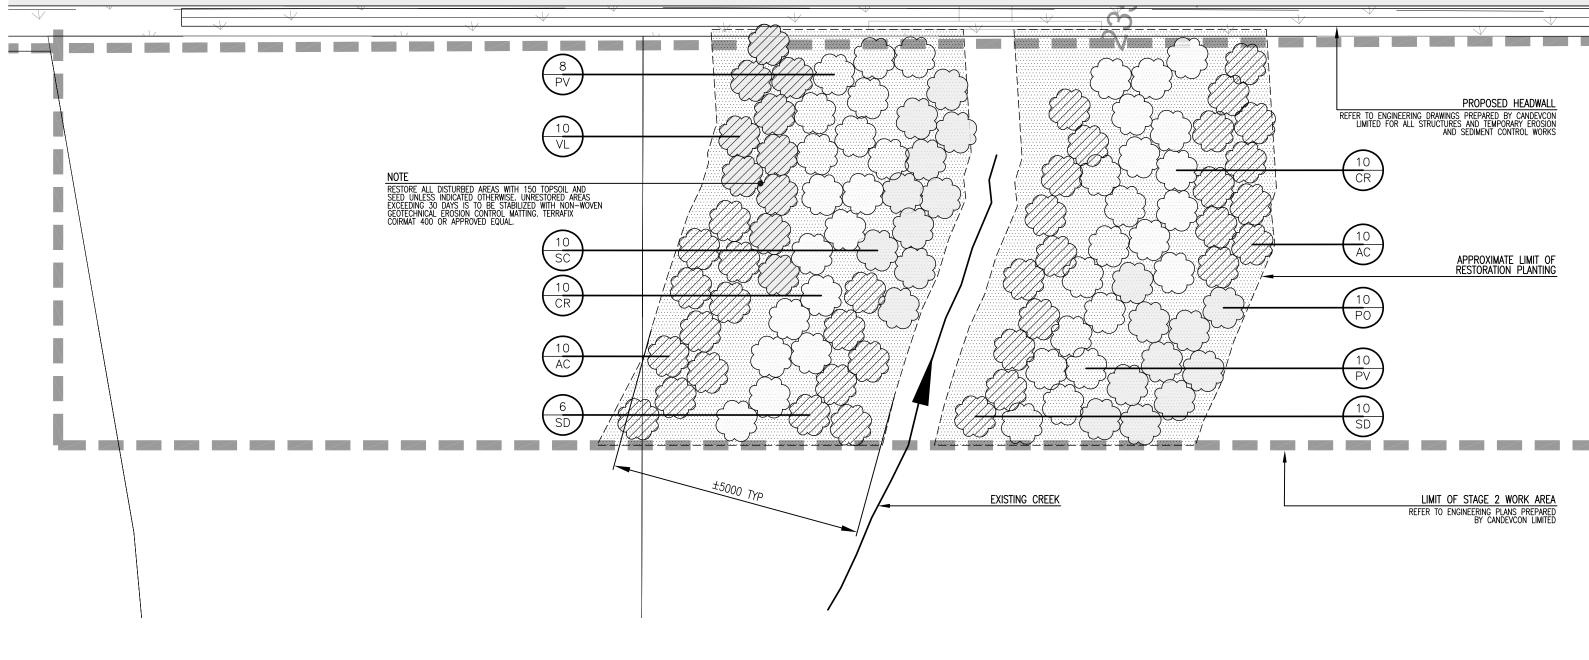

# PLANT LIST - CREEK RESTORATION

DECIDUOUS SHRUBS KEY QTY. BOTANICAL NAME

NURSE CROP SEED MIXTURE

AVENA SATIVA COMMON OATS 100%

seeding application method: seed drilling by approved contractor

SEED SOURCE: OSC SEEDS P.O. BOX 7, WATERLOO, ON, N2J 326

TEL # 1-519-886-0557

APPLICATION RATE: 22–25 KG/HA

NOTE:

COMMON NAME CAL. HT. SPREAD ROOTS

(mm) (cm) (cm)

|     |    |                         |                   | · · / | · / | · · / |       |                                                    |
|-----|----|-------------------------|-------------------|-------|-----|-------|-------|----------------------------------------------------|
| AC  | 20 | Amelanchier canadensis  | Serviceberry      | -     | 30  | 40    | CG/FP | Rooted Cutting or Potted Depending on Availability |
| AMC | 10 | Aronia melanocarpa      | Chokeberry        | -     | 30  | 30    | CG/FP | Rooted Cutting or Potted Depending on Availability |
| CR  | 38 | Cornus racemosa         | Gray Dogwood      | -     | 30  | 40    | CG/FP | Rooted Cutting or Potted Depending on Availability |
| PO  | 20 | Physocarpus opulifolius | Ninebark          | -     | 30  | 40    | CG/FP | Rooted Cutting or Potted Depending on Availability |
| PV  | 18 | Prunus virginiana       | Chokecherry       | -     | 30  | 30    | CG/FP | Rooted Cutting or Potted Depending on Availability |
| SC  | 20 | Sambucus canadensis     | Common Elderberry | -     | 30  | 40    | CG/FP | Rooted Cutting or Potted Depending on Availability |
| SD  | 16 | Salix discolor          | Pussy Willow      | -     | 30  | 40    | CG/FP | Rooted Cutting or Potted Depending on Availability |
| VL  | 21 | Viburnum lentago        | Nannyberry        | -     | 30  | 40    | CG/FP | Rooted Cutting or Potted Depending on Availability |
|     |    |                         |                   |       |     |       |       |                                                    |

CG – CONTAINER GROWN FP – FIELD POTTED

REMARKS

FOR TREE PRESERVATION, REMOVALS, AND PROPOSED PAVING WORKS, REFER TO ENGINEERING DRAWINGS PREPARED BY CANDEVCON LTD.