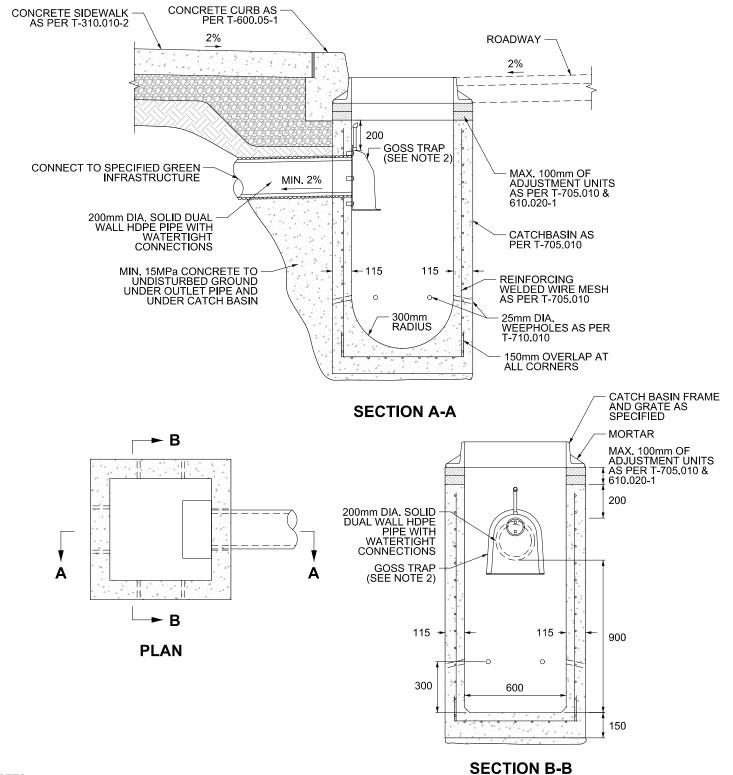

## NOTES:

- 1. INSTALL 200mm VERTICAL CLEANOUT WITHIN GREEN INFRASTRUCTURE SYSTEM IN LINE WITH INLET PIPE (REFER TO CONTRACT DRAWINGS FOR LOCATION).
- 2. GOSS TRAP SHALL BE REMOVABLE OR INCLUDE EYELET OPENING FOR INSPECTION AND MAINTENANCE.

All dimensions are in millimetres unless otherwise shown.

|                  | ENGINEERING & CONSTRUCTION SERVICES STANDARD DRAWING | REV 0     | SEP 2021 |
|------------------|------------------------------------------------------|-----------|----------|
| <b>M</b> Toronto | CATCH BASIN UNDERGROUND INLET  LAYOUT AND SECTIONS   | T-850.104 |          |
|                  |                                                      | NTS       | SHEET 4  |