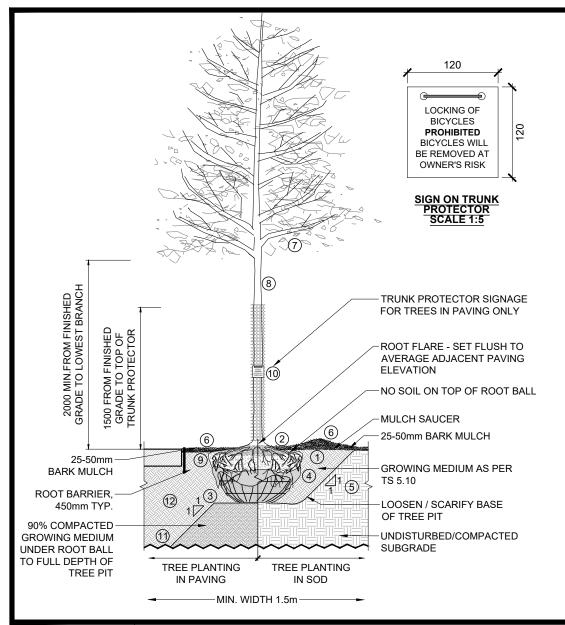

## NOTES:

- REMOVE ALL DEBRIS AND CONTAMINATED SOIL FROM PLANTING SPACE PRIOR TO PLANTING.
- 2. TREE WILL BE POSITIONED WITH TRUNK FLARE SLIGHTLY (2-5cm) ABOVE FINAL GRADE AND STRUCTURAL ROOTS NEAR SURFACE. TOP OF ROOT BALL SHOULD NOT BE DISTURBED OR COVERED WITH SOIL. CONTRACTOR SHALL REMOVE EXCESS SOIL FROM THE TOP OF THE ROOT BALL TO EXPOSE ROOT FLARE PRIOR TO PLANTING TO ENSURE THAT THE BASE OF THE TRUNK FLARE IS FLUSH WITH THE ADJACENT GRADE AND PLUMB IN ALL DIRECTIONS.
- 3. DIG PLANTING HOLE MIN. 60cm WIDER THAN THE WIDEST DIMENSIONS OF THE ROOT BALL.
- 4. TOP HALF OF ALL ROOT BALL PACKING AND WIRE TO BE CUT AND REMOVED OFF-SITE. CUT BURLAP AWAY. DO NOT FOLD DOWN.
- 5. GROWING MEDIUM SHOULD BE LIGHTLY TAMPED EVERY 15cm WHEN THE PLANTING HOLE IS BEING FILLED. ONCE  $\frac{2}{3}$  OF DEPTH OF PLANTING PIT HAS BEEN BACKFILLED, FILL REMAINING SPACE WITH WATER. ONCE WATER HAS PENETRATED GROWING MEDIUM, FILL TO FINISH GRADE. SOAK GROWING MEDIUM TO ENSURE FULL CONTACT BETWEEN ROOT BALL AND GROWING MEDIUM.
- 25-50mm HIGH SAUCER OF MULCH SHOULD BE ADDED ON TOP OF AND AROUND THE ROOT BALL TO A DEPTH NOT EXCEEDING 50mm AND SET A MINIMUM OF 40mm AWAY FROM ROOT FLARE/TRUNK.
- 7. PRUNE TO REMOVE DEAD AND DAMAGED BRANCHES. DO NOT REMOVE LEADER. TREES WITH CO-DOMINANT STEMS WILL BE REJECTED.
- 8. REMOVE NURSERY TRUNK WRAP FROM TRUNK AND INSPECT FOR DAMAGE. REMOVE ALL PACKAGING FROM THE TREE INCLUDING TAGS, TWINE, TAPE, ETC. IN CROWN OF TREE.
- 9. THOROUGHLY IRRIGATE ROOT BALL UPON INSTALLATION WITH A HOSE AND THEN INSTALL AND FILL DRIP IRRIGATION BAG (GATOR BAG OR EQUAL).
- 10. IN ALL TREE OPENINGS, INSTALL TREE BARK PROTECTOR WITH A SIGN PROHIBITING BICYCLE LOCKING. SIGN MUST BE ATTACHED TO TREE BARK PROTECTOR USING PLASTIC ZIP TIES.
- 11. SCARIFY SIDES & BOTTOM OF PLANTING BED TO HELP WITH ROOT PENETRATION.
- 12. SEE PLANTING SPECIFICATION AND SOIL SPECIFICATION.

|                | ENGINEERING & CONSTRUCTION SERVICES STANDARD DRAWING | REV 0       | SEP 2021 |
|----------------|------------------------------------------------------|-------------|----------|
| <b>TORONTO</b> | PLANTING DETAILS TREE PLANTING DETAILS               | T-850.026-1 |          |
|                |                                                      | 1:40        | SHEET 1  |