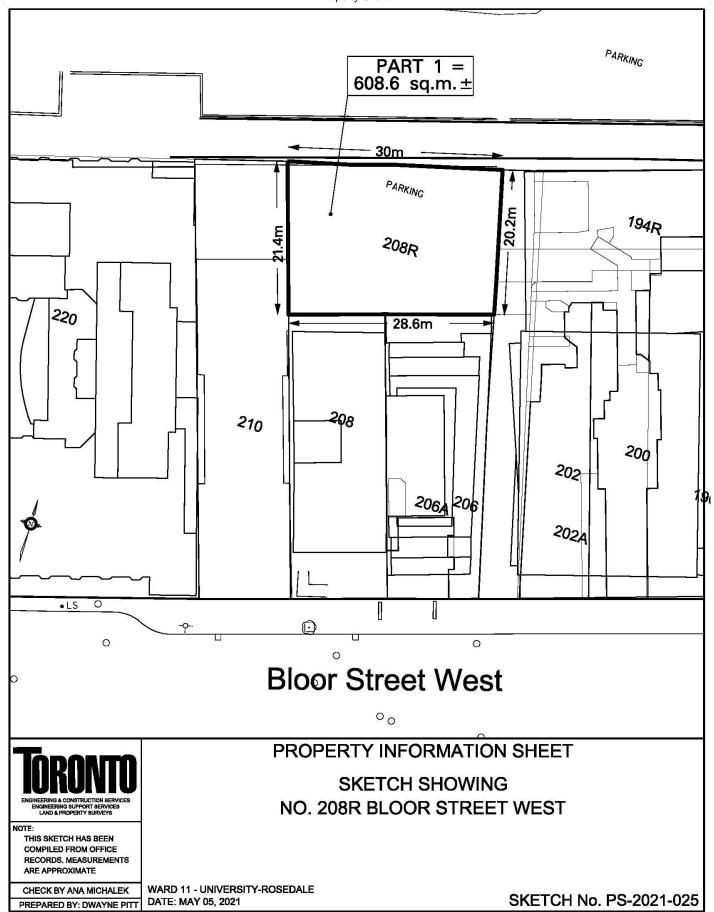

## DELEGATED APPROVAL FORM DEPUTY CITY MANAGER, CORPORATE SERVICES EXECUTIVE DIRECTOR, CORPORATE REAL ESTATE MANAGEMENT

TRACKING NO.: 2021-204

| Approv           | ed pursuant to the Delegated Authority conta                                                                                                                                                                                                                                                                                                                                                                                                                                                                                                                                                                                                                                                                      | ined in Article 2 of City o                                                                                               | of Toronto Municipal Code Chapter 213, Real Property |  |  |  |  |  |  |  |
|------------------|-------------------------------------------------------------------------------------------------------------------------------------------------------------------------------------------------------------------------------------------------------------------------------------------------------------------------------------------------------------------------------------------------------------------------------------------------------------------------------------------------------------------------------------------------------------------------------------------------------------------------------------------------------------------------------------------------------------------|---------------------------------------------------------------------------------------------------------------------------|------------------------------------------------------|--|--|--|--|--|--|--|
| Prepared By:     | Joseph Sergnese                                                                                                                                                                                                                                                                                                                                                                                                                                                                                                                                                                                                                                                                                                   | Division:                                                                                                                 | Corporate Real Estate Management                     |  |  |  |  |  |  |  |
| Date Prepared:   | July 19, 2021                                                                                                                                                                                                                                                                                                                                                                                                                                                                                                                                                                                                                                                                                                     | Phone No.:                                                                                                                |                                                      |  |  |  |  |  |  |  |
| Purpose          | To obtain authority to enter into a nominal licence agreement between the City of Toronto (the "City"), as Licensor, and Toronto Standard Condominium No. 2254, as Licensee, for the purpose of creating and maintaining a self-sustaining garden on the Property (as defined below) for a term of twelve (12) months.                                                                                                                                                                                                                                                                                                                                                                                            |                                                                                                                           |                                                      |  |  |  |  |  |  |  |
| Property         | 208R Bloor Street West, City of Toronto (the "Property") and shown on the Property Sketch in Appendix "A" as Part 1.                                                                                                                                                                                                                                                                                                                                                                                                                                                                                                                                                                                              |                                                                                                                           |                                                      |  |  |  |  |  |  |  |
| Actions          | <ol> <li>Authority be granted to enter into a nominal licence with Toronto Standard Condominium No. 2254 for a term of<br/>twelve (12) months commencing August 1, 2021 and expiring July 31, 2022, on such terms as may be satisfactory<br/>to the Executive Director, Corporate Real Estate Management and in a form acceptable to the City Solicitor;</li> </ol>                                                                                                                                                                                                                                                                                                                                               |                                                                                                                           |                                                      |  |  |  |  |  |  |  |
|                  | <ol> <li>The Executive Director, Corporate Real Estate Management or his designate shall administer and manage the<br/>Licence which shall include providing any consents, approvals, waivers, notices and notices of termination<br/>provided that, at any time, refer consideration of such matter to City Council for its determination and direction;</li> </ol>                                                                                                                                                                                                                                                                                                                                              |                                                                                                                           |                                                      |  |  |  |  |  |  |  |
| Financial Impact | The agreement will be for nominal consideration.                                                                                                                                                                                                                                                                                                                                                                                                                                                                                                                                                                                                                                                                  |                                                                                                                           |                                                      |  |  |  |  |  |  |  |
|                  | The Chief Financial Officer and Treas identified in the Financial Impact sect                                                                                                                                                                                                                                                                                                                                                                                                                                                                                                                                                                                                                                     | asurer has reviewed this DAF and agrees with the financial implications as ction.                                         |                                                      |  |  |  |  |  |  |  |
| Comments         | Corporate Real Estate Management ("CREM") has been involved in internal meetings with City Staff and local Councilor's office regarding the Property. The board of Toronto Standard Condominium No. 2254 has asked the Ci it can make improvements to the Property. It would be in the form of self-sustaining landscaping at its cost, illustrate on Appendix "B".                                                                                                                                                                                                                                                                                                                                               |                                                                                                                           |                                                      |  |  |  |  |  |  |  |
|                  | At the request of the local Councillor,                                                                                                                                                                                                                                                                                                                                                                                                                                                                                                                                                                                                                                                                           | ne request of the local Councillor, CREM considered this proposal and developed terms of an agreement.                    |                                                      |  |  |  |  |  |  |  |
|                  |                                                                                                                                                                                                                                                                                                                                                                                                                                                                                                                                                                                                                                                                                                                   | termination rights as the property may be required for a TTC fire ventilation upgrade onto Standard Condominium No. 2254. |                                                      |  |  |  |  |  |  |  |
| Terms            | <ol> <li>The Licence will include the following terms and conditions, as appropriate and such other terms and conditions as may be approved by the Executive Director, Corporate Real Estate Management:         <ol> <li>Licence fee: nominal</li> <li>Term: 12 months</li> <li>Insurance: 3,000,000.00 Commercial General Liability</li> <li>Use: to install and maintain landscaping over a portion of the Property.</li> </ol> </li> <li>Indemnity: Applicant will indemnify and save harmless the City from and all manner of claims, demands, losses, costs, charges, actions and other proceedings whatsoever, directly or indirectly resulting from occupation of or use of the Licensed Area.</li> </ol> |                                                                                                                           |                                                      |  |  |  |  |  |  |  |
|                  |                                                                                                                                                                                                                                                                                                                                                                                                                                                                                                                                                                                                                                                                                                                   |                                                                                                                           |                                                      |  |  |  |  |  |  |  |
| Property Details | Ward:                                                                                                                                                                                                                                                                                                                                                                                                                                                                                                                                                                                                                                                                                                             | Ward 11 - University                                                                                                      | y-Rosedale                                           |  |  |  |  |  |  |  |
|                  | Assessment Roll No.: 1904052080031000000                                                                                                                                                                                                                                                                                                                                                                                                                                                                                                                                                                                                                                                                          |                                                                                                                           |                                                      |  |  |  |  |  |  |  |
|                  | Approximate Size: 30m x 21m                                                                                                                                                                                                                                                                                                                                                                                                                                                                                                                                                                                                                                                                                       |                                                                                                                           |                                                      |  |  |  |  |  |  |  |
|                  | Approximate Area:                                                                                                                                                                                                                                                                                                                                                                                                                                                                                                                                                                                                                                                                                                 | 608.6 m2                                                                                                                  |                                                      |  |  |  |  |  |  |  |
|                  | Other Information:                                                                                                                                                                                                                                                                                                                                                                                                                                                                                                                                                                                                                                                                                                |                                                                                                                           |                                                      |  |  |  |  |  |  |  |
|                  |                                                                                                                                                                                                                                                                                                                                                                                                                                                                                                                                                                                                                                                                                                                   |                                                                                                                           |                                                      |  |  |  |  |  |  |  |