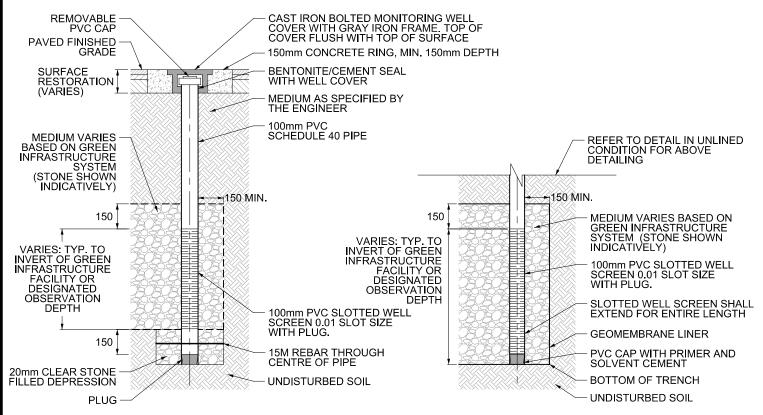

## MONITORING WELL IN TYPICAL CONDITION

## MONITORING WELL IN MEMBRANE LINED CONDITION