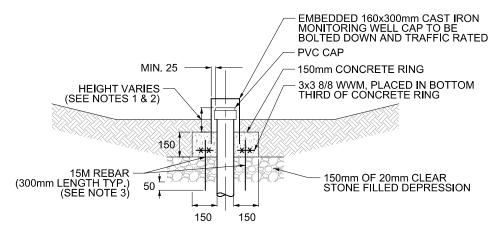

## MONITORING WELL IN UNPAVED CONDITION

## NOTES:

- 1. FOR MONITORING WELLS LOCATED WITHIN PLANTED OR PONDING AREAS OF GREEN INFRASTRUCTURE, PVC CAP SHALL EXTEND 75mm ABOVE PONDING DEPTH.
- 2. MONITORING WELLS LOCATED IN PAVED AREAS OR AREAS REQUIRING MOWING SHALL BE FLUSH WITH THE FINISHED GRADE.
- 3. FOR MONITORING WELLS LOCATED IN UNPAVED AREAS, VERTICALLY PLACE THREE (3) LENGTHS OF REBAR EVENLY SPACED AROUND COLLAR, AND 75mm FROM OUTER EDGE.