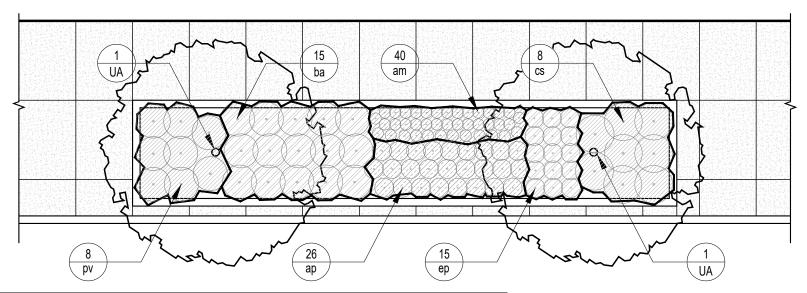

| Dry / Sunny Sample Layout 2 |        |                                        |                             |       |        |           |           |                                                                                                                                                                                        |  |  |  |
|-----------------------------|--------|----------------------------------------|-----------------------------|-------|--------|-----------|-----------|----------------------------------------------------------------------------------------------------------------------------------------------------------------------------------------|--|--|--|
| Code                        | Quant. | Botanical Name                         | Common Name                 | Туре  | Native | Height    | Width     | Comments                                                                                                                                                                               |  |  |  |
| am                          | 40     | Armeria maritima<br>'Dusseldorf Pride' | Dwarf Seathrift             | Per   |        | 15 cm     | 30 cm     | Plant en masse in foreground - masses of deep pink flowers                                                                                                                             |  |  |  |
| ар                          | 26     | Artemisia x 'Powis<br>Castle'          | Powis Castle<br>Artemisia   | Per   |        | 60 cm     | 60 cm     | Silver foliage in mounds - hardy plant - good for separating colours                                                                                                                   |  |  |  |
| ba                          | 15     | Baptisia australis                     | Blue False Indigo           | Per   | Native | 90cm      | 100<br>cm | Very hardy native perennial - Lupine like flowers late spring                                                                                                                          |  |  |  |
| cs                          | 8      | Cornus sericea<br>'Arctic Fire'        | Arctic Fire Dogwood         | Shrub |        | 125<br>cm | 125<br>cm | Great winter interest in small shrubs - brilliant red twigs - very hardy - salt tolerant Restrictions: Do not plant near ESAs to ensure no impact on native genetics of Cornus sericea |  |  |  |
| ер                          | 15     | Echinacea purpurea                     | Purple Coneflower           | Per   | Native | 100<br>cm | 60 cm     | Bold clumps of hardy purple flower - tough<br>plant that self seeds and establishes large<br>clumps                                                                                    |  |  |  |
| pv                          | 8      | Panicum virgatum<br>'Hanse Herms'      | Hanse Herms<br>Switch Grass | Grass |        | 100<br>cm | 100<br>cm | Long lived warm season grass - good<br>winter interest - leaves turn red over the<br>season                                                                                            |  |  |  |
| UA                          | 2      | Ulmus americana<br>'Valley Forge'      | White 'Valley Forge'<br>Elm | Tree  | Native | -         | 70cal.    | Fast-growing, Dutch Elm resistant                                                                                                                                                      |  |  |  |

## NOTES:

- 1. TRIANGULATE MASS PLANTING BED LAYOUT
- 2. SEE T-850.026-1 AND T-850.026-2 FOR TREE, SHRUB AND HERBACEOUS PLANTING DETAILS
- 3. SEE T-850.026 FOR FULL RECOMMENDED PLANT LISTS AND ALTERNATIVE PLANT REPLACEMENT SPECIES.
- 4. PLANTS NOT INCLUDED IN RECOMMENDED PLANT LISTS MAY BE CONSIDERED AT THE DISCRETION OF URBAN FORESTRY
- 5. ACTUAL PLANTING AREA DIMENSIONS MAY VARY.
  PLANTING ARRANGEMENTS AND QUANTITIES
  INDICATED IN THE SAMPLE LAYOUTS MAY BE ADJUSTED
  PROPORTIONALLY TO SUIT SITE-SPECIFIC CONDITIONS.

|                | ENGINEERING & CONSTRUCTION SERVICES STANDARD DRAWING | REV 0        | SEP 2021 |
|----------------|------------------------------------------------------|--------------|----------|
| <b>TORONTO</b> | PLANTING DETAILS                                     | T 050        | 000 44   |
| w iuruniu      | SAMPLE LAYOUT PLANS                                  | T-850.026-11 |          |
|                | DRY / SUNNY 2                                        | NTS          | SHEET 1  |