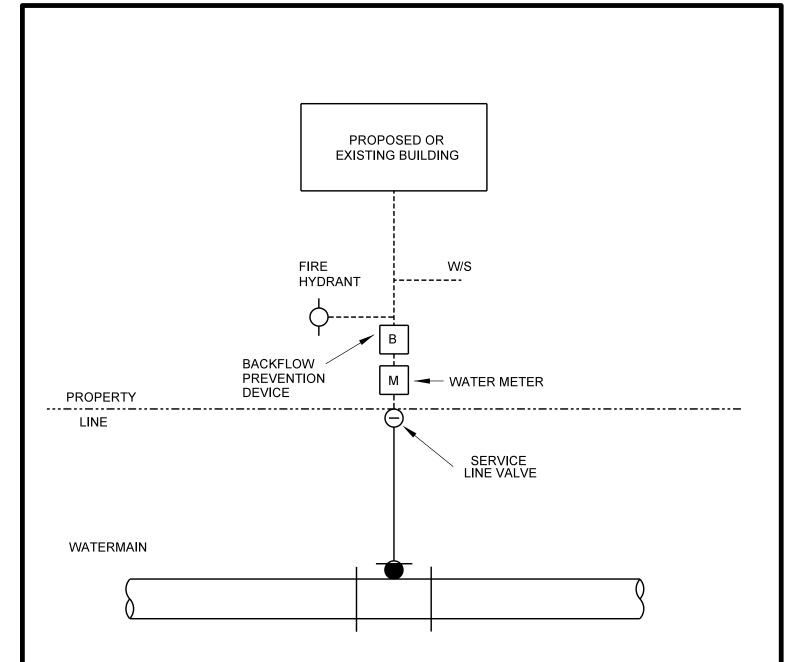

## NOTES:

- 1. FOR SERVICE CONNECTIONS 100 mm DIA OR LARGER, THE SERVICE LINE VALVE MAY BE LOCATED AT THE WATERMAIN LOCATION ON THE STREET IF THE LENGTH OF THE SERVICE CONNECTION IS LESS THAN 3.5 m.
- 2. ALL SERVICE LINE VALVES 100 mm AND LARGER WILL BE INSTALLED IN VALVE BOXES.
- 3. WATER METER SETBACK FROM PROPERTY LINE 30 m OR GREATER AS MEASURED ALONG THE ALIGNMENT OF THE WATER SERVICE PIPE WILL REQUIRE A METER CHAMBER.

All dimensions are in millimetres unless otherwise shown.

| <b>Toronto</b> | ENGINEERING AND CONSTRUCTION SERVICES STANDARD DRAWING | REV 3       | APR 2013 |
|----------------|--------------------------------------------------------|-------------|----------|
|                | STANDARD SERVICE CONNECTION - 2                        | T-1105.02-2 |          |
|                |                                                        | NTS         | SHEET 1  |