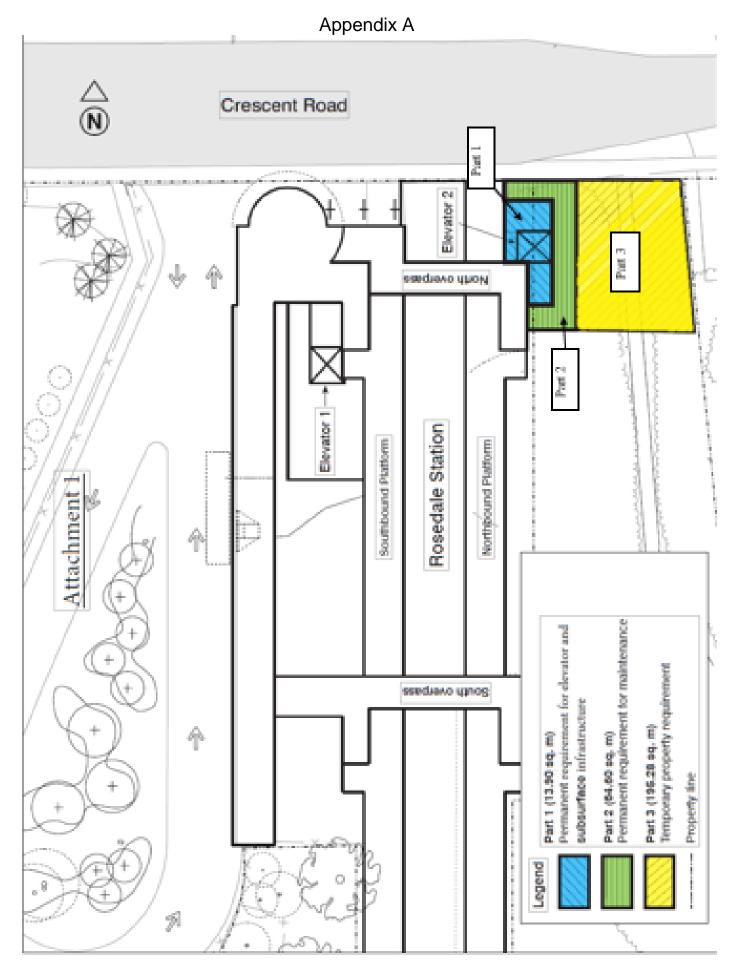

## DELEGATED APPROVAL FORM DEPUTY CITY MANAGER, CORPORATE SERVICES EXECUTIVE DIRECTOR, CORPORATE REAL ESTATE MANAGEMENT

TRACKING NO.: 2021-153

| Approved pursuant to the Delegated Authority contained in Article 2 of City of Toronto Municipal Code Chapter 213, Real Property |                                                                                                                                                                                                                                                                                                                                                                                                                                                                                                                                                                                                                                                                                                                                                                                                                                                                                                                                                                                                              |                                            |                                  |  |  |  |  |  |  |  |
|----------------------------------------------------------------------------------------------------------------------------------|--------------------------------------------------------------------------------------------------------------------------------------------------------------------------------------------------------------------------------------------------------------------------------------------------------------------------------------------------------------------------------------------------------------------------------------------------------------------------------------------------------------------------------------------------------------------------------------------------------------------------------------------------------------------------------------------------------------------------------------------------------------------------------------------------------------------------------------------------------------------------------------------------------------------------------------------------------------------------------------------------------------|--------------------------------------------|----------------------------------|--|--|--|--|--|--|--|
| Prepared By:                                                                                                                     | Mark MacSorley                                                                                                                                                                                                                                                                                                                                                                                                                                                                                                                                                                                                                                                                                                                                                                                                                                                                                                                                                                                               | Division:                                  | Corporate Real Estate Management |  |  |  |  |  |  |  |
| Date Prepared:                                                                                                                   | September 9, 2021                                                                                                                                                                                                                                                                                                                                                                                                                                                                                                                                                                                                                                                                                                                                                                                                                                                                                                                                                                                            | Phone No.:                                 | 437-245-6958                     |  |  |  |  |  |  |  |
| Purpose Property Actions                                                                                                         | To transfer the operational management of a portion of City-owned property known as Rosedale Ravine Lands located at 21 Crescent Road strip from Parks, Forestry & Recreation (PF&R) to the Toronto Transit Commission (TTC) to construct "E2 Elevator" supporting Rosedale Station, thereby meeting their mandated AODA requirements, ensuring the Station is fully accessible by 2025.  Part of Rosedale Ravine Lands at 21 Crescent Road, shown as Parts 1 & 2 in "Appendix A" legally described as Part Lot E & F, Plan 176E; Part Lot 2, Plan 104 (the "Property")  1. Transfer the operational management of the Property from PF&R to TTC.                                                                                                                                                                                                                                                                                                                                                            |                                            |                                  |  |  |  |  |  |  |  |
| Financial Impact                                                                                                                 | There are no financial implications to the City.  The Chief Financial Officer and Treasurer has reviewed this DAF and agrees with the financial implications as identified in the Financial Impact section                                                                                                                                                                                                                                                                                                                                                                                                                                                                                                                                                                                                                                                                                                                                                                                                   |                                            |                                  |  |  |  |  |  |  |  |
| Comments                                                                                                                         | The TTC is undertaking the construction of new elevators at Rosedale Station as part of the Easier Access Phase III Program and has approached PF&R with a proposal to enter, construct and occupy portions of the Property located adjacent to Rosedale Station on a temporary basis for the construction of the E2 elevator and on a permanent basis for the operation and maintenance of this elevator. PF&R concurs with the Transfer of Operational Management. As seen in Appendix A, Parts 1 & 2 will permanently house the new elevator supporting Rosedale Station. Part 3 will be utilized by the TTC contractor for construction and staging and will be restored upon project completion and returned to PF&R. TTC and PFR have agreed that the green space on the eastside of the station will continue to be maintained by PFR post construction to align with the existing park maintenance arrangements.                                                                                     |                                            |                                  |  |  |  |  |  |  |  |
|                                                                                                                                  | Toronto Water requires 24x7 access for maintenance and operation purposes of its existing 1500 mm combined sewer and existing 1350 mm storm sewer located within Parts 1 & 2.  During the construction of the elevator a CCTV inspection of the City's existing 1500 mm combined sewer and existing 1350 mm storm sewer is required prior to start and after completion of construction, and will be in accordance with the City's specification TS 409. The CCTV inspection reports shall include condition rating (i.e. rating of pipes grade according to CCTV inspection) procedures and results of the inspected pipes, prepared by a qualified technical staff. The CCTV inspection reports shall be provided to Toronto Water.  A circulation to the City's Divisions and Agencies was undertaken to ascertain whether or not there was any other municipal interest in the Property. No other municipal interest was expressed. The Technical Review Committee has reviewed this matter and concurs. |                                            |                                  |  |  |  |  |  |  |  |
|                                                                                                                                  |                                                                                                                                                                                                                                                                                                                                                                                                                                                                                                                                                                                                                                                                                                                                                                                                                                                                                                                                                                                                              |                                            |                                  |  |  |  |  |  |  |  |
| Property Details                                                                                                                 | Ward: Assessment Roll No.:                                                                                                                                                                                                                                                                                                                                                                                                                                                                                                                                                                                                                                                                                                                                                                                                                                                                                                                                                                                   | Ward 11 - Universit<br>Part of 1904-10-1-1 |                                  |  |  |  |  |  |  |  |
|                                                                                                                                  | Approximate Size:                                                                                                                                                                                                                                                                                                                                                                                                                                                                                                                                                                                                                                                                                                                                                                                                                                                                                                                                                                                            | N/A                                        |                                  |  |  |  |  |  |  |  |
|                                                                                                                                  | Approximate Size: Approximate Area:                                                                                                                                                                                                                                                                                                                                                                                                                                                                                                                                                                                                                                                                                                                                                                                                                                                                                                                                                                          | 78 m <sup>2</sup>                          |                                  |  |  |  |  |  |  |  |
|                                                                                                                                  | Other Information:                                                                                                                                                                                                                                                                                                                                                                                                                                                                                                                                                                                                                                                                                                                                                                                                                                                                                                                                                                                           | N/A                                        |                                  |  |  |  |  |  |  |  |
|                                                                                                                                  | " Caro micrialion.                                                                                                                                                                                                                                                                                                                                                                                                                                                                                                                                                                                                                                                                                                                                                                                                                                                                                                                                                                                           | [   N/ / \                                 |                                  |  |  |  |  |  |  |  |