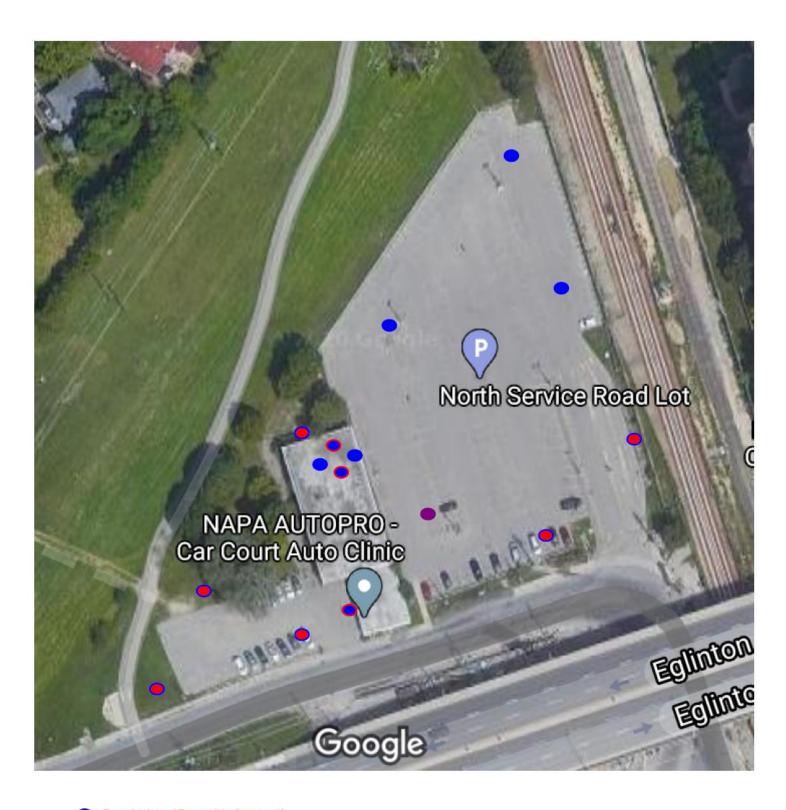

Appendix "A"

## **Borehole location Plan**

- Borehole 15 m with 8 m well
- Borehole 3 m
- Borehole 6 m with well
- Borehole 35 m