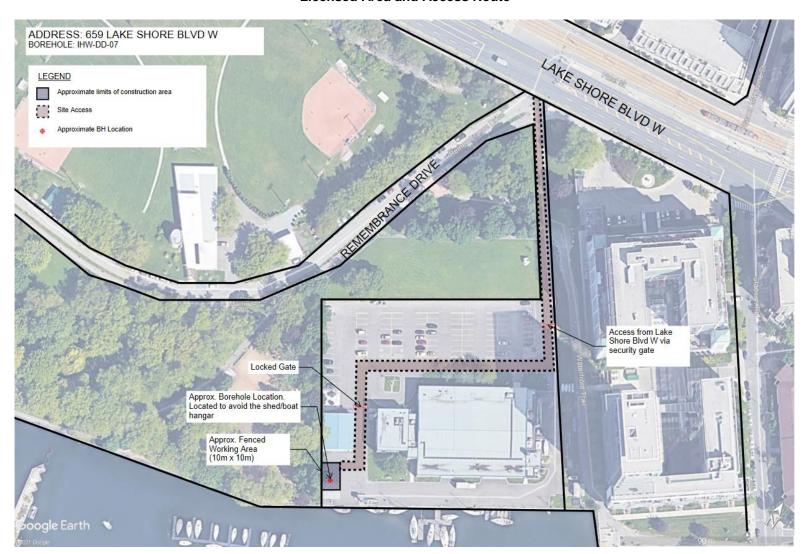

# Appendix "A" Major Terms and Conditions

Licensor: Her Majesty the Queen in right of Canada as represented by the Minister of National Defence

Licensee: City of Toronto

Licensed Area: A portion of the property municipally known as 659 Lake Shore Boulevard West

Licence Fee: Nominal

Term: Thirty five (35) days, commencing on a date to be specified in writing by the City upon at least 48

hours prior written notice to the Licensor. Work within the Licensed Area shall occur between the

Use: Conducting soil investigation through borehole testing, field surveying, and the installation of a

temporary monitoring well in the Licensed Area; periodic access to the monitoring well for the purpose of data collection and decommissioning the monitoring well; review, testing, and analysis of soil and rock samples; a designated substance survey of soil samples retrieved; and pedestrian and vehicular access from the security gate entrance abutting the public highways known municipally as

Lake Shore Boulevard West and Remembrance Drive

Restoration: Upon expiry of the Term and Monitoring Well Period, or termination of the Licence for any reason

whatsoever, the City shall forthwith remove all fixture(s), equipment, structures and debris from the Licensed Area and shall restore the Licensed Area to as close as is practicable to its original condition immediately prior to the City's occupancy at the City's sole cost and expense, all to the

## **Licensed Area and Access Route**