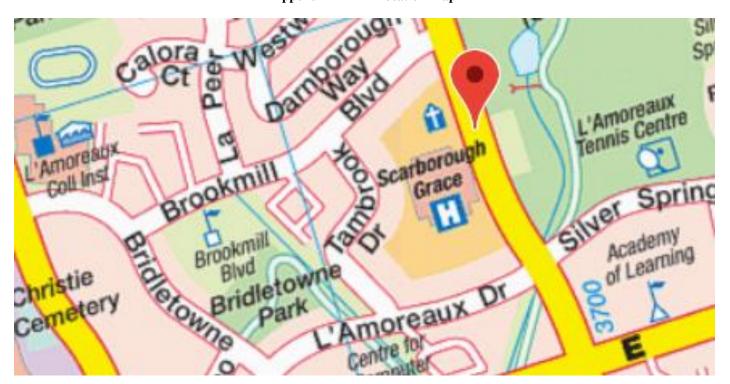

DELEGATED APPROVAL FORM **TRACKING NO.: 2021-260 DECLARE SURPLUS** Approved pursuant to the Delegated Authority contained in Article 1 of City of Toronto Municipal Code Chapter 213, Real Property Prepared By: Miles Argue Division: Corporate Real Estate Management Date Prepared: September 16, 2021 Phone No.: 416-397-7522 Purpose: To declare surplus an easement interest (21 years or more) in the portion of City-owned land, adjacent to the east side of 3030 Birchmount Road, with the intended manner of disposal to be by way of an easement to Toronto Hydro-Electric Systems Limited ("THESL") in, over, along and upon the Property (as hereinafter defined) for the installation, operation, maintenance, and repair of an underground plant in connection with the transmission and/or distribution of electricity. Property: A permanent easement interest (the "Easement") a portion of the City-owned land adjacent to the east side of 3030 Birchmount Road and shown on the Location Map attached hereto as Appendix "A-1" (the "Property"), more particularly described as Part of Block H on Plan 66M-1821, designated on Part 2 on Reference Plan 66R-31685, City of Toronto (formerly Scarborough), being part of PIN 06115-0101 (LT). The Easement be declared surplus, with the intended manner of disposal to be by way of a transfer of Actions: easement to THESL for the installation, operation, maintenance, and repair of underground plant in connection with the transmission and/or distribution of electricity. 2. An exemption be granted from the requirement to give notice to the public with respect to the Easement. All steps necessary to comply with the City's real estate disposal process, as set out in Chapter 213 of the City of Toronto Municipal Code, be taken. **Financial Impact:** There are no financial implications resulting from this approval. The Chief Financial Officer and Treasurer has reviewed this DAF and agrees with the financial impact information. Background: The Property was not acquired through expropriation proceedings. Comments: THESL has requested a permanent easement from the City over the Property to accommodate critical service requirements, being the installation and operation of underground distribution lines currently under construction. When completed, the new distribution lines will allow THESL to provide critical service upgrades to Scarborough Grace Hospital located at 3030 Birchmount Road. A circulation to the City's Divisions and Agencies was undertaken to ascertain whether or not there is any municipal interest in retaining the Property. No municipal interest was expressed. Staff of the Housing Secretariat has determined that there is no interest in the Property for affordable housing. Accordingly, it is appropriate that the Property be declared surplus. The Technical Review Committee has reviewed this matter and concurs. **Property Details:** Ward: 22 - Scarborough Agincourt n/a Assessment Roll No.:

## SCHEDULE "A" - LOCATION MAP & REFERENCE PLANS

## Appendix "A1" - Location Map