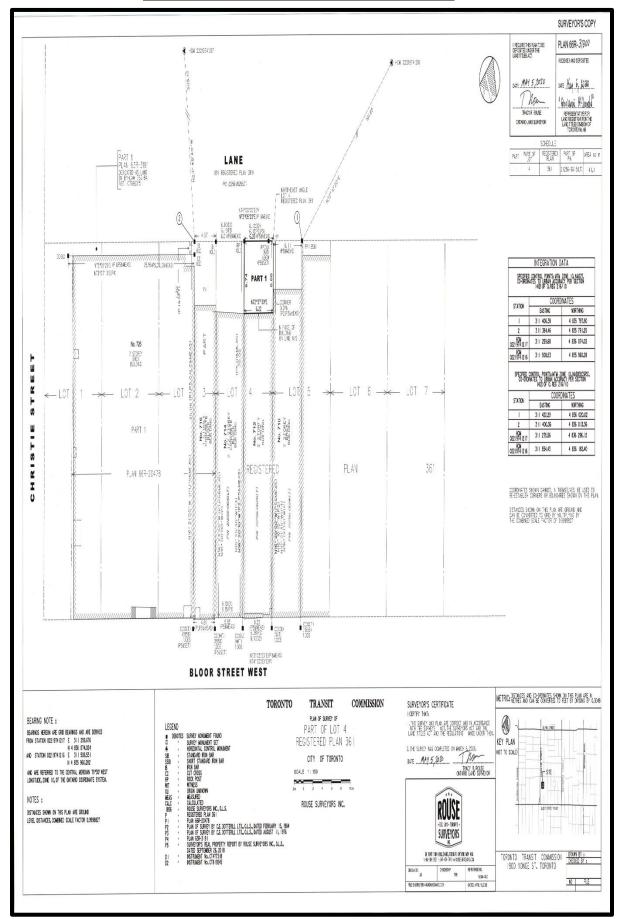

use), contractual liability, non-owned automobile liability, employers liability, sudden and accidental pollution liability, cross liability with severability of interest clause and owners' and contractors' protective insurance coverage. The insurance shall be written on an occurrence basis with limits not less than \$10,000,000.00 per occurrence, an aggregate limit of not less than \$10,000,000.00 within any policy year with respect to completed operations. The Owner shall be named as an additional insured on any such policy. The Owner acknowledges that the City or the TTC may elect to self-insure and, if so, will be deemed to have satisfied its obligations hereunder. |

## Appendix "B"





#### **Reference Plan for 710 Bloor Street West**



## Reference Plan for 712 Bloor Street West



## Reference Plan for 714 Bloor Street West