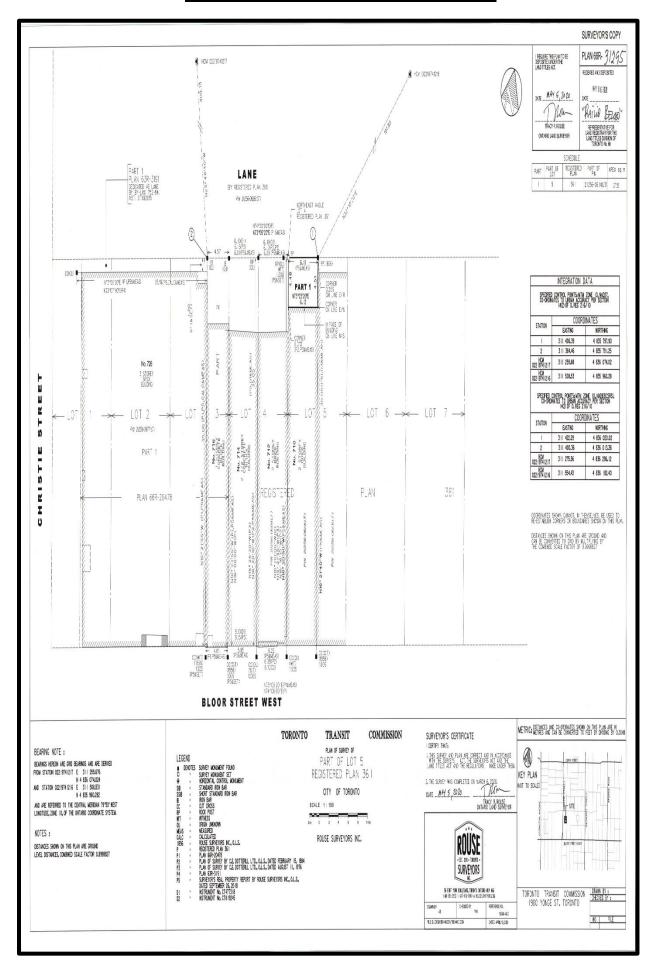

ury, death, property damage (including loss of use), contractual liability, non-owned automobile liability, employers liability, sudden and accidental pollution liability, cross liability with severability of interest clause and owners' and contractors' protective insurance coverage. The insurance shall be written on an occurrence basis with limits not less than \$10,000,000.00 per occurrence, an aggregate limit of not less than \$10,000,000.00 within any policy year with respect to completed operations. The Owner shall be named as an additional insured on any such policy. The Owner acknowledges that the City or the TTC may elect to self-insure and, if so, will be deemed to have satisfied its obligations hereunder. |

## Appendix "B"





#### **Reference Plan for 710 Bloor Street West**



## Reference Plan for 712 Bloor Street West



## Reference Plan for 714 Bloor Street West