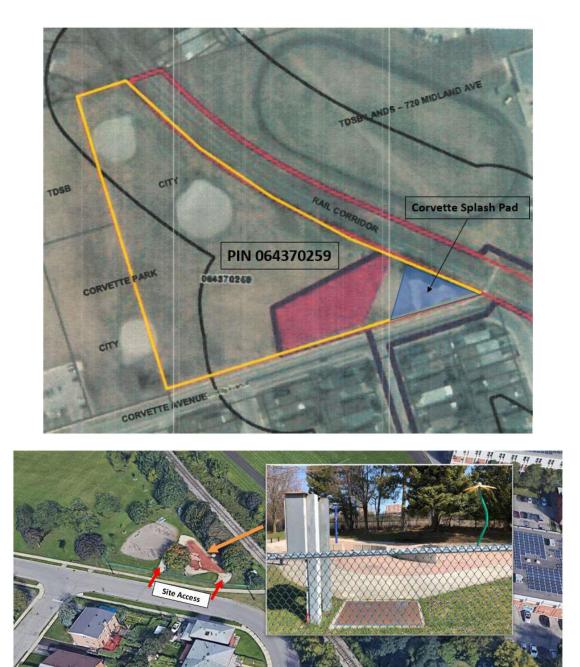

# Properties that may be subject to the OPTE

|          | Property Description - Address                                                                            | PIN                    | Ward Name                                          |
|----------|-----------------------------------------------------------------------------------------------------------|------------------------|----------------------------------------------------|
| 1        | 4468 Steeles Ave E – Parking lot                                                                          | 029530008              | N/A                                                |
| 2        | Between 22 &30 Passmore Ave- Vacant Land                                                                  | 060180032              | Scarborough-Agincourt (22)                         |
| 3        | 230 Milliken Blvd - Parking                                                                               | 060190032              | Scarborough-Agincourt (22)                         |
| 4        | Pt of the driveway-Go Agincourt Parking Lot adj to 4080 Sheppard Ave E                                    | 061040559              | Scarborough-Agincourt (22)                         |
| 5        | Scarborough Golf Club & Dale Ave – Vacant Land                                                            | 063760467              | Scarborough-Guildwood (24)                         |
| 6        | Between 46 & 54 Dale Ave                                                                                  | 063760424              | Scarborough-Guildwood (24)                         |
| 7        | Part of 80 Dale Ave                                                                                       | 063760509              | Scarborough-Guildwood (24)                         |
| 8        | Below Rail and W of Calloway Rd                                                                           | 063790128              | Scarborough-Guildwood (24)                         |
| 9        | 100 Galloway Road /Part of Galloway Park N of Rails W of Galloway Rd                                      | 063790171              | Scarborough-Guildwood (24)                         |
| 10       | 90 Galloway Rd, Boys & Girls Club, Galloway Park                                                          | 063790172              | Scarborough-Guildwood (24)                         |
| 11       | Woodlot, N/E/C of Galloway Road & Westlake Rd                                                             | 063790220              | Scarborough-Guildwood (24)                         |
| 12       | S/W/C Galloway Road And Westlake Rd                                                                       | 063790221              | Scarborough-Guildwood (24)                         |
| 13       | Part of Poplar Park, S/E/C of Galloway Road And Train Rail                                                | 063830447              | Scarborough-Guildwood (24)                         |
| 14       | 1 FT RES Strip fronting 93 and 92 Galloway Rd                                                             | 063830472              | Scarborough-Guildwood (24)                         |
| 15       | 1 FT RES Strip, NW of rail crossing & Morningside Ave                                                     | 063840149              | Scarborough-Guildwood (24)                         |
| 16       | 1 FT RES Strip, SW of 90 Morningside Ave                                                                  | 063840152              | Scarborough-Guildwood (24)                         |
| 17       | Part of 90 Morningside Ave                                                                                | 063840299              | Scarborough-Guildwood (24)                         |
| 18       | 90 Morningside Ave (Rear of 54 Tivoli Crt)                                                                | 063840300              | Scarborough-Guildwood (24)                         |
| 19       | 81 Darlingside Dr                                                                                         | 063900094              | Scarborough-Rouge Park (25)                        |
| 20       | 1 FT RES Strip, Morningside Ave NE of Rail crossing                                                       | 063900486              | Scarborough-Rouge Park (25)                        |
| 21       | 40 Corvette Ave, Part of Corvette park                                                                    | 064370259              | Scarborough-Southwest (20)                         |
| 22       | 155 Raleigh Ave (Woodrow Park)                                                                            | 064440516              | Scarborough-Southwest (20)                         |
| 23       | 155 Raleigh Ave (Woodrow Park)                                                                            | 064440517              | Scarborough-Southwest (20)                         |
| 24       | Between 3 Wolcott and CNR – Vacant Land                                                                   | 064480181              | Scarborough-Southwest (20)                         |
| 25       | Part of 35 Mansion Ave - Elward Mansion Parkette                                                          | 064670026              | Scarborough-Southwest (20)                         |
| 26       | 1 August Ave                                                                                              | 064670191              | Scarborough-Southwest (20)                         |
| 27       | 14 Byng Ave adj to 16A Byng Ave - Woodlot                                                                 | 064670228              | Scarborough-Southwest (20)                         |
| 28       | Adjacent to 270 Clonmore, N/W/C Warden & Clonmore                                                         | 064670390              | Scarborough-Southwest (20)                         |
| 29<br>20 | Part of 35 Mansion - Elward-Mansion Parkette                                                              | 064670418              | Scarborough-Southwest (20)                         |
| 30<br>31 | S of Lawrence Ave, Rail Corridor<br>1 FT RES Strip, E/End of Tara Ave                                     | 064730006              | Scarborough-Centre (21)                            |
| 32       | Lower part of Arsandco Park                                                                               | 064740251<br>064740262 | Scarborough-Centre (21)<br>Scarborough-Centre (21) |
| 33       | N/W/C Tillinghast Lane & Scarborough Golf Club                                                            | 064760079              | Scarborough-Guildwood (24)                         |
| 33<br>34 | Tillinghast Lane entry                                                                                    | 064760153              | Scarborough-Guildwood (24)                         |
| 35       | Part of Natal Park adj. to 392 Aylesworth Ave                                                             | 064890002              | Scarborough-Southwest (20)                         |
| 36       | Part of Natal Park N of 392 Aylesworth Ave                                                                | 064890040              | Scarborough-Southwest (20)                         |
| 37       | Strip between Rails and National St                                                                       | 064920269              | Scarborough-Southwest (20)                         |
| 38       | Strip between Rails and National St                                                                       | 064920275              | Scarborough-Southwest (20)                         |
| 39       | Part of Corvette Park adj. to 40 Corvette Avenue                                                          | 064370259              | Scarborough-Southwest (20)                         |
| 40       | s/s Lawrence Ave E and Waterfront Trail, adj. to 6500 and 6550<br>Lawrence Ave E (adj. to PIN 06215-0412) | 065070019              | Scarborough-Rouge Park (25)                        |
| 41       | Rouge River and Waterfront Trail; S of 199 Rouge Hills Dr S of CNR                                        | 065070020              | Scarborough-Rouge Park (25)                        |
| 42       | Rouge Hills and Waterfront Trail, south of 195 Rouge Hills, S of CNR                                      | 065070026              | Scarborough-Rouge Park (25)                        |
| 43       | Rouge River and Waterfront Trail, adj to 6751 Lawrence Ave E                                              | 065070030              | Scarborough-Rouge Park (25)                        |
| 44       | Lawrence Ave E & Starspray Blvd, S of CNR - Part of Waterfront Trail                                      | 065070036              | Scarborough-Rouge Park (25)                        |