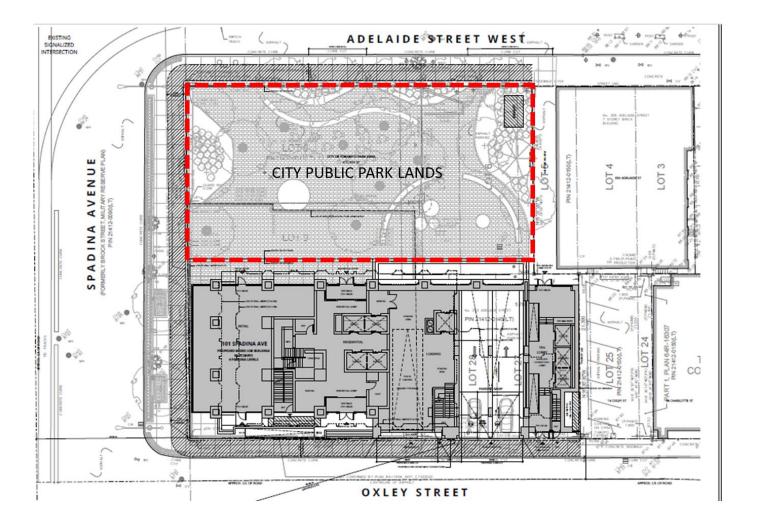

## Appendix C – City Public Park Lands

Diagram 1 – Hatched Area Labelled "City Park" Excluded from Rezoning Application

Diagram 2 – Cross-Section View of the Area Excluded from Rezoning Application

(Area as shown hatched is excluded from the rezoning application - from the basement level and higher with no ceiling cap, – for illustrative purposes only)