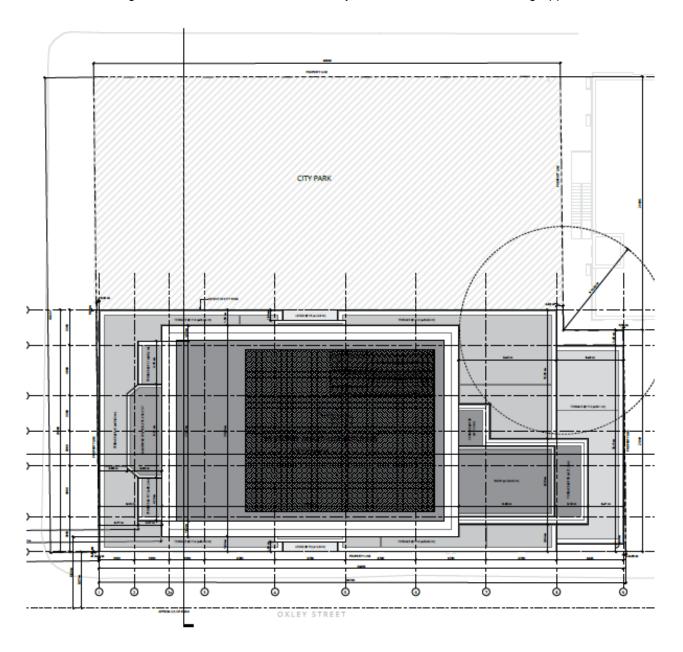

## Appendix C – City Public Park Lands

Diagram 1 – Hatched Area Labelled "City Park" Excluded from Rezoning Application

Diagram 2 – Cross-Section View of the Area Excluded from Rezoning Application

(Area as shown hatched is excluded from the rezoning application - from the basement level and higher with no ceiling cap, – for illustrative purposes only)