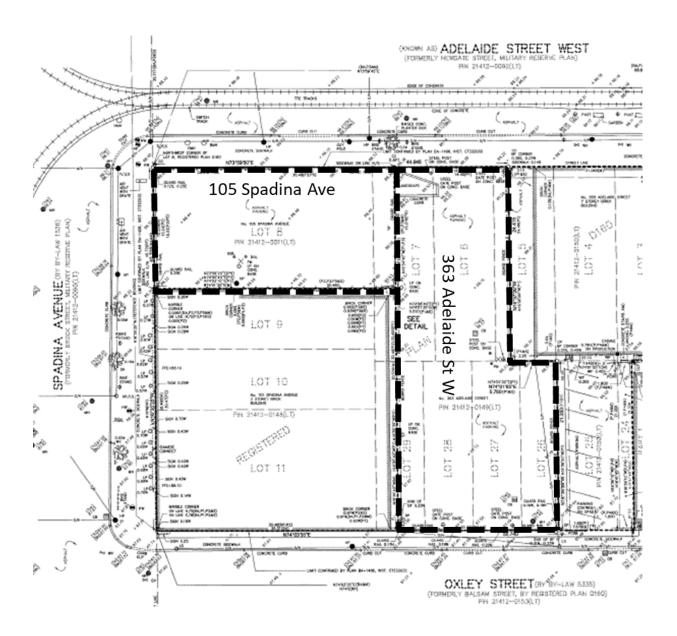

|  |  |
| Contact Name:                                                                                                 | ontact Name: Kathleen Kennedy (November 22, 2021) |               |                                          |  |  |  |  |  |  |

| DAF Tracking No.: 2021-262     |                                                  | Date          | Signature                |
|--------------------------------|--------------------------------------------------|---------------|--------------------------|
| X Recommended by: Approved by: | Manager, Real Estate Services<br>Ronald Ro       | Nov. 22, 2021 | Signed by Ronald Ro      |
| x Approved by:                 | Director, Real Estate Services<br>Alison Folosea | Nov. 23, 2021 | Signed by Alison Folosea |

## Appendix A – the Property





## Appendix C – City Public Park Lands

Diagram 1 – Hatched Area Labelled "City Park" Excluded from Rezoning Application



Diagram 2 – Cross-Section View of the Area Excluded from Rezoning Application

(Area as shown hatched is excluded from the rezoning application - from the basement level and higher with no ceiling cap, – for illustrative purposes only)