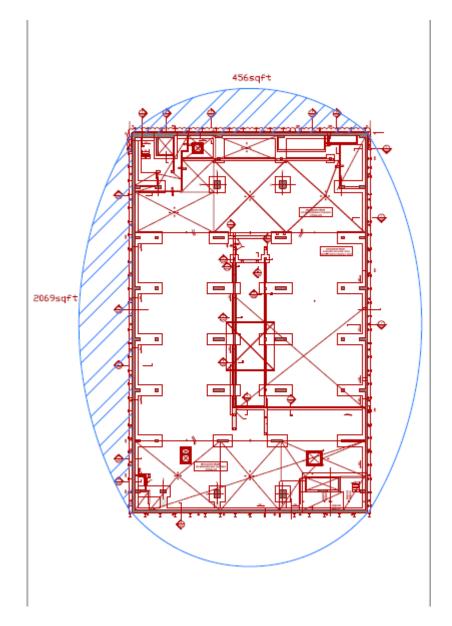

## Appendix "A"- Term Sheet

Licensor: City of Toronto

Licensee: The Buttcon Limited/The Atlas Corporation Joint Venture

Licensed Area: The portion of the City Lands shown hatched in blue on the sketch attached hereto as Appendix "C".

## DAF 2021-160

**Note:** Licensed Area is the area hatched in blue, having a total area of approximately 2,525 square feet (area to the north approx. 456 sf. ft.; area to the west approx. 2,069 sq. ft.)