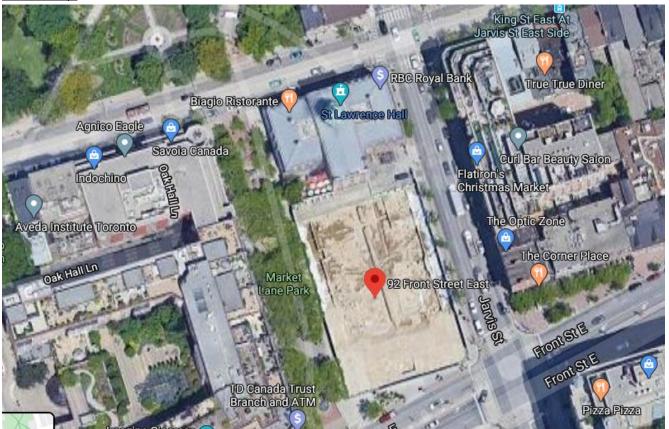

## Appendix "B" - City Lands

## Municipal Address:

92 Front Street East, Toronto, Ontario

## Legal Description:

LT 1-4 PL 151E TORONTO; PT THE MARKET BLOCK PL TOWN OF YORK TORONTO; CITY OF TORONTO, being all of PIN 21401-0093 (R)

## Location Map: