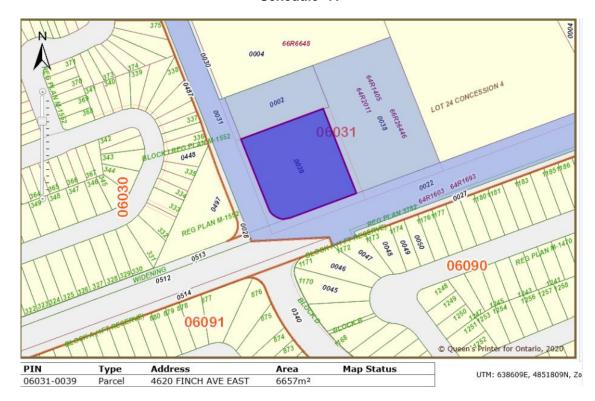

## DELEGATED APPROVAL FORM DIRECTOR, REAL ESTATE SERVICES

DIRECTOR, REAL ESTATE SERVICES MANAGER, REAL ESTATE SERVICES

| Approved         | d pursuant to the Delegated Authority containe                                                                                                                                                                                                                                                                                                                                                                                                                                                                                                                                                                                                                                                                                                                                                                                                                                                                                         | d in Article 2 of City of Toront                | o Municipal Code Chapter 213, Real Property |  |  |
|------------------|----------------------------------------------------------------------------------------------------------------------------------------------------------------------------------------------------------------------------------------------------------------------------------------------------------------------------------------------------------------------------------------------------------------------------------------------------------------------------------------------------------------------------------------------------------------------------------------------------------------------------------------------------------------------------------------------------------------------------------------------------------------------------------------------------------------------------------------------------------------------------------------------------------------------------------------|-------------------------------------------------|---------------------------------------------|--|--|
|                  |                                                                                                                                                                                                                                                                                                                                                                                                                                                                                                                                                                                                                                                                                                                                                                                                                                                                                                                                        | Division:                                       |                                             |  |  |
| Prepared By:     | Joseph Sergnese                                                                                                                                                                                                                                                                                                                                                                                                                                                                                                                                                                                                                                                                                                                                                                                                                                                                                                                        | Phone No.:                                      | Corporate Real Estate Management            |  |  |
| Purpose          | December 10, 2021   Phone No.:   416-392-1857   To obtain authority to enter into a Permission to Enter/Licence Agreement (the "Licence") between the City of Toronto (the "City") and Build Toronto Inc. ("Build Toronto") for the purposes of borehole drilling and monitoring well installations for environmental geotechnical and hydrogeological investigation (the "Work").                                                                                                                                                                                                                                                                                                                                                                                                                                                                                                                                                     |                                                 |                                             |  |  |
| Property         | The property municipally known as 4610 Finch Avenue East, Toronto, Ontario and legally described as Part Lot 24, Concession 4, Scarborough, Designated as Part 1 on Plan 66R26446, being all of PIN 06031-0038 (LT), and as shown on the sketches attached hereto as Schedule "A" (the "Property").                                                                                                                                                                                                                                                                                                                                                                                                                                                                                                                                                                                                                                    |                                                 |                                             |  |  |
| Actions          | The City enter the Licence to permit Build Toronto and/or their consultants, EXP Services Inc., or such other consultant ("Representatives") entry onto the Property for a period of not more than three months for the purposes set out above.                                                                                                                                                                                                                                                                                                                                                                                                                                                                                                                                                                                                                                                                                        |                                                 |                                             |  |  |
|                  | 2. The Manager of Real Estate Services, or her designate, shall administer and manage the Licence including the provision of any consents, approvals, waivers, notices and notices of termination, provided that the Director of Real Estate Services may, at any time, refer consideration of such matters to City Council for its determination and direction; and                                                                                                                                                                                                                                                                                                                                                                                                                                                                                                                                                                   |                                                 |                                             |  |  |
| Financial Impact | There is no financial impact to the City. The Licence is to allow for environmental testing for nominal consideration. Build Toronto will be responsible for all costs related to the use of the Licensed Area and for the costs of preparation of any test results or reports, resulting in no cost to the City.                                                                                                                                                                                                                                                                                                                                                                                                                                                                                                                                                                                                                      |                                                 |                                             |  |  |
|                  | The Chief Financial Officer and Treasurer has reviewed this DAF and agrees with the financial implications as identified in the Financial Impact section.                                                                                                                                                                                                                                                                                                                                                                                                                                                                                                                                                                                                                                                                                                                                                                              |                                                 |                                             |  |  |
| Comments         | The Property is being redeveloped for a City long term care facility being led by CreateTO. This is part of a Seniors Services and Long-Term Care Capital Renewal Plan, which includes the redevelopment of Carefree Lodge. The Capital Renewal Plan was adopted by City of Toronto, Council in November 2015 and presented to Advisory Committee on Long-Term Care Homes & Services in December 2015. Funding for the redevelopment of Carefree Lodge (428 beds, 205 redeveloped and 223 new beds) was approved in the City's 2020 Capital budget.                                                                                                                                                                                                                                                                                                                                                                                    |                                                 |                                             |  |  |
|                  | Build Toronto Requires access to the Property to conduct environmental testing in support of the redevelopment.                                                                                                                                                                                                                                                                                                                                                                                                                                                                                                                                                                                                                                                                                                                                                                                                                        |                                                 |                                             |  |  |
|                  | CreateTO, through Build Toronto, has retained EXP Services Inc. to perform the Work. Build Toronto requires access to the Property to permit its Representatives to undertake the Work.                                                                                                                                                                                                                                                                                                                                                                                                                                                                                                                                                                                                                                                                                                                                                |                                                 |                                             |  |  |
| Terms            | The Licence will include the following terms and conditions, as appropriate and such other terms and conditions as may be approved by the Director of Real Estate Services (the "Director"):                                                                                                                                                                                                                                                                                                                                                                                                                                                                                                                                                                                                                                                                                                                                           |                                                 |                                             |  |  |
|                  | <ol> <li>Licence fee: nominal</li> <li>Term: Three months</li> <li>Insurance: \$2,000,000.00 for Commercial General Liability and \$1,000,000.00 for Professional Liability (Errors and Omissions).</li> <li>Use: Borehole drilling and monitoring well installation for environmental, geotechnical and hydrogeological investigation.</li> <li>Indemnity: Built Toronto will indemnify and save harmless the City from and all manner of claims, demands, losses, costs, charges, actions and other proceedings whatsoever, directly or indirectly resulting from occupation of or use of the Licensed Area.Restoration: Build Toronto shall restore the Licensed Area, to the extent practicable, to its original condition prior to occupancy by Build Toronto or its Representatives, at Build Toronto's sole cost and expense. Reports: Build Toronto shall provide copies of the results of the testing to the City.</li> </ol> |                                                 |                                             |  |  |
| Property Details | Ward:                                                                                                                                                                                                                                                                                                                                                                                                                                                                                                                                                                                                                                                                                                                                                                                                                                                                                                                                  | 23 - Scarborough North                          |                                             |  |  |
|                  | Assessment Roll No.:                                                                                                                                                                                                                                                                                                                                                                                                                                                                                                                                                                                                                                                                                                                                                                                                                                                                                                                   | 1901-12-4-010-00110                             |                                             |  |  |
|                  | Approximate Size:                                                                                                                                                                                                                                                                                                                                                                                                                                                                                                                                                                                                                                                                                                                                                                                                                                                                                                                      | 83 m x 148 m ± (273 ft x                        | 484 ft ±)                                   |  |  |
|                  | Approximate Area:                                                                                                                                                                                                                                                                                                                                                                                                                                                                                                                                                                                                                                                                                                                                                                                                                                                                                                                      | 6631 m <sup>2</sup> ± (71377 ft <sup>2</sup> ±) |                                             |  |  |
|                  | Other Information:                                                                                                                                                                                                                                                                                                                                                                                                                                                                                                                                                                                                                                                                                                                                                                                                                                                                                                                     | · , , , , , , , , , , , , , , , , , , ,         |                                             |  |  |
| ĺ                | <u> </u>                                                                                                                                                                                                                                                                                                                                                                                                                                                                                                                                                                                                                                                                                                                                                                                                                                                                                                                               |                                                 |                                             |  |  |

## Schedule "A"

- 17 m Borehole with 8 m well
- 17 m Borehole with 17 m well