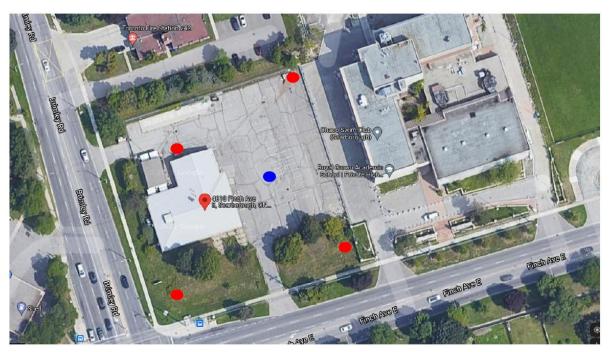

| th Divisions and/or Agencies  CreateTO  Julia Streegstra  Concurrence (December 9, 2021)  Division Contact | Division: Contact Name: |                                    |  |  |  |

| DAF Tracking No.: 2021-337                                              | Date          | Signature             |
|-------------------------------------------------------------------------|---------------|-----------------------|
| Concurred with by: Manager, Real Estate Services Peter Cheng            | Dec. 10, 2021 | Signed by Peter Cheng |
| Recommended by: Manager, Real Estate Services Ronald Ro  X Approved by: | Dec. 10, 2021 | Signed by Ronald Ro   |
| Approved by: Director, Real Estate Services                             |               | X                     |

## Schedule "A"





- 17 m Borehole with 8 m well
- 17 m Borehole with 17 m well