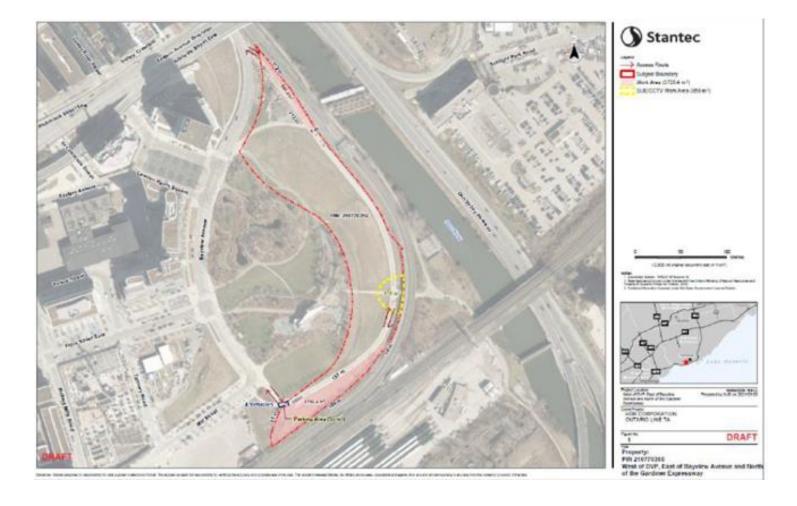

# 7. Property #47 – Corktown Common Park – Jointly owned by the City and TRCA (PIN 210770356)