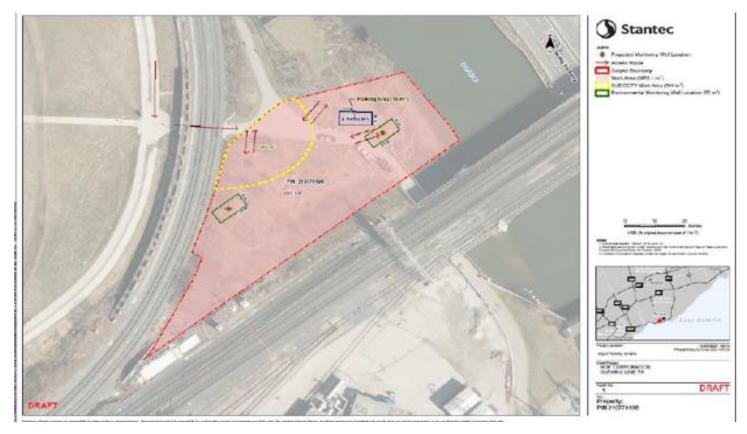

## 6. Property #46 - TRCA-owned Lands South of Corktown Common Park (PIN 210770198)