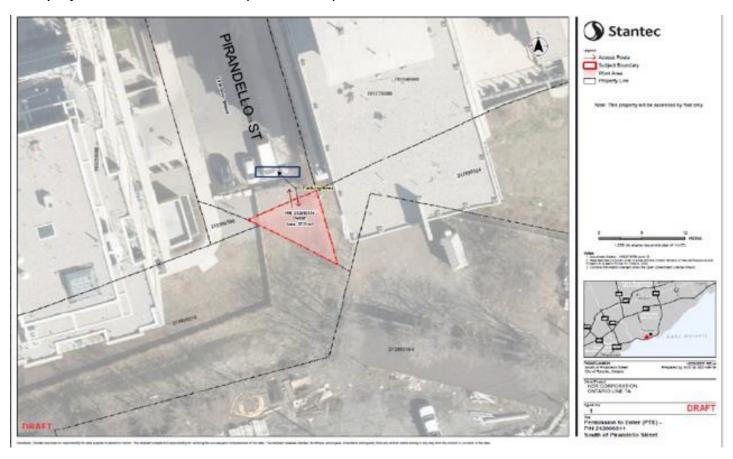

877       | Nominal                |
| 6   | TRCA-owned Lands South of<br>Corktown Common Park               | 210770198         | Environmental Site Assessment, DSS, SUE Investigation, Pre-construction and Pre-Demolition Survey, Species at Risk Survey and Tree Inventory | 3,978     | Nominal                |
| 7   | Corktown Common Park<br>(jointly owned by the City and<br>TRCA) | 210770356         | Pre-construction Survey and SUE investigation                                                                                                | 3,580     | Nominal                |

#### **APPENDIX "B"**

### Aerial Map / Sketches of the Properties to be added to the OPTE

1. Property #41 – 75R East Liberty St. (PIN 212990270)



### 2. Property #42 - South of Pirandello St. (PIN 212990314)



# 3. Property #43 - East of Pirandello St. (PIN 212990324)



# 4. Property #44 – TRCA-Owned Green Space by Don Mills Rd. (PIN 103690053)





### 5. Property #45 – 185 Bayview Ave, Toronto (Corktown Common Park) (PIN 210770156)



## 6. Property #46 - TRCA-owned Lands South of Corktown Common Park (PIN 210770198)



# 7. Property #47 – Corktown Common Park – Jointly owned by the City and TRCA (PIN 210770356)