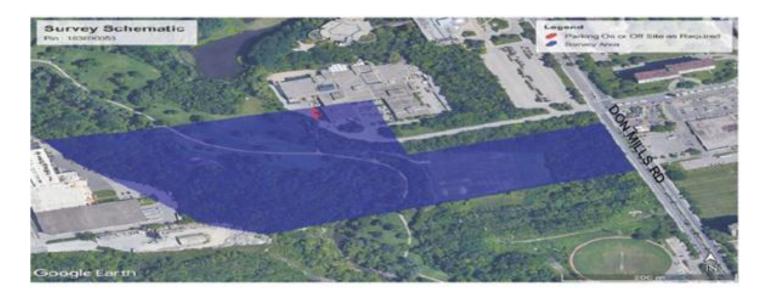

ntal Site Assessment, DSS, SUE Investigation, Pre-construction and Pre-Demolition Survey, Species at Risk Survey and Tree Inventory | 3,978     | Nominal                |
| 7   | Corktown Common Park<br>(jointly owned by the City and<br>TRCA) | 210770356         | Pre-construction Survey and SUE investigation                                                                                                | 3,580     | Nominal                |

#### **APPENDIX "B"**

### Aerial Map / Sketches of the Properties to be added to the OPTE

1. Property #41 – 75R East Liberty St. (PIN 212990270)



### 2. Property #42 - South of Pirandello St. (PIN 212990314)



# 3. Property #43 - East of Pirandello St. (PIN 212990324)



# 4. Property #44 – TRCA-Owned Green Space by Don Mills Rd. (PIN 103690053)





### 5. Property #45 – 185 Bayview Ave, Toronto (Corktown Common Park) (PIN 210770156)



## 6. Property #46 - TRCA-owned Lands South of Corktown Common Park (PIN 210770198)



# 7. Property #47 – Corktown Common Park – Jointly owned by the City and TRCA (PIN 210770356)