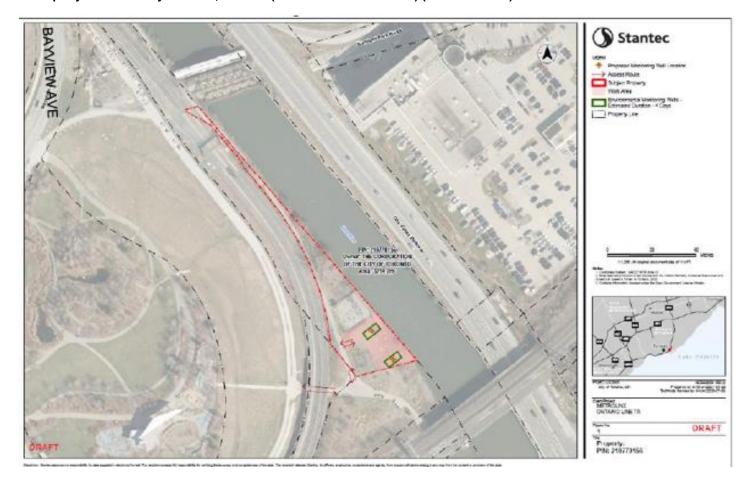

### 5. Property #45 – 185 Bayview Ave, Toronto (Corktown Common Park) (PIN 210770156)