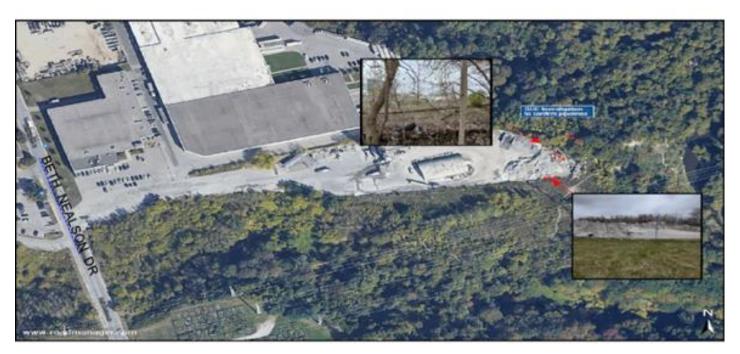

al Site Assessment, DSS, SUE Investigation, Pre-construction and Pre-Demolition Survey, Species at Risk Survey and Tree Inventory | 3,978     | Nominal                |
| 7   | Corktown Common Park<br>(jointly owned by the City and<br>TRCA) | 210770356         | Pre-construction Survey and SUE investigation                                                                                                | 3,580     | Nominal                |

#### **APPENDIX "B"**

### Aerial Map / Sketches of the Properties to be added to the OPTE

1. Property #41 – 75R East Liberty St. (PIN 212990270)



### 2. Property #42 - South of Pirandello St. (PIN 212990314)



# 3. Property #43 - East of Pirandello St. (PIN 212990324)



# 4. Property #44 – TRCA-Owned Green Space by Don Mills Rd. (PIN 103690053)





### 5. Property #45 – 185 Bayview Ave, Toronto (Corktown Common Park) (PIN 210770156)



## 6. Property #46 - TRCA-owned Lands South of Corktown Common Park (PIN 210770198)



# 7. Property #47 – Corktown Common Park – Jointly owned by the City and TRCA (PIN 210770356)