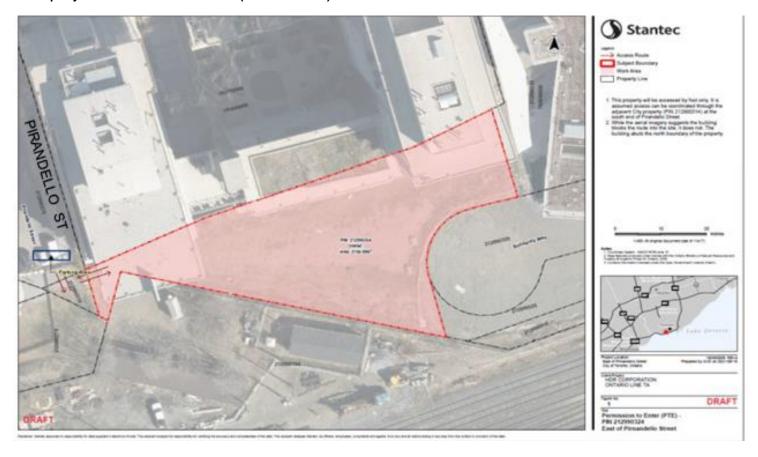

South of<br>Corktown Common Park               | 210770198         | Environmental Site Assessment, DSS, SUE Investigation, Pre-construction and Pre-Demolition Survey, Species at Risk Survey and Tree Inventory | 3,978     | Nominal                |
| 7   | Corktown Common Park<br>(jointly owned by the City and<br>TRCA) | 210770356         | Pre-construction Survey and SUE investigation                                                                                                | 3,580     | Nominal                |

#### **APPENDIX "B"**

### Aerial Map / Sketches of the Properties to be added to the OPTE

1. Property #41 – 75R East Liberty St. (PIN 212990270)



### 2. Property #42 - South of Pirandello St. (PIN 212990314)



# 3. Property #43 - East of Pirandello St. (PIN 212990324)



# 4. Property #44 – TRCA-Owned Green Space by Don Mills Rd. (PIN 103690053)





### 5. Property #45 – 185 Bayview Ave, Toronto (Corktown Common Park) (PIN 210770156)



## 6. Property #46 - TRCA-owned Lands South of Corktown Common Park (PIN 210770198)



# 7. Property #47 – Corktown Common Park – Jointly owned by the City and TRCA (PIN 210770356)