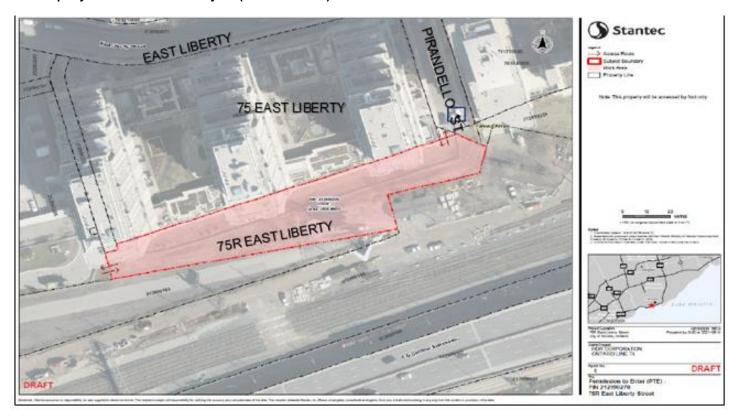

### Aerial Map / Sketches of the Properties to be added to the OPTE

1. Property #41 – 75R East Liberty St. (PIN 212990270)