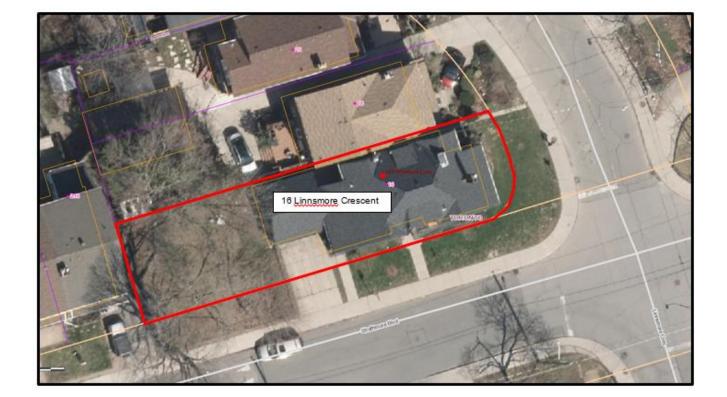

# **DELEGATED APPROVAL FORM** DIRECTOR, REAL ESTATE SERVICES MANAGER, REAL ESTATE SERVICES

1 of 5

| Approved pursuant to the Delegated Authority contained in Article 2 of City of Toronto Municipal Code Chapter 213, Real Property |                                                                                                                                                                                                                                                                                                                                                                                                                                         |                            |                                                                                                                                                                              |  |  |
|----------------------------------------------------------------------------------------------------------------------------------|-----------------------------------------------------------------------------------------------------------------------------------------------------------------------------------------------------------------------------------------------------------------------------------------------------------------------------------------------------------------------------------------------------------------------------------------|----------------------------|------------------------------------------------------------------------------------------------------------------------------------------------------------------------------|--|--|
| Prepared By:                                                                                                                     | Trixy Pugh                                                                                                                                                                                                                                                                                                                                                                                                                              | Division:                  | Corporate Real Estate Management                                                                                                                                             |  |  |
| Date Prepared:                                                                                                                   | November 30, 2021                                                                                                                                                                                                                                                                                                                                                                                                                       | Phone No.:                 | (416) 392-8160                                                                                                                                                               |  |  |
| Purpose                                                                                                                          | To obtain authority to enter into a Permission to Enter Agreement (the " <b>Licence</b> ") with the owner at 16 Linnsmore Crescent (the " <b>Owner</b> ") to permit condition surveys vibration monitoring and water sampling (the " <b>Work</b> ") in connection with TTC's Easier Access Phase III Project (the " <b>Project</b> ").                                                                                                  |                            |                                                                                                                                                                              |  |  |
| Property                                                                                                                         | The property municipally known as 16 Linnsmore Crescent, described as Part of Lot 380 on Registered Plan 517E, PIN 10412-0206 (LT), attached hereto as Appendix "A" (the " <b>Property</b> ").                                                                                                                                                                                                                                          |                            |                                                                                                                                                                              |  |  |
| Actions                                                                                                                          | substantially on the terms and co                                                                                                                                                                                                                                                                                                                                                                                                       | onditions set out below to | enter into the Licence for the Work, as defined below,<br>ogether with such other or amended terms and conditions<br>ses and in a form acceptable to the City Solicitor.     |  |  |
|                                                                                                                                  | 2. The Director, Transaction Services, Corporate Real Estate Management shall administer and manage the Licence, including the provision of any consents, approvals, waivers, notices and notice of termination provided that the Director, Transaction Services, Corporate Real Estate Management may, at any time, refer consideration of such matters (including their content) to City Council for its determination and direction. |                            |                                                                                                                                                                              |  |  |
|                                                                                                                                  | 3. The appropriate City officials be                                                                                                                                                                                                                                                                                                                                                                                                    | authorized and directed t  | to take the necessary action to give effect thereto.                                                                                                                         |  |  |
| Financial Impact                                                                                                                 | reasonable legal fees, disbursements                                                                                                                                                                                                                                                                                                                                                                                                    | and HST incurred regar     | legal fees, upon presentation of a detailed invoice for<br>rding the review and execution of the Licence is available<br>Toronto Transit Commission within the Easier Access |  |  |
|                                                                                                                                  | The Chief Financial Officer and Treas<br>identified in the Financial Impact sect                                                                                                                                                                                                                                                                                                                                                        |                            | eport and agrees with the financial impact implications as                                                                                                                   |  |  |
| Comments                                                                                                                         | The Toronto Transit Commission (" <b>TTC</b> ") will be constructing new elevators to improve safe operation of Greenwood Station. In order to facilitate the construction of the Project and protect the Property, TTC is to carry out the following work on the Property (the " <b>Work</b> "):                                                                                                                                       |                            |                                                                                                                                                                              |  |  |
|                                                                                                                                  | <ul> <li>Vibration monitoring: Monitors are affixed within the structure on the Property to detect potential movement of<br/>the structure during the construction of the Project. Readings from the monitors are collected remotely.<br/>Monitors are removed when the Project is complete.</li> </ul>                                                                                                                                 |                            |                                                                                                                                                                              |  |  |
|                                                                                                                                  | <ul> <li>Condition surveys: A survey of the interior of the Property and of the structure on the Property is carried out<br/>before and after construction of the Project. Each survey takes a few hours to complete and involves taking<br/>notes, photographs and/or video. No structural testing of the structure on the Property is required nor will<br/>such structural testing be performed.</li> </ul>                          |                            |                                                                                                                                                                              |  |  |
|                                                                                                                                  | iii. Water Sampling: A sample of water is taken from all faucets in the Property so that the quality of water being<br>supplied to the Property can be monitored and maintained to the same standard, as is existing prior to the<br>Work.                                                                                                                                                                                              |                            |                                                                                                                                                                              |  |  |
| Terms                                                                                                                            | Continued on page 4                                                                                                                                                                                                                                                                                                                                                                                                                     |                            |                                                                                                                                                                              |  |  |
|                                                                                                                                  |                                                                                                                                                                                                                                                                                                                                                                                                                                         |                            |                                                                                                                                                                              |  |  |
| Property Details                                                                                                                 | Ward:                                                                                                                                                                                                                                                                                                                                                                                                                                   | 14 – Toronto-Danfort       | h                                                                                                                                                                            |  |  |
|                                                                                                                                  |                                                                                                                                                                                                                                                                                                                                                                                                                                         |                            |                                                                                                                                                                              |  |  |
|                                                                                                                                  | Assessment Roll No.:                                                                                                                                                                                                                                                                                                                                                                                                                    | 1904-08-5-420-04100        | 5                                                                                                                                                                            |  |  |
|                                                                                                                                  | Approximate Size:                                                                                                                                                                                                                                                                                                                                                                                                                       |                            |                                                                                                                                                                              |  |  |
|                                                                                                                                  | Approximate Area:                                                                                                                                                                                                                                                                                                                                                                                                                       |                            |                                                                                                                                                                              |  |  |
|                                                                                                                                  | Other Information:                                                                                                                                                                                                                                                                                                                                                                                                                      |                            |                                                                                                                                                                              |  |  |

Appendix "A": Subject Property Location Map