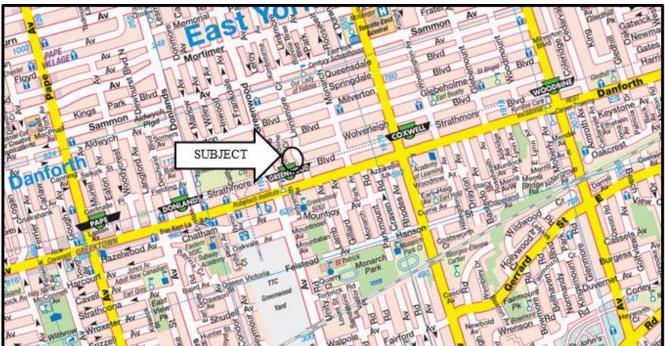

# **DELEGATED APPROVAL FORM** DIRECTOR, REAL ESTATE SERVICES MANAGER, REAL ESTATE SERVICES

1 of 5

| Approved pursuant to the Delegated Authority contained in Article 2 of City of Toronto Municipal Code Chapter 213, Real Property |                                                                                                                                                                                                                                                                                                                                                                                                                                         |                            |                                                                                                                                                                              |  |  |
|----------------------------------------------------------------------------------------------------------------------------------|-----------------------------------------------------------------------------------------------------------------------------------------------------------------------------------------------------------------------------------------------------------------------------------------------------------------------------------------------------------------------------------------------------------------------------------------|----------------------------|------------------------------------------------------------------------------------------------------------------------------------------------------------------------------|--|--|
| Prepared By:                                                                                                                     | Trixy Pugh                                                                                                                                                                                                                                                                                                                                                                                                                              | Division:                  | Corporate Real Estate Management                                                                                                                                             |  |  |
| Date Prepared:                                                                                                                   | November 30, 2021                                                                                                                                                                                                                                                                                                                                                                                                                       | Phone No.:                 | (416) 392-8160                                                                                                                                                               |  |  |
| Purpose                                                                                                                          | To obtain authority to enter into a Permission to Enter Agreement (the " <b>Licence</b> ") with the owner at 16 Linnsmore Crescent (the " <b>Owner</b> ") to permit condition surveys vibration monitoring and water sampling (the " <b>Work</b> ") in connection with TTC's Easier Access Phase III Project (the " <b>Project</b> ").                                                                                                  |                            |                                                                                                                                                                              |  |  |
| Property                                                                                                                         | The property municipally known as 16 Linnsmore Crescent, described as Part of Lot 380 on Registered Plan 517E, PIN 10412-0206 (LT), attached hereto as Appendix "A" (the " <b>Property</b> ").                                                                                                                                                                                                                                          |                            |                                                                                                                                                                              |  |  |
| Actions                                                                                                                          | substantially on the terms and co                                                                                                                                                                                                                                                                                                                                                                                                       | onditions set out below to | enter into the Licence for the Work, as defined below,<br>ogether with such other or amended terms and conditions<br>ses and in a form acceptable to the City Solicitor.     |  |  |
|                                                                                                                                  | 2. The Director, Transaction Services, Corporate Real Estate Management shall administer and manage the Licence, including the provision of any consents, approvals, waivers, notices and notice of termination provided that the Director, Transaction Services, Corporate Real Estate Management may, at any time, refer consideration of such matters (including their content) to City Council for its determination and direction. |                            |                                                                                                                                                                              |  |  |
|                                                                                                                                  | 3. The appropriate City officials be                                                                                                                                                                                                                                                                                                                                                                                                    | authorized and directed t  | to take the necessary action to give effect thereto.                                                                                                                         |  |  |
| Financial Impact                                                                                                                 | reasonable legal fees, disbursements                                                                                                                                                                                                                                                                                                                                                                                                    | and HST incurred regar     | legal fees, upon presentation of a detailed invoice for<br>rding the review and execution of the Licence is available<br>Toronto Transit Commission within the Easier Access |  |  |
|                                                                                                                                  | The Chief Financial Officer and Treas<br>identified in the Financial Impact sect                                                                                                                                                                                                                                                                                                                                                        |                            | eport and agrees with the financial impact implications as                                                                                                                   |  |  |
| Comments                                                                                                                         | The Toronto Transit Commission (" <b>TTC</b> ") will be constructing new elevators to improve safe operation of Greenwood Station. In order to facilitate the construction of the Project and protect the Property, TTC is to carry out the following work on the Property (the " <b>Work</b> "):                                                                                                                                       |                            |                                                                                                                                                                              |  |  |
|                                                                                                                                  | <ul> <li>Vibration monitoring: Monitors are affixed within the structure on the Property to detect potential movement of<br/>the structure during the construction of the Project. Readings from the monitors are collected remotely.<br/>Monitors are removed when the Project is complete.</li> </ul>                                                                                                                                 |                            |                                                                                                                                                                              |  |  |
|                                                                                                                                  | <ul> <li>Condition surveys: A survey of the interior of the Property and of the structure on the Property is carried out<br/>before and after construction of the Project. Each survey takes a few hours to complete and involves taking<br/>notes, photographs and/or video. No structural testing of the structure on the Property is required nor will<br/>such structural testing be performed.</li> </ul>                          |                            |                                                                                                                                                                              |  |  |
|                                                                                                                                  | iii. Water Sampling: A sample of water is taken from all faucets in the Property so that the quality of water being<br>supplied to the Property can be monitored and maintained to the same standard, as is existing prior to the<br>Work.                                                                                                                                                                                              |                            |                                                                                                                                                                              |  |  |
| Terms                                                                                                                            | Continued on page 4                                                                                                                                                                                                                                                                                                                                                                                                                     |                            |                                                                                                                                                                              |  |  |
|                                                                                                                                  |                                                                                                                                                                                                                                                                                                                                                                                                                                         |                            |                                                                                                                                                                              |  |  |
| Property Details                                                                                                                 | Ward:                                                                                                                                                                                                                                                                                                                                                                                                                                   | 14 – Toronto-Danfort       | h                                                                                                                                                                            |  |  |
|                                                                                                                                  |                                                                                                                                                                                                                                                                                                                                                                                                                                         |                            |                                                                                                                                                                              |  |  |
|                                                                                                                                  | Assessment Roll No.:                                                                                                                                                                                                                                                                                                                                                                                                                    | 1904-08-5-420-04100        | 5                                                                                                                                                                            |  |  |
|                                                                                                                                  | Approximate Size:                                                                                                                                                                                                                                                                                                                                                                                                                       |                            |                                                                                                                                                                              |  |  |
|                                                                                                                                  | Approximate Area:                                                                                                                                                                                                                                                                                                                                                                                                                       |                            |                                                                                                                                                                              |  |  |
|                                                                                                                                  | Other Information:                                                                                                                                                                                                                                                                                                                                                                                                                      |                            |                                                                                                                                                                              |  |  |

Appendix "A": Subject Property Location Map