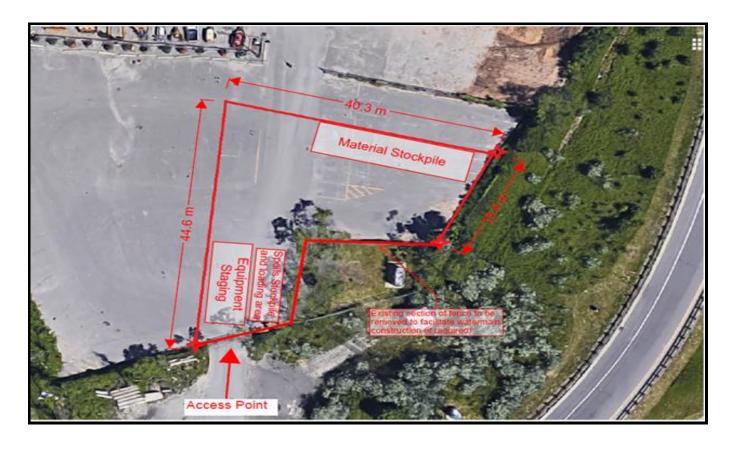

## DELEGATED APPROVAL FORM DIRECTOR, REAL ESTATE SERVICES MANAGER, REAL ESTATE SERVICES

TRACKING NO.: 2021-327

| Approv           | ed pursuant to the Delegated Authority                                                                                                                                                                                                                                                                                                                                                                                                                                                                                                                                                                                                   | contained in Article 2 of City of | Foronto Municipal Code Chapter 213, Real Property    |  |  |
|------------------|------------------------------------------------------------------------------------------------------------------------------------------------------------------------------------------------------------------------------------------------------------------------------------------------------------------------------------------------------------------------------------------------------------------------------------------------------------------------------------------------------------------------------------------------------------------------------------------------------------------------------------------|-----------------------------------|------------------------------------------------------|--|--|
| Prepared By:     | Joe Corigliano                                                                                                                                                                                                                                                                                                                                                                                                                                                                                                                                                                                                                           | Division:                         | Real Estate Services                                 |  |  |
| Date Prepared:   | December 9 <sup>th</sup> 2021                                                                                                                                                                                                                                                                                                                                                                                                                                                                                                                                                                                                            | Phone No.:                        | 416-392-1167                                         |  |  |
| Purpose          | To extend an existing licence agreement for a further (3) three month period beginning September 16, 2021 and expiring December 15 <sup>th</sup> 2021.                                                                                                                                                                                                                                                                                                                                                                                                                                                                                   |                                   |                                                      |  |  |
| Property         | A Portion of the property municipally known as 251 Esther Shiner Boulevard (the " <b>Property</b> ") shown on the attached Schedule "A" as "Location Map" (circled in black for general area) and "Licensed Area Sketch" outlined in red on an aerial photograph representing the specific portion of the site.                                                                                                                                                                                                                                                                                                                          |                                   |                                                      |  |  |
| Actions          | <ol> <li>Authority be granted to enter into an agreement amending the existing licence agreement between the City, as licensor and CRH Canada Group Inc. carrying on business as Dufferin Construction Company ("Dufferin Construction"), as licensee, dated July 19, 2021 (the "Licence Agreement") by extending the term thereof to December 15, 2021.</li> </ol>                                                                                                                                                                                                                                                                      |                                   |                                                      |  |  |
| Financial Impact | Total fee revenues to the City for the extended term of the Licence Agreement are \$5,000.00 (plus HST) which is considered fair market value.                                                                                                                                                                                                                                                                                                                                                                                                                                                                                           |                                   |                                                      |  |  |
| ı                | The Chief Financial Officer and                                                                                                                                                                                                                                                                                                                                                                                                                                                                                                                                                                                                          | Treasurer has reviewed this [     | DAF and agrees with the financial impact information |  |  |
| Comments         | Delegated Approval Form No. 2017-046 (the " <b>Original DAF</b> "), as amended, authorized the City as licensor to enter into a licence agreement with Dufferin Construction to permit access to the Property for the purpose of construction staging in connection of the construction re-location by Dufferin Construction of a City watermain situate on the Property and other lands in the vicinity thereof. The construction and re-location is taking longer than anticipated. The term of the Licence Agreement expired on September 15, 2021 and the Licensee has requested that the City extend the term to December 15, 2021. |                                   |                                                      |  |  |
|                  | The City's Corporate Real Estate Management Division has confirmed with operational staff at the Property that the new term of the Licence Agreement is satisfactory.                                                                                                                                                                                                                                                                                                                                                                                                                                                                    |                                   |                                                      |  |  |
| Terms            | All other terms of the Licence Agreement remain the same.                                                                                                                                                                                                                                                                                                                                                                                                                                                                                                                                                                                |                                   |                                                      |  |  |
|                  |                                                                                                                                                                                                                                                                                                                                                                                                                                                                                                                                                                                                                                          |                                   |                                                      |  |  |
| Property Details | Ward:                                                                                                                                                                                                                                                                                                                                                                                                                                                                                                                                                                                                                                    | 17 – Don Valley Nor               | th                                                   |  |  |
|                  | Assessment Roll No.:                                                                                                                                                                                                                                                                                                                                                                                                                                                                                                                                                                                                                     |                                   |                                                      |  |  |
|                  | Approximate Size:                                                                                                                                                                                                                                                                                                                                                                                                                                                                                                                                                                                                                        |                                   |                                                      |  |  |
|                  | Approximate Area:                                                                                                                                                                                                                                                                                                                                                                                                                                                                                                                                                                                                                        | 912 sq. m.                        |                                                      |  |  |
|                  | Approximate Anous                                                                                                                                                                                                                                                                                                                                                                                                                                                                                                                                                                                                                        | <u> </u>                          |                                                      |  |  |

## Schedule "A" Location Map

**Licensed Area Sketch** 