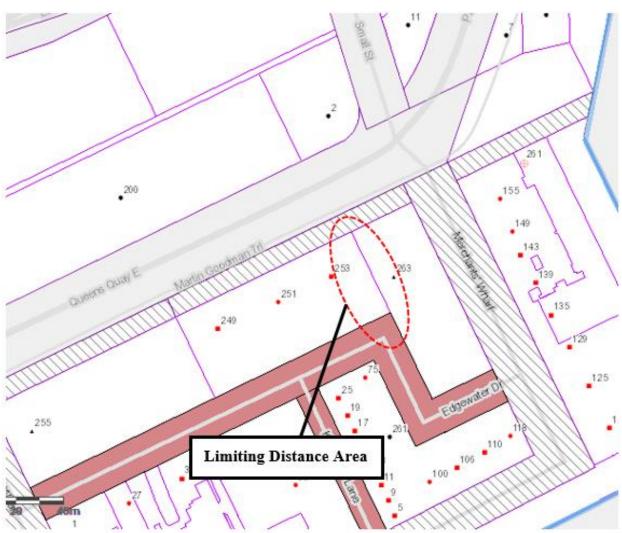

21-333                                 |                                                  | Date         | Signature                |
|------------------------------------------------------------|--------------------------------------------------|--------------|--------------------------|
| Concurred with by: Manager, Real Estate Services Ronald Ro |                                                  | Dec. 7, 2021 | Signed by Ronald Ro      |
| Recommended by:  x Approved by:                            | Manager, Real Estate Services<br>Scott Delahunt  | Dec. 7, 2021 | Signed by Scott Delahunt |
| Approved by:                                               | Director, Real Estate Services<br>Alison Folosea |              |                          |

## SCHEDULE "A" Location Map & Sketch