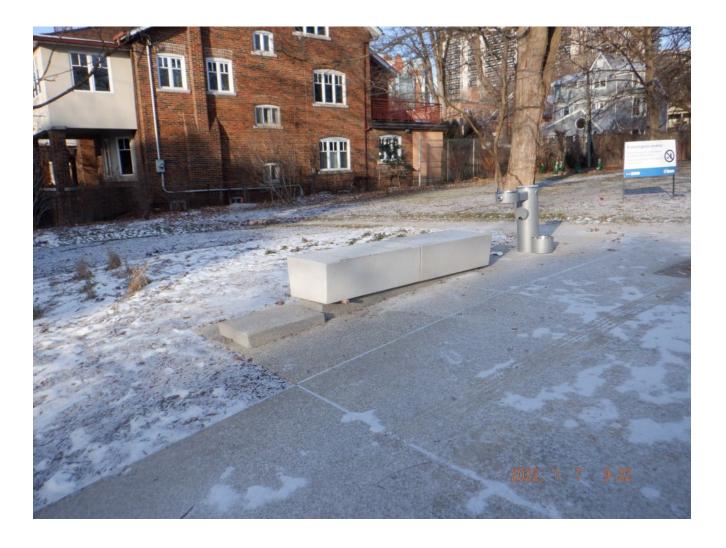

Little Park: Please help grass seeds efforts and stay on the paths as much as possible.

Memorial Stone replaced back in Little Park

Summerhill Entrance/Little Park: Precast bench installed and curing with drinking fountain installation completed