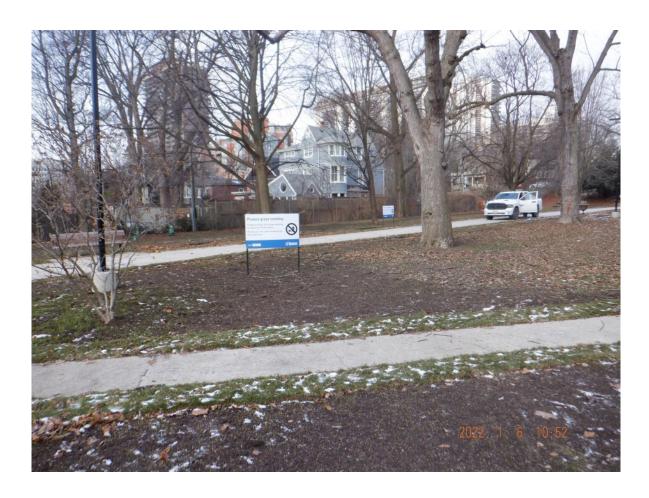

Little Park: Please help grass seeds efforts and stay on the paths as much as possible.

Memorial Stone replaced back in Little Park

Summerhill Entrance/Little Park: Precast bench installed and curing with drinking fountain installation completed