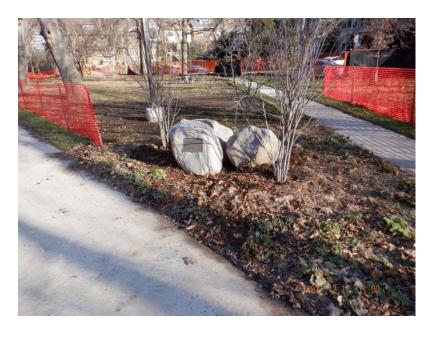

Little Park: Please help grass seeds efforts and stay on the paths as much as possible.

Memorial Stone replaced back in Little Park

Summerhill Entrance/Little Park: Precast bench installed and curing with drinking fountain installation completed