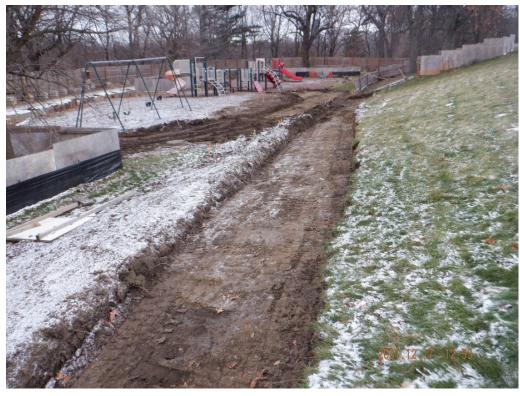

Lower Pathway near the playground at the south-east corner of the park

Curb along the Upper perimeter pathway

Connecting path from 33 Rosehill Avenue to the Lower Perimeter Walkway

A temporary canopy covering the water feature/centennial monument so work can continue during the winter