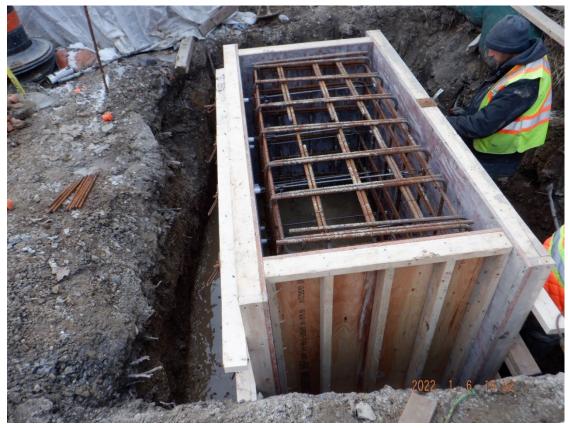

At Avoca entrance node: formwork and reinforcement for foundation of the Heritage Valve (public art)