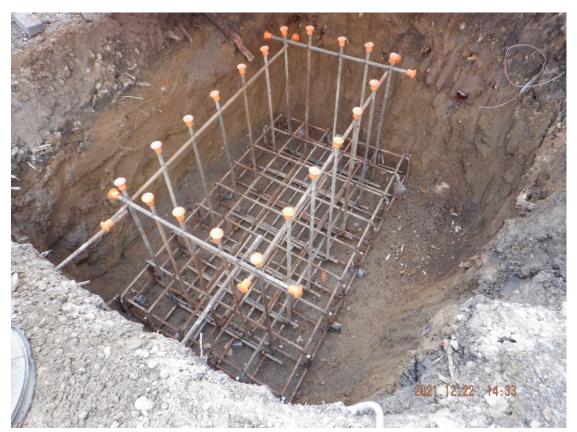

At Avoca entrance node: formwork and reinforcement for foundation of the Heritage Valve (public art)