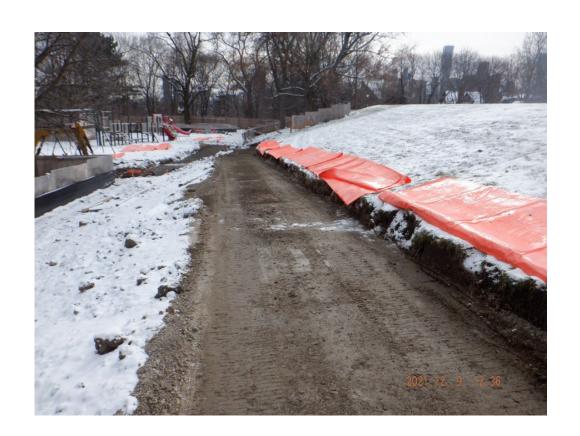

Lower Pathway near the playground at the south-east corner of the park

Curb along the Upper perimeter pathway

Connecting path from 33 Rosehill Avenue to the Lower Perimeter Walkway

A temporary canopy covering the water feature/centennial monument so work can continue during the winter