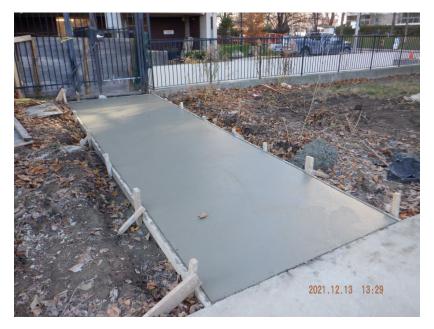

Lower Pathway near the playground at the south-east corner of the park

Curb along the Upper perimeter pathway

Connecting path from 33 Rosehill Avenue to the Lower Perimeter Walkway

A temporary canopy covering the water feature/centennial monument so work can continue during the winter