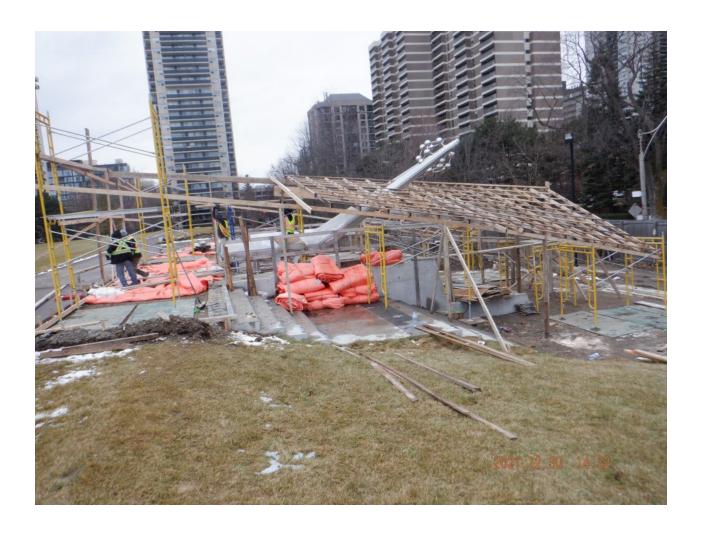

Lower Pathway near the playground at the south-east corner of the park

Curb along the Upper perimeter pathway

Connecting path from 33 Rosehill Avenue to the Lower Perimeter Walkway

A temporary canopy covering the water feature/centennial monument so work can continue during the winter