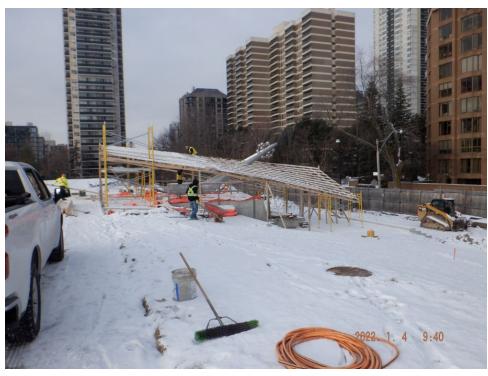

Lower Pathway near the playground at the south-east corner of the park

Curb along the Upper perimeter pathway

Connecting path from 33 Rosehill Avenue to the Lower Perimeter Walkway

A temporary canopy covering the water feature/centennial monument so work can continue during the winter