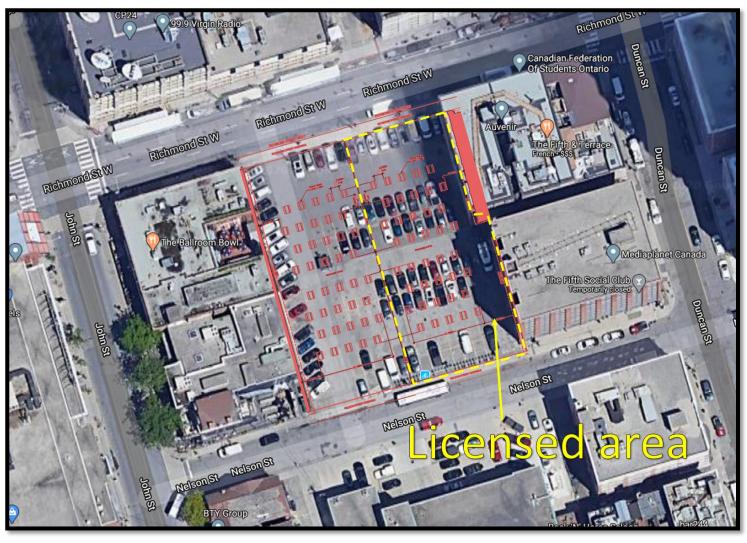

## DELEGATED APPROVAL FORM DIRECTOR, REAL ESTATE SERVICES MANAGER, REAL ESTATE SERVICES

TRACKING NO.: 2021-256

| Approved pursuant to the Delegated Authority contained in Article 2 of City of Toronto Municipal Code Chapter 213, Real Property |                                                                                                                                                                                                                                                                                                                                                                                                                                                                           |                                |                                                                                                                                           |  |  |  |
|----------------------------------------------------------------------------------------------------------------------------------|---------------------------------------------------------------------------------------------------------------------------------------------------------------------------------------------------------------------------------------------------------------------------------------------------------------------------------------------------------------------------------------------------------------------------------------------------------------------------|--------------------------------|-------------------------------------------------------------------------------------------------------------------------------------------|--|--|--|
| Prepared By:                                                                                                                     | Myron Menezes                                                                                                                                                                                                                                                                                                                                                                                                                                                             | Division:                      | Corporate Real Estate Management                                                                                                          |  |  |  |
| Date Prepared:                                                                                                                   | December 7, 2021                                                                                                                                                                                                                                                                                                                                                                                                                                                          | Phone No.:                     | (416) 338-3586                                                                                                                            |  |  |  |
| Purpose                                                                                                                          | To obtain authority to enter into an agreement with Easy & the Fifth Inc. (the "Assignor") and Fifth Social Club Inc. (the "Assignee"), to consent to an assignment of the licence from the Assignor to the Assignee, with respect to a licence of a portion of the property municipally known as 229 Richmond Street West, Toronto for the purposes of a patio in connection with the restaurant located immediately to the east of the Licensed Area (the "Agreement"). |                                |                                                                                                                                           |  |  |  |
| Property                                                                                                                         | A portion of the property municipally known as 229 Richmond Street West as outlined in Schedule "A" attached hereto (the "Licensed Area").                                                                                                                                                                                                                                                                                                                                |                                |                                                                                                                                           |  |  |  |
| Actions                                                                                                                          | <ol> <li>Authority be granted to enter into the Agreement, substantially on the major terms and conditions set out herein,<br/>and including such other terms as deemed appropriate by the approving authority herein, and in a form acceptable<br/>to the City Solicitor.</li> </ol>                                                                                                                                                                                     |                                |                                                                                                                                           |  |  |  |
| Financial Impact                                                                                                                 | There are no financial implicati in the Licence.                                                                                                                                                                                                                                                                                                                                                                                                                          | ons resulting from this approv | al. The Assignee will assume all the financial obligations                                                                                |  |  |  |
|                                                                                                                                  | The Chief Financial Officer and                                                                                                                                                                                                                                                                                                                                                                                                                                           | d Treasurer has reviewed this  | DAF and agrees with the financial impact information.                                                                                     |  |  |  |
| Comments                                                                                                                         |                                                                                                                                                                                                                                                                                                                                                                                                                                                                           | for the purposes of a patio in | d June 10, 2021 (the " <b>Licence</b> ") for use of the Licensed connection with the Assignor's restaurant adjacent to the luary 2, 2022. |  |  |  |
|                                                                                                                                  | The Assignor has made a request to assign the Licence to the Assignee and the City consents to the assignment. The Assignor is up to date on all of its obligations and due diligence has been done on the Assignee by Corporate Real Estate Management, and is considered satisfactory. The Assignee will assume the Licensee's obligations under the Licence.                                                                                                           |                                |                                                                                                                                           |  |  |  |
|                                                                                                                                  | The terms and conditions of the Agreement are considered by Corporate Real Estate Management staff to be fair, reasonable and reflective of market value.                                                                                                                                                                                                                                                                                                                 |                                |                                                                                                                                           |  |  |  |
| Terms                                                                                                                            | All terms and conditions remain the same.                                                                                                                                                                                                                                                                                                                                                                                                                                 |                                |                                                                                                                                           |  |  |  |
|                                                                                                                                  |                                                                                                                                                                                                                                                                                                                                                                                                                                                                           |                                |                                                                                                                                           |  |  |  |
| Property Details                                                                                                                 | Ward:                                                                                                                                                                                                                                                                                                                                                                                                                                                                     | Ward 10 – Spadina-             | Fort York                                                                                                                                 |  |  |  |
|                                                                                                                                  | Assessment Roll No.:                                                                                                                                                                                                                                                                                                                                                                                                                                                      | Portion of 19040624            |                                                                                                                                           |  |  |  |
|                                                                                                                                  | Approximate Size:                                                                                                                                                                                                                                                                                                                                                                                                                                                         | . 5141511 51 100 10024         |                                                                                                                                           |  |  |  |
|                                                                                                                                  | Approximate Area:                                                                                                                                                                                                                                                                                                                                                                                                                                                         | 1,317.50 m2 ± (14,             | 181.50 ft2 ±)                                                                                                                             |  |  |  |
|                                                                                                                                  | Other Information:                                                                                                                                                                                                                                                                                                                                                                                                                                                        | Pin: portion of 2141           | •                                                                                                                                         |  |  |  |

## Appendix "A" Location Map

Site Plan