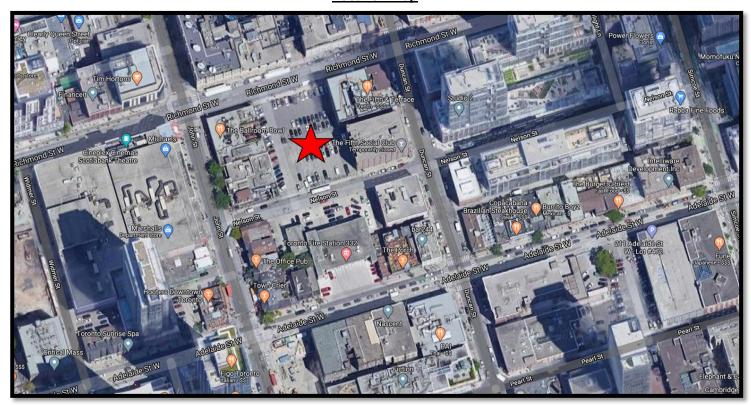

## DELEGATED APPROVAL FORM DIRECTOR, REAL ESTATE SERVICES MANAGER, REAL ESTATE SERVICES

TRACKING NO.: 2021-256

| Approved pursuant to the Delegated Authority contained in Article 2 of City of Toronto Municipal Code Chapter 213, Real Property |                                                                                                                                                                                                                                                                                                                                                                                                                                                                           |                                |                                                                                                                                           |  |  |  |
|----------------------------------------------------------------------------------------------------------------------------------|---------------------------------------------------------------------------------------------------------------------------------------------------------------------------------------------------------------------------------------------------------------------------------------------------------------------------------------------------------------------------------------------------------------------------------------------------------------------------|--------------------------------|-------------------------------------------------------------------------------------------------------------------------------------------|--|--|--|
| Prepared By:                                                                                                                     | Myron Menezes                                                                                                                                                                                                                                                                                                                                                                                                                                                             | Division:                      | Corporate Real Estate Management                                                                                                          |  |  |  |
| Date Prepared:                                                                                                                   | December 7, 2021                                                                                                                                                                                                                                                                                                                                                                                                                                                          | Phone No.:                     | (416) 338-3586                                                                                                                            |  |  |  |
| Purpose                                                                                                                          | To obtain authority to enter into an agreement with Easy & the Fifth Inc. (the "Assignor") and Fifth Social Club Inc. (the "Assignee"), to consent to an assignment of the licence from the Assignor to the Assignee, with respect to a licence of a portion of the property municipally known as 229 Richmond Street West, Toronto for the purposes of a patio in connection with the restaurant located immediately to the east of the Licensed Area (the "Agreement"). |                                |                                                                                                                                           |  |  |  |
| Property                                                                                                                         | A portion of the property municipally known as 229 Richmond Street West as outlined in Schedule "A" attached hereto (the "Licensed Area").                                                                                                                                                                                                                                                                                                                                |                                |                                                                                                                                           |  |  |  |
| Actions                                                                                                                          | <ol> <li>Authority be granted to enter into the Agreement, substantially on the major terms and conditions set out herein,<br/>and including such other terms as deemed appropriate by the approving authority herein, and in a form acceptable<br/>to the City Solicitor.</li> </ol>                                                                                                                                                                                     |                                |                                                                                                                                           |  |  |  |
| Financial Impact                                                                                                                 | There are no financial implicati in the Licence.                                                                                                                                                                                                                                                                                                                                                                                                                          | ons resulting from this approv | al. The Assignee will assume all the financial obligations                                                                                |  |  |  |
|                                                                                                                                  | The Chief Financial Officer and                                                                                                                                                                                                                                                                                                                                                                                                                                           | d Treasurer has reviewed this  | DAF and agrees with the financial impact information.                                                                                     |  |  |  |
| Comments                                                                                                                         |                                                                                                                                                                                                                                                                                                                                                                                                                                                                           | for the purposes of a patio in | d June 10, 2021 (the " <b>Licence</b> ") for use of the Licensed connection with the Assignor's restaurant adjacent to the luary 2, 2022. |  |  |  |
|                                                                                                                                  | The Assignor has made a request to assign the Licence to the Assignee and the City consents to the assignment. The Assignor is up to date on all of its obligations and due diligence has been done on the Assignee by Corporate Real Estate Management, and is considered satisfactory. The Assignee will assume the Licensee's obligations under the Licence.                                                                                                           |                                |                                                                                                                                           |  |  |  |
|                                                                                                                                  | The terms and conditions of the Agreement are considered by Corporate Real Estate Management staff to be fair, reasonable and reflective of market value.                                                                                                                                                                                                                                                                                                                 |                                |                                                                                                                                           |  |  |  |
| Terms                                                                                                                            | All terms and conditions remain the same.                                                                                                                                                                                                                                                                                                                                                                                                                                 |                                |                                                                                                                                           |  |  |  |
|                                                                                                                                  |                                                                                                                                                                                                                                                                                                                                                                                                                                                                           |                                |                                                                                                                                           |  |  |  |
| Property Details                                                                                                                 | Ward:                                                                                                                                                                                                                                                                                                                                                                                                                                                                     | Ward 10 – Spadina-             | Fort York                                                                                                                                 |  |  |  |
|                                                                                                                                  | Assessment Roll No.:                                                                                                                                                                                                                                                                                                                                                                                                                                                      | Portion of 19040624            |                                                                                                                                           |  |  |  |
|                                                                                                                                  | Approximate Size:                                                                                                                                                                                                                                                                                                                                                                                                                                                         | . 5141511 51 100 10024         |                                                                                                                                           |  |  |  |
|                                                                                                                                  | Approximate Area:                                                                                                                                                                                                                                                                                                                                                                                                                                                         | 1,317.50 m2 ± (14,             | 181.50 ft2 ±)                                                                                                                             |  |  |  |
|                                                                                                                                  | Other Information:                                                                                                                                                                                                                                                                                                                                                                                                                                                        | Pin: portion of 2141           | •                                                                                                                                         |  |  |  |

## Appendix "A" Location Map

Site Plan