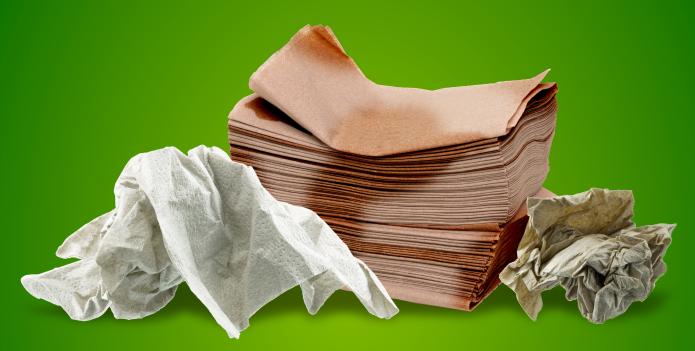

# PAPER TOWELS\* GO HERE

\*without makeup or cleaning chemicals

### These also go in the Green Bin (Organics):

- ✓ tissues
- ✓ sanitary products
- ✓ diapers
- ✓ food scraps

## These do NOT belong in the Green Bin (Organics):

- x plastic or foil packaging
- 🗡 wipes
- 🗶 coffee cups