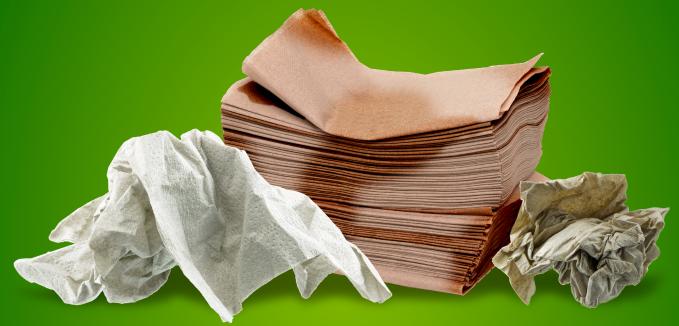

## PAPER TOWELS<sup>\*</sup> GO IN THE GREEN BIN (ORGANICS)

\*without makeup or cleaning chemicals

### These also go in the Green Bin (Organics):

- 🗸 tissues
- ✓ sanitary products
- ✓ diapers
- ✓ food scraps

## These do NOT belong in the Green Bin (Organics):

- x plastic or foil packaging
- 🗶 wipes
- coffee cups