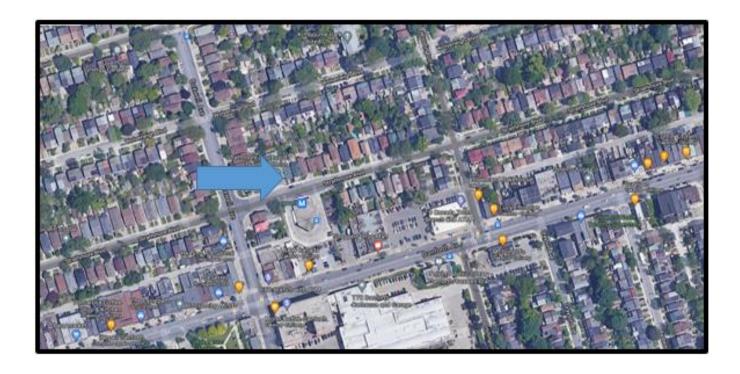

e) – Parts 8, 9, 10, 11, 13 & 14 on Reference Plan 66R-26761             |
| 352 Strathmore Boulevard |                                                                                                                                                                                                                          | Permanent Support Easement (above grade) – Parts 3, 4, 5 & 6 on Reference Plan 66R-26761       |
|                          |                                                                                                                                                                                                                          | Temporary Construction Easement –<br>Parts 1, 2, 3, 4, 5, 6 & 7 on Reference<br>Plan 66R-26761 |

## Appendix "B" - Location Map





### Appendix "C" - Reference Plans Plan 66R-26758



## Plan 66R-26761