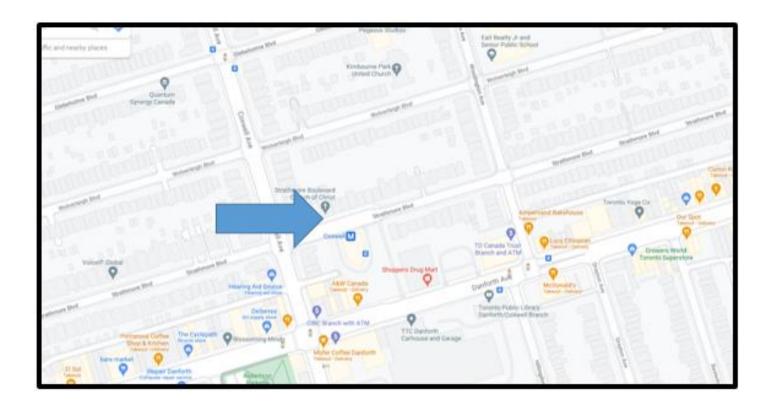

ade) – Parts 8, 9, 10, 11, 13 & 14 on Reference Plan 66R-26761             |
| 352 Strathmore Boulevard |                                                                                                                                                                                                                          | Permanent Support Easement (above grade) – Parts 3, 4, 5 & 6 on Reference Plan 66R-26761       |
|                          |                                                                                                                                                                                                                          | Temporary Construction Easement –<br>Parts 1, 2, 3, 4, 5, 6 & 7 on Reference<br>Plan 66R-26761 |

## Appendix "B" - Location Map





### Appendix "C" - Reference Plans Plan 66R-26758



## Plan 66R-26761