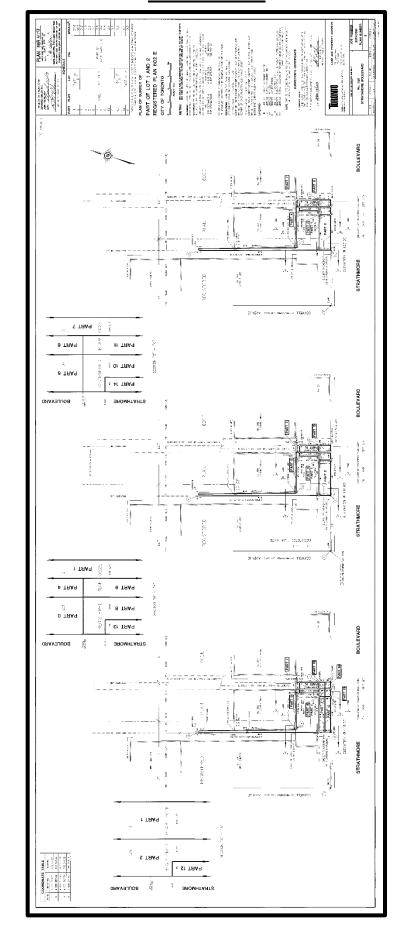

R-26761             |
| 352 Strathmore Boulevard |                                                                                                                                                                                                                          | Permanent Support Easement (above grade) – Parts 3, 4, 5 & 6 on Reference Plan 66R-26761       |
|                          |                                                                                                                                                                                                                          | Temporary Construction Easement –<br>Parts 1, 2, 3, 4, 5, 6 & 7 on Reference<br>Plan 66R-26761 |

## Appendix "B" - Location Map





### Appendix "C" - Reference Plans Plan 66R-26758



## Plan 66R-26761