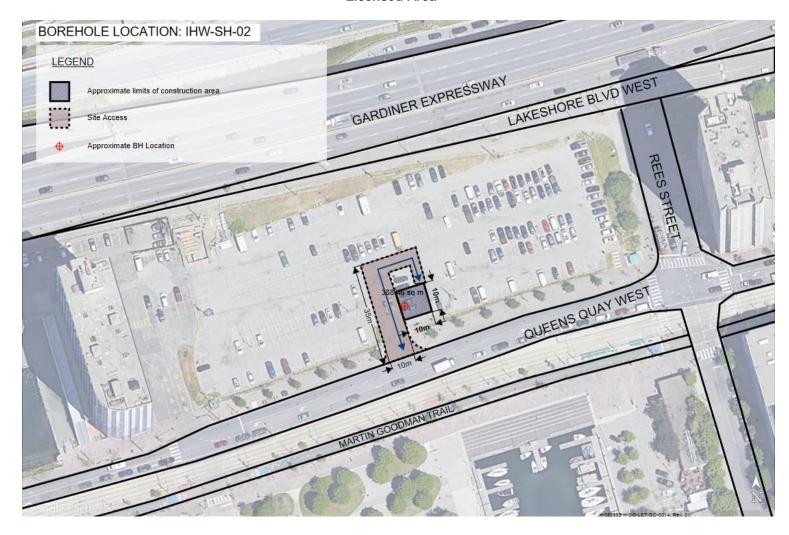

issioning the monitoring well; review, testing, and analysis of soil and rock samples; a designated substance survey of soil samples retrieved; and pedestrian and

vehicular access from the existing parking lot entrance abutting the public highway known

municipally as Queen's Quay West

Restoration: Upon expiry of the Term and Monitoring Well Period, or termination of the Licence for any reason

whatsoever, the Licensee shall forthwith remove all fixture(s), equipment, structures and debris from the Licensed Area and shall restore the Licensed Area to as close as is practicable to its original condition immediately prior to the Licensee's occupancy at the Licensee's sole cost and expense, all

to the satisfaction of the Licensor, acting reasonably.

## Appendix "B"

## **Licensed Area**



### Appendix "C"

## **Legal Description of the Property**

PCL BLK R-5 SEC A536E;

FIRSTLY: PT BLK R PL 536E TORONTO; PT QUEENS QUAY PL 651E TORONTO CLOSED BY BYLAW 21509 REGISTERED AS ES54059 (SEEC180836) PT 1, 3 & 12 ON 66R15682, T/W PT QUEENS QUAY PL 651-E TORONTO CLOSED BY BYLAW CT786050 (SEE C394277) PT 4 ON 66R16478 AND PT BLK W PL 536-E TORONTO PT 1 ON 66R16478 AS IN C890905 S/T EASEMENT AS IN C859620

SECONDLY: PT BLK X PL 536ETORONTO; PT QUEENS QUAY PL 651E TORONTO CLOSED BY BYLAW 320-86 REGISTERED AS CT786050 (SEE C3944277) PARTS 2, 4 & 11 ON 66R15682, S/T EASEMENT AS IN C89093, T/W PT QUEENS QUAY PL 651E TORONTO CLOSED BY BYLAW 320-86 REGISTERED AS CT786050 (SEE C394277) PT 4 ON 66R16478 AND PT BLK W PL 536E TORONTO, PT 1 ON 66R16478 AS IN C890905 S/T EASEMENT S IN C859620

T