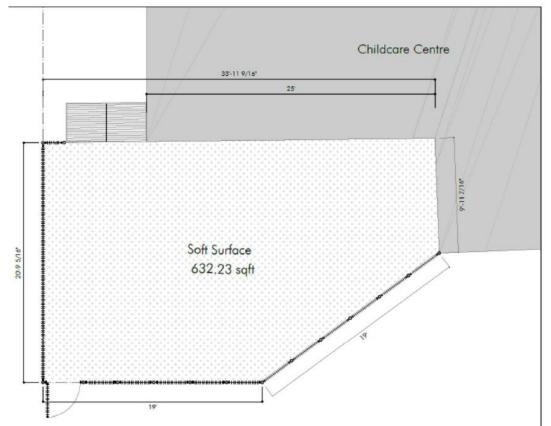

# DELEGATED APPROVAL FORM DIRECTOR, REAL ESTATE SERVICES MANAGER, REAL ESTATE SERVICES

| Prepared By:     | Bruno lozzo                                                                                                                                                                                                                                                                                                                                                                                                                                                                                                                                                                                                                                                                                                                                                  | Division:                                       | Corporate Real Estate Management |   |  |  |
|------------------|--------------------------------------------------------------------------------------------------------------------------------------------------------------------------------------------------------------------------------------------------------------------------------------------------------------------------------------------------------------------------------------------------------------------------------------------------------------------------------------------------------------------------------------------------------------------------------------------------------------------------------------------------------------------------------------------------------------------------------------------------------------|-------------------------------------------------|----------------------------------|---|--|--|
| Date Prepared:   | January 24, 2022                                                                                                                                                                                                                                                                                                                                                                                                                                                                                                                                                                                                                                                                                                                                             | Phone No.:                                      | (416) 392-8151                   |   |  |  |
| Purpose          | To obtain authority to enter into a Permission to Enter Licence Agreement (the "Agreement") with Toronto Community<br>Housing Corporation (the "Owner") to utilize portions of the Owner's property for the purpose of constructing a<br>temporary playground to be used by the adjacent municipally operated daycare while the daycare's permanent<br>playground undergoes renovations.                                                                                                                                                                                                                                                                                                                                                                     |                                                 |                                  |   |  |  |
| Property         | Portions of the property municipally known as 10 Deauville Lane, Toronto, Ontario and legally described as Parcel Plan-1, Sec. D228; Unit 1 Expropriation Plan D-228, North York, designated as Parts 1 and 2 on 66R-11956, Toronto, City of Toronto; portions of PIN 10371-0006 (LT); displayed as TP1 and TP2 on the maps attached hereto as Appendix "A".                                                                                                                                                                                                                                                                                                                                                                                                 |                                                 |                                  |   |  |  |
| Actions          | <ol> <li>Authority be granted to enter into the Agreement with the Owner, substantially on the major terms and conditions<br/>below and including such other terms as deemed appropriate by the approving authority herein, and in a form<br/>satisfactory to the City Solicitor.</li> </ol>                                                                                                                                                                                                                                                                                                                                                                                                                                                                 |                                                 |                                  |   |  |  |
| Financial Impact | There is no financial impact associated with the Agreement.                                                                                                                                                                                                                                                                                                                                                                                                                                                                                                                                                                                                                                                                                                  |                                                 |                                  |   |  |  |
|                  | The Chief Financial Officer and Treasurer has reviewed this DAF and agrees with the financial implications as identified in the Financial Impact section.                                                                                                                                                                                                                                                                                                                                                                                                                                                                                                                                                                                                    |                                                 |                                  |   |  |  |
| Comments         | The municipally operated childcare located at 29 St. Dennis Drive (Flemingdon Early Learning & Child Care Centre) has intentions to renovate and update its current playground area located on site. In order to proceed with the proposed renovations, the childcare requires the use of nearby vacant space to construct a temporary playground area for the children enrolled within the Centre.<br>City staff have approached the Owner and requested to temporarily utilize small portions of its lands to construct the temporary playground area. The Owner has agreed to the City's request subject to entering into an appropriate agreement.<br>The proposed terms and conditions of the Agreement are deemed fair and reasonable to both parties. |                                                 |                                  |   |  |  |
| Terms            | <ul> <li>Property Owner – Toronto Community Housing Corporation</li> <li>Property Address – 10 Deauville Lane</li> <li>Agreement Type – Permission to Enter (Licence)</li> <li>Purpose/Works – To construct a temporary playground and use thereafter by the adjacent City operated daycare</li> <li>Commencement Date – As of the date of the Agreement signed by both parties</li> <li>Expiry Date – April 30, 2022</li> <li>Restoration – Upon expiry, the City shall remove all equipment and restore all landscaping that was removed in performing its Work and Use of the Property to the condition immediately prior to the City's Work and Use</li> </ul>                                                                                           |                                                 |                                  |   |  |  |
| Property Details | Ward:                                                                                                                                                                                                                                                                                                                                                                                                                                                                                                                                                                                                                                                                                                                                                        | 16 – Don Valley Eas                             | t                                | ] |  |  |
|                  | Assessment Roll No.:                                                                                                                                                                                                                                                                                                                                                                                                                                                                                                                                                                                                                                                                                                                                         | 1908 101 190 00350                              |                                  |   |  |  |
|                  | Approximate Size:                                                                                                                                                                                                                                                                                                                                                                                                                                                                                                                                                                                                                                                                                                                                            |                                                 |                                  |   |  |  |
|                  | Approximate Size.                                                                                                                                                                                                                                                                                                                                                                                                                                                                                                                                                                                                                                                                                                                                            |                                                 |                                  |   |  |  |
|                  | Approximate Area:                                                                                                                                                                                                                                                                                                                                                                                                                                                                                                                                                                                                                                                                                                                                            | 1,207.23 ft <sup>2</sup> (575 ft <sup>2</sup> · | - 632 23 ft <sup>2</sup> )       |   |  |  |