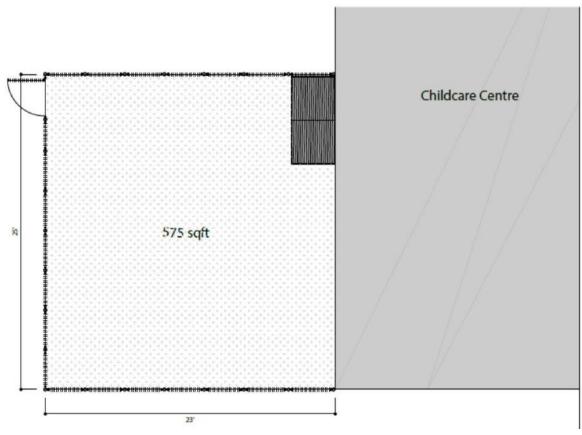

# DELEGATED APPROVAL FORM DIRECTOR, REAL ESTATE SERVICES MANAGER, REAL ESTATE SERVICES

| Prepared By:     | Bruno lozzo                                                                                                                                                                                                                                                                                                                                                                                                                                                                                                                                                                                                                                                                                                                                                  | Division:                                       | Corporate Real Estate Management |   |  |  |
|------------------|--------------------------------------------------------------------------------------------------------------------------------------------------------------------------------------------------------------------------------------------------------------------------------------------------------------------------------------------------------------------------------------------------------------------------------------------------------------------------------------------------------------------------------------------------------------------------------------------------------------------------------------------------------------------------------------------------------------------------------------------------------------|-------------------------------------------------|----------------------------------|---|--|--|
| Date Prepared:   | January 24, 2022                                                                                                                                                                                                                                                                                                                                                                                                                                                                                                                                                                                                                                                                                                                                             | Phone No.:                                      | (416) 392-8151                   |   |  |  |
| Purpose          | To obtain authority to enter into a Permission to Enter Licence Agreement (the "Agreement") with Toronto Community<br>Housing Corporation (the "Owner") to utilize portions of the Owner's property for the purpose of constructing a<br>temporary playground to be used by the adjacent municipally operated daycare while the daycare's permanent<br>playground undergoes renovations.                                                                                                                                                                                                                                                                                                                                                                     |                                                 |                                  |   |  |  |
| Property         | Portions of the property municipally known as 10 Deauville Lane, Toronto, Ontario and legally described as Parcel Plan-1, Sec. D228; Unit 1 Expropriation Plan D-228, North York, designated as Parts 1 and 2 on 66R-11956, Toronto, City of Toronto; portions of PIN 10371-0006 (LT); displayed as TP1 and TP2 on the maps attached hereto as Appendix "A".                                                                                                                                                                                                                                                                                                                                                                                                 |                                                 |                                  |   |  |  |
| Actions          | <ol> <li>Authority be granted to enter into the Agreement with the Owner, substantially on the major terms and conditions<br/>below and including such other terms as deemed appropriate by the approving authority herein, and in a form<br/>satisfactory to the City Solicitor.</li> </ol>                                                                                                                                                                                                                                                                                                                                                                                                                                                                 |                                                 |                                  |   |  |  |
| Financial Impact | There is no financial impact associated with the Agreement.                                                                                                                                                                                                                                                                                                                                                                                                                                                                                                                                                                                                                                                                                                  |                                                 |                                  |   |  |  |
|                  | The Chief Financial Officer and Treasurer has reviewed this DAF and agrees with the financial implications as identified in the Financial Impact section.                                                                                                                                                                                                                                                                                                                                                                                                                                                                                                                                                                                                    |                                                 |                                  |   |  |  |
| Comments         | The municipally operated childcare located at 29 St. Dennis Drive (Flemingdon Early Learning & Child Care Centre) has intentions to renovate and update its current playground area located on site. In order to proceed with the proposed renovations, the childcare requires the use of nearby vacant space to construct a temporary playground area for the children enrolled within the Centre.<br>City staff have approached the Owner and requested to temporarily utilize small portions of its lands to construct the temporary playground area. The Owner has agreed to the City's request subject to entering into an appropriate agreement.<br>The proposed terms and conditions of the Agreement are deemed fair and reasonable to both parties. |                                                 |                                  |   |  |  |
| Terms            | <ul> <li>Property Owner – Toronto Community Housing Corporation</li> <li>Property Address – 10 Deauville Lane</li> <li>Agreement Type – Permission to Enter (Licence)</li> <li>Purpose/Works – To construct a temporary playground and use thereafter by the adjacent City operated daycare</li> <li>Commencement Date – As of the date of the Agreement signed by both parties</li> <li>Expiry Date – April 30, 2022</li> <li>Restoration – Upon expiry, the City shall remove all equipment and restore all landscaping that was removed in performing its Work and Use of the Property to the condition immediately prior to the City's Work and Use</li> </ul>                                                                                           |                                                 |                                  |   |  |  |
| Property Details | Ward:                                                                                                                                                                                                                                                                                                                                                                                                                                                                                                                                                                                                                                                                                                                                                        | 16 – Don Valley Eas                             | t                                | ] |  |  |
|                  | Assessment Roll No.:                                                                                                                                                                                                                                                                                                                                                                                                                                                                                                                                                                                                                                                                                                                                         | 1908 101 190 00350                              |                                  |   |  |  |
|                  | Approximate Size:                                                                                                                                                                                                                                                                                                                                                                                                                                                                                                                                                                                                                                                                                                                                            |                                                 |                                  |   |  |  |
|                  | Approximate Size.                                                                                                                                                                                                                                                                                                                                                                                                                                                                                                                                                                                                                                                                                                                                            |                                                 |                                  |   |  |  |
|                  | Approximate Area:                                                                                                                                                                                                                                                                                                                                                                                                                                                                                                                                                                                                                                                                                                                                            | 1,207.23 ft <sup>2</sup> (575 ft <sup>2</sup> · | - 632 23 ft <sup>2</sup> )       |   |  |  |

## **Licensed Lands**

**TP1 – Temporary Playground 1** 