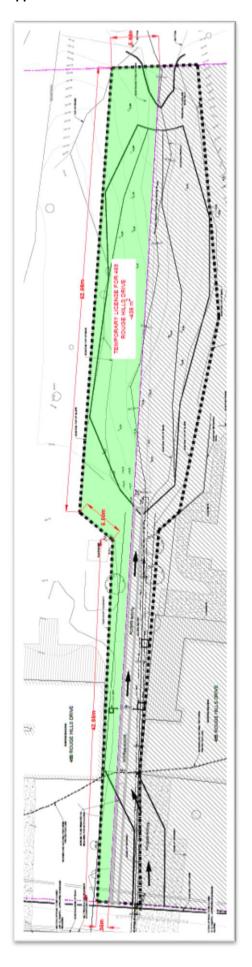

## Appendix "A" - Major Terms and Conditions

Licensor: Steven Donaldson and Diane Donaldson

Licensee: City of Toronto

Licensed Area: A portion of 469 Rouge Hills Drive comprising of 408 square meters as shaded in green on the sketch attached

Appendix "B" - Sketch of Licensed Areas

Appendix "C" - Location of Subject Property