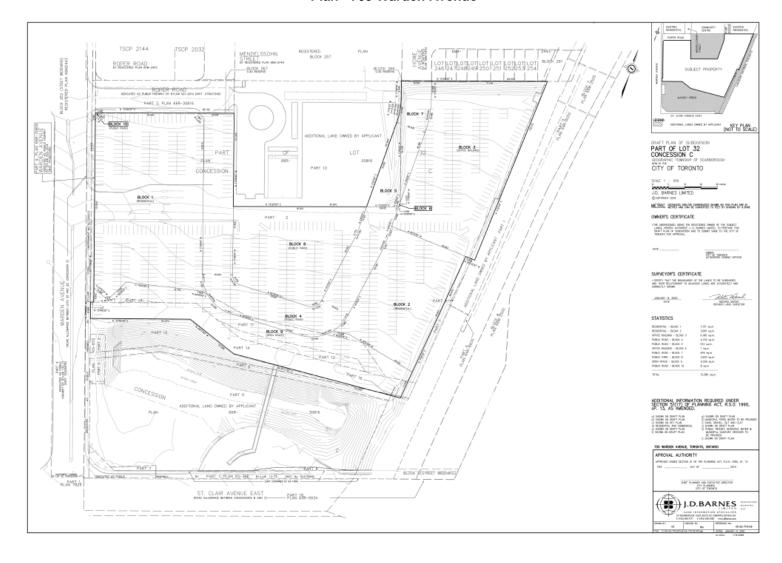

|                                 |  |  |  |  |  |             |               |  |       |        |      |       |  |

| DAF Tracking No.: 202        | 2- 068                                           | Date          | Signature                |
|------------------------------|--------------------------------------------------|---------------|--------------------------|
| Recommended by: Approved by: | Manager, Real Estate Services<br>Scott Delahunt  | Mar. 11, 2022 | Signed by Scott Delahunt |
| Approved by:                 | Director, Real Estate Services<br>Alison Folosea | Mar. 11, 2022 | Signed by Alison Folosea |

# Appendix A - Location and Plan of the Property

### Location - 705 Warden Avenue





#### Plan - 705 Warden Avenue