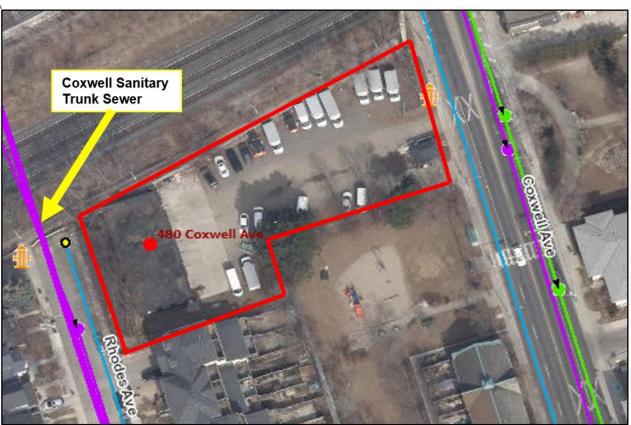

## DELEGATED APPROVAL FORM DIRECTOR, REAL ESTATE SERVICES

TRACKING NO.: 2022-005

|                                                                                                                                                                                                                                                                                                                                                                              | MANAGER                                                                                                                                                                                                                                                                                                                                                                                                                                                                                                                                                                                                                                                                                                                                                                                                                                                      | , REAL ESTATE SE                                                                                                                                                                                                                                                                                                                                                                                                                                                                                                                                                                                                                                                                                                                                                                                                                                                                                                                                                                                                                                                                                                                                                                                                                                                                                                                                                                                                                                                                                                                                                                                                                                                                                                                                                                                                                                                                                                                                                                                                                                                                                                              | RVICES TRACKING NO.: 2022-00                                                                                                                                         |  |  |  |  |
|------------------------------------------------------------------------------------------------------------------------------------------------------------------------------------------------------------------------------------------------------------------------------------------------------------------------------------------------------------------------------|--------------------------------------------------------------------------------------------------------------------------------------------------------------------------------------------------------------------------------------------------------------------------------------------------------------------------------------------------------------------------------------------------------------------------------------------------------------------------------------------------------------------------------------------------------------------------------------------------------------------------------------------------------------------------------------------------------------------------------------------------------------------------------------------------------------------------------------------------------------|-------------------------------------------------------------------------------------------------------------------------------------------------------------------------------------------------------------------------------------------------------------------------------------------------------------------------------------------------------------------------------------------------------------------------------------------------------------------------------------------------------------------------------------------------------------------------------------------------------------------------------------------------------------------------------------------------------------------------------------------------------------------------------------------------------------------------------------------------------------------------------------------------------------------------------------------------------------------------------------------------------------------------------------------------------------------------------------------------------------------------------------------------------------------------------------------------------------------------------------------------------------------------------------------------------------------------------------------------------------------------------------------------------------------------------------------------------------------------------------------------------------------------------------------------------------------------------------------------------------------------------------------------------------------------------------------------------------------------------------------------------------------------------------------------------------------------------------------------------------------------------------------------------------------------------------------------------------------------------------------------------------------------------------------------------------------------------------------------------------------------------|----------------------------------------------------------------------------------------------------------------------------------------------------------------------|--|--|--|--|
| Approve                                                                                                                                                                                                                                                                                                                                                                      | ed pursuant to the Delegated Authority contain                                                                                                                                                                                                                                                                                                                                                                                                                                                                                                                                                                                                                                                                                                                                                                                                               | ed in Article 2 of City of To                                                                                                                                                                                                                                                                                                                                                                                                                                                                                                                                                                                                                                                                                                                                                                                                                                                                                                                                                                                                                                                                                                                                                                                                                                                                                                                                                                                                                                                                                                                                                                                                                                                                                                                                                                                                                                                                                                                                                                                                                                                                                                 | ronto Municipal Code Chapter 213, Real Property                                                                                                                      |  |  |  |  |
| Prepared By:                                                                                                                                                                                                                                                                                                                                                                 | Bruno lozzo                                                                                                                                                                                                                                                                                                                                                                                                                                                                                                                                                                                                                                                                                                                                                                                                                                                  | Division:                                                                                                                                                                                                                                                                                                                                                                                                                                                                                                                                                                                                                                                                                                                                                                                                                                                                                                                                                                                                                                                                                                                                                                                                                                                                                                                                                                                                                                                                                                                                                                                                                                                                                                                                                                                                                                                                                                                                                                                                                                                                                                                     | Corporate Real Estate Management                                                                                                                                     |  |  |  |  |
| Date Prepared:                                                                                                                                                                                                                                                                                                                                                               | December 28, 2021                                                                                                                                                                                                                                                                                                                                                                                                                                                                                                                                                                                                                                                                                                                                                                                                                                            | Phone No.:                                                                                                                                                                                                                                                                                                                                                                                                                                                                                                                                                                                                                                                                                                                                                                                                                                                                                                                                                                                                                                                                                                                                                                                                                                                                                                                                                                                                                                                                                                                                                                                                                                                                                                                                                                                                                                                                                                                                                                                                                                                                                                                    | (416) 392-8151                                                                                                                                                       |  |  |  |  |
| Purpose                                                                                                                                                                                                                                                                                                                                                                      | To obtain authority to enter into a Lease Amending Agreement (the "Agreement") to amend the Basic Rent term in a lease agreement with 2364208 Ontario Inc. (the "Tenant") involving the property municipally known as 480 Coxwell Avenue (hereinafter defined as the "Property"), to provide that the Basic Rent is inclusive of HST. As per the terms of the Agreement, the total revenue to the City will decrease slightly to align with the Tenant's previous monthly rental rate (prior to the City's expropriation of the Property).                                                                                                                                                                                                                                                                                                                   |                                                                                                                                                                                                                                                                                                                                                                                                                                                                                                                                                                                                                                                                                                                                                                                                                                                                                                                                                                                                                                                                                                                                                                                                                                                                                                                                                                                                                                                                                                                                                                                                                                                                                                                                                                                                                                                                                                                                                                                                                                                                                                                               |                                                                                                                                                                      |  |  |  |  |
| Property                                                                                                                                                                                                                                                                                                                                                                     | The land, building and improvements on the property municipally known as 480 Coxwell Avenue as displayed in the maps within Appendix "A" and legally described as LT 78-79 PL 1301 Toronto and PT LT 87 PL 655 Midway, designated as Parts 1 and 2 on Expropriation Plan AT5743043; City of Toronto (PIN 21034-0745).                                                                                                                                                                                                                                                                                                                                                                                                                                                                                                                                        |                                                                                                                                                                                                                                                                                                                                                                                                                                                                                                                                                                                                                                                                                                                                                                                                                                                                                                                                                                                                                                                                                                                                                                                                                                                                                                                                                                                                                                                                                                                                                                                                                                                                                                                                                                                                                                                                                                                                                                                                                                                                                                                               |                                                                                                                                                                      |  |  |  |  |
| Actions                                                                                                                                                                                                                                                                                                                                                                      | 1. Authority be granted to enter into the Agreement with the Tenant, substantially on the terms and conditions set out below, and on such other terms and conditions deemed appropriate by the approving authority herein, and in a form acceptable to the City Solicitor.                                                                                                                                                                                                                                                                                                                                                                                                                                                                                                                                                                                   |                                                                                                                                                                                                                                                                                                                                                                                                                                                                                                                                                                                                                                                                                                                                                                                                                                                                                                                                                                                                                                                                                                                                                                                                                                                                                                                                                                                                                                                                                                                                                                                                                                                                                                                                                                                                                                                                                                                                                                                                                                                                                                                               |                                                                                                                                                                      |  |  |  |  |
| Financial Impact                                                                                                                                                                                                                                                                                                                                                             | Total revenue to the City will decrease from \$124,238 to \$109,945 plus applicable taxes over the course of the term commencing on October 1, 2021 and ending on March 14, 2023. The Tenant will continue to be responsible pay all additional costs as detailed in the original lease agreement including property taxes, operating and maintenance costs.  The revised revenue will be directed to the 2021 Council Approved Operating Budget for Corporate Real Estate Management (CREM) under cost center FA1379. Future year revenue will be referred to the City's annual budg process and will be included as part of CREM's 2022 and future year budget submissions for Council considera The Chief Financial Officer and Treasurer has reviewed this DAF and agrees with the financial implications as identified in the Financial Impact section. |                                                                                                                                                                                                                                                                                                                                                                                                                                                                                                                                                                                                                                                                                                                                                                                                                                                                                                                                                                                                                                                                                                                                                                                                                                                                                                                                                                                                                                                                                                                                                                                                                                                                                                                                                                                                                                                                                                                                                                                                                                                                                                                               |                                                                                                                                                                      |  |  |  |  |
|                                                                                                                                                                                                                                                                                                                                                                              |                                                                                                                                                                                                                                                                                                                                                                                                                                                                                                                                                                                                                                                                                                                                                                                                                                                              |                                                                                                                                                                                                                                                                                                                                                                                                                                                                                                                                                                                                                                                                                                                                                                                                                                                                                                                                                                                                                                                                                                                                                                                                                                                                                                                                                                                                                                                                                                                                                                                                                                                                                                                                                                                                                                                                                                                                                                                                                                                                                                                               |                                                                                                                                                                      |  |  |  |  |
|                                                                                                                                                                                                                                                                                                                                                                              |                                                                                                                                                                                                                                                                                                                                                                                                                                                                                                                                                                                                                                                                                                                                                                                                                                                              |                                                                                                                                                                                                                                                                                                                                                                                                                                                                                                                                                                                                                                                                                                                                                                                                                                                                                                                                                                                                                                                                                                                                                                                                                                                                                                                                                                                                                                                                                                                                                                                                                                                                                                                                                                                                                                                                                                                                                                                                                                                                                                                               |                                                                                                                                                                      |  |  |  |  |
| Comments                                                                                                                                                                                                                                                                                                                                                                     | May 20, 2021, the City of Toronto expropriated the ') associated with Coxwell Bypass Sewer. The City too                                                                                                                                                                                                                                                                                                                                                                                                                                                                                                                                                                                                                                                                                                                                                     |                                                                                                                                                                                                                                                                                                                                                                                                                                                                                                                                                                                                                                                                                                                                                                                                                                                                                                                                                                                                                                                                                                                                                                                                                                                                                                                                                                                                                                                                                                                                                                                                                                                                                                                                                                                                                                                                                                                                                                                                                                                                                                                               |                                                                                                                                                                      |  |  |  |  |
| The Tenant was previously leasing the Property from the former property owner (prior to the City' Property). The City took possession of the Property on October 1 <sup>st</sup> , 2021. In an effort to mitigate expropriation claims, the City agreed to lease the Property to the Tenant while it proceeds in its e odour control facility on the Property in the future. |                                                                                                                                                                                                                                                                                                                                                                                                                                                                                                                                                                                                                                                                                                                                                                                                                                                              |                                                                                                                                                                                                                                                                                                                                                                                                                                                                                                                                                                                                                                                                                                                                                                                                                                                                                                                                                                                                                                                                                                                                                                                                                                                                                                                                                                                                                                                                                                                                                                                                                                                                                                                                                                                                                                                                                                                                                                                                                                                                                                                               |                                                                                                                                                                      |  |  |  |  |
|                                                                                                                                                                                                                                                                                                                                                                              | Through Delegated Approval Form (DAF) No. 2021-270, the City obtained authority to enter into a lease agreement with the Tenant that would allow the organization to continue to utilize the Property until March 14, 2023.                                                                                                                                                                                                                                                                                                                                                                                                                                                                                                                                                                                                                                  |                                                                                                                                                                                                                                                                                                                                                                                                                                                                                                                                                                                                                                                                                                                                                                                                                                                                                                                                                                                                                                                                                                                                                                                                                                                                                                                                                                                                                                                                                                                                                                                                                                                                                                                                                                                                                                                                                                                                                                                                                                                                                                                               |                                                                                                                                                                      |  |  |  |  |
|                                                                                                                                                                                                                                                                                                                                                                              | purpose of the Agreement is to amend                                                                                                                                                                                                                                                                                                                                                                                                                                                                                                                                                                                                                                                                                                                                                                                                                         | I the basic rent paid by tall the basic rent paid by tall the basic rent paid by the basic rent by the basic rent paid by the basic rent | e paid by the Tenant to the former property owner. The the Tenant to align with the previous monthly rental a made by the Tenant for a rental increase as a result o |  |  |  |  |
| Terms                                                                                                                                                                                                                                                                                                                                                                        | All major terms contained within DAF No. 2021-270 remain the same with the exception of the following term:                                                                                                                                                                                                                                                                                                                                                                                                                                                                                                                                                                                                                                                                                                                                                  |                                                                                                                                                                                                                                                                                                                                                                                                                                                                                                                                                                                                                                                                                                                                                                                                                                                                                                                                                                                                                                                                                                                                                                                                                                                                                                                                                                                                                                                                                                                                                                                                                                                                                                                                                                                                                                                                                                                                                                                                                                                                                                                               |                                                                                                                                                                      |  |  |  |  |
|                                                                                                                                                                                                                                                                                                                                                                              | Basic Rent: Reduced from \$7,119.00 to \$6,300.00 per month plus applicable taxes                                                                                                                                                                                                                                                                                                                                                                                                                                                                                                                                                                                                                                                                                                                                                                            |                                                                                                                                                                                                                                                                                                                                                                                                                                                                                                                                                                                                                                                                                                                                                                                                                                                                                                                                                                                                                                                                                                                                                                                                                                                                                                                                                                                                                                                                                                                                                                                                                                                                                                                                                                                                                                                                                                                                                                                                                                                                                                                               |                                                                                                                                                                      |  |  |  |  |
| Property Details                                                                                                                                                                                                                                                                                                                                                             | Ward:                                                                                                                                                                                                                                                                                                                                                                                                                                                                                                                                                                                                                                                                                                                                                                                                                                                        | 14 – Toronto-Danforth                                                                                                                                                                                                                                                                                                                                                                                                                                                                                                                                                                                                                                                                                                                                                                                                                                                                                                                                                                                                                                                                                                                                                                                                                                                                                                                                                                                                                                                                                                                                                                                                                                                                                                                                                                                                                                                                                                                                                                                                                                                                                                         |                                                                                                                                                                      |  |  |  |  |
| - <del>-</del>                                                                                                                                                                                                                                                                                                                                                               | Assessment Roll No.:                                                                                                                                                                                                                                                                                                                                                                                                                                                                                                                                                                                                                                                                                                                                                                                                                                         | 19 04 083 520 002 00                                                                                                                                                                                                                                                                                                                                                                                                                                                                                                                                                                                                                                                                                                                                                                                                                                                                                                                                                                                                                                                                                                                                                                                                                                                                                                                                                                                                                                                                                                                                                                                                                                                                                                                                                                                                                                                                                                                                                                                                                                                                                                          |                                                                                                                                                                      |  |  |  |  |
|                                                                                                                                                                                                                                                                                                                                                                              | Approximate Size:                                                                                                                                                                                                                                                                                                                                                                                                                                                                                                                                                                                                                                                                                                                                                                                                                                            | 15 5 1 555 525 502 50                                                                                                                                                                                                                                                                                                                                                                                                                                                                                                                                                                                                                                                                                                                                                                                                                                                                                                                                                                                                                                                                                                                                                                                                                                                                                                                                                                                                                                                                                                                                                                                                                                                                                                                                                                                                                                                                                                                                                                                                                                                                                                         |                                                                                                                                                                      |  |  |  |  |
|                                                                                                                                                                                                                                                                                                                                                                              | Approximate Area:                                                                                                                                                                                                                                                                                                                                                                                                                                                                                                                                                                                                                                                                                                                                                                                                                                            | 24,628 ft <sup>2</sup>                                                                                                                                                                                                                                                                                                                                                                                                                                                                                                                                                                                                                                                                                                                                                                                                                                                                                                                                                                                                                                                                                                                                                                                                                                                                                                                                                                                                                                                                                                                                                                                                                                                                                                                                                                                                                                                                                                                                                                                                                                                                                                        |                                                                                                                                                                      |  |  |  |  |
|                                                                                                                                                                                                                                                                                                                                                                              | Other Information:                                                                                                                                                                                                                                                                                                                                                                                                                                                                                                                                                                                                                                                                                                                                                                                                                                           | + '                                                                                                                                                                                                                                                                                                                                                                                                                                                                                                                                                                                                                                                                                                                                                                                                                                                                                                                                                                                                                                                                                                                                                                                                                                                                                                                                                                                                                                                                                                                                                                                                                                                                                                                                                                                                                                                                                                                                                                                                                                                                                                                           |                                                                                                                                                                      |  |  |  |  |