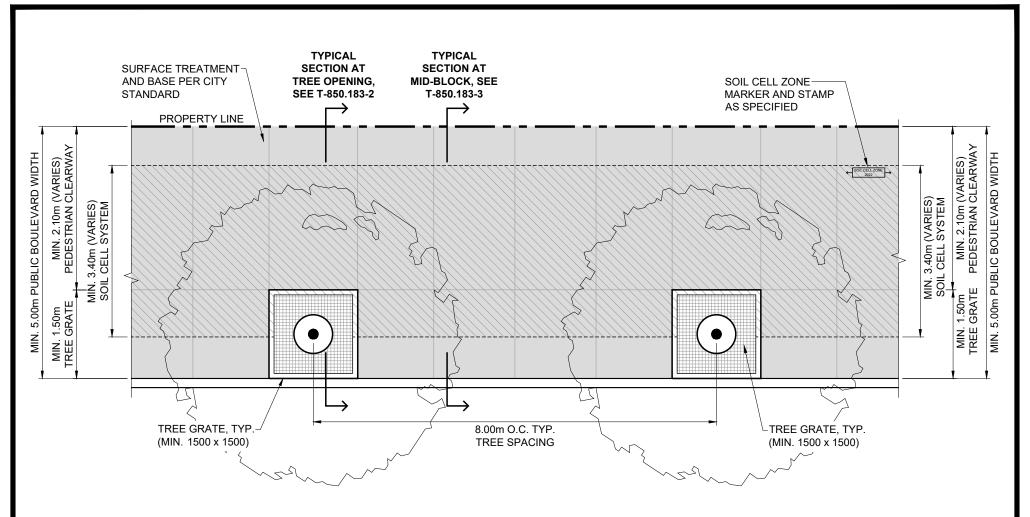

## NOTES:

- 1. SOIL VOLUME SHALL BE 30m3 MINIMUM PER TREE.
- 2. MAINTAIN 2100mm MINIMUM PEDESTRIAN CLEARWAY WIDTH BETWEEN PROPERTY LINE AND TREE FENCE.
- 3. TREE OPENINGS SHALL HAVE A MINIMUM DIMENSION OF 1500mm X 1500mm.
- 1. SEE MANUFACTURER'S DETAILS AND SPECIFICATIONS FOR SOIL CELL SYSTEM, GEOTEXTILE, GEOGRID, TRENCH AND SUBGRADE PREPARATION, AND BACKFILL MATERIALS.
- 5. FOR STORMWATER DISTRIBUTION DETAILS REFER TO T-850.184-1 AND T-850.184-2.

All dimensions are in millimetres unless otherwise shown.

| <b>TORONTO</b> | ENGINEERING & CONSTRUCTION SERVICES STANDARD DRAWING | REV 0       | APR 2022 |
|----------------|------------------------------------------------------|-------------|----------|
|                | CONTINUOUS SOIL TRENCH WITH SOIL CELLS               | - 0-0 100 1 |          |
|                | WITH TREE GRATE                                      | T-850.183-1 |          |
|                | PLAN VIEW                                            | 1:75        | SHEET 1  |