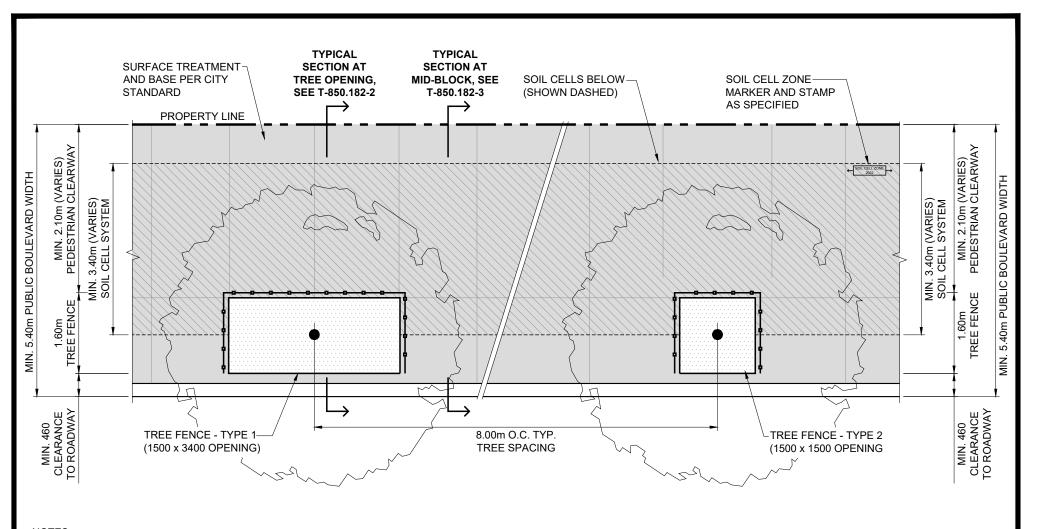

## NOTES:

- 1. SOIL VOLUME SHALL BE 30m3 MINIMUM PER TREE.
- 2. MAINTAIN 2100mm MINIMUM PEDESTRIAN CLEARWAY WIDTH BETWEEN PROPERTY LINE AND TREE FENCE.
- 3. TREE OPENINGS SHALL HAVE A MINIMUM DIMENSION OF 1500mm X 1500mm.
- 4. SEE MANUFACTURER'S DETAILS AND SPECIFICATIONS FOR SOIL CELL SYSTEM, GEOTEXTILE, GEOGRID, TRENCH AND SUBGRADE PREPARATION, AND BACKFILL MATERIALS.
- 5. FOR STORMWATER DISTRIBUTION DETAILS REFER TO T-850.184-1 AND T-850.184-2.

All dimensions are in millimetres unless otherwise shown.

| <b>11 Toronto</b> | ENGINEERING & CONSTRUCTION SERVICES STANDARD DRAWING   | REV 0       | APR 2022 |
|-------------------|--------------------------------------------------------|-------------|----------|
|                   | CONTINUOUS SOIL TRENCH WITH SOIL CELLS WITH TREE FENCE | T-850.182-1 |          |
|                   | PLAN VIEW                                              | 1:30        | SHEET 1  |
|                   |                                                        |             |          |